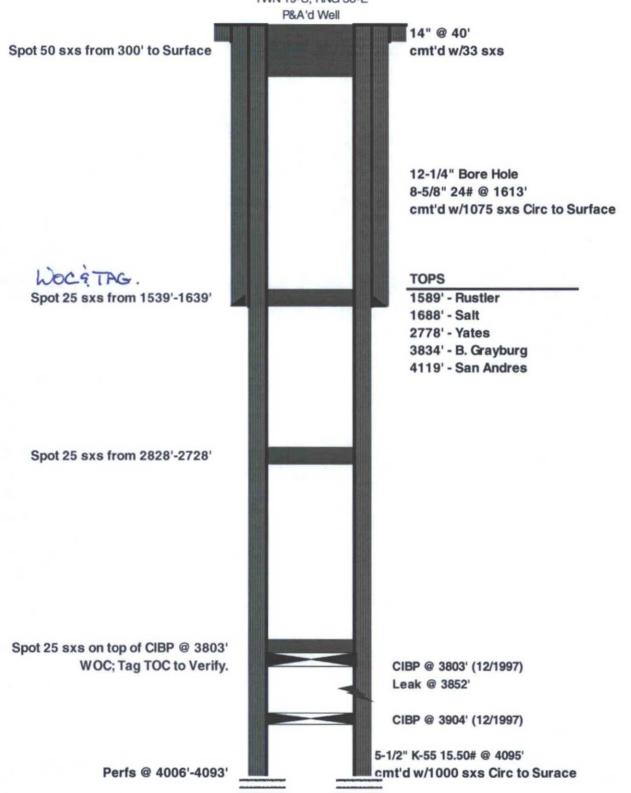

| Submit 1 Copy To Appropriate District                                                                                                                                                                                                 | State of New Mexico                                       |                     | Form C-103                              |                                         |
|---------------------------------------------------------------------------------------------------------------------------------------------------------------------------------------------------------------------------------------|-----------------------------------------------------------|---------------------|-----------------------------------------|-----------------------------------------|
| Office District I – (575) 393-6161 HOBBS Energy, Minerals and Natural Resources 1625 N. French Dr., Hobbs, NM 88240 District II – (575) 748-1283 811 S. First St., Artesia, NM 88210 NOV 0 3 2048 12200 S. et al. St. French Division |                                                           |                     | Revised August 1, 2011                  |                                         |
|                                                                                                                                                                                                                                       |                                                           |                     | WELL API NO.                            |                                         |
|                                                                                                                                                                                                                                       |                                                           |                     | 30-025-29412                            |                                         |
| District III - (505) 334-6178 1000 Rio Brazos Rd., Aztec. NM 87410                                                                                                                                                                    |                                                           |                     | 5. Indicate Type of Lease               |                                         |
| Santa Fe. NM 87505                                                                                                                                                                                                                    |                                                           |                     | STATE FEE  6. State Oil & Gas Lease No. |                                         |
| District IV – (505) 476-3460 1220 S. St. Francis Dr., Santa Fe, NMRECEIVED 87505                                                                                                                                                      |                                                           |                     | o. State Oil & Gas Lease 140.           |                                         |
| SUNDRY NOTICES AND REPORTS ON WELLS                                                                                                                                                                                                   |                                                           |                     | 7. Lease Name or Unit Agreement Name    |                                         |
| (DO NOT USE THIS FORM FOR PROPOSALS TO DRILL OR TO DEEPEN OR PLUG BACK TO A DIFFERENT RESERVOIR. USE "APPLICATION FOR PERMIT" (FORM C-101) FOR SUCH                                                                                   |                                                           |                     | South Hobbs (G/SA) Unit                 |                                         |
| PROPOSALS.)  1. Type of Well: Oil Well  Gas Well  Other: Temporarily Abandoned                                                                                                                                                        |                                                           |                     | 8. Well Number: 205                     |                                         |
| 2. Name of Operator                                                                                                                                                                                                                   |                                                           |                     | 9. OGRID Number: 157984                 |                                         |
| Occidental Permian Ltd.                                                                                                                                                                                                               |                                                           |                     |                                         |                                         |
| 3. Address of Operator                                                                                                                                                                                                                |                                                           |                     | 10. Pool name or Wildcat Hobbs (G/SA)   |                                         |
| HCR 1 Box 90 Denver City, TX 79323                                                                                                                                                                                                    |                                                           |                     |                                         |                                         |
| 4. Well Location                                                                                                                                                                                                                      | Control Control                                           | 1 1650              | S. J. S. J. W. J. V.                    | S .                                     |
|                                                                                                                                                                                                                                       |                                                           |                     | _feet from theWestline                  |                                         |
| Section 5                                                                                                                                                                                                                             | Township 19S                                              | Range 38E           |                                         | County                                  |
|                                                                                                                                                                                                                                       | <ol> <li>Elevation (Show whether DR, 612' (GL)</li> </ol> | , KKB, KI, GK, etc. |                                         | State of                                |
|                                                                                                                                                                                                                                       |                                                           |                     |                                         | 111111111111111111111111111111111111111 |
| 12. Check App                                                                                                                                                                                                                         | ropriate Box to Indicate N                                | lature of Notice.   | Report or Other Data                    |                                         |
|                                                                                                                                                                                                                                       | •                                                         | ,                   |                                         |                                         |
| NOTICE OF INTE                                                                                                                                                                                                                        | SEQUENT REPORT OF:                                        |                     |                                         |                                         |
| PERFORM REMEDIAL WORK ☐ PLUG AND ABANDON ☒ REMEDIAL WOR                                                                                                                                                                               |                                                           |                     |                                         |                                         |
| TEMPORARILY ABANDON CHANGE PLANS COMMENCE DRIL                                                                                                                                                                                        |                                                           |                     | <u> </u>                                |                                         |
| PULL OR ALTER CASING   MULTIPLE COMPL   CASING/CEMEN                                                                                                                                                                                  |                                                           |                     | 1 JOB                                   |                                         |
| DOWNHOLE COMMINGLE                                                                                                                                                                                                                    |                                                           |                     |                                         |                                         |
| OTHER:                                                                                                                                                                                                                                |                                                           | OTHER:              |                                         |                                         |
| <ol><li>Describe proposed or complete</li></ol>                                                                                                                                                                                       |                                                           |                     |                                         |                                         |
|                                                                                                                                                                                                                                       |                                                           | C. For Multiple Co  | mpletions: Attach wellbore diagra       | ım of                                   |
| proposed completion or recomp                                                                                                                                                                                                         | oletion.                                                  |                     |                                         |                                         |
| Ensure to circulate mud laden fluid betw                                                                                                                                                                                              | een all cement plugs.                                     | The                 | Oil Conservation Division               |                                         |
| Hea closed loop system per OIM rule 10 15 17                                                                                                                                                                                          |                                                           |                     |                                         |                                         |
| 1. MIRU PU MUST                                                                                                                                                                                                                       |                                                           |                     | F BE NOTIFIED 24 Hours                  |                                         |
| 2. Spot 25 sx on top of CIBP at 3803'. (San Andres/Grayburg)                                                                                                                                                                          |                                                           |                     | the beginning of operations             |                                         |
| 3 PU to 2828 and spot 23 SX (Yates)                                                                                                                                                                                                   |                                                           |                     |                                         |                                         |
| <ul> <li>4. PU to 1738' and spot 25 sx (Salt) (SHOE) WOC ξ TAG</li> <li>5. PU to 300' and spot 50 sx. Top off well as necessary.</li> </ul>                                                                                           |                                                           |                     |                                         |                                         |
| 6. Cut off wellhead and install dry hole                                                                                                                                                                                              |                                                           |                     |                                         |                                         |
| 7. Clean up location, remove anchors                                                                                                                                                                                                  | 5                                                         |                     |                                         |                                         |
| 0.15                                                                                                                                                                                                                                  | n: p.i - p                                                |                     |                                         |                                         |
| Spud Date:                                                                                                                                                                                                                            | Rig Release Da                                            | ate:                |                                         |                                         |
|                                                                                                                                                                                                                                       |                                                           |                     |                                         |                                         |
| I hereby certify that the information about                                                                                                                                                                                           | ve is true and complete to the h                          | act of my knowledg  | a and haliaf                            |                                         |
| Thereby certify that the information abo                                                                                                                                                                                              | ve is true and complete to the bo                         | est of my knowledg  | ge and bener.                           |                                         |
|                                                                                                                                                                                                                                       |                                                           |                     |                                         |                                         |
| SIGNATURE TITLE Production Engineer DATE 11/03/2015                                                                                                                                                                                   |                                                           |                     |                                         |                                         |
|                                                                                                                                                                                                                                       |                                                           |                     |                                         |                                         |
| Type or print name Jacob Cox E-mail address Jacob Cox@oxy.com PHONE: 713-497-2053                                                                                                                                                     |                                                           |                     |                                         |                                         |
| For State Use Only                                                                                                                                                                                                                    |                                                           |                     |                                         |                                         |
| APPROVED BY:                                                                                                                                                                                                                          | DIOWNITLE DU                                              | st. Due             | ELLUISOLDATE 11/3                       | 12015                                   |
| Conditions of Approval (if any):                                                                                                                                                                                                      |                                                           |                     |                                         |                                         |
|                                                                                                                                                                                                                                       |                                                           |                     |                                         |                                         |