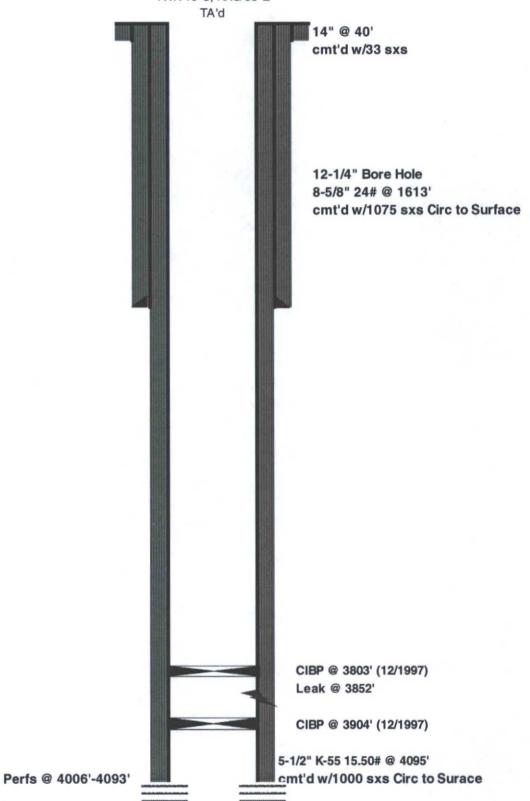

|                                                           |                     |                                         |                                         |
|                                                                                                                                                                                                                                       |                                                           |                     |                                         |                                         |

## Current Wellbore

## SHOU-205N05

API# 30-025-29412

TWN 19-S; RNG 38-E



## SHOU-205N05

API# 30-025-29412

TWN 19-S; RNG 38-E