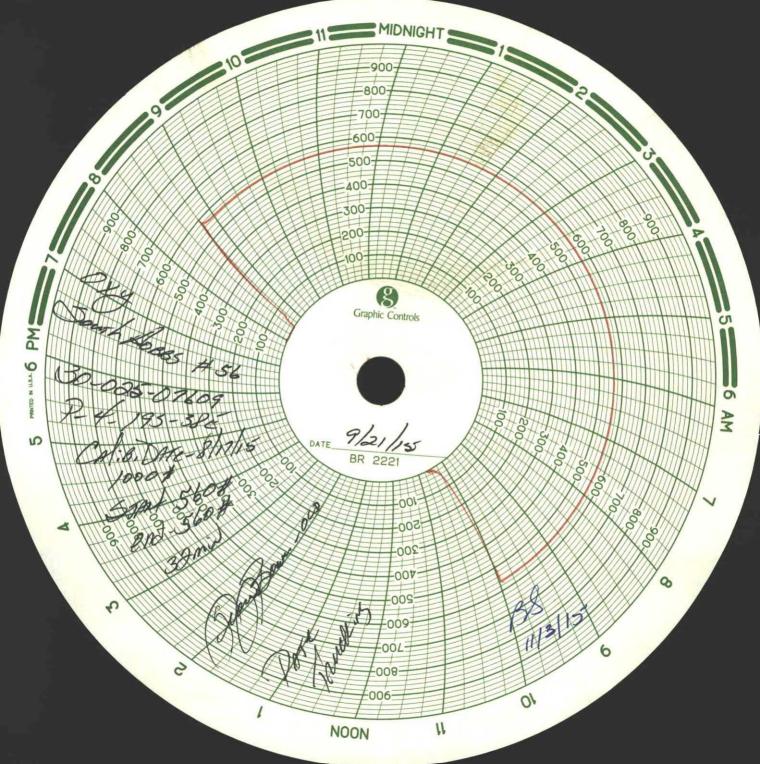

Ene nt

DISTRICT I

DISTRICT II

12.

OTHER:

Revised 5-27-2004 FILE IN TRIPLICATE OIL CONSERVATION DIVISION WELL API NO. 1220 South St. Francis Dr. 1625 N. French Dr., Hobbs, NM 88240 30-025-07609 Santa Fe, NM 87505 5. Indicate Type of Lease STATE FEE X 1301 W. Grand Ave, Artesia, NM 88210 6. State Oil & Gas Lease No. DISTRICT III 1000 Rio Brazos Rd, Aztec, NM 87410 7. Lease Name or Unit Agreement Name SUNDRY NOTICES AND REPORTS ON WELLS (DO NOT USE THIS FORM FOR PROPOSALS TO DRILL OR TO DEEPEN OR PLUG PASS CO South Hobbs (G/SA) Unit DIFFERENT RESERVOIR. USE "APPLICATION FOR PERMIT" (Form C-101) for such proposals.) 0 3 2015 8. Well No. 1. Type of Well: 56 Oil Well Gas Well Other Injector 9. OGRID No. 2. Name of Operator 157984 Occidental Permian Ltd. 10. Pool name or Wildcat 3. Address of Operator Hobbs (G/SA) HCR 1 Box 90 Denver City, TX 79323 4. Well Location Unit Letter P Feet From The Line 660 Feet From The South Line and 660 East Lea County Section Township 19-S Range 38-E NMPM 1 11. Elevation (Show whether DF, RKB, RT GR, etc.) 3611' KB Pit or Below-grade Tank Application or Closure Pit Type Depth of Ground Water Distance from nearest fresh water well Distance from nearest surface water Pit Liner Thickness mil Below-Grade Tank: Volume bbls; Construction Material Check Appropriate Box to Indicate Nature of Notice, Report, or Other Data NOTICE OF INTENTION TO: SUBSEQUENT REPORT OF: PERFORM REMEDIAL WORK PLUG AND ABANDON REMEDIAL WORK ALTERING CASING **PLUG & ABANDONMENT** TEMPORARILY ABANDON CHANGE PLANS COMMENCE DRILLING OPNS. CASING TEST AND CEMENT JOB PULL OR ALTER CASING Multiple Completion OTHER: Casing Integrity Test 13. Describe Proposed or Completed Operations (Clearly state all pertinent details, and give pertinent dates, including estimated date of starting any proposed work) SEE RULE 1103. For Multiple Completions: Attach wellbore diagram of proposed completion or recompletion. Date of Test: 09/21/2015 Pressure Readings: Initial - 560 PSI Ending - 560 PSI Length of test: 32 minutes Witnessed: Yes - George Bowers w/NMOCD I hereby certify that the information above is true and complete to the best of my knowledge and belief. I further certify that any pit or below-grade tank has been/will be constructed or