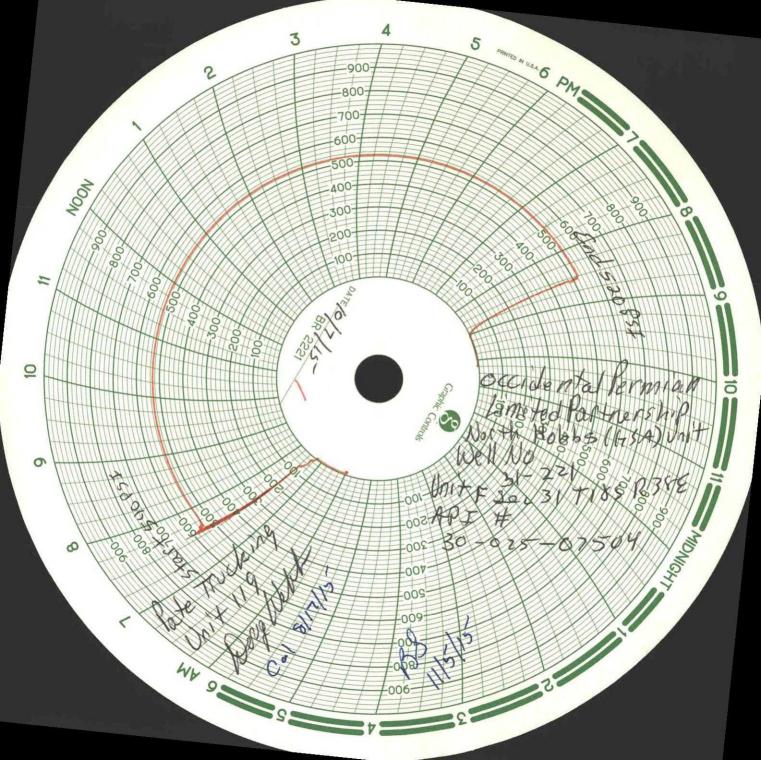

## State of New Mexico Energy, Minerals and Natural Resources Department

Form C-103 Revised 5-27-2004

| FILE IN TRIPLICATE                                                                                                                                                                                                                                                                                                                                                                                                                                                                                                                                                                                                                                                                                                                                                                                                                                                                                                                                                                                                                                                                                                                                                                                                                                                                                                                                                                                                                                                                                                                                                                                                                                                                                                                                                                                                                                                                                                                                                                                                                                                                                                             | OIL CONSERVATION DIVISION                                                                                 | Revised 5-27-2004                                                               |
|--------------------------------------------------------------------------------------------------------------------------------------------------------------------------------------------------------------------------------------------------------------------------------------------------------------------------------------------------------------------------------------------------------------------------------------------------------------------------------------------------------------------------------------------------------------------------------------------------------------------------------------------------------------------------------------------------------------------------------------------------------------------------------------------------------------------------------------------------------------------------------------------------------------------------------------------------------------------------------------------------------------------------------------------------------------------------------------------------------------------------------------------------------------------------------------------------------------------------------------------------------------------------------------------------------------------------------------------------------------------------------------------------------------------------------------------------------------------------------------------------------------------------------------------------------------------------------------------------------------------------------------------------------------------------------------------------------------------------------------------------------------------------------------------------------------------------------------------------------------------------------------------------------------------------------------------------------------------------------------------------------------------------------------------------------------------------------------------------------------------------------|-----------------------------------------------------------------------------------------------------------|---------------------------------------------------------------------------------|
| DISTRICT I                                                                                                                                                                                                                                                                                                                                                                                                                                                                                                                                                                                                                                                                                                                                                                                                                                                                                                                                                                                                                                                                                                                                                                                                                                                                                                                                                                                                                                                                                                                                                                                                                                                                                                                                                                                                                                                                                                                                                                                                                                                                                                                     | 1220 South St. Francis Dr.                                                                                | WELL API NO.                                                                    |
| 1625 N. French Dr. , Hobbs, NM 88240                                                                                                                                                                                                                                                                                                                                                                                                                                                                                                                                                                                                                                                                                                                                                                                                                                                                                                                                                                                                                                                                                                                                                                                                                                                                                                                                                                                                                                                                                                                                                                                                                                                                                                                                                                                                                                                                                                                                                                                                                                                                                           | Santa Fe, NM 87505                                                                                        | 30-025-07504                                                                    |
| DISTRICT II 1301 W. Grand Ave, Artesia, NM 88210                                                                                                                                                                                                                                                                                                                                                                                                                                                                                                                                                                                                                                                                                                                                                                                                                                                                                                                                                                                                                                                                                                                                                                                                                                                                                                                                                                                                                                                                                                                                                                                                                                                                                                                                                                                                                                                                                                                                                                                                                                                                               | Santa Fe, NM 87303                                                                                        | 5. Indicate Type of Lease STATE FEE X                                           |
| DISTRICT III                                                                                                                                                                                                                                                                                                                                                                                                                                                                                                                                                                                                                                                                                                                                                                                                                                                                                                                                                                                                                                                                                                                                                                                                                                                                                                                                                                                                                                                                                                                                                                                                                                                                                                                                                                                                                                                                                                                                                                                                                                                                                                                   | 200                                                                                                       | STATE FEE X  6. State Oil & Gas Lease No.  7. Lease Name or Unit Agreement Name |
| 1000 Rio Brazos Rd, Aztec, NM 87410                                                                                                                                                                                                                                                                                                                                                                                                                                                                                                                                                                                                                                                                                                                                                                                                                                                                                                                                                                                                                                                                                                                                                                                                                                                                                                                                                                                                                                                                                                                                                                                                                                                                                                                                                                                                                                                                                                                                                                                                                                                                                            | 0350                                                                                                      |                                                                                 |
| SOLIDITI I TOTAL DE LA CALLACTA DE L |                                                                                                           |                                                                                 |
| DIFFERENT RESERVOIR. USE "A                                                                                                                                                                                                                                                                                                                                                                                                                                                                                                                                                                                                                                                                                                                                                                                                                                                                                                                                                                                                                                                                                                                                                                                                                                                                                                                                                                                                                                                                                                                                                                                                                                                                                                                                                                                                                                                                                                                                                                                                                                                                                                    | ROPOSALS TO DRILL OR TO DEEPEN OR PLUG BACK TO ACEN PLICATION FOR PERMIT" (Form C-101) for such proposals | Section 31                                                                      |
| Type of Well:     Oil Well                                                                                                                                                                                                                                                                                                                                                                                                                                                                                                                                                                                                                                                                                                                                                                                                                                                                                                                                                                                                                                                                                                                                                                                                                                                                                                                                                                                                                                                                                                                                                                                                                                                                                                                                                                                                                                                                                                                                                                                                                                                                                                     | Gas Well Other Temporarily Abandoned                                                                      | 8. Well No. 221                                                                 |
| Name of Operator     Occidental Permian Ltd.                                                                                                                                                                                                                                                                                                                                                                                                                                                                                                                                                                                                                                                                                                                                                                                                                                                                                                                                                                                                                                                                                                                                                                                                                                                                                                                                                                                                                                                                                                                                                                                                                                                                                                                                                                                                                                                                                                                                                                                                                                                                                   |                                                                                                           | 9. OGRID No. 157984                                                             |
| Address of Operator                                                                                                                                                                                                                                                                                                                                                                                                                                                                                                                                                                                                                                                                                                                                                                                                                                                                                                                                                                                                                                                                                                                                                                                                                                                                                                                                                                                                                                                                                                                                                                                                                                                                                                                                                                                                                                                                                                                                                                                                                                                                                                            |                                                                                                           | 10. Pool name or Wildcat Hobbs (G/SA)                                           |
| HCR 1 Box 90 Denver City, TX  4. Well Location                                                                                                                                                                                                                                                                                                                                                                                                                                                                                                                                                                                                                                                                                                                                                                                                                                                                                                                                                                                                                                                                                                                                                                                                                                                                                                                                                                                                                                                                                                                                                                                                                                                                                                                                                                                                                                                                                                                                                                                                                                                                                 | 79323                                                                                                     |                                                                                 |
| Unit Letter F : 2220 Feet From The North Line and 2310 Feet From The West Line                                                                                                                                                                                                                                                                                                                                                                                                                                                                                                                                                                                                                                                                                                                                                                                                                                                                                                                                                                                                                                                                                                                                                                                                                                                                                                                                                                                                                                                                                                                                                                                                                                                                                                                                                                                                                                                                                                                                                                                                                                                 |                                                                                                           |                                                                                 |
| Section 31                                                                                                                                                                                                                                                                                                                                                                                                                                                                                                                                                                                                                                                                                                                                                                                                                                                                                                                                                                                                                                                                                                                                                                                                                                                                                                                                                                                                                                                                                                                                                                                                                                                                                                                                                                                                                                                                                                                                                                                                                                                                                                                     |                                                                                                           | -E NMPM Lea County                                                              |
|                                                                                                                                                                                                                                                                                                                                                                                                                                                                                                                                                                                                                                                                                                                                                                                                                                                                                                                                                                                                                                                                                                                                                                                                                                                                                                                                                                                                                                                                                                                                                                                                                                                                                                                                                                                                                                                                                                                                                                                                                                                                                                                                | 11. Elevation (Show whether DF, RKB, RT GR, etc.) 3646' DF                                                |                                                                                 |
| Pit or Below-grade Tank Application or Closure                                                                                                                                                                                                                                                                                                                                                                                                                                                                                                                                                                                                                                                                                                                                                                                                                                                                                                                                                                                                                                                                                                                                                                                                                                                                                                                                                                                                                                                                                                                                                                                                                                                                                                                                                                                                                                                                                                                                                                                                                                                                                 |                                                                                                           |                                                                                 |
| Pit Type Depth of Ground Water Distance from nearest fresh water well Distance from nearest surface water                                                                                                                                                                                                                                                                                                                                                                                                                                                                                                                                                                                                                                                                                                                                                                                                                                                                                                                                                                                                                                                                                                                                                                                                                                                                                                                                                                                                                                                                                                                                                                                                                                                                                                                                                                                                                                                                                                                                                                                                                      |                                                                                                           |                                                                                 |
| Pit Liner Thickness mil Below-Grade Tank: Volume bbls; Construction Material                                                                                                                                                                                                                                                                                                                                                                                                                                                                                                                                                                                                                                                                                                                                                                                                                                                                                                                                                                                                                                                                                                                                                                                                                                                                                                                                                                                                                                                                                                                                                                                                                                                                                                                                                                                                                                                                                                                                                                                                                                                   |                                                                                                           |                                                                                 |
| 12. Check Appropriate Box to Indicate Nature of Notice, Report, or Other Data                                                                                                                                                                                                                                                                                                                                                                                                                                                                                                                                                                                                                                                                                                                                                                                                                                                                                                                                                                                                                                                                                                                                                                                                                                                                                                                                                                                                                                                                                                                                                                                                                                                                                                                                                                                                                                                                                                                                                                                                                                                  |                                                                                                           |                                                                                 |
| E-PERMITTING <swdinjection> SUBSEQUENT REPORT OF:</swdinjection>                                                                                                                                                                                                                                                                                                                                                                                                                                                                                                                                                                                                                                                                                                                                                                                                                                                                                                                                                                                                                                                                                                                                                                                                                                                                                                                                                                                                                                                                                                                                                                                                                                                                                                                                                                                                                                                                                                                                                                                                                                                               |                                                                                                           |                                                                                 |
| P CONVERSION                                                                                                                                                                                                                                                                                                                                                                                                                                                                                                                                                                                                                                                                                                                                                                                                                                                                                                                                                                                                                                                                                                                                                                                                                                                                                                                                                                                                                                                                                                                                                                                                                                                                                                                                                                                                                                                                                                                                                                                                                                                                                                                   |                                                                                                           | ALTERING CASING                                                                 |
| T RETURN TO                                                                                                                                                                                                                                                                                                                                                                                                                                                                                                                                                                                                                                                                                                                                                                                                                                                                                                                                                                                                                                                                                                                                                                                                                                                                                                                                                                                                                                                                                                                                                                                                                                                                                                                                                                                                                                                                                                                                                                                                                                                                                                                    | TA COMMENCE DRILLING O                                                                                    |                                                                                 |
| CSNGENVIRO                                                                                                                                                                                                                                                                                                                                                                                                                                                                                                                                                                                                                                                                                                                                                                                                                                                                                                                                                                                                                                                                                                                                                                                                                                                                                                                                                                                                                                                                                                                                                                                                                                                                                                                                                                                                                                                                                                                                                                                                                                                                                                                     | ·=                                                                                                        |                                                                                 |
| C INT TO PA P&A                                                                                                                                                                                                                                                                                                                                                                                                                                                                                                                                                                                                                                                                                                                                                                                                                                                                                                                                                                                                                                                                                                                                                                                                                                                                                                                                                                                                                                                                                                                                                                                                                                                                                                                                                                                                                                                                                                                                                                                                                                                                                                                | RP&A R OTHER: Casing integ                                                                                | rity test/TA status request X                                                   |
| 13. Describe Proposed or Completed Operations (Clearly state all pertinent details, and give pertinent dates, including estimated date of starting any proposed work) SEE RULE 1103. For Multiple Completions: Attach wellbore diagram of proposed completion or recompletion.                                                                                                                                                                                                                                                                                                                                                                                                                                                                                                                                                                                                                                                                                                                                                                                                                                                                                                                                                                                                                                                                                                                                                                                                                                                                                                                                                                                                                                                                                                                                                                                                                                                                                                                                                                                                                                                 |                                                                                                           |                                                                                 |
|                                                                                                                                                                                                                                                                                                                                                                                                                                                                                                                                                                                                                                                                                                                                                                                                                                                                                                                                                                                                                                                                                                                                                                                                                                                                                                                                                                                                                                                                                                                                                                                                                                                                                                                                                                                                                                                                                                                                                                                                                                                                                                                                | This Approval of Temporar                                                                                 | 1-1-2011                                                                        |
| Date of test: 10/07/2015                                                                                                                                                                                                                                                                                                                                                                                                                                                                                                                                                                                                                                                                                                                                                                                                                                                                                                                                                                                                                                                                                                                                                                                                                                                                                                                                                                                                                                                                                                                                                                                                                                                                                                                                                                                                                                                                                                                                                                                                                                                                                                       | This Approval of Temporal Abandonment Expires                                                             | 0/7/2014                                                                        |
| Pressure readings: Initial – 540 PSI Ending – 520 PSI                                                                                                                                                                                                                                                                                                                                                                                                                                                                                                                                                                                                                                                                                                                                                                                                                                                                                                                                                                                                                                                                                                                                                                                                                                                                                                                                                                                                                                                                                                                                                                                                                                                                                                                                                                                                                                                                                                                                                                                                                                                                          |                                                                                                           |                                                                                 |
| Length of test: 30 minutes                                                                                                                                                                                                                                                                                                                                                                                                                                                                                                                                                                                                                                                                                                                                                                                                                                                                                                                                                                                                                                                                                                                                                                                                                                                                                                                                                                                                                                                                                                                                                                                                                                                                                                                                                                                                                                                                                                                                                                                                                                                                                                     |                                                                                                           |                                                                                 |
| Witnessed: NO                                                                                                                                                                                                                                                                                                                                                                                                                                                                                                                                                                                                                                                                                                                                                                                                                                                                                                                                                                                                                                                                                                                                                                                                                                                                                                                                                                                                                                                                                                                                                                                                                                                                                                                                                                                                                                                                                                                                                                                                                                                                                                                  |                                                                                                           |                                                                                 |
| CIBP @3950'<br>Top perf @4104                                                                                                                                                                                                                                                                                                                                                                                                                                                                                                                                                                                                                                                                                                                                                                                                                                                                                                                                                                                                                                                                                                                                                                                                                                                                                                                                                                                                                                                                                                                                                                                                                                                                                                                                                                                                                                                                                                                                                                                                                                                                                                  |                                                                                                           |                                                                                 |
| I hereby certify that the information above is true and complete to the best of my knowledge and belief. I further certify that any pit or below-grade tank has been/will be constructed or                                                                                                                                                                                                                                                                                                                                                                                                                                                                                                                                                                                                                                                                                                                                                                                                                                                                                                                                                                                                                                                                                                                                                                                                                                                                                                                                                                                                                                                                                                                                                                                                                                                                                                                                                                                                                                                                                                                                    |                                                                                                           |                                                                                 |
| closed according to NMOCD guidelines , a general permit or an (attached) alternative OCD-approved                                                                                                                                                                                                                                                                                                                                                                                                                                                                                                                                                                                                                                                                                                                                                                                                                                                                                                                                                                                                                                                                                                                                                                                                                                                                                                                                                                                                                                                                                                                                                                                                                                                                                                                                                                                                                                                                                                                                                                                                                              |                                                                                                           |                                                                                 |
| SIGNATURE MUNICIPALITY Administrative Associate DATE 10/28/2015                                                                                                                                                                                                                                                                                                                                                                                                                                                                                                                                                                                                                                                                                                                                                                                                                                                                                                                                                                                                                                                                                                                                                                                                                                                                                                                                                                                                                                                                                                                                                                                                                                                                                                                                                                                                                                                                                                                                                                                                                                                                |                                                                                                           |                                                                                 |
| TYPE OR PRINT NAME Mendy A Jo                                                                                                                                                                                                                                                                                                                                                                                                                                                                                                                                                                                                                                                                                                                                                                                                                                                                                                                                                                                                                                                                                                                                                                                                                                                                                                                                                                                                                                                                                                                                                                                                                                                                                                                                                                                                                                                                                                                                                                                                                                                                                                  | hnson E-mail address: mendy_johnson@oxy.com                                                               | m TELEPHONE NO. 806-592-6280                                                    |
| For State Use Only  APPROVED BY                                                                                                                                                                                                                                                                                                                                                                                                                                                                                                                                                                                                                                                                                                                                                                                                                                                                                                                                                                                                                                                                                                                                                                                                                                                                                                                                                                                                                                                                                                                                                                                                                                                                                                                                                                                                                                                                                                                                                                                                                                                                                                | Y Brown THE Dist.                                                                                         | Supervior BATE 11/4/2015                                                        |
| CONDITIONS OF APPROVAL IF ANY                                                                                                                                                                                                                                                                                                                                                                                                                                                                                                                                                                                                                                                                                                                                                                                                                                                                                                                                                                                                                                                                                                                                                                                                                                                                                                                                                                                                                                                                                                                                                                                                                                                                                                                                                                                                                                                                                                                                                                                                                                                                                                  | THE COURT                                                                                                 | 7,700                                                                           |
| U                                                                                                                                                                                                                                                                                                                                                                                                                                                                                                                                                                                                                                                                                                                                                                                                                                                                                                                                                                                                                                                                                                                                                                                                                                                                                                                                                                                                                                                                                                                                                                                                                                                                                                                                                                                                                                                                                                                                                                                                                                                                                                                              |                                                                                                           | 138                                                                             |