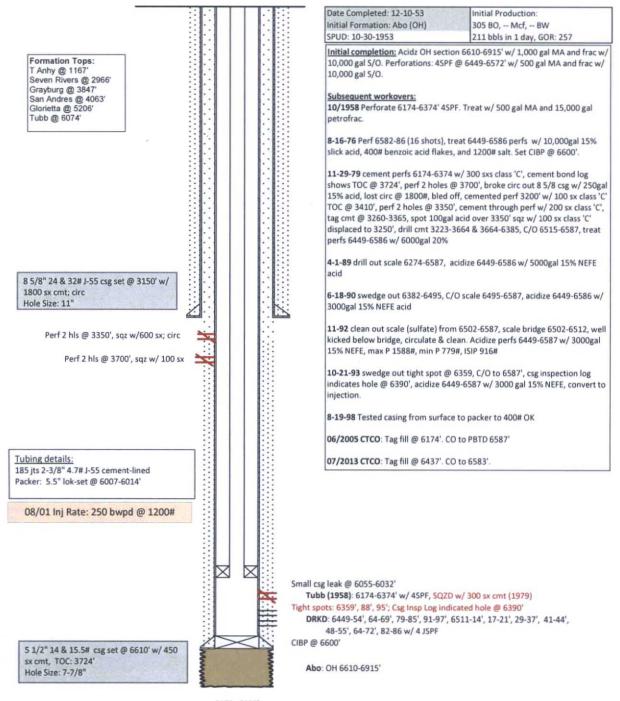

## **WDDU 60**

|           | Well No: 60 | FORMATION: DRKD                          |
|-----------|-------------|------------------------------------------|
| Sec: 32   | GL: 3183'   | CURRENT STATUS: Active Injector          |
| Cnty: Lea | KB: 3193'   | API NO: 30-025-12309                     |
| State: NM | DF: 3192'   | Chevno: FB3248                           |
|           | Cnty: Lea   | Sec: 32 GL: 3183'<br>Cnty: Lea KB: 3193' |

PBTD: 6587' TD: 6915'

UTHM 6/11/2013

3 .-