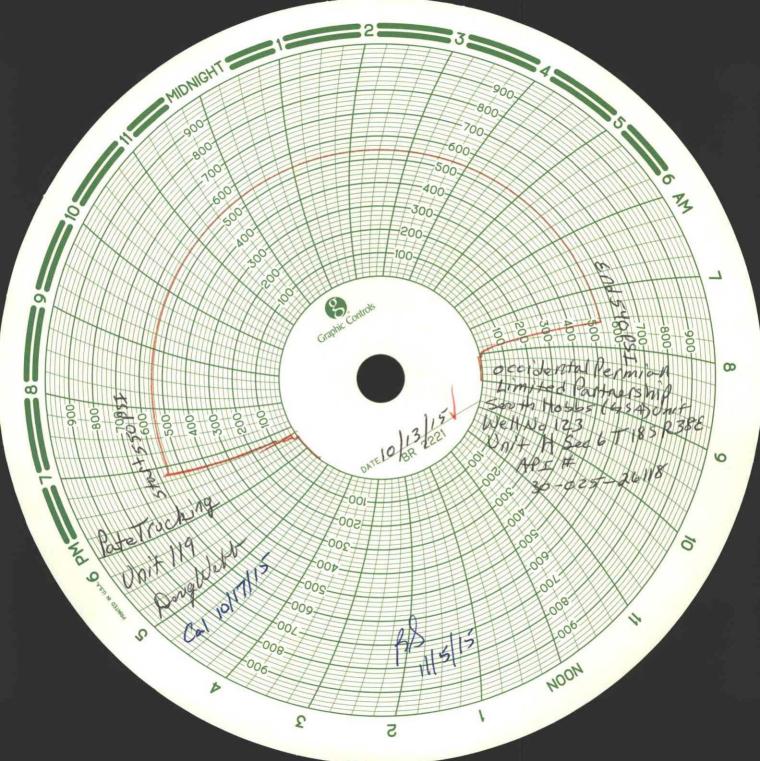

## State of New Mexico Energy, Minerals and Natural Resources Department

Form C-103 Revised 5-27-2004

| FILE IN TRIPLICATE                                                                                                                     | OIL CONSE                                                                                                                                                                                                                                                                                                                                                                                                                                                                                                                                                                                                                                                                                                                                                                                                                                                                                                                                                                                                                                                                                                                                                                                                                                                                                                                                                                                                                                                                                                                                                                                                                                                                                                                                                                                                                                                                                                                                                                                                                                                                                                                      | RVATION DI            | VISION                |                            | Revised          | 3-27-2004   |
|----------------------------------------------------------------------------------------------------------------------------------------|--------------------------------------------------------------------------------------------------------------------------------------------------------------------------------------------------------------------------------------------------------------------------------------------------------------------------------------------------------------------------------------------------------------------------------------------------------------------------------------------------------------------------------------------------------------------------------------------------------------------------------------------------------------------------------------------------------------------------------------------------------------------------------------------------------------------------------------------------------------------------------------------------------------------------------------------------------------------------------------------------------------------------------------------------------------------------------------------------------------------------------------------------------------------------------------------------------------------------------------------------------------------------------------------------------------------------------------------------------------------------------------------------------------------------------------------------------------------------------------------------------------------------------------------------------------------------------------------------------------------------------------------------------------------------------------------------------------------------------------------------------------------------------------------------------------------------------------------------------------------------------------------------------------------------------------------------------------------------------------------------------------------------------------------------------------------------------------------------------------------------------|-----------------------|-----------------------|----------------------------|------------------|-------------|
| DISTRICT I<br>1625 N. French Dr. , Hobbs, NM 88240                                                                                     | 1220 South St. Francis Dr.<br>Santa Fe, NM 87505                                                                                                                                                                                                                                                                                                                                                                                                                                                                                                                                                                                                                                                                                                                                                                                                                                                                                                                                                                                                                                                                                                                                                                                                                                                                                                                                                                                                                                                                                                                                                                                                                                                                                                                                                                                                                                                                                                                                                                                                                                                                               |                       |                       | WELL API NO.<br>30-025-261 | 18               | /           |
| DISTRICT II                                                                                                                            |                                                                                                                                                                                                                                                                                                                                                                                                                                                                                                                                                                                                                                                                                                                                                                                                                                                                                                                                                                                                                                                                                                                                                                                                                                                                                                                                                                                                                                                                                                                                                                                                                                                                                                                                                                                                                                                                                                                                                                                                                                                                                                                                |                       | OBBS OCD              | 5. Indicate Type of Lea    |                  |             |
| 1301 W. Grand Ave, Artesia, NM 88210                                                                                                   |                                                                                                                                                                                                                                                                                                                                                                                                                                                                                                                                                                                                                                                                                                                                                                                                                                                                                                                                                                                                                                                                                                                                                                                                                                                                                                                                                                                                                                                                                                                                                                                                                                                                                                                                                                                                                                                                                                                                                                                                                                                                                                                                | 100                   | OBBS OCU              | STATE                      | FE               | EX          |
| DISTRICT III                                                                                                                           |                                                                                                                                                                                                                                                                                                                                                                                                                                                                                                                                                                                                                                                                                                                                                                                                                                                                                                                                                                                                                                                                                                                                                                                                                                                                                                                                                                                                                                                                                                                                                                                                                                                                                                                                                                                                                                                                                                                                                                                                                                                                                                                                | NO                    | V 0 0 00              | 6. State Oil & Gas Lea     | se No.           |             |
| 1000 Rio Brazos Rd, Aztec, NM 87410                                                                                                    | TICES AND REPORTS ON                                                                                                                                                                                                                                                                                                                                                                                                                                                                                                                                                                                                                                                                                                                                                                                                                                                                                                                                                                                                                                                                                                                                                                                                                                                                                                                                                                                                                                                                                                                                                                                                                                                                                                                                                                                                                                                                                                                                                                                                                                                                                                           |                       | V 0 3 2015            | 7. Lease Name or Unit      | Agreement Name   |             |
| (DO NOT USE THIS FORM FOR PR                                                                                                           | TICES AND REPORTS ON                                                                                                                                                                                                                                                                                                                                                                                                                                                                                                                                                                                                                                                                                                                                                                                                                                                                                                                                                                                                                                                                                                                                                                                                                                                                                                                                                                                                                                                                                                                                                                                                                                                                                                                                                                                                                                                                                                                                                                                                                                                                                                           |                       | TOA                   |                            | ,                |             |
| DIFFERENT RESERVOIR. USE "A                                                                                                            |                                                                                                                                                                                                                                                                                                                                                                                                                                                                                                                                                                                                                                                                                                                                                                                                                                                                                                                                                                                                                                                                                                                                                                                                                                                                                                                                                                                                                                                                                                                                                                                                                                                                                                                                                                                                                                                                                                                                                                                                                                                                                                                                |                       |                       | South Hobbs (G/SA          | ) Uni /          |             |
| Type of Well:                                                                                                                          | The second secon |                       |                       | 8. Well No. 123            |                  |             |
| Oil Well                                                                                                                               | Gas Well Other                                                                                                                                                                                                                                                                                                                                                                                                                                                                                                                                                                                                                                                                                                                                                                                                                                                                                                                                                                                                                                                                                                                                                                                                                                                                                                                                                                                                                                                                                                                                                                                                                                                                                                                                                                                                                                                                                                                                                                                                                                                                                                                 | Temporarily Abar      | ndoned                |                            | /                |             |
| 2. Name of Operator                                                                                                                    | /                                                                                                                                                                                                                                                                                                                                                                                                                                                                                                                                                                                                                                                                                                                                                                                                                                                                                                                                                                                                                                                                                                                                                                                                                                                                                                                                                                                                                                                                                                                                                                                                                                                                                                                                                                                                                                                                                                                                                                                                                                                                                                                              |                       |                       | 9. OGRID No. 157           | 984              |             |
| Occidental Permian Ltd.  3. Address of Operator                                                                                        |                                                                                                                                                                                                                                                                                                                                                                                                                                                                                                                                                                                                                                                                                                                                                                                                                                                                                                                                                                                                                                                                                                                                                                                                                                                                                                                                                                                                                                                                                                                                                                                                                                                                                                                                                                                                                                                                                                                                                                                                                                                                                                                                |                       |                       | 10. Pool name or Wilde     | est Hobbs        | (G/SA)      |
| HCR 1 Box 90 Denver City, TX                                                                                                           | 79323                                                                                                                                                                                                                                                                                                                                                                                                                                                                                                                                                                                                                                                                                                                                                                                                                                                                                                                                                                                                                                                                                                                                                                                                                                                                                                                                                                                                                                                                                                                                                                                                                                                                                                                                                                                                                                                                                                                                                                                                                                                                                                                          |                       |                       | 10. Pool name of what      | HODDS            | (G/SA)      |
| 4. Well Location                                                                                                                       | 17020                                                                                                                                                                                                                                                                                                                                                                                                                                                                                                                                                                                                                                                                                                                                                                                                                                                                                                                                                                                                                                                                                                                                                                                                                                                                                                                                                                                                                                                                                                                                                                                                                                                                                                                                                                                                                                                                                                                                                                                                                                                                                                                          |                       |                       |                            |                  |             |
| Unit Letter H : 2390                                                                                                                   | Feet From The North                                                                                                                                                                                                                                                                                                                                                                                                                                                                                                                                                                                                                                                                                                                                                                                                                                                                                                                                                                                                                                                                                                                                                                                                                                                                                                                                                                                                                                                                                                                                                                                                                                                                                                                                                                                                                                                                                                                                                                                                                                                                                                            | Line and              | 50 Feet               | From The East              | Line             | /           |
|                                                                                                                                        |                                                                                                                                                                                                                                                                                                                                                                                                                                                                                                                                                                                                                                                                                                                                                                                                                                                                                                                                                                                                                                                                                                                                                                                                                                                                                                                                                                                                                                                                                                                                                                                                                                                                                                                                                                                                                                                                                                                                                                                                                                                                                                                                |                       |                       |                            |                  | Country     |
| Section 6                                                                                                                              | Township 19-S  11. Elevation (Show whether D                                                                                                                                                                                                                                                                                                                                                                                                                                                                                                                                                                                                                                                                                                                                                                                                                                                                                                                                                                                                                                                                                                                                                                                                                                                                                                                                                                                                                                                                                                                                                                                                                                                                                                                                                                                                                                                                                                                                                                                                                                                                                   | Ran                   | ge 38-E               | NMPM                       | Lea              | County      |
|                                                                                                                                        | 3624' GR                                                                                                                                                                                                                                                                                                                                                                                                                                                                                                                                                                                                                                                                                                                                                                                                                                                                                                                                                                                                                                                                                                                                                                                                                                                                                                                                                                                                                                                                                                                                                                                                                                                                                                                                                                                                                                                                                                                                                                                                                                                                                                                       | r, RRD, RI GR, etc.)  |                       |                            |                  |             |
| -                                                                                                                                      |                                                                                                                                                                                                                                                                                                                                                                                                                                                                                                                                                                                                                                                                                                                                                                                                                                                                                                                                                                                                                                                                                                                                                                                                                                                                                                                                                                                                                                                                                                                                                                                                                                                                                                                                                                                                                                                                                                                                                                                                                                                                                                                                |                       |                       | XIIIIIIIII                 |                  |             |
| Pit or Below-grade Tank Application                                                                                                    | or Closure                                                                                                                                                                                                                                                                                                                                                                                                                                                                                                                                                                                                                                                                                                                                                                                                                                                                                                                                                                                                                                                                                                                                                                                                                                                                                                                                                                                                                                                                                                                                                                                                                                                                                                                                                                                                                                                                                                                                                                                                                                                                                                                     |                       |                       |                            |                  |             |
| Pit Type Depth of Ground                                                                                                               |                                                                                                                                                                                                                                                                                                                                                                                                                                                                                                                                                                                                                                                                                                                                                                                                                                                                                                                                                                                                                                                                                                                                                                                                                                                                                                                                                                                                                                                                                                                                                                                                                                                                                                                                                                                                                                                                                                                                                                                                                                                                                                                                |                       |                       |                            | rest surface wat | er          |
| Pit Liner Thickness mil                                                                                                                | Below-Grade Tank: Volume                                                                                                                                                                                                                                                                                                                                                                                                                                                                                                                                                                                                                                                                                                                                                                                                                                                                                                                                                                                                                                                                                                                                                                                                                                                                                                                                                                                                                                                                                                                                                                                                                                                                                                                                                                                                                                                                                                                                                                                                                                                                                                       | bbls; Co              | nstruction Mat        | erial                      |                  |             |
| 10                                                                                                                                     | diant.                                                                                                                                                                                                                                                                                                                                                                                                                                                                                                                                                                                                                                                                                                                                                                                                                                                                                                                                                                                                                                                                                                                                                                                                                                                                                                                                                                                                                                                                                                                                                                                                                                                                                                                                                                                                                                                                                                                                                                                                                                                                                                                         | e Nature of Notice    | Donort or O           | than Data                  |                  |             |
| E-PERMITTING <swd< td=""><td>INJECTION&gt;</td><td>  Nature of Notice</td><td></td><td>EQUENT REPOR</td><td>RT OF</td><td></td></swd<> | INJECTION>                                                                                                                                                                                                                                                                                                                                                                                                                                                                                                                                                                                                                                                                                                                                                                                                                                                                                                                                                                                                                                                                                                                                                                                                                                                                                                                                                                                                                                                                                                                                                                                                                                                                                                                                                                                                                                                                                                                                                                                                                                                                                                                     | Nature of Notice      |                       | EQUENT REPOR               | RT OF            |             |
| CONVERSION RI                                                                                                                          | BDMS                                                                                                                                                                                                                                                                                                                                                                                                                                                                                                                                                                                                                                                                                                                                                                                                                                                                                                                                                                                                                                                                                                                                                                                                                                                                                                                                                                                                                                                                                                                                                                                                                                                                                                                                                                                                                                                                                                                                                                                                                                                                                                                           | 7 REMEDIAL W          |                       |                            | ERING CASING     |             |
| RETURN TO TA                                                                                                                           | A (Pm)                                                                                                                                                                                                                                                                                                                                                                                                                                                                                                                                                                                                                                                                                                                                                                                                                                                                                                                                                                                                                                                                                                                                                                                                                                                                                                                                                                                                                                                                                                                                                                                                                                                                                                                                                                                                                                                                                                                                                                                                                                                                                                                         |                       |                       |                            |                  |             |
| CSNG ENVIRO                                                                                                                            | CHG LOC                                                                                                                                                                                                                                                                                                                                                                                                                                                                                                                                                                                                                                                                                                                                                                                                                                                                                                                                                                                                                                                                                                                                                                                                                                                                                                                                                                                                                                                                                                                                                                                                                                                                                                                                                                                                                                                                                                                                                                                                                                                                                                                        |                       | DRILLING OPN          |                            | JG & ABANDON     | IMENI       |
| INT TO PA P&A NR                                                                                                                       | P&AR                                                                                                                                                                                                                                                                                                                                                                                                                                                                                                                                                                                                                                                                                                                                                                                                                                                                                                                                                                                                                                                                                                                                                                                                                                                                                                                                                                                                                                                                                                                                                                                                                                                                                                                                                                                                                                                                                                                                                                                                                                                                                                                           |                       | AND CEMENT            | JOB                        |                  |             |
|                                                                                                                                        |                                                                                                                                                                                                                                                                                                                                                                                                                                                                                                                                                                                                                                                                                                                                                                                                                                                                                                                                                                                                                                                                                                                                                                                                                                                                                                                                                                                                                                                                                                                                                                                                                                                                                                                                                                                                                                                                                                                                                                                                                                                                                                                                | OTHER:                | Casing Integr         | ity Test/TA status r       | request          | X           |
| 13. Describe Proposed or Completed Op<br>proposed work) SEE RULE 1103.                                                                 |                                                                                                                                                                                                                                                                                                                                                                                                                                                                                                                                                                                                                                                                                                                                                                                                                                                                                                                                                                                                                                                                                                                                                                                                                                                                                                                                                                                                                                                                                                                                                                                                                                                                                                                                                                                                                                                                                                                                                                                                                                                                                                                                |                       |                       |                            |                  | у           |
| Oxy respectfully requests a TA extens to active status as the project expands                                                          | to this area of the unit                                                                                                                                                                                                                                                                                                                                                                                                                                                                                                                                                                                                                                                                                                                                                                                                                                                                                                                                                                                                                                                                                                                                                                                                                                                                                                                                                                                                                                                                                                                                                                                                                                                                                                                                                                                                                                                                                                                                                                                                                                                                                                       |                       |                       |                            | project and will | be returned |
| D                                                                                                                                      | Thi                                                                                                                                                                                                                                                                                                                                                                                                                                                                                                                                                                                                                                                                                                                                                                                                                                                                                                                                                                                                                                                                                                                                                                                                                                                                                                                                                                                                                                                                                                                                                                                                                                                                                                                                                                                                                                                                                                                                                                                                                                                                                                                            | s Approval o          | riempora              | 0/12/2011                  | /                |             |
| Date of Test: 10/13/2015<br>Pressure Readings: Initial – 550 PSI                                                                       | Ending - 540 PSI                                                                                                                                                                                                                                                                                                                                                                                                                                                                                                                                                                                                                                                                                                                                                                                                                                                                                                                                                                                                                                                                                                                                                                                                                                                                                                                                                                                                                                                                                                                                                                                                                                                                                                                                                                                                                                                                                                                                                                                                                                                                                                               | s Approval o          | volres_/              | 0/13/2014                  |                  |             |
| Length of test: 30 minutes                                                                                                             | Lifding - 540 1 51                                                                                                                                                                                                                                                                                                                                                                                                                                                                                                                                                                                                                                                                                                                                                                                                                                                                                                                                                                                                                                                                                                                                                                                                                                                                                                                                                                                                                                                                                                                                                                                                                                                                                                                                                                                                                                                                                                                                                                                                                                                                                                             |                       |                       | - 1                        |                  |             |
| Witnessed: NO                                                                                                                          |                                                                                                                                                                                                                                                                                                                                                                                                                                                                                                                                                                                                                                                                                                                                                                                                                                                                                                                                                                                                                                                                                                                                                                                                                                                                                                                                                                                                                                                                                                                                                                                                                                                                                                                                                                                                                                                                                                                                                                                                                                                                                                                                |                       |                       |                            |                  |             |
| CIPP CARRY                                                                                                                             |                                                                                                                                                                                                                                                                                                                                                                                                                                                                                                                                                                                                                                                                                                                                                                                                                                                                                                                                                                                                                                                                                                                                                                                                                                                                                                                                                                                                                                                                                                                                                                                                                                                                                                                                                                                                                                                                                                                                                                                                                                                                                                                                |                       |                       |                            |                  |             |
| CIPB @3905'<br>Top Perf @3907' OH                                                                                                      |                                                                                                                                                                                                                                                                                                                                                                                                                                                                                                                                                                                                                                                                                                                                                                                                                                                                                                                                                                                                                                                                                                                                                                                                                                                                                                                                                                                                                                                                                                                                                                                                                                                                                                                                                                                                                                                                                                                                                                                                                                                                                                                                |                       |                       |                            |                  |             |
| 10p Fell (23907 Oli                                                                                                                    |                                                                                                                                                                                                                                                                                                                                                                                                                                                                                                                                                                                                                                                                                                                                                                                                                                                                                                                                                                                                                                                                                                                                                                                                                                                                                                                                                                                                                                                                                                                                                                                                                                                                                                                                                                                                                                                                                                                                                                                                                                                                                                                                |                       |                       |                            |                  |             |
| I hereby certify that the information above is                                                                                         | true and complete to the best of my                                                                                                                                                                                                                                                                                                                                                                                                                                                                                                                                                                                                                                                                                                                                                                                                                                                                                                                                                                                                                                                                                                                                                                                                                                                                                                                                                                                                                                                                                                                                                                                                                                                                                                                                                                                                                                                                                                                                                                                                                                                                                            | knowledge and belief. | I further certify the | nat any pit or below-grade | tank has been/w  | ill be      |
| constructed or<br>closed according to NMOCD guidelines                                                                                 | , a general permit                                                                                                                                                                                                                                                                                                                                                                                                                                                                                                                                                                                                                                                                                                                                                                                                                                                                                                                                                                                                                                                                                                                                                                                                                                                                                                                                                                                                                                                                                                                                                                                                                                                                                                                                                                                                                                                                                                                                                                                                                                                                                                             | or an (attach         | ned) alternative      | OCD-approved               |                  |             |
| Mark                                                                                                                                   | LA OS                                                                                                                                                                                                                                                                                                                                                                                                                                                                                                                                                                                                                                                                                                                                                                                                                                                                                                                                                                                                                                                                                                                                                                                                                                                                                                                                                                                                                                                                                                                                                                                                                                                                                                                                                                                                                                                                                                                                                                                                                                                                                                                          | plan                  | ,                     | l approve                  |                  |             |
| SIGNATURE                                                                                                                              | 1 Uyunnon                                                                                                                                                                                                                                                                                                                                                                                                                                                                                                                                                                                                                                                                                                                                                                                                                                                                                                                                                                                                                                                                                                                                                                                                                                                                                                                                                                                                                                                                                                                                                                                                                                                                                                                                                                                                                                                                                                                                                                                                                                                                                                                      | TITLE A               | dministrative A       | Associate                  | DATE 10/2        | 29/2015     |
| TYPE OR PRINT NAME Mendy A J                                                                                                           | hnson E-mail address                                                                                                                                                                                                                                                                                                                                                                                                                                                                                                                                                                                                                                                                                                                                                                                                                                                                                                                                                                                                                                                                                                                                                                                                                                                                                                                                                                                                                                                                                                                                                                                                                                                                                                                                                                                                                                                                                                                                                                                                                                                                                                           | s: mendy_john:        | son@oxy.com           | TELEPHON                   | IE NO. 806-5     | 92-6280     |
| For State Use Only                                                                                                                     | NR                                                                                                                                                                                                                                                                                                                                                                                                                                                                                                                                                                                                                                                                                                                                                                                                                                                                                                                                                                                                                                                                                                                                                                                                                                                                                                                                                                                                                                                                                                                                                                                                                                                                                                                                                                                                                                                                                                                                                                                                                                                                                                                             | 1                     | . + /                 |                            |                  | 1 Innes     |
| APPROVED BY                                                                                                                            | Moun                                                                                                                                                                                                                                                                                                                                                                                                                                                                                                                                                                                                                                                                                                                                                                                                                                                                                                                                                                                                                                                                                                                                                                                                                                                                                                                                                                                                                                                                                                                                                                                                                                                                                                                                                                                                                                                                                                                                                                                                                                                                                                                           | TITLE                 | use,                  | Duperviso                  | CDATE 11/        | 4/2015      |
| CONDITIONS OF APPROVAL IF ANY                                                                                                          |                                                                                                                                                                                                                                                                                                                                                                                                                                                                                                                                                                                                                                                                                                                                                                                                                                                                                                                                                                                                                                                                                                                                                                                                                                                                                                                                                                                                                                                                                                                                                                                                                                                                                                                                                                                                                                                                                                                                                                                                                                                                                                                                |                       |                       | 1                          | -                |             |