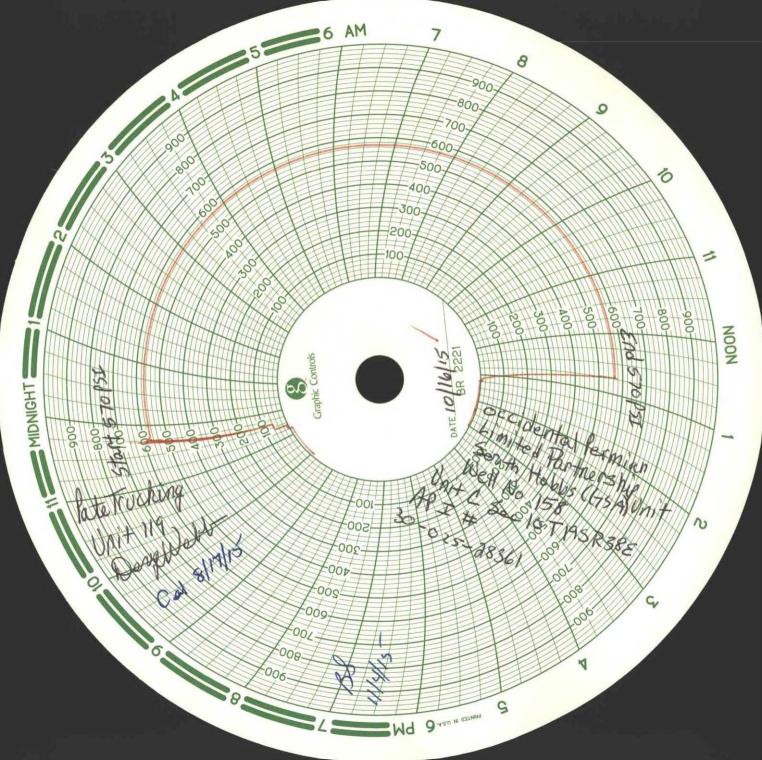

State of New Mexico Energy, Minerals and Natural Resources Department

Form C-103 Revised 5-27-2004

m

| FILE IN TRIPLICATE                                                                                                                                                                                                                                                                                 | OIL CONSERVATION DIVISION                                                                                                                                                                                                                                                                                                                                                                                                                                                                                                                                                                                                                                                                                                                                                                                                                                                                                                                                                                                                                                                                                                                                                                                                                                                                                                                                                                                                                                                                                                                                                                                                                                                                                                                                                                                                                                                                                                                                                                                                                                                                                                      |                                                   |
|----------------------------------------------------------------------------------------------------------------------------------------------------------------------------------------------------------------------------------------------------------------------------------------------------|--------------------------------------------------------------------------------------------------------------------------------------------------------------------------------------------------------------------------------------------------------------------------------------------------------------------------------------------------------------------------------------------------------------------------------------------------------------------------------------------------------------------------------------------------------------------------------------------------------------------------------------------------------------------------------------------------------------------------------------------------------------------------------------------------------------------------------------------------------------------------------------------------------------------------------------------------------------------------------------------------------------------------------------------------------------------------------------------------------------------------------------------------------------------------------------------------------------------------------------------------------------------------------------------------------------------------------------------------------------------------------------------------------------------------------------------------------------------------------------------------------------------------------------------------------------------------------------------------------------------------------------------------------------------------------------------------------------------------------------------------------------------------------------------------------------------------------------------------------------------------------------------------------------------------------------------------------------------------------------------------------------------------------------------------------------------------------------------------------------------------------|---------------------------------------------------|
| DISTRICT I<br>1625 N. French Dr., Hobbs, NM 88240                                                                                                                                                                                                                                                  | 1220 South St. Francis Dr. S OCD<br>Santa Fe, NM 87505                                                                                                                                                                                                                                                                                                                                                                                                                                                                                                                                                                                                                                                                                                                                                                                                                                                                                                                                                                                                                                                                                                                                                                                                                                                                                                                                                                                                                                                                                                                                                                                                                                                                                                                                                                                                                                                                                                                                                                                                                                                                         | WELL API NO.<br>30-025-28361                      |
| DISTRICT II                                                                                                                                                                                                                                                                                        | NOV 0 3 2015                                                                                                                                                                                                                                                                                                                                                                                                                                                                                                                                                                                                                                                                                                                                                                                                                                                                                                                                                                                                                                                                                                                                                                                                                                                                                                                                                                                                                                                                                                                                                                                                                                                                                                                                                                                                                                                                                                                                                                                                                                                                                                                   | 5. Indicate Type of Lease<br>STATE FEE X          |
| 1301 W. Grand Ave, Artesia, NM 88210                                                                                                                                                                                                                                                               |                                                                                                                                                                                                                                                                                                                                                                                                                                                                                                                                                                                                                                                                                                                                                                                                                                                                                                                                                                                                                                                                                                                                                                                                                                                                                                                                                                                                                                                                                                                                                                                                                                                                                                                                                                                                                                                                                                                                                                                                                                                                                                                                | 6. State Oil & Gas Lease No.                      |
| DISTRICT III<br>1000 Rio Brazos Rd, Aztec, NM 87410                                                                                                                                                                                                                                                | RECEIVED                                                                                                                                                                                                                                                                                                                                                                                                                                                                                                                                                                                                                                                                                                                                                                                                                                                                                                                                                                                                                                                                                                                                                                                                                                                                                                                                                                                                                                                                                                                                                                                                                                                                                                                                                                                                                                                                                                                                                                                                                                                                                                                       | 6. State Off & Gas Lease No.                      |
|                                                                                                                                                                                                                                                                                                    | TICES AND REPORTS ON WELLS                                                                                                                                                                                                                                                                                                                                                                                                                                                                                                                                                                                                                                                                                                                                                                                                                                                                                                                                                                                                                                                                                                                                                                                                                                                                                                                                                                                                                                                                                                                                                                                                                                                                                                                                                                                                                                                                                                                                                                                                                                                                                                     | 7. Lease Name or Unit Agreement Name              |
| (DO NOT USE THIS FORM FOR PROPOSALS TO DRILL OR TO DEEPEN OR PLUG BACK TO A                                                                                                                                                                                                                        |                                                                                                                                                                                                                                                                                                                                                                                                                                                                                                                                                                                                                                                                                                                                                                                                                                                                                                                                                                                                                                                                                                                                                                                                                                                                                                                                                                                                                                                                                                                                                                                                                                                                                                                                                                                                                                                                                                                                                                                                                                                                                                                                | South Hobbs (G/SA) Unit                           |
| DIFFERENT RESERVOIR. USE "APPLICATION FOR PERMIT" (Form C-101) for such proposals.)                                                                                                                                                                                                                |                                                                                                                                                                                                                                                                                                                                                                                                                                                                                                                                                                                                                                                                                                                                                                                                                                                                                                                                                                                                                                                                                                                                                                                                                                                                                                                                                                                                                                                                                                                                                                                                                                                                                                                                                                                                                                                                                                                                                                                                                                                                                                                                |                                                   |
| 1. Type of Well:                                                                                                                                                                                                                                                                                   |                                                                                                                                                                                                                                                                                                                                                                                                                                                                                                                                                                                                                                                                                                                                                                                                                                                                                                                                                                                                                                                                                                                                                                                                                                                                                                                                                                                                                                                                                                                                                                                                                                                                                                                                                                                                                                                                                                                                                                                                                                                                                                                                | 8. Well No. 158                                   |
| Oil Well 2. Name of Operator                                                                                                                                                                                                                                                                       | Gas Well Other Temporarily Abandoned                                                                                                                                                                                                                                                                                                                                                                                                                                                                                                                                                                                                                                                                                                                                                                                                                                                                                                                                                                                                                                                                                                                                                                                                                                                                                                                                                                                                                                                                                                                                                                                                                                                                                                                                                                                                                                                                                                                                                                                                                                                                                           | 9. OGRID No. 157984                               |
| Occidental Permian Ltd.                                                                                                                                                                                                                                                                            |                                                                                                                                                                                                                                                                                                                                                                                                                                                                                                                                                                                                                                                                                                                                                                                                                                                                                                                                                                                                                                                                                                                                                                                                                                                                                                                                                                                                                                                                                                                                                                                                                                                                                                                                                                                                                                                                                                                                                                                                                                                                                                                                | 9. OOKID NO. 137984                               |
| 3. Address of Operator                                                                                                                                                                                                                                                                             |                                                                                                                                                                                                                                                                                                                                                                                                                                                                                                                                                                                                                                                                                                                                                                                                                                                                                                                                                                                                                                                                                                                                                                                                                                                                                                                                                                                                                                                                                                                                                                                                                                                                                                                                                                                                                                                                                                                                                                                                                                                                                                                                | 10. Pool name or Wildcat Hobbs (G/SA)             |
| HCR 1 Box 90 Denver City, TX                                                                                                                                                                                                                                                                       | 79323                                                                                                                                                                                                                                                                                                                                                                                                                                                                                                                                                                                                                                                                                                                                                                                                                                                                                                                                                                                                                                                                                                                                                                                                                                                                                                                                                                                                                                                                                                                                                                                                                                                                                                                                                                                                                                                                                                                                                                                                                                                                                                                          |                                                   |
| 4. Well Location                                                                                                                                                                                                                                                                                   |                                                                                                                                                                                                                                                                                                                                                                                                                                                                                                                                                                                                                                                                                                                                                                                                                                                                                                                                                                                                                                                                                                                                                                                                                                                                                                                                                                                                                                                                                                                                                                                                                                                                                                                                                                                                                                                                                                                                                                                                                                                                                                                                |                                                   |
| Unit Letter C : 1245 Feet From The North Line and 2475 Feet From The West Line                                                                                                                                                                                                                     |                                                                                                                                                                                                                                                                                                                                                                                                                                                                                                                                                                                                                                                                                                                                                                                                                                                                                                                                                                                                                                                                                                                                                                                                                                                                                                                                                                                                                                                                                                                                                                                                                                                                                                                                                                                                                                                                                                                                                                                                                                                                                                                                |                                                   |
| Section 10                                                                                                                                                                                                                                                                                         | Township 19-S Range 38-E                                                                                                                                                                                                                                                                                                                                                                                                                                                                                                                                                                                                                                                                                                                                                                                                                                                                                                                                                                                                                                                                                                                                                                                                                                                                                                                                                                                                                                                                                                                                                                                                                                                                                                                                                                                                                                                                                                                                                                                                                                                                                                       | NMPM Lea County                                   |
|                                                                                                                                                                                                                                                                                                    | 11. Elevation (Show whether DF, RKB, RT GR, etc.)                                                                                                                                                                                                                                                                                                                                                                                                                                                                                                                                                                                                                                                                                                                                                                                                                                                                                                                                                                                                                                                                                                                                                                                                                                                                                                                                                                                                                                                                                                                                                                                                                                                                                                                                                                                                                                                                                                                                                                                                                                                                              |                                                   |
|                                                                                                                                                                                                                                                                                                    | 3604' GL                                                                                                                                                                                                                                                                                                                                                                                                                                                                                                                                                                                                                                                                                                                                                                                                                                                                                                                                                                                                                                                                                                                                                                                                                                                                                                                                                                                                                                                                                                                                                                                                                                                                                                                                                                                                                                                                                                                                                                                                                                                                                                                       |                                                   |
| Pit or Below-grade Tank Application                                                                                                                                                                                                                                                                | or Closure                                                                                                                                                                                                                                                                                                                                                                                                                                                                                                                                                                                                                                                                                                                                                                                                                                                                                                                                                                                                                                                                                                                                                                                                                                                                                                                                                                                                                                                                                                                                                                                                                                                                                                                                                                                                                                                                                                                                                                                                                                                                                                                     |                                                   |
| Pit Type Depth of Ground Water Distance from nearest fresh water well Distance from nearest surface water                                                                                                                                                                                          |                                                                                                                                                                                                                                                                                                                                                                                                                                                                                                                                                                                                                                                                                                                                                                                                                                                                                                                                                                                                                                                                                                                                                                                                                                                                                                                                                                                                                                                                                                                                                                                                                                                                                                                                                                                                                                                                                                                                                                                                                                                                                                                                |                                                   |
| Pit Liner Thickness mil Below-Grade Tank: Volume bbls; Construction Material                                                                                                                                                                                                                       |                                                                                                                                                                                                                                                                                                                                                                                                                                                                                                                                                                                                                                                                                                                                                                                                                                                                                                                                                                                                                                                                                                                                                                                                                                                                                                                                                                                                                                                                                                                                                                                                                                                                                                                                                                                                                                                                                                                                                                                                                                                                                                                                |                                                   |
| E DE DAUT THEORY OF LA PROVINCE Pox to Indicate Nature of Notice, Report, or Other Data                                                                                                                                                                                                            |                                                                                                                                                                                                                                                                                                                                                                                                                                                                                                                                                                                                                                                                                                                                                                                                                                                                                                                                                                                                                                                                                                                                                                                                                                                                                                                                                                                                                                                                                                                                                                                                                                                                                                                                                                                                                                                                                                                                                                                                                                                                                                                                |                                                   |
| RETURN TO 1<br>CSNG ENVIRO<br>INT TO PA P&A NR                                                                                                                                                                                                                                                     | OTHER: Casing Integri                                                                                                                                                                                                                                                                                                                                                                                                                                                                                                                                                                                                                                                                                                                                                                                                                                                                                                                                                                                                                                                                                                                                                                                                                                                                                                                                                                                                                                                                                                                                                                                                                                                                                                                                                                                                                                                                                                                                                                                                                                                                                                          | IT JOB                                            |
| <ol> <li>Describe Proposed or Completed Operations (Clearly state all pertinent details, and give pertinent dates, including estimated date of starting any<br/>proposed work) SEE RULE 1103. For Multiple Completions: Attach wellbore diagram of proposed completion or recompletion.</li> </ol> |                                                                                                                                                                                                                                                                                                                                                                                                                                                                                                                                                                                                                                                                                                                                                                                                                                                                                                                                                                                                                                                                                                                                                                                                                                                                                                                                                                                                                                                                                                                                                                                                                                                                                                                                                                                                                                                                                                                                                                                                                                                                                                                                |                                                   |
| This Approval of Temporary                                                                                                                                                                                                                                                                         |                                                                                                                                                                                                                                                                                                                                                                                                                                                                                                                                                                                                                                                                                                                                                                                                                                                                                                                                                                                                                                                                                                                                                                                                                                                                                                                                                                                                                                                                                                                                                                                                                                                                                                                                                                                                                                                                                                                                                                                                                                                                                                                                |                                                   |
| Date of test: 10/16/2015 Abandonment Expires 10/16/2016                                                                                                                                                                                                                                            |                                                                                                                                                                                                                                                                                                                                                                                                                                                                                                                                                                                                                                                                                                                                                                                                                                                                                                                                                                                                                                                                                                                                                                                                                                                                                                                                                                                                                                                                                                                                                                                                                                                                                                                                                                                                                                                                                                                                                                                                                                                                                                                                |                                                   |
| Pressure readings: Initial - 570 Endi                                                                                                                                                                                                                                                              |                                                                                                                                                                                                                                                                                                                                                                                                                                                                                                                                                                                                                                                                                                                                                                                                                                                                                                                                                                                                                                                                                                                                                                                                                                                                                                                                                                                                                                                                                                                                                                                                                                                                                                                                                                                                                                                                                                                                                                                                                                                                                                                                |                                                   |
| Length of test: 30 minutes                                                                                                                                                                                                                                                                         |                                                                                                                                                                                                                                                                                                                                                                                                                                                                                                                                                                                                                                                                                                                                                                                                                                                                                                                                                                                                                                                                                                                                                                                                                                                                                                                                                                                                                                                                                                                                                                                                                                                                                                                                                                                                                                                                                                                                                                                                                                                                                                                                |                                                   |
| Witnessed: NO                                                                                                                                                                                                                                                                                      |                                                                                                                                                                                                                                                                                                                                                                                                                                                                                                                                                                                                                                                                                                                                                                                                                                                                                                                                                                                                                                                                                                                                                                                                                                                                                                                                                                                                                                                                                                                                                                                                                                                                                                                                                                                                                                                                                                                                                                                                                                                                                                                                |                                                   |
| CIBPs @4100' & 4000'<br>Producing Interval 4030-4232'                                                                                                                                                                                                                                              |                                                                                                                                                                                                                                                                                                                                                                                                                                                                                                                                                                                                                                                                                                                                                                                                                                                                                                                                                                                                                                                                                                                                                                                                                                                                                                                                                                                                                                                                                                                                                                                                                                                                                                                                                                                                                                                                                                                                                                                                                                                                                                                                |                                                   |
|                                                                                                                                                                                                                                                                                                    | true and complete to the best of my knowledge and belief. I further certify                                                                                                                                                                                                                                                                                                                                                                                                                                                                                                                                                                                                                                                                                                                                                                                                                                                                                                                                                                                                                                                                                                                                                                                                                                                                                                                                                                                                                                                                                                                                                                                                                                                                                                                                                                                                                                                                                                                                                                                                                                                    | that any pit or below-grade tank has been/will be |
| constructed or<br>closed according to NMOCD guidelines                                                                                                                                                                                                                                             | , a general permit or an (attached) alternative                                                                                                                                                                                                                                                                                                                                                                                                                                                                                                                                                                                                                                                                                                                                                                                                                                                                                                                                                                                                                                                                                                                                                                                                                                                                                                                                                                                                                                                                                                                                                                                                                                                                                                                                                                                                                                                                                                                                                                                                                                                                                | OCD-approved                                      |
|                                                                                                                                                                                                                                                                                                    | plan                                                                                                                                                                                                                                                                                                                                                                                                                                                                                                                                                                                                                                                                                                                                                                                                                                                                                                                                                                                                                                                                                                                                                                                                                                                                                                                                                                                                                                                                                                                                                                                                                                                                                                                                                                                                                                                                                                                                                                                                                                                                                                                           |                                                   |
| SIGNATURE MUNCH                                                                                                                                                                                                                                                                                    | TUP Administrative                                                                                                                                                                                                                                                                                                                                                                                                                                                                                                                                                                                                                                                                                                                                                                                                                                                                                                                                                                                                                                                                                                                                                                                                                                                                                                                                                                                                                                                                                                                                                                                                                                                                                                                                                                                                                                                                                                                                                                                                                                                                                                             | Associate DATE 10/28/2015                         |
| TYPE OR PRINT NAME Mendy A Jo                                                                                                                                                                                                                                                                      |                                                                                                                                                                                                                                                                                                                                                                                                                                                                                                                                                                                                                                                                                                                                                                                                                                                                                                                                                                                                                                                                                                                                                                                                                                                                                                                                                                                                                                                                                                                                                                                                                                                                                                                                                                                                                                                                                                                                                                                                                                                                                                                                | 10/20/2010                                        |
| For State Use Only                                                                                                                                                                                                                                                                                 | Printing Pri |                                                   |
| APPROVED BY<br>CONDITIONS OF APPROVAL IF ANY:                                                                                                                                                                                                                                                      | Schown TITLE Dist ?                                                                                                                                                                                                                                                                                                                                                                                                                                                                                                                                                                                                                                                                                                                                                                                                                                                                                                                                                                                                                                                                                                                                                                                                                                                                                                                                                                                                                                                                                                                                                                                                                                                                                                                                                                                                                                                                                                                                                                                                                                                                                                            | Supervisor DATE 11/4/2015                         |
| ·                                                                                                                                                                                                                                                                                                  |                                                                                                                                                                                                                                                                                                                                                                                                                                                                                                                                                                                                                                                                                                                                                                                                                                                                                                                                                                                                                                                                                                                                                                                                                                                                                                                                                                                                                                                                                                                                                                                                                                                                                                                                                                                                                                                                                                                                                                                                                                                                                                                                |                                                   |
|                                                                                                                                                                                                                                                                                                    |                                                                                                                                                                                                                                                                                                                                                                                                                                                                                                                                                                                                                                                                                                                                                                                                                                                                                                                                                                                                                                                                                                                                                                                                                                                                                                                                                                                                                                                                                                                                                                                                                                                                                                                                                                                                                                                                                                                                                                                                                                                                                                                                | NOV 0 5 2015                                      |