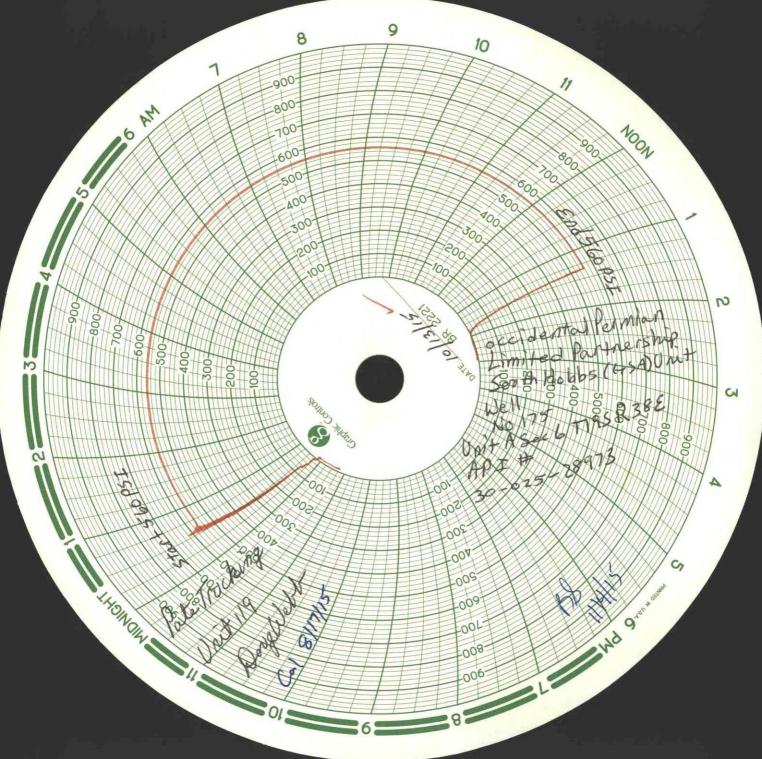

## State of New Mexico Energy, Minerals and Natural Resources Department

Form C-103 Revised 5-27-2004

| FILE IN TRIPLICATE                                                                                                                                                                                                                                                                                                                                                                                                                                                                                                                                                                                                                                                                                                                                                                                                                                                                                                                                                                                                                                                                                                                                                                                                                                                                                                                                                                                                                                                                                                                                                                                                                                                                                                                                                                                                                                                                                                                                                                                                                                                                                                             | OIL CONSERVATION DIVISION                                                   | Revised 3-27-2004                                 |
|--------------------------------------------------------------------------------------------------------------------------------------------------------------------------------------------------------------------------------------------------------------------------------------------------------------------------------------------------------------------------------------------------------------------------------------------------------------------------------------------------------------------------------------------------------------------------------------------------------------------------------------------------------------------------------------------------------------------------------------------------------------------------------------------------------------------------------------------------------------------------------------------------------------------------------------------------------------------------------------------------------------------------------------------------------------------------------------------------------------------------------------------------------------------------------------------------------------------------------------------------------------------------------------------------------------------------------------------------------------------------------------------------------------------------------------------------------------------------------------------------------------------------------------------------------------------------------------------------------------------------------------------------------------------------------------------------------------------------------------------------------------------------------------------------------------------------------------------------------------------------------------------------------------------------------------------------------------------------------------------------------------------------------------------------------------------------------------------------------------------------------|-----------------------------------------------------------------------------|---------------------------------------------------|
| DISTRICT I                                                                                                                                                                                                                                                                                                                                                                                                                                                                                                                                                                                                                                                                                                                                                                                                                                                                                                                                                                                                                                                                                                                                                                                                                                                                                                                                                                                                                                                                                                                                                                                                                                                                                                                                                                                                                                                                                                                                                                                                                                                                                                                     | 1220 South St. Francis Dr.                                                  | WELL API NO.                                      |
| 1625 N. French Dr. , Hobbs, NM 88240                                                                                                                                                                                                                                                                                                                                                                                                                                                                                                                                                                                                                                                                                                                                                                                                                                                                                                                                                                                                                                                                                                                                                                                                                                                                                                                                                                                                                                                                                                                                                                                                                                                                                                                                                                                                                                                                                                                                                                                                                                                                                           | Santa Fe, NM 87505                                                          | 30-025-28973                                      |
| DISTRICT II 1301 W. Grand Ave, Artesia, NM 88210                                                                                                                                                                                                                                                                                                                                                                                                                                                                                                                                                                                                                                                                                                                                                                                                                                                                                                                                                                                                                                                                                                                                                                                                                                                                                                                                                                                                                                                                                                                                                                                                                                                                                                                                                                                                                                                                                                                                                                                                                                                                               | MOA 0 3 50                                                                  | 5. Indicate Type of Lease  STATE X FEE            |
| DISTRICT III                                                                                                                                                                                                                                                                                                                                                                                                                                                                                                                                                                                                                                                                                                                                                                                                                                                                                                                                                                                                                                                                                                                                                                                                                                                                                                                                                                                                                                                                                                                                                                                                                                                                                                                                                                                                                                                                                                                                                                                                                                                                                                                   |                                                                             | 6. State Oil & Gas Lease No.                      |
| 1000 Rio Brazos Rd, Aztec, NM 87410                                                                                                                                                                                                                                                                                                                                                                                                                                                                                                                                                                                                                                                                                                                                                                                                                                                                                                                                                                                                                                                                                                                                                                                                                                                                                                                                                                                                                                                                                                                                                                                                                                                                                                                                                                                                                                                                                                                                                                                                                                                                                            | RECEIMEN                                                                    |                                                   |
| SUNDRY NO                                                                                                                                                                                                                                                                                                                                                                                                                                                                                                                                                                                                                                                                                                                                                                                                                                                                                                                                                                                                                                                                                                                                                                                                                                                                                                                                                                                                                                                                                                                                                                                                                                                                                                                                                                                                                                                                                                                                                                                                                                                                                                                      | TICES AND REPORTS ON WELLS                                                  | 7. Lease Name or Unit Agreement Name              |
| (DO NOT USE THIS FORM FOR PROPOSALS TO DRILL OR TO DEEPEN OR PLUG BACK TO A DIFFERENT RESERVOIR. USE "APPLICATION FOR PERMIT" (Form C-101) for such proposals.)                                                                                                                                                                                                                                                                                                                                                                                                                                                                                                                                                                                                                                                                                                                                                                                                                                                                                                                                                                                                                                                                                                                                                                                                                                                                                                                                                                                                                                                                                                                                                                                                                                                                                                                                                                                                                                                                                                                                                                |                                                                             | South Hobbs (G/SA) Unit                           |
| Type of Well:                                                                                                                                                                                                                                                                                                                                                                                                                                                                                                                                                                                                                                                                                                                                                                                                                                                                                                                                                                                                                                                                                                                                                                                                                                                                                                                                                                                                                                                                                                                                                                                                                                                                                                                                                                                                                                                                                                                                                                                                                                                                                                                  |                                                                             | 8. Well No. 175                                   |
| Oil Well                                                                                                                                                                                                                                                                                                                                                                                                                                                                                                                                                                                                                                                                                                                                                                                                                                                                                                                                                                                                                                                                                                                                                                                                                                                                                                                                                                                                                                                                                                                                                                                                                                                                                                                                                                                                                                                                                                                                                                                                                                                                                                                       | Gas Well Other Temporarily Abandoned                                        |                                                   |
| 2. Name of Operator                                                                                                                                                                                                                                                                                                                                                                                                                                                                                                                                                                                                                                                                                                                                                                                                                                                                                                                                                                                                                                                                                                                                                                                                                                                                                                                                                                                                                                                                                                                                                                                                                                                                                                                                                                                                                                                                                                                                                                                                                                                                                                            |                                                                             | 9. OGRID No. 157984                               |
| Occidental Permian Ltd.  3. Address of Operator                                                                                                                                                                                                                                                                                                                                                                                                                                                                                                                                                                                                                                                                                                                                                                                                                                                                                                                                                                                                                                                                                                                                                                                                                                                                                                                                                                                                                                                                                                                                                                                                                                                                                                                                                                                                                                                                                                                                                                                                                                                                                |                                                                             | 10. Pool name or Wildcat Hobbs (G/SA)             |
| HCR 1 Box 90 Denver City, TX                                                                                                                                                                                                                                                                                                                                                                                                                                                                                                                                                                                                                                                                                                                                                                                                                                                                                                                                                                                                                                                                                                                                                                                                                                                                                                                                                                                                                                                                                                                                                                                                                                                                                                                                                                                                                                                                                                                                                                                                                                                                                                   | 79323                                                                       | 110000 (070.1)                                    |
| 4. Well Location                                                                                                                                                                                                                                                                                                                                                                                                                                                                                                                                                                                                                                                                                                                                                                                                                                                                                                                                                                                                                                                                                                                                                                                                                                                                                                                                                                                                                                                                                                                                                                                                                                                                                                                                                                                                                                                                                                                                                                                                                                                                                                               |                                                                             |                                                   |
| Unit Letter A : 1010                                                                                                                                                                                                                                                                                                                                                                                                                                                                                                                                                                                                                                                                                                                                                                                                                                                                                                                                                                                                                                                                                                                                                                                                                                                                                                                                                                                                                                                                                                                                                                                                                                                                                                                                                                                                                                                                                                                                                                                                                                                                                                           | Feet From The North 820 Fe                                                  | eet From The East Line                            |
| Section 6                                                                                                                                                                                                                                                                                                                                                                                                                                                                                                                                                                                                                                                                                                                                                                                                                                                                                                                                                                                                                                                                                                                                                                                                                                                                                                                                                                                                                                                                                                                                                                                                                                                                                                                                                                                                                                                                                                                                                                                                                                                                                                                      | Township 19-S Range 38-                                                     | E NMPM Lea County                                 |
|                                                                                                                                                                                                                                                                                                                                                                                                                                                                                                                                                                                                                                                                                                                                                                                                                                                                                                                                                                                                                                                                                                                                                                                                                                                                                                                                                                                                                                                                                                                                                                                                                                                                                                                                                                                                                                                                                                                                                                                                                                                                                                                                | 11. Elevation (Show whether DF, RKB, RT GR, etc.)<br>3625' GL               |                                                   |
|                                                                                                                                                                                                                                                                                                                                                                                                                                                                                                                                                                                                                                                                                                                                                                                                                                                                                                                                                                                                                                                                                                                                                                                                                                                                                                                                                                                                                                                                                                                                                                                                                                                                                                                                                                                                                                                                                                                                                                                                                                                                                                                                | 3023 GE                                                                     |                                                   |
| Pit or Below-grade Tank Application                                                                                                                                                                                                                                                                                                                                                                                                                                                                                                                                                                                                                                                                                                                                                                                                                                                                                                                                                                                                                                                                                                                                                                                                                                                                                                                                                                                                                                                                                                                                                                                                                                                                                                                                                                                                                                                                                                                                                                                                                                                                                            | or Closure                                                                  |                                                   |
| Pit Type Depth of Ground Water Distance from nearest fresh water well Distance from nearest surface water                                                                                                                                                                                                                                                                                                                                                                                                                                                                                                                                                                                                                                                                                                                                                                                                                                                                                                                                                                                                                                                                                                                                                                                                                                                                                                                                                                                                                                                                                                                                                                                                                                                                                                                                                                                                                                                                                                                                                                                                                      |                                                                             |                                                   |
| Pit Liner Thickness mil                                                                                                                                                                                                                                                                                                                                                                                                                                                                                                                                                                                                                                                                                                                                                                                                                                                                                                                                                                                                                                                                                                                                                                                                                                                                                                                                                                                                                                                                                                                                                                                                                                                                                                                                                                                                                                                                                                                                                                                                                                                                                                        | Below-Grade Tank: Volume bbls; Construction M:                              | aterial                                           |
| 12 Check Appropriate Box to Indicate Nature of Notice, Report, or Other Data                                                                                                                                                                                                                                                                                                                                                                                                                                                                                                                                                                                                                                                                                                                                                                                                                                                                                                                                                                                                                                                                                                                                                                                                                                                                                                                                                                                                                                                                                                                                                                                                                                                                                                                                                                                                                                                                                                                                                                                                                                                   |                                                                             |                                                   |
| E-PERMITTING <swd injection=""> SUBSEQUENT REPORT OF:</swd>                                                                                                                                                                                                                                                                                                                                                                                                                                                                                                                                                                                                                                                                                                                                                                                                                                                                                                                                                                                                                                                                                                                                                                                                                                                                                                                                                                                                                                                                                                                                                                                                                                                                                                                                                                                                                                                                                                                                                                                                                                                                    |                                                                             |                                                   |
|                                                                                                                                                                                                                                                                                                                                                                                                                                                                                                                                                                                                                                                                                                                                                                                                                                                                                                                                                                                                                                                                                                                                                                                                                                                                                                                                                                                                                                                                                                                                                                                                                                                                                                                                                                                                                                                                                                                                                                                                                                                                                                                                | RBDMS REMEDIAL WORK                                                         | ALTERING CASING                                   |
|                                                                                                                                                                                                                                                                                                                                                                                                                                                                                                                                                                                                                                                                                                                                                                                                                                                                                                                                                                                                                                                                                                                                                                                                                                                                                                                                                                                                                                                                                                                                                                                                                                                                                                                                                                                                                                                                                                                                                                                                                                                                                                                                | TA COMMENCE DRILLING OF                                                     | PNS. PLUG & ABANDONMENT                           |
| CSNGENVIRO_                                                                                                                                                                                                                                                                                                                                                                                                                                                                                                                                                                                                                                                                                                                                                                                                                                                                                                                                                                                                                                                                                                                                                                                                                                                                                                                                                                                                                                                                                                                                                                                                                                                                                                                                                                                                                                                                                                                                                                                                                                                                                                                    | CHG LOC CASING TEST AND CEME                                                | NT JOB                                            |
| INT TO PA P&A NR                                                                                                                                                                                                                                                                                                                                                                                                                                                                                                                                                                                                                                                                                                                                                                                                                                                                                                                                                                                                                                                                                                                                                                                                                                                                                                                                                                                                                                                                                                                                                                                                                                                                                                                                                                                                                                                                                                                                                                                                                                                                                                               | D0 4 D                                                                      | rity test/TA status request X                     |
| 13. Describe Proposed or Completed Operations (Clearly state all pertinent details, and give pertinent dates, including estimated date of starting any                                                                                                                                                                                                                                                                                                                                                                                                                                                                                                                                                                                                                                                                                                                                                                                                                                                                                                                                                                                                                                                                                                                                                                                                                                                                                                                                                                                                                                                                                                                                                                                                                                                                                                                                                                                                                                                                                                                                                                         |                                                                             |                                                   |
| proposed work) SEE RULE 1103. For Multiple Completions: Attach wellbore diagram of proposed completion or recompletion.                                                                                                                                                                                                                                                                                                                                                                                                                                                                                                                                                                                                                                                                                                                                                                                                                                                                                                                                                                                                                                                                                                                                                                                                                                                                                                                                                                                                                                                                                                                                                                                                                                                                                                                                                                                                                                                                                                                                                                                                        |                                                                             |                                                   |
|                                                                                                                                                                                                                                                                                                                                                                                                                                                                                                                                                                                                                                                                                                                                                                                                                                                                                                                                                                                                                                                                                                                                                                                                                                                                                                                                                                                                                                                                                                                                                                                                                                                                                                                                                                                                                                                                                                                                                                                                                                                                                                                                |                                                                             |                                                   |
| Date of test: 10/13/15  This Approval of Temporary                                                                                                                                                                                                                                                                                                                                                                                                                                                                                                                                                                                                                                                                                                                                                                                                                                                                                                                                                                                                                                                                                                                                                                                                                                                                                                                                                                                                                                                                                                                                                                                                                                                                                                                                                                                                                                                                                                                                                                                                                                                                             |                                                                             |                                                   |
| Abandonment Expires 10/13/2011                                                                                                                                                                                                                                                                                                                                                                                                                                                                                                                                                                                                                                                                                                                                                                                                                                                                                                                                                                                                                                                                                                                                                                                                                                                                                                                                                                                                                                                                                                                                                                                                                                                                                                                                                                                                                                                                                                                                                                                                                                                                                                 |                                                                             |                                                   |
| Pressure readings: Initial – 560 PSI Ending – 560 PSI                                                                                                                                                                                                                                                                                                                                                                                                                                                                                                                                                                                                                                                                                                                                                                                                                                                                                                                                                                                                                                                                                                                                                                                                                                                                                                                                                                                                                                                                                                                                                                                                                                                                                                                                                                                                                                                                                                                                                                                                                                                                          |                                                                             |                                                   |
| Length of test: 30 minutes                                                                                                                                                                                                                                                                                                                                                                                                                                                                                                                                                                                                                                                                                                                                                                                                                                                                                                                                                                                                                                                                                                                                                                                                                                                                                                                                                                                                                                                                                                                                                                                                                                                                                                                                                                                                                                                                                                                                                                                                                                                                                                     |                                                                             |                                                   |
| Witnessed: NO                                                                                                                                                                                                                                                                                                                                                                                                                                                                                                                                                                                                                                                                                                                                                                                                                                                                                                                                                                                                                                                                                                                                                                                                                                                                                                                                                                                                                                                                                                                                                                                                                                                                                                                                                                                                                                                                                                                                                                                                                                                                                                                  |                                                                             |                                                   |
| CIBPs @3870', 3900', 4110'<br>Top perf @3958'                                                                                                                                                                                                                                                                                                                                                                                                                                                                                                                                                                                                                                                                                                                                                                                                                                                                                                                                                                                                                                                                                                                                                                                                                                                                                                                                                                                                                                                                                                                                                                                                                                                                                                                                                                                                                                                                                                                                                                                                                                                                                  |                                                                             |                                                   |
|                                                                                                                                                                                                                                                                                                                                                                                                                                                                                                                                                                                                                                                                                                                                                                                                                                                                                                                                                                                                                                                                                                                                                                                                                                                                                                                                                                                                                                                                                                                                                                                                                                                                                                                                                                                                                                                                                                                                                                                                                                                                                                                                | true and complete to the best of my knowledge and belief. I further certify | that any pit or below-grade tank has been/will be |
| constructed or                                                                                                                                                                                                                                                                                                                                                                                                                                                                                                                                                                                                                                                                                                                                                                                                                                                                                                                                                                                                                                                                                                                                                                                                                                                                                                                                                                                                                                                                                                                                                                                                                                                                                                                                                                                                                                                                                                                                                                                                                                                                                                                 |                                                                             |                                                   |
| closed according to NMOCD guidelines , a general permit or an (attached) alternative OCD-approved                                                                                                                                                                                                                                                                                                                                                                                                                                                                                                                                                                                                                                                                                                                                                                                                                                                                                                                                                                                                                                                                                                                                                                                                                                                                                                                                                                                                                                                                                                                                                                                                                                                                                                                                                                                                                                                                                                                                                                                                                              |                                                                             |                                                   |
| Mandalla                                                                                                                                                                                                                                                                                                                                                                                                                                                                                                                                                                                                                                                                                                                                                                                                                                                                                                                                                                                                                                                                                                                                                                                                                                                                                                                                                                                                                                                                                                                                                                                                                                                                                                                                                                                                                                                                                                                                                                                                                                                                                                                       |                                                                             |                                                   |
| SIGNATURE TO THE OR PROJECTION OF THE OR PROJECTION OF THE OR PROJECTION OF THE ORIGINAL PROJECTION OF |                                                                             | 10,20,20,2                                        |
| TYPE OR PRINT NAME Mendy A. Johnson E-mail address: mendy_johnson@oxy.com TELEPHONE NO. 806-592-6280                                                                                                                                                                                                                                                                                                                                                                                                                                                                                                                                                                                                                                                                                                                                                                                                                                                                                                                                                                                                                                                                                                                                                                                                                                                                                                                                                                                                                                                                                                                                                                                                                                                                                                                                                                                                                                                                                                                                                                                                                           |                                                                             |                                                   |
| For State Use Only                                                                                                                                                                                                                                                                                                                                                                                                                                                                                                                                                                                                                                                                                                                                                                                                                                                                                                                                                                                                                                                                                                                                                                                                                                                                                                                                                                                                                                                                                                                                                                                                                                                                                                                                                                                                                                                                                                                                                                                                                                                                                                             | Marin 1 Dist 2                                                              | 5,000 han = 11/11/2015                            |
| APPROVED BY                                                                                                                                                                                                                                                                                                                                                                                                                                                                                                                                                                                                                                                                                                                                                                                                                                                                                                                                                                                                                                                                                                                                                                                                                                                                                                                                                                                                                                                                                                                                                                                                                                                                                                                                                                                                                                                                                                                                                                                                                                                                                                                    | TITLE SUC.                                                                  | Supervisor DATE 11/4/2015                         |
| CONDITIONS OF APPROVAL IF ANY:                                                                                                                                                                                                                                                                                                                                                                                                                                                                                                                                                                                                                                                                                                                                                                                                                                                                                                                                                                                                                                                                                                                                                                                                                                                                                                                                                                                                                                                                                                                                                                                                                                                                                                                                                                                                                                                                                                                                                                                                                                                                                                 |                                                                             |                                                   |