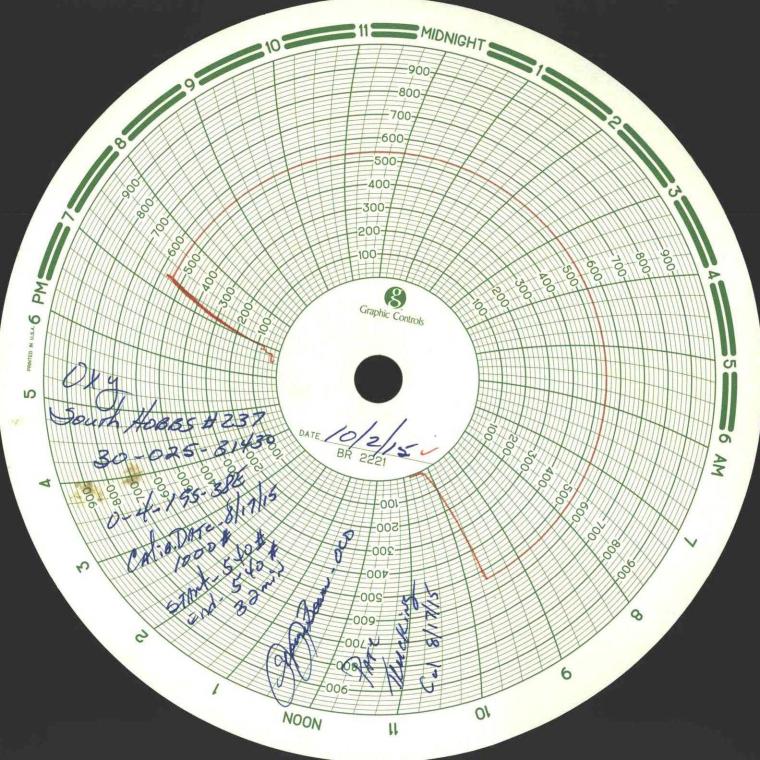

State of New Mexico Energy, Minerals and Natural Resources Department

Form C-103

| FILE IN TRIPLICATE                                                                                                                                                                                                                                                                                 | OUL CONSERVATION DIVISION                                                                                     | Revised 5-27-2004                        |
|----------------------------------------------------------------------------------------------------------------------------------------------------------------------------------------------------------------------------------------------------------------------------------------------------|---------------------------------------------------------------------------------------------------------------|------------------------------------------|
| DISTRICT I                                                                                                                                                                                                                                                                                         | OIL CONSERVATION DIVISION                                                                                     | WELL API NO.                             |
| 1625 N. French Dr. , Hobbs, NM 88240                                                                                                                                                                                                                                                               | 1220 South St. Francis Dr.<br>Santa Fe, NM 8750 OBBS OCD                                                      | 30-025-31430                             |
| DISTRICT II<br>1301 W. Grand Ave, Artesia, NM 88210                                                                                                                                                                                                                                                |                                                                                                               | 5. Indicate Type of Lease<br>STATE X FEE |
| DISTRICT III                                                                                                                                                                                                                                                                                       | NOV 0 3 2015                                                                                                  | 6. State Oil & Gas Lease No.             |
| 1000 Rio Brazos Rd, Aztec, NM 87410                                                                                                                                                                                                                                                                |                                                                                                               | o, orace on ce ous peace i to.           |
| SUNDRY NO                                                                                                                                                                                                                                                                                          | DTICES AND REPORTS ON WELLS                                                                                   | 7. Lease Name or Unit Agreement Name     |
|                                                                                                                                                                                                                                                                                                    | ROPOSALS TO DRILL OR TO DEEPEN OR PLUG BACK TO A<br>APPLICATION FOR PERMIT" (Form C-101) for such proposals.) | South Hobbs (G/SA) Unit                  |
| 1. Type of Well:<br>Oil Well                                                                                                                                                                                                                                                                       | Gas Well Other Temporarily Abandoned                                                                          | 8. Well No. 237                          |
| 2. Name of Operator                                                                                                                                                                                                                                                                                |                                                                                                               | 9. OGRID No. 157984                      |
| Occidental Permian Ltd.<br>3. Address of Operator                                                                                                                                                                                                                                                  |                                                                                                               | 10. Pool name or Wildcat Hobbs (G/SA)    |
| HCR 1 Box 90 Denver City, T.<br>4. Well Location                                                                                                                                                                                                                                                   | X 79323                                                                                                       |                                          |
| Unit Letter O : 1300                                                                                                                                                                                                                                                                               | Feet From The South Line and 1910 Feet                                                                        | From The East Line                       |
| Section 4                                                                                                                                                                                                                                                                                          | Township 19-S Range 38-E                                                                                      | NMPM Lea County                          |
|                                                                                                                                                                                                                                                                                                    | 11. Elevation (Show whether DF, RKB, RT GR, etc.)<br>3610.2 GL                                                |                                          |
| Pit or Below-grade Tank Application                                                                                                                                                                                                                                                                | or Closure                                                                                                    | Vintering                                |
|                                                                                                                                                                                                                                                                                                    |                                                                                                               | Distance from nearest surface water      |
| Pit Type       Depth of Ground Water       Distance from nearest fresh water well       Distance from nearest surface water         Pit Liner Thickness       mil       Below-Grade Tank: Volume       bbls; Construction Material                                                                 |                                                                                                               |                                          |
|                                                                                                                                                                                                                                                                                                    | below-orade rank. Volume oois, construction mat                                                               |                                          |
| 12.       Check Appropriate Box to Indicate Nature of Notice, Report, or Other Data         E-PERMITTING <swdinjection>       SUBSEQUENT REPORT OF:         CONVERSION</swdinjection>                                                                                                              |                                                                                                               |                                          |
| <ol> <li>Describe Proposed or Completed Operations (Clearly state all pertinent details, and give pertinent dates, including estimated date of starting any<br/>proposed work) SEE RULE 1103. For Multiple Completions: Attach wellbore diagram of proposed completion or recompletion.</li> </ol> |                                                                                                               |                                          |
| Date of Test: 10/02/2015                                                                                                                                                                                                                                                                           | This Approval of Tempora                                                                                      | ry, 1 /                                  |
| Pressure Readings: Initial - 540 PSI                                                                                                                                                                                                                                                               | Ending – 540 PSI                                                                                              | 0/2/2016                                 |
| Length of test: 32 minutes                                                                                                                                                                                                                                                                         |                                                                                                               |                                          |
| Witnessed: YES                                                                                                                                                                                                                                                                                     |                                                                                                               |                                          |
| CIBP @4075'<br>Top Perf @4124'                                                                                                                                                                                                                                                                     |                                                                                                               |                                          |
| I hereby certify that the information above is true and complete to the best of my knowledge and belief. I further certify that any pit or below-grade tank has been/will be<br>constructed or                                                                                                     |                                                                                                               |                                          |
| closed according to NMOCD guidelines , a general permit or an (attached) alternative OCD-approved                                                                                                                                                                                                  |                                                                                                               |                                          |
| SIGNATURE Mender Claboon FITLE Administrative Associate DATE 10/28/2015                                                                                                                                                                                                                            |                                                                                                               |                                          |
| TYPE OR PRINT NAME Mendy A. Johnson E-mail address: mendy_johnson@oxy.com TELEPHONE NO. 806-592-6280                                                                                                                                                                                               |                                                                                                               |                                          |
| For State Use Only N 1 P                                                                                                                                                                                                                                                                           |                                                                                                               |                                          |
| APPROVED BY                                                                                                                                                                                                                                                                                        | Drawn TITLE DIST ?                                                                                            | Super/1301 DATE 11/4/2015                |
| CONDITIONS OF APPROVAL IF ANY                                                                                                                                                                                                                                                                      |                                                                                                               |                                          |
|                                                                                                                                                                                                                                                                                                    |                                                                                                               |                                          |