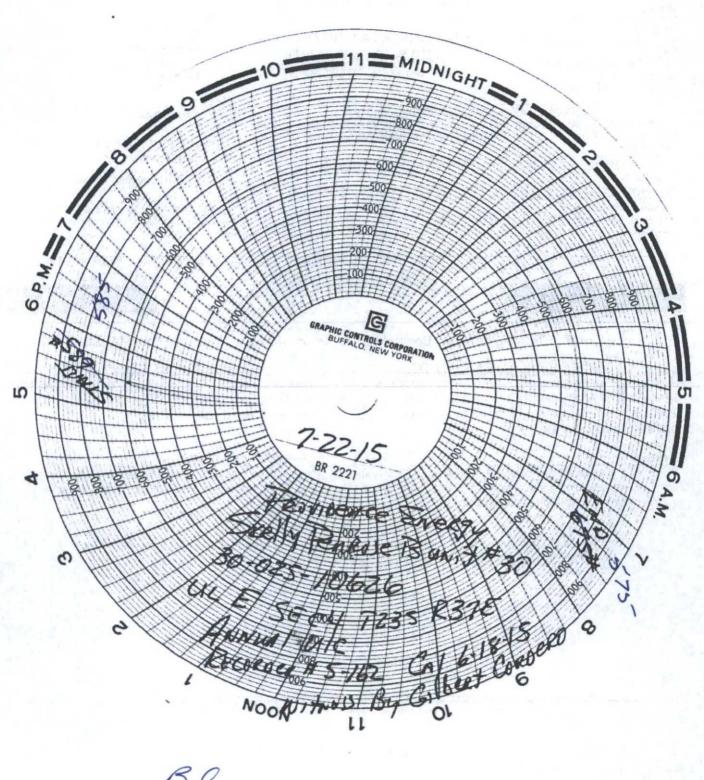

| Submit 1 Copy To Appropriate District<br>Office                                                                                                                                                                                                                                                                                                                                                          | State of New Mexico                                                                                             | Form C-103                                                                                      |
|----------------------------------------------------------------------------------------------------------------------------------------------------------------------------------------------------------------------------------------------------------------------------------------------------------------------------------------------------------------------------------------------------------|-----------------------------------------------------------------------------------------------------------------|-------------------------------------------------------------------------------------------------|
| District I       Energy, Minerals and Natural Resources         1625 N. French Dr., Hobbs, NM 88240       District II         1301 W. Grand Ave., Artesia, NM 88210       OIL CONSERVATION DIVISION                                                                                                                                                                                                      |                                                                                                                 | WELL API NO.                                                                                    |
|                                                                                                                                                                                                                                                                                                                                                                                                          |                                                                                                                 | 0N 30-025-10626<br>5. Indicate Type of Lease                                                    |
| District III<br>1000 Rio Brazos Rd., Aztec, NM 87410                                                                                                                                                                                                                                                                                                                                                     | 1220 South St. Francis Dr.                                                                                      | STATE FEE                                                                                       |
| District IV<br>1220 S. St. Francis Dr., Santa Fe, NM                                                                                                                                                                                                                                                                                                                                                     | Santa Fe, NM 87505                                                                                              | 6. State Oil & Gas Lease No.                                                                    |
| 87505         SUNDRY NOTICES AND REPORTS ON WELLS         (DO NOT USE THIS FORM FOR PROPOSALS TO DRILL OR TO DEEPEN OR PLUG BACK TO A         DIFFERENT RESERVOIR. USE "APPLICATION FOR PERMIT" (FORM C-101) FOR SUCH         PROPOSALS.)         1. Type of Well: Oil Well       Gas Well       Other INJECTION         2. Name of Operator       PROVIDENCE ENERGY SERVICES, INC. dba KELTON OPERATING |                                                                                                                 |                                                                                                 |
|                                                                                                                                                                                                                                                                                                                                                                                                          |                                                                                                                 | SKELLY PENROSE B UNIT                                                                           |
|                                                                                                                                                                                                                                                                                                                                                                                                          |                                                                                                                 | 9. OGRID Number 012444                                                                          |
| <ul> <li>3. Address of Operator</li> <li>P.O. BOX 928, ANDREWS, TEXAS 79714-0</li> </ul>                                                                                                                                                                                                                                                                                                                 | and the second second second                                                                                    | 10. Pool name or Wildcat<br>LANGLIE MATTIX (37240)                                              |
| 4. Well Location                                                                                                                                                                                                                                                                                                                                                                                         | A state of the                                                                                                  |                                                                                                 |
|                                                                                                                                                                                                                                                                                                                                                                                                          | feet from the <u>NORTH</u> line a                                                                               |                                                                                                 |
| Section 4                                                                                                                                                                                                                                                                                                                                                                                                | Township 23S Range                                                                                              |                                                                                                 |
| T1. Elev                                                                                                                                                                                                                                                                                                                                                                                                 | ation (Show whether DR, RKB, RT,                                                                                | GR, etc.)                                                                                       |
|                                                                                                                                                                                                                                                                                                                                                                                                          |                                                                                                                 |                                                                                                 |
| 12. Check Appropria                                                                                                                                                                                                                                                                                                                                                                                      | te Box to Indicate Nature of I                                                                                  | Notice, Report or Other Data                                                                    |
| NOTICE OF INTENTIC                                                                                                                                                                                                                                                                                                                                                                                       | the second se | SUBSEQUENT REPORT OF:                                                                           |
|                                                                                                                                                                                                                                                                                                                                                                                                          |                                                                                                                 |                                                                                                 |
|                                                                                                                                                                                                                                                                                                                                                                                                          |                                                                                                                 | VCE DRILLING OPNS. P AND A                                                                      |
| DOWNHOLE COMMINGLE                                                                                                                                                                                                                                                                                                                                                                                       |                                                                                                                 |                                                                                                 |
|                                                                                                                                                                                                                                                                                                                                                                                                          |                                                                                                                 |                                                                                                 |
| OTHER:                                                                                                                                                                                                                                                                                                                                                                                                   | OTHER:                                                                                                          | MIT TEST<br>etails, and give pertinent dates, including estimated da                            |
| proposed completion or recompletion.                                                                                                                                                                                                                                                                                                                                                                     | 1P TRUCK. PRESSURE CASING                                                                                       | tiple Completions: Attach wellbore diagram of<br>TO 585#. TEST CASING FOR 32 MINUTES.<br>- OCD. |
|                                                                                                                                                                                                                                                                                                                                                                                                          |                                                                                                                 |                                                                                                 |
| Martin Charles                                                                                                                                                                                                                                                                                                                                                                                           |                                                                                                                 |                                                                                                 |
| Spud Date:                                                                                                                                                                                                                                                                                                                                                                                               | Rig Release Date:                                                                                               | States and the states are                                                                       |
|                                                                                                                                                                                                                                                                                                                                                                                                          |                                                                                                                 |                                                                                                 |
| I hereby certify that the information above is tr                                                                                                                                                                                                                                                                                                                                                        | ue and complete to the best of my k                                                                             | nowledge and belief.                                                                            |
|                                                                                                                                                                                                                                                                                                                                                                                                          |                                                                                                                 |                                                                                                 |
| SIGNATURE C Durken                                                                                                                                                                                                                                                                                                                                                                                       | TITLE PRESIDENT                                                                                                 | DATE JULY 27, 2015                                                                              |
| Type or print name <u>C. Dale Kelton</u><br>For State Use Only                                                                                                                                                                                                                                                                                                                                           | E-mail address: providenceen                                                                                    | ergy@suddenlink.net_ PHONE: 432-661-1364_                                                       |
| 2 ()                                                                                                                                                                                                                                                                                                                                                                                                     | ametritle Stat                                                                                                  | F Manager DATE 8/3/2015                                                                         |
|                                                                                                                                                                                                                                                                                                                                                                                                          |                                                                                                                 |                                                                                                 |
|                                                                                                                                                                                                                                                                                                                                                                                                          | Nov                                                                                                             | 9. 9. 0045                                                                                      |
|                                                                                                                                                                                                                                                                                                                                                                                                          | NU                                                                                                              | 2 3 2015                                                                                        |