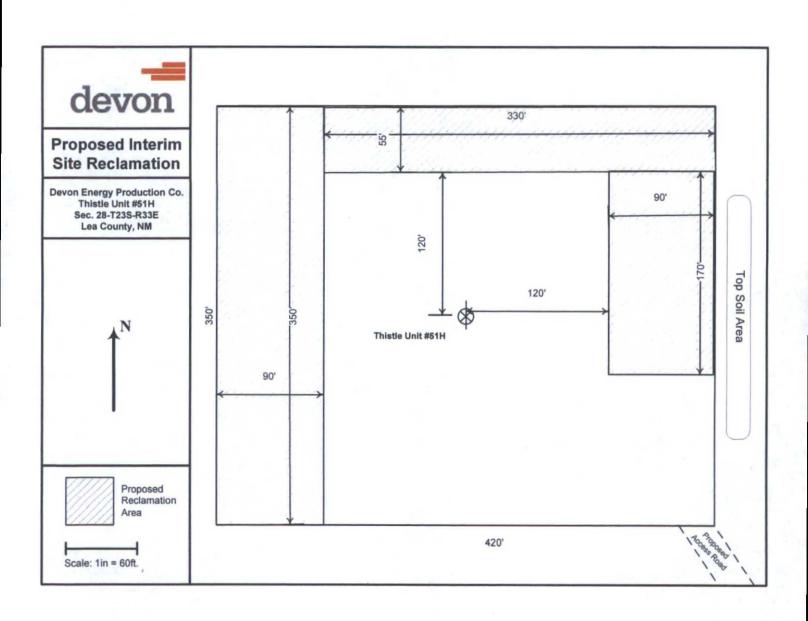

## UNITED STATES DEPARTMENT OF THE INTERIOR

OCD Hobbs

FORM APPROVED OMB NO. 1004-0135 Expires: July 31, 2010

| P                                                                                                                                                                                                                                                         | Expires.                                                                                                             | July 31, 2010                          |                                                                  |                                             |                                                                      |                          |   |
|-----------------------------------------------------------------------------------------------------------------------------------------------------------------------------------------------------------------------------------------------------------|----------------------------------------------------------------------------------------------------------------------|----------------------------------------|------------------------------------------------------------------|---------------------------------------------|----------------------------------------------------------------------|--------------------------|---|
| SUNDRY NOTICES AND REPORTS ON WELLS  Do not use this form for proposals to drill or to re-enter an abandoned well. Use form 3160-3 (APD) for such proposals.                                                                                              |                                                                                                                      |                                        |                                                                  |                                             | Lease Serial No.     NMNM94186     If Indian, Allottee or Tribe Name |                          |   |
|                                                                                                                                                                                                                                                           |                                                                                                                      |                                        |                                                                  |                                             |                                                                      |                          |   |
| 1. Type of Well                                                                                                                                                                                                                                           |                                                                                                                      |                                        |                                                                  |                                             | 8. Well Name and No.<br>THISTLE UNIT 51H                             |                          |   |
| 2 Name of Operator Contact: IACOLII HARRIS                                                                                                                                                                                                                |                                                                                                                      |                                        |                                                                  |                                             | 9. API Well No.                                                      |                          |   |
| DEVON ENERGY PRODUCT                                                                                                                                                                                                                                      | RECEIVED                                                                                                             |                                        | 30-025-41896-00-S1                                               |                                             |                                                                      |                          |   |
| 3a. Address<br>333 WEST SHERIDAN AVE<br>OKLAHOMA CITY, OK 7310                                                                                                                                                                                            | 3b. Phone No. (include area code) Ph: 575-748-0191                                                                   |                                        |                                                                  | 10. Field and Pool, or Exploratory TRIPLE X |                                                                      |                          |   |
| 4. Location of Well (Footage, Sec., T., R., M., or Survey Description)                                                                                                                                                                                    |                                                                                                                      |                                        | 11. County o                                                     |                                             |                                                                      | or Parish, and State     |   |
| Sec 28 T23S R33E NWNW 2<br>32.282404 N Lat, 103.58442                                                                                                                                                                                                     |                                                                                                                      | LEA COUNTY, NM                         |                                                                  |                                             |                                                                      |                          |   |
| 12. CHECK APP                                                                                                                                                                                                                                             | ROPRIATE BOX(ES) To                                                                                                  | O INDICATE                             | NATURE OF                                                        | NOTICE, RE                                  | EPORT, OR OTHE                                                       | R DATA                   |   |
| TYPE OF SUBMISSION                                                                                                                                                                                                                                        | TYPE OF ACTION                                                                                                       |                                        |                                                                  |                                             |                                                                      |                          |   |
| Notice of Intent                                                                                                                                                                                                                                          | ☐ Acidize                                                                                                            | □ Dee                                  | pen                                                              | ☐ Producti                                  | on (Start/Resume)                                                    | ☐ Water Shut-Of          | f |
|                                                                                                                                                                                                                                                           | ☐ Alter Casing                                                                                                       | ☐ Frac                                 | ture Treat                                                       | Reclamation     ■                           |                                                                      | ■ Well Integrity         |   |
| ☐ Subsequent Report ☐ Casing Repair                                                                                                                                                                                                                       |                                                                                                                      | □ New                                  | Construction                                                     | Recomplete                                  |                                                                      | □ Other                  |   |
| ☐ Final Abandonment Notice                                                                                                                                                                                                                                | ☐ Change Plans                                                                                                       | ☐ Plug                                 | and Abandon   Temporarily Abandon                                |                                             |                                                                      |                          |   |
|                                                                                                                                                                                                                                                           | ☐ Convert to Injection                                                                                               | Plug                                   | ug Back                                                          |                                             |                                                                      |                          |   |
| Attach the Bond under which the wo following completion of the involve testing has been completed. Final A determined that the site is ready for Devon Energy respectfully re utilities. The attached diagram                                             | d operations. If the operation re<br>bandonment Notices shall be fi<br>final inspection.)  quests to downsize the re | esults in a multipled only after all a | e completion or rec<br>requirements, inclu-<br>a due to location | completion in a n<br>ding reclamation       | ew interval, a Form 316                                              | 50-4 shall be filed once |   |
| 14. I hereby certify that the foregoing i                                                                                                                                                                                                                 | s true and correct. Electronic Submission # For DEVON ENEI ommitted to AFMSS for pro                                 | RGY PRODUCT                            | TION CO LP, ser                                                  | nt to the Hobb                              | S                                                                    |                          |   |
| Name(Printed/Typed) JACQUI HARRIS                                                                                                                                                                                                                         |                                                                                                                      |                                        | Title FIELD ADMIN TECH                                           |                                             |                                                                      |                          |   |
| Signature (Electronic                                                                                                                                                                                                                                     | Submission)                                                                                                          |                                        | Date 08/03/2015                                                  |                                             |                                                                      |                          |   |
| W1                                                                                                                                                                                                                                                        | THIS SPACE F                                                                                                         | OR FEDERA                              | L OR STATE                                                       | OFFICE US                                   | SE                                                                   |                          |   |
| Approved By                                                                                                                                                                                                                                               | 1. ams                                                                                                               |                                        | Title SA                                                         | 167                                         |                                                                      | //-/ >-/<br>Date         | 3 |
| Conditions of approval, if any, are attached. Approval of this notice does not warrant or certify that the applicant holds legal or equitable title to those rights in the subject lease which would entitle the applicant to conduct operations thereon. |                                                                                                                      |                                        | Office CF                                                        | 0                                           | K                                                                    | a                        |   |