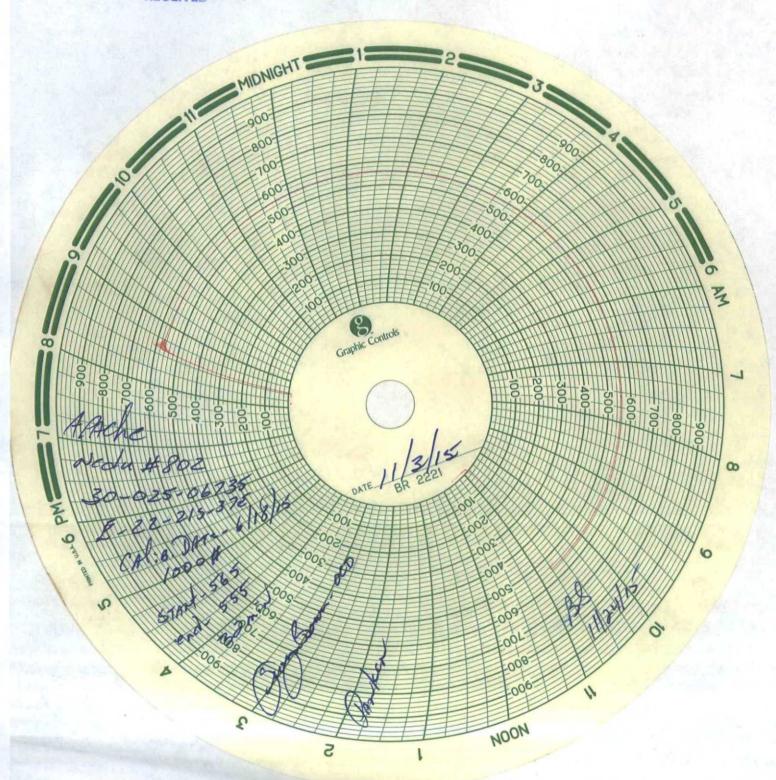

| Submit 3 Copies To hopeopate District                                                                  | State of New Mexico<br>Energy, Minerals and Natural Resources |                           | WELL API NO. 30-025-06735                                             |       |  |
|--------------------------------------------------------------------------------------------------------|---------------------------------------------------------------|---------------------------|-----------------------------------------------------------------------|-------|--|
| 1625 N. French Dr., Hobbs, NM 88240                                                                    |                                                               |                           |                                                                       |       |  |
| District II 1301 W. Grand Ave., Artesia, NM 88210 OIL                                                  | CONSERVATION DI                                               | VISION 5 In               | ndicate Type of Lease                                                 |       |  |
| District III<br>1000 Rio Brazos Rd., Aztec, NM 87410                                                   | 1220 South St. Francis                                        | Dr.                       | STATE FEE X                                                           |       |  |
| District IV<br>1220 S. St. Francis Dr., Santa Fe, NM<br>87505                                          | Santa Fe, NM 87505                                            | 6. S                      | tate Oil & Gas Lease No.                                              |       |  |
| SUNDRY NOTICES AND (DO NOT USE THIS FORM FOR PROPOSALS TO DR DIFFERENT RESERVOIR. USE "APPLICATION FOR | ILL OR TO DEEPEN OR PLUG B.                                   | ACK TO A                  | 7. Lease Name or Unit Agreement Name  Northeast Drinkard Unit / 22503 |       |  |
| PROPOSALS.)  1. Type of Well:   Oil Well   Gas Well                                                    | ☑ Other: Injector (CTI)                                       | 8. V                      | Vell Number 802                                                       | -     |  |
| 2. Name of Operator pache Corporation                                                                  |                                                               |                           | 9. OGRID Number<br>873                                                |       |  |
| 3. Address of Operator                                                                                 |                                                               | 7.00                      | Pool name or Wildcat                                                  | -     |  |
| 303 Veterans Airpark Lane, Suite 3000 Midland, TX 79705                                                |                                                               | 1,000                     | Eunice; Bli-Tu-Dri, North (22900)                                     |       |  |
| 4. Well Location                                                                                       |                                                               |                           |                                                                       | 1     |  |
| Unit Letter E : 1980                                                                                   | feet from the North                                           | line and 660              | feet from the West lin                                                | ie    |  |
| Section 22                                                                                             | Township 21S Range                                            | 37E NM                    | PM County Lea                                                         | 4 70  |  |
|                                                                                                        | ation (Show whether DR, RK)                                   | B, RT, GR, etc.)          |                                                                       |       |  |
| 3429' GL                                                                                               |                                                               |                           |                                                                       | -0.5  |  |
| 12. Check Appropria                                                                                    | te Box to Indicate Natur                                      | e of Notice, Repo         | rt or Other Data                                                      |       |  |
| NOTICE OF INTENTIO                                                                                     | N TO:                                                         | SUBSEC                    | UENT REPORT OF:                                                       |       |  |
|                                                                                                        |                                                               |                           | ☐ ALTERING CASING [                                                   |       |  |
|                                                                                                        |                                                               | MMENCE DRILLING           |                                                                       |       |  |
|                                                                                                        |                                                               | SING/CEMENT JOB           |                                                                       | _     |  |
| DOWNHOLE COMMINGLE                                                                                     |                                                               |                           |                                                                       |       |  |
|                                                                                                        | _                                                             | CONVERT TO U              | NIECTION                                                              | _     |  |
| OTHER:                                                                                                 |                                                               | HER: CONVERT TO I         |                                                                       | doto  |  |
| <ol> <li>Describe proposed or completed opera<br/>of starting any proposed work). SEE I</li> </ol>     |                                                               |                           |                                                                       |       |  |
| or recompletion.                                                                                       | NOLD 1103. 101 Manaple Co                                     | impretions. Attach w      | enotic diagram of proposed comple                                     | LIOII |  |
| Apache converted this well, as follows, per \                                                          | NFX-624 & 926:                                                |                           |                                                                       |       |  |
| 10/19/2015 MIRUSU RIH w/WS<br>10/20/2015 DO CIBP @ 5645'; lost circ & p                                | ushed plug down to 6501                                       |                           |                                                                       |       |  |
| 10/21/2015 POOH LD WS                                                                                  | usiled plug down to 0551.                                     |                           |                                                                       |       |  |
| 10/22/2015 RIH w/4-1/2" 11.6# J-55 csg; F(                                                             | C @ 6504' & FS @ 6590'. Pu                                    | mp 210 sx Class C or      | ement.                                                                |       |  |
| 10/23/2015 WOC                                                                                         | DO EO 8 dell 001 emble 650                                    | 101                       |                                                                       |       |  |
| 10/24/2015 MIRU WL - Run CBL (included)<br>10/25/2015 Perf Drinkard @ 6502-06', 10-2                   |                                                               |                           |                                                                       |       |  |
| 10/29/2015 Acidize Drinkard w/10,000 gal 1                                                             | 15% HCL & 1100# Rock Salt.                                    | Set Injection Packer      | @ 6460'. Pkr tested good @ 500#.                                      |       |  |
| 10/30/2015 RIH w/208 jts 2-3/8" J-55 IPC tt                                                            |                                                               |                           |                                                                       |       |  |
| 11/03/2015 Ran MIT - passing chart attache 11/04/2015 Put well on injection.                           | ed.                                                           |                           |                                                                       |       |  |
| *Well will come off of Inactive Well List upon                                                         | reporting of injection volume                                 | S.                        |                                                                       |       |  |
|                                                                                                        |                                                               |                           |                                                                       |       |  |
| Spud Date: 10/25/1947                                                                                  | Rig Release Date:                                             | 12/16/1947                |                                                                       |       |  |
|                                                                                                        |                                                               |                           |                                                                       |       |  |
|                                                                                                        | and an all the test of the best of                            | S 1 1-1 11                | -1:-6                                                                 |       |  |
| I hereby certify that the information above is true                                                    | ue and complete to the best of                                | my knowledge and t        | belief.                                                               | 6     |  |
| Rose Til                                                                                               |                                                               |                           |                                                                       |       |  |
| SIGNATURE THESE FISHER                                                                                 | TITLE_ Sr. Staff Re                                           | egulatory Analyst         | DATE 11/09/2015                                                       |       |  |
| Type or print name Reesa Fisher                                                                        | E-mail address: Re                                            | eesa.Fisher@apachecorp.co | om PHONE: 432/818-1062                                                |       |  |
| For State Use Only                                                                                     |                                                               |                           | 1                                                                     | 1.    |  |
| APPROVED BY:                                                                                           | TITLE Petroleu                                                | m Engineer                | DATE ///23/                                                           | 15    |  |
| Conditions of Approval (if any)                                                                        |                                                               |                           |                                                                       | _     |  |