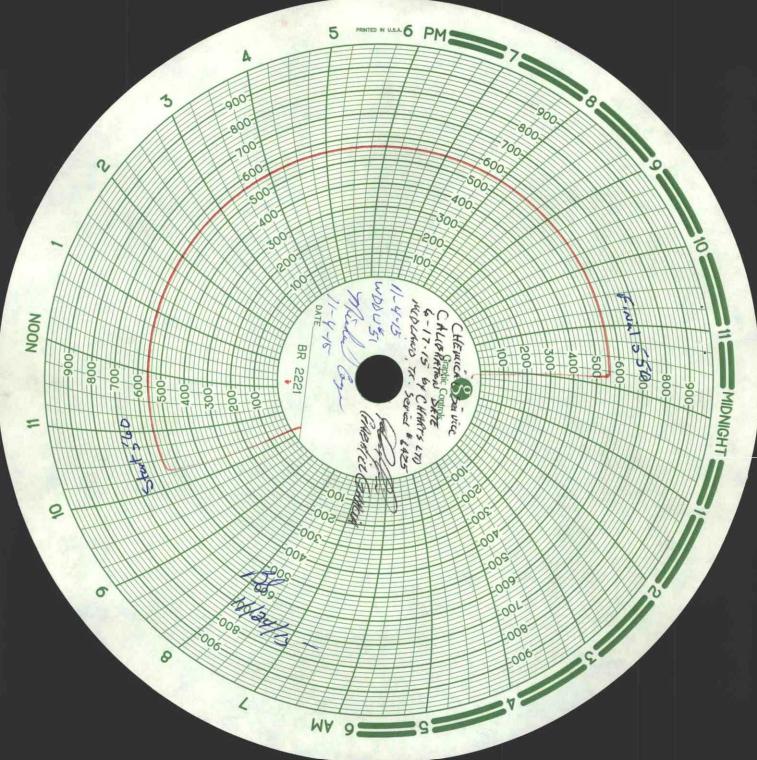

| Submit 1 Copy To Appropriate District Office                                                                                         | State of New Mexico                                                                                                                                                                                                                                                                                                                                                                                                                                                                                                                                                                                                                                                                                                                                                                                                                                                                                                                                                                                                                                                                                                                                                                                                                                                                                                                                                                                                                                                                                                                                                                                                                                                                                                                                                                                                                                                                                                                                                                                                                                                                                                            | Form C-103<br>Revised July 18, 2013                                                                |
|--------------------------------------------------------------------------------------------------------------------------------------|--------------------------------------------------------------------------------------------------------------------------------------------------------------------------------------------------------------------------------------------------------------------------------------------------------------------------------------------------------------------------------------------------------------------------------------------------------------------------------------------------------------------------------------------------------------------------------------------------------------------------------------------------------------------------------------------------------------------------------------------------------------------------------------------------------------------------------------------------------------------------------------------------------------------------------------------------------------------------------------------------------------------------------------------------------------------------------------------------------------------------------------------------------------------------------------------------------------------------------------------------------------------------------------------------------------------------------------------------------------------------------------------------------------------------------------------------------------------------------------------------------------------------------------------------------------------------------------------------------------------------------------------------------------------------------------------------------------------------------------------------------------------------------------------------------------------------------------------------------------------------------------------------------------------------------------------------------------------------------------------------------------------------------------------------------------------------------------------------------------------------------|----------------------------------------------------------------------------------------------------|
| BEAUTIFIED (C.C.) C.C.                                                                                                               | Dr., Hobbs, NM 88240                                                                                                                                                                                                                                                                                                                                                                                                                                                                                                                                                                                                                                                                                                                                                                                                                                                                                                                                                                                                                                                                                                                                                                                                                                                                                                                                                                                                                                                                                                                                                                                                                                                                                                                                                                                                                                                                                                                                                                                                                                                                                                           |                                                                                                    |
| 1625 N. French Dr., Hobbs, NM 88240<br>District II – (575) 748-1283                                                                  |                                                                                                                                                                                                                                                                                                                                                                                                                                                                                                                                                                                                                                                                                                                                                                                                                                                                                                                                                                                                                                                                                                                                                                                                                                                                                                                                                                                                                                                                                                                                                                                                                                                                                                                                                                                                                                                                                                                                                                                                                                                                                                                                |                                                                                                    |
| 811 S. First St., Artesia, NM 88210 OIL C                                                                                            | ONSERVATION DIVISION                                                                                                                                                                                                                                                                                                                                                                                                                                                                                                                                                                                                                                                                                                                                                                                                                                                                                                                                                                                                                                                                                                                                                                                                                                                                                                                                                                                                                                                                                                                                                                                                                                                                                                                                                                                                                                                                                                                                                                                                                                                                                                           | 30-025-12279  5. Indicate Type of Lease                                                            |
| <u>District III</u> – (505) 334-6178                                                                                                 | 220 South St. Francis Dr.                                                                                                                                                                                                                                                                                                                                                                                                                                                                                                                                                                                                                                                                                                                                                                                                                                                                                                                                                                                                                                                                                                                                                                                                                                                                                                                                                                                                                                                                                                                                                                                                                                                                                                                                                                                                                                                                                                                                                                                                                                                                                                      | STATE FEE X                                                                                        |
| 1000 Rio Brazos Rd., Aztec, NM 87410<br>District IV – (505) 476-3460                                                                 | Santa Fe, NM 87505                                                                                                                                                                                                                                                                                                                                                                                                                                                                                                                                                                                                                                                                                                                                                                                                                                                                                                                                                                                                                                                                                                                                                                                                                                                                                                                                                                                                                                                                                                                                                                                                                                                                                                                                                                                                                                                                                                                                                                                                                                                                                                             | 6. State Oil & Gas Lease No.                                                                       |
| 1220 S. St. Francis Dr., Santa Fe, NM<br>87505                                                                                       |                                                                                                                                                                                                                                                                                                                                                                                                                                                                                                                                                                                                                                                                                                                                                                                                                                                                                                                                                                                                                                                                                                                                                                                                                                                                                                                                                                                                                                                                                                                                                                                                                                                                                                                                                                                                                                                                                                                                                                                                                                                                                                                                | o. State off & Gas Lease No.                                                                       |
| SUNDRY NOTICES AND RE<br>(DO NOT USE THIS FORM FOR PROPOSALS TO DRILL<br>DIFFERENT RESERVOIR. USE "APPLICATION FOR PE<br>PROPOSALS.) | OR TO DEEPEN OR PLUG BACK TO A RMIT" (FORM C-101) FOR SUCH                                                                                                                                                                                                                                                                                                                                                                                                                                                                                                                                                                                                                                                                                                                                                                                                                                                                                                                                                                                                                                                                                                                                                                                                                                                                                                                                                                                                                                                                                                                                                                                                                                                                                                                                                                                                                                                                                                                                                                                                                                                                     | 7. Lease Name or Unit Agreement Name<br>WEST DOLLARHIDE DRINKARD<br>UNIT                           |
| Type of Well: Oil Well Gas Well Ot                                                                                                   | her Injection                                                                                                                                                                                                                                                                                                                                                                                                                                                                                                                                                                                                                                                                                                                                                                                                                                                                                                                                                                                                                                                                                                                                                                                                                                                                                                                                                                                                                                                                                                                                                                                                                                                                                                                                                                                                                                                                                                                                                                                                                                                                                                                  | 8. Well Number 51                                                                                  |
| A N                                                                                                                                  | Assess of a second                                                                                                                                                                                                                                                                                                                                                                                                                                                                                                                                                                                                                                                                                                                                                                                                                                                                                                                                                                                                                                                                                                                                                                                                                                                                                                                                                                                                                                                                                                                                                                                                                                                                                                                                                                                                                                                                                                                                                                                                                                                                                                             |                                                                                                    |
| 2. Name of Operator CHEVRON U.S.A. INC.                                                                                              | NOV 1 9 2015                                                                                                                                                                                                                                                                                                                                                                                                                                                                                                                                                                                                                                                                                                                                                                                                                                                                                                                                                                                                                                                                                                                                                                                                                                                                                                                                                                                                                                                                                                                                                                                                                                                                                                                                                                                                                                                                                                                                                                                                                                                                                                                   | 9. OGRID Number 4323                                                                               |
| Address of Operator 15 SMITH ROAD MIDI                                                                                               | AND, TX 79705                                                                                                                                                                                                                                                                                                                                                                                                                                                                                                                                                                                                                                                                                                                                                                                                                                                                                                                                                                                                                                                                                                                                                                                                                                                                                                                                                                                                                                                                                                                                                                                                                                                                                                                                                                                                                                                                                                                                                                                                                                                                                                                  | 10. Pool name or Wildcat DOLLARHIDE TUBB DRINKARD                                                  |
| 4. Well Location                                                                                                                     | 1 2 J 4 1/2/14                                                                                                                                                                                                                                                                                                                                                                                                                                                                                                                                                                                                                                                                                                                                                                                                                                                                                                                                                                                                                                                                                                                                                                                                                                                                                                                                                                                                                                                                                                                                                                                                                                                                                                                                                                                                                                                                                                                                                                                                                                                                                                                 |                                                                                                    |
| Unit Letter: H 2310 feet from the                                                                                                    | NORTH line and 330 feet from the                                                                                                                                                                                                                                                                                                                                                                                                                                                                                                                                                                                                                                                                                                                                                                                                                                                                                                                                                                                                                                                                                                                                                                                                                                                                                                                                                                                                                                                                                                                                                                                                                                                                                                                                                                                                                                                                                                                                                                                                                                                                                               | EAST line                                                                                          |
| Section 31 Township 24S Range 38E NMPM County LEA                                                                                    |                                                                                                                                                                                                                                                                                                                                                                                                                                                                                                                                                                                                                                                                                                                                                                                                                                                                                                                                                                                                                                                                                                                                                                                                                                                                                                                                                                                                                                                                                                                                                                                                                                                                                                                                                                                                                                                                                                                                                                                                                                                                                                                                |                                                                                                    |
| 11. Elevation (Show whether DR, RKB, RT, GR, etc.)                                                                                   |                                                                                                                                                                                                                                                                                                                                                                                                                                                                                                                                                                                                                                                                                                                                                                                                                                                                                                                                                                                                                                                                                                                                                                                                                                                                                                                                                                                                                                                                                                                                                                                                                                                                                                                                                                                                                                                                                                                                                                                                                                                                                                                                |                                                                                                    |
| <b>,是我是不是是你是一个人,我也是是你</b>                                                                                                            |                                                                                                                                                                                                                                                                                                                                                                                                                                                                                                                                                                                                                                                                                                                                                                                                                                                                                                                                                                                                                                                                                                                                                                                                                                                                                                                                                                                                                                                                                                                                                                                                                                                                                                                                                                                                                                                                                                                                                                                                                                                                                                                                | <b>计设置 4. 对 对 (2.10)</b>                                                                           |
|                                                                                                                                      |                                                                                                                                                                                                                                                                                                                                                                                                                                                                                                                                                                                                                                                                                                                                                                                                                                                                                                                                                                                                                                                                                                                                                                                                                                                                                                                                                                                                                                                                                                                                                                                                                                                                                                                                                                                                                                                                                                                                                                                                                                                                                                                                |                                                                                                    |
| NOTICE OF INTENTION                                                                                                                  | Box to Indicate Nature of Not                                                                                                                                                                                                                                                                                                                                                                                                                                                                                                                                                                                                                                                                                                                                                                                                                                                                                                                                                                                                                                                                                                                                                                                                                                                                                                                                                                                                                                                                                                                                                                                                                                                                                                                                                                                                                                                                                                                                                                                                                                                                                                  | UBSEQUENT REPORT OF:                                                                               |
| PERFORM REMEDIAL WORK PLUG AND                                                                                                       | The state of the s |                                                                                                    |
| TEMPORARILY ABANDON CHANGE P                                                                                                         |                                                                                                                                                                                                                                                                                                                                                                                                                                                                                                                                                                                                                                                                                                                                                                                                                                                                                                                                                                                                                                                                                                                                                                                                                                                                                                                                                                                                                                                                                                                                                                                                                                                                                                                                                                                                                                                                                                                                                                                                                                                                                                                                | DRILLING OPNS. P AND A                                                                             |
| PULL OR ALTER CASING   MULTIPLE                                                                                                      |                                                                                                                                                                                                                                                                                                                                                                                                                                                                                                                                                                                                                                                                                                                                                                                                                                                                                                                                                                                                                                                                                                                                                                                                                                                                                                                                                                                                                                                                                                                                                                                                                                                                                                                                                                                                                                                                                                                                                                                                                                                                                                                                |                                                                                                    |
| PULL OR ALTER CASING   MULTIPLE COMPL   CASING/CEMENT JOB   DOWNHOLE COMMINGLE                                                       |                                                                                                                                                                                                                                                                                                                                                                                                                                                                                                                                                                                                                                                                                                                                                                                                                                                                                                                                                                                                                                                                                                                                                                                                                                                                                                                                                                                                                                                                                                                                                                                                                                                                                                                                                                                                                                                                                                                                                                                                                                                                                                                                |                                                                                                    |
| CLOSED-LOOP SYSTEM                                                                                                                   |                                                                                                                                                                                                                                                                                                                                                                                                                                                                                                                                                                                                                                                                                                                                                                                                                                                                                                                                                                                                                                                                                                                                                                                                                                                                                                                                                                                                                                                                                                                                                                                                                                                                                                                                                                                                                                                                                                                                                                                                                                                                                                                                |                                                                                                    |
| OTHER: Repair well                                                                                                                   | OTHER: Ob                                                                                                                                                                                                                                                                                                                                                                                                                                                                                                                                                                                                                                                                                                                                                                                                                                                                                                                                                                                                                                                                                                                                                                                                                                                                                                                                                                                                                                                                                                                                                                                                                                                                                                                                                                                                                                                                                                                                                                                                                                                                                                                      | tained Passing MIT                                                                                 |
|                                                                                                                                      |                                                                                                                                                                                                                                                                                                                                                                                                                                                                                                                                                                                                                                                                                                                                                                                                                                                                                                                                                                                                                                                                                                                                                                                                                                                                                                                                                                                                                                                                                                                                                                                                                                                                                                                                                                                                                                                                                                                                                                                                                                                                                                                                | A Darling Straight and the second                                                                  |
|                                                                                                                                      |                                                                                                                                                                                                                                                                                                                                                                                                                                                                                                                                                                                                                                                                                                                                                                                                                                                                                                                                                                                                                                                                                                                                                                                                                                                                                                                                                                                                                                                                                                                                                                                                                                                                                                                                                                                                                                                                                                                                                                                                                                                                                                                                | s, and give pertinent dates, including estimated date<br>e Completions: Attach wellbore diagram of |
| proposed completion or recompletion.                                                                                                 |                                                                                                                                                                                                                                                                                                                                                                                                                                                                                                                                                                                                                                                                                                                                                                                                                                                                                                                                                                                                                                                                                                                                                                                                                                                                                                                                                                                                                                                                                                                                                                                                                                                                                                                                                                                                                                                                                                                                                                                                                                                                                                                                |                                                                                                    |
| SUMMARY ON THE STATUS OF WELL -                                                                                                      |                                                                                                                                                                                                                                                                                                                                                                                                                                                                                                                                                                                                                                                                                                                                                                                                                                                                                                                                                                                                                                                                                                                                                                                                                                                                                                                                                                                                                                                                                                                                                                                                                                                                                                                                                                                                                                                                                                                                                                                                                                                                                                                                |                                                                                                    |
| ADDED PAY 5980-6316 IN THE TUBB RESER                                                                                                | VOIR;                                                                                                                                                                                                                                                                                                                                                                                                                                                                                                                                                                                                                                                                                                                                                                                                                                                                                                                                                                                                                                                                                                                                                                                                                                                                                                                                                                                                                                                                                                                                                                                                                                                                                                                                                                                                                                                                                                                                                                                                                                                                                                                          |                                                                                                    |
| PACKER @ 5964                                                                                                                        |                                                                                                                                                                                                                                                                                                                                                                                                                                                                                                                                                                                                                                                                                                                                                                                                                                                                                                                                                                                                                                                                                                                                                                                                                                                                                                                                                                                                                                                                                                                                                                                                                                                                                                                                                                                                                                                                                                                                                                                                                                                                                                                                |                                                                                                    |
| OBTAINED A PASSING CHART; WELL SUM                                                                                                   | MARY ATTACHED                                                                                                                                                                                                                                                                                                                                                                                                                                                                                                                                                                                                                                                                                                                                                                                                                                                                                                                                                                                                                                                                                                                                                                                                                                                                                                                                                                                                                                                                                                                                                                                                                                                                                                                                                                                                                                                                                                                                                                                                                                                                                                                  |                                                                                                    |
| RETURN WELL TO INJECTION                                                                                                             |                                                                                                                                                                                                                                                                                                                                                                                                                                                                                                                                                                                                                                                                                                                                                                                                                                                                                                                                                                                                                                                                                                                                                                                                                                                                                                                                                                                                                                                                                                                                                                                                                                                                                                                                                                                                                                                                                                                                                                                                                                                                                                                                |                                                                                                    |
| Spud Date:                                                                                                                           | Rig Release Date:                                                                                                                                                                                                                                                                                                                                                                                                                                                                                                                                                                                                                                                                                                                                                                                                                                                                                                                                                                                                                                                                                                                                                                                                                                                                                                                                                                                                                                                                                                                                                                                                                                                                                                                                                                                                                                                                                                                                                                                                                                                                                                              |                                                                                                    |
| Span Date:                                                                                                                           | rug resease Date.                                                                                                                                                                                                                                                                                                                                                                                                                                                                                                                                                                                                                                                                                                                                                                                                                                                                                                                                                                                                                                                                                                                                                                                                                                                                                                                                                                                                                                                                                                                                                                                                                                                                                                                                                                                                                                                                                                                                                                                                                                                                                                              |                                                                                                    |
|                                                                                                                                      |                                                                                                                                                                                                                                                                                                                                                                                                                                                                                                                                                                                                                                                                                                                                                                                                                                                                                                                                                                                                                                                                                                                                                                                                                                                                                                                                                                                                                                                                                                                                                                                                                                                                                                                                                                                                                                                                                                                                                                                                                                                                                                                                |                                                                                                    |
| I hereby certify that the information above is true a                                                                                | and complete to the best of my know                                                                                                                                                                                                                                                                                                                                                                                                                                                                                                                                                                                                                                                                                                                                                                                                                                                                                                                                                                                                                                                                                                                                                                                                                                                                                                                                                                                                                                                                                                                                                                                                                                                                                                                                                                                                                                                                                                                                                                                                                                                                                            | ledge and belief.                                                                                  |
|                                                                                                                                      |                                                                                                                                                                                                                                                                                                                                                                                                                                                                                                                                                                                                                                                                                                                                                                                                                                                                                                                                                                                                                                                                                                                                                                                                                                                                                                                                                                                                                                                                                                                                                                                                                                                                                                                                                                                                                                                                                                                                                                                                                                                                                                                                | ()                                                                                                 |
| (1)                                                                                                                                  |                                                                                                                                                                                                                                                                                                                                                                                                                                                                                                                                                                                                                                                                                                                                                                                                                                                                                                                                                                                                                                                                                                                                                                                                                                                                                                                                                                                                                                                                                                                                                                                                                                                                                                                                                                                                                                                                                                                                                                                                                                                                                                                                |                                                                                                    |
| SIGNATURE A THE                                                                                                                      | TITLE: REGULATORY SPECI                                                                                                                                                                                                                                                                                                                                                                                                                                                                                                                                                                                                                                                                                                                                                                                                                                                                                                                                                                                                                                                                                                                                                                                                                                                                                                                                                                                                                                                                                                                                                                                                                                                                                                                                                                                                                                                                                                                                                                                                                                                                                                        | ALIST DATE: 10/27/2015                                                                             |
| Turn or mint name DODIAN K ELENTES                                                                                                   | E mail address DIVORCHEVE                                                                                                                                                                                                                                                                                                                                                                                                                                                                                                                                                                                                                                                                                                                                                                                                                                                                                                                                                                                                                                                                                                                                                                                                                                                                                                                                                                                                                                                                                                                                                                                                                                                                                                                                                                                                                                                                                                                                                                                                                                                                                                      | ON COM PHONE: 422 (97 7/2)                                                                         |
| Type or print name: DORIAN K. FUENTES  For State Use Only                                                                            | E-mail address: DJVO@CHEVR                                                                                                                                                                                                                                                                                                                                                                                                                                                                                                                                                                                                                                                                                                                                                                                                                                                                                                                                                                                                                                                                                                                                                                                                                                                                                                                                                                                                                                                                                                                                                                                                                                                                                                                                                                                                                                                                                                                                                                                                                                                                                                     | PHONE: 432-687-7631                                                                                |
| roi state ose omy                                                                                                                    |                                                                                                                                                                                                                                                                                                                                                                                                                                                                                                                                                                                                                                                                                                                                                                                                                                                                                                                                                                                                                                                                                                                                                                                                                                                                                                                                                                                                                                                                                                                                                                                                                                                                                                                                                                                                                                                                                                                                                                                                                                                                                                                                |                                                                                                    |
|                                                                                                                                      |                                                                                                                                                                                                                                                                                                                                                                                                                                                                                                                                                                                                                                                                                                                                                                                                                                                                                                                                                                                                                                                                                                                                                                                                                                                                                                                                                                                                                                                                                                                                                                                                                                                                                                                                                                                                                                                                                                                                                                                                                                                                                                                                |                                                                                                    |
| APPROVED BY. 13 Marie Petroleum Engineer                                                                                             |                                                                                                                                                                                                                                                                                                                                                                                                                                                                                                                                                                                                                                                                                                                                                                                                                                                                                                                                                                                                                                                                                                                                                                                                                                                                                                                                                                                                                                                                                                                                                                                                                                                                                                                                                                                                                                                                                                                                                                                                                                                                                                                                |                                                                                                    |
| APPROVED BY:                                                                                                                         | TITLET CU O'CUIT EIIgm                                                                                                                                                                                                                                                                                                                                                                                                                                                                                                                                                                                                                                                                                                                                                                                                                                                                                                                                                                                                                                                                                                                                                                                                                                                                                                                                                                                                                                                                                                                                                                                                                                                                                                                                                                                                                                                                                                                                                                                                                                                                                                         | DATE //2///5                                                                                       |
| Conditions of Approval (if any):                                                                                                     |                                                                                                                                                                                                                                                                                                                                                                                                                                                                                                                                                                                                                                                                                                                                                                                                                                                                                                                                                                                                                                                                                                                                                                                                                                                                                                                                                                                                                                                                                                                                                                                                                                                                                                                                                                                                                                                                                                                                                                                                                                                                                                                                |                                                                                                    |
|                                                                                                                                      |                                                                                                                                                                                                                                                                                                                                                                                                                                                                                                                                                                                                                                                                                                                                                                                                                                                                                                                                                                                                                                                                                                                                                                                                                                                                                                                                                                                                                                                                                                                                                                                                                                                                                                                                                                                                                                                                                                                                                                                                                                                                                                                                |                                                                                                    |