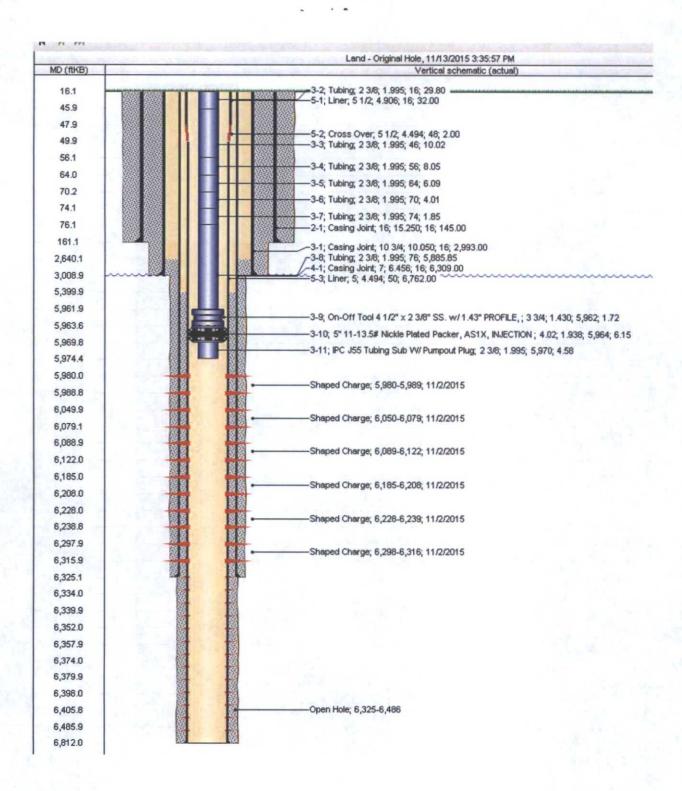

| Submit 1 Copy To Appropriate District Office                                                                                         | State of New Mexico                                                                                                                                                                                                                                                                                                                                                                                                                                                                                                                                                                                                                                                                                                                                                                                                                                                                                                                                                                                                                                                                                                                                                                                                                                                                                                                                                                                                                                                                                                                                                                                                                                                                                                                                                                                                                                                                                                                                                                                                                                                                                                            | Form C-103<br>Revised July 18, 2013                                                                |
|--------------------------------------------------------------------------------------------------------------------------------------|--------------------------------------------------------------------------------------------------------------------------------------------------------------------------------------------------------------------------------------------------------------------------------------------------------------------------------------------------------------------------------------------------------------------------------------------------------------------------------------------------------------------------------------------------------------------------------------------------------------------------------------------------------------------------------------------------------------------------------------------------------------------------------------------------------------------------------------------------------------------------------------------------------------------------------------------------------------------------------------------------------------------------------------------------------------------------------------------------------------------------------------------------------------------------------------------------------------------------------------------------------------------------------------------------------------------------------------------------------------------------------------------------------------------------------------------------------------------------------------------------------------------------------------------------------------------------------------------------------------------------------------------------------------------------------------------------------------------------------------------------------------------------------------------------------------------------------------------------------------------------------------------------------------------------------------------------------------------------------------------------------------------------------------------------------------------------------------------------------------------------------|----------------------------------------------------------------------------------------------------|
| BEAUTIFIED (C.C.) C.C.                                                                                                               | Dr., Hobbs, NM 88240                                                                                                                                                                                                                                                                                                                                                                                                                                                                                                                                                                                                                                                                                                                                                                                                                                                                                                                                                                                                                                                                                                                                                                                                                                                                                                                                                                                                                                                                                                                                                                                                                                                                                                                                                                                                                                                                                                                                                                                                                                                                                                           |                                                                                                    |
| 1625 N. French Dr., Hobbs, NM 88240<br>District II – (575) 748-1283                                                                  |                                                                                                                                                                                                                                                                                                                                                                                                                                                                                                                                                                                                                                                                                                                                                                                                                                                                                                                                                                                                                                                                                                                                                                                                                                                                                                                                                                                                                                                                                                                                                                                                                                                                                                                                                                                                                                                                                                                                                                                                                                                                                                                                |                                                                                                    |
| 811 S. First St., Artesia, NM 88210 OIL C                                                                                            | ONSERVATION DIVISION                                                                                                                                                                                                                                                                                                                                                                                                                                                                                                                                                                                                                                                                                                                                                                                                                                                                                                                                                                                                                                                                                                                                                                                                                                                                                                                                                                                                                                                                                                                                                                                                                                                                                                                                                                                                                                                                                                                                                                                                                                                                                                           | 30-025-12279  5. Indicate Type of Lease                                                            |
| <u>District III</u> – (505) 334-6178                                                                                                 | 220 South St. Francis Dr.                                                                                                                                                                                                                                                                                                                                                                                                                                                                                                                                                                                                                                                                                                                                                                                                                                                                                                                                                                                                                                                                                                                                                                                                                                                                                                                                                                                                                                                                                                                                                                                                                                                                                                                                                                                                                                                                                                                                                                                                                                                                                                      | STATE FEE X                                                                                        |
| 1000 Rio Brazos Rd., Aztec, NM 87410<br>District IV – (505) 476-3460                                                                 | Santa Fe, NM 87505                                                                                                                                                                                                                                                                                                                                                                                                                                                                                                                                                                                                                                                                                                                                                                                                                                                                                                                                                                                                                                                                                                                                                                                                                                                                                                                                                                                                                                                                                                                                                                                                                                                                                                                                                                                                                                                                                                                                                                                                                                                                                                             | 6. State Oil & Gas Lease No.                                                                       |
| 1220 S. St. Francis Dr., Santa Fe, NM<br>87505                                                                                       |                                                                                                                                                                                                                                                                                                                                                                                                                                                                                                                                                                                                                                                                                                                                                                                                                                                                                                                                                                                                                                                                                                                                                                                                                                                                                                                                                                                                                                                                                                                                                                                                                                                                                                                                                                                                                                                                                                                                                                                                                                                                                                                                | o. State off & Gas Lease No.                                                                       |
| SUNDRY NOTICES AND RE<br>(DO NOT USE THIS FORM FOR PROPOSALS TO DRILL<br>DIFFERENT RESERVOIR. USE "APPLICATION FOR PE<br>PROPOSALS.) | OR TO DEEPEN OR PLUG BACK TO A RMIT" (FORM C-101) FOR SUCH                                                                                                                                                                                                                                                                                                                                                                                                                                                                                                                                                                                                                                                                                                                                                                                                                                                                                                                                                                                                                                                                                                                                                                                                                                                                                                                                                                                                                                                                                                                                                                                                                                                                                                                                                                                                                                                                                                                                                                                                                                                                     | 7. Lease Name or Unit Agreement Name<br>WEST DOLLARHIDE DRINKARD<br>UNIT                           |
| Type of Well: Oil Well Gas Well Ot                                                                                                   | her Injection                                                                                                                                                                                                                                                                                                                                                                                                                                                                                                                                                                                                                                                                                                                                                                                                                                                                                                                                                                                                                                                                                                                                                                                                                                                                                                                                                                                                                                                                                                                                                                                                                                                                                                                                                                                                                                                                                                                                                                                                                                                                                                                  | 8. Well Number 51                                                                                  |
| A N                                                                                                                                  | Assess of a second                                                                                                                                                                                                                                                                                                                                                                                                                                                                                                                                                                                                                                                                                                                                                                                                                                                                                                                                                                                                                                                                                                                                                                                                                                                                                                                                                                                                                                                                                                                                                                                                                                                                                                                                                                                                                                                                                                                                                                                                                                                                                                             |                                                                                                    |
| 2. Name of Operator CHEVRON U.S.A. INC.                                                                                              | NOV 1 9 2015                                                                                                                                                                                                                                                                                                                                                                                                                                                                                                                                                                                                                                                                                                                                                                                                                                                                                                                                                                                                                                                                                                                                                                                                                                                                                                                                                                                                                                                                                                                                                                                                                                                                                                                                                                                                                                                                                                                                                                                                                                                                                                                   | 9. OGRID Number 4323                                                                               |
| Address of Operator 15 SMITH ROAD MIDI                                                                                               | AND, TX 79705                                                                                                                                                                                                                                                                                                                                                                                                                                                                                                                                                                                                                                                                                                                                                                                                                                                                                                                                                                                                                                                                                                                                                                                                                                                                                                                                                                                                                                                                                                                                                                                                                                                                                                                                                                                                                                                                                                                                                                                                                                                                                                                  | 10. Pool name or Wildcat DOLLARHIDE TUBB DRINKARD                                                  |
| 4. Well Location                                                                                                                     | 1 2 J 4 1/2/14                                                                                                                                                                                                                                                                                                                                                                                                                                                                                                                                                                                                                                                                                                                                                                                                                                                                                                                                                                                                                                                                                                                                                                                                                                                                                                                                                                                                                                                                                                                                                                                                                                                                                                                                                                                                                                                                                                                                                                                                                                                                                                                 |                                                                                                    |
| Unit Letter: H 2310 feet from the                                                                                                    | NORTH line and 330 feet from the                                                                                                                                                                                                                                                                                                                                                                                                                                                                                                                                                                                                                                                                                                                                                                                                                                                                                                                                                                                                                                                                                                                                                                                                                                                                                                                                                                                                                                                                                                                                                                                                                                                                                                                                                                                                                                                                                                                                                                                                                                                                                               | EAST line                                                                                          |
| Section 31 Township 24S Range 38E NMPM County LEA                                                                                    |                                                                                                                                                                                                                                                                                                                                                                                                                                                                                                                                                                                                                                                                                                                                                                                                                                                                                                                                                                                                                                                                                                                                                                                                                                                                                                                                                                                                                                                                                                                                                                                                                                                                                                                                                                                                                                                                                                                                                                                                                                                                                                                                |                                                                                                    |
| 11. Elevation (Show whether DR, RKB, RT, GR, etc.)                                                                                   |                                                                                                                                                                                                                                                                                                                                                                                                                                                                                                                                                                                                                                                                                                                                                                                                                                                                                                                                                                                                                                                                                                                                                                                                                                                                                                                                                                                                                                                                                                                                                                                                                                                                                                                                                                                                                                                                                                                                                                                                                                                                                                                                |                                                                                                    |
| <b>,是我是不是是你是一个人,我也是是你</b>                                                                                                            |                                                                                                                                                                                                                                                                                                                                                                                                                                                                                                                                                                                                                                                                                                                                                                                                                                                                                                                                                                                                                                                                                                                                                                                                                                                                                                                                                                                                                                                                                                                                                                                                                                                                                                                                                                                                                                                                                                                                                                                                                                                                                                                                | <b>计设置 4. 对 对 (2.10)</b>                                                                           |
|                                                                                                                                      |                                                                                                                                                                                                                                                                                                                                                                                                                                                                                                                                                                                                                                                                                                                                                                                                                                                                                                                                                                                                                                                                                                                                                                                                                                                                                                                                                                                                                                                                                                                                                                                                                                                                                                                                                                                                                                                                                                                                                                                                                                                                                                                                |                                                                                                    |
| NOTICE OF INTENTION                                                                                                                  | Box to Indicate Nature of Not                                                                                                                                                                                                                                                                                                                                                                                                                                                                                                                                                                                                                                                                                                                                                                                                                                                                                                                                                                                                                                                                                                                                                                                                                                                                                                                                                                                                                                                                                                                                                                                                                                                                                                                                                                                                                                                                                                                                                                                                                                                                                                  | UBSEQUENT REPORT OF:                                                                               |
| PERFORM REMEDIAL WORK PLUG AND                                                                                                       | The state of the s |                                                                                                    |
| TEMPORARILY ABANDON CHANGE P                                                                                                         |                                                                                                                                                                                                                                                                                                                                                                                                                                                                                                                                                                                                                                                                                                                                                                                                                                                                                                                                                                                                                                                                                                                                                                                                                                                                                                                                                                                                                                                                                                                                                                                                                                                                                                                                                                                                                                                                                                                                                                                                                                                                                                                                | DRILLING OPNS. P AND A                                                                             |
| PULL OR ALTER CASING   MULTIPLE                                                                                                      |                                                                                                                                                                                                                                                                                                                                                                                                                                                                                                                                                                                                                                                                                                                                                                                                                                                                                                                                                                                                                                                                                                                                                                                                                                                                                                                                                                                                                                                                                                                                                                                                                                                                                                                                                                                                                                                                                                                                                                                                                                                                                                                                |                                                                                                    |
| PULL OR ALTER CASING   MULTIPLE COMPL   CASING/CEMENT JOB   DOWNHOLE COMMINGLE                                                       |                                                                                                                                                                                                                                                                                                                                                                                                                                                                                                                                                                                                                                                                                                                                                                                                                                                                                                                                                                                                                                                                                                                                                                                                                                                                                                                                                                                                                                                                                                                                                                                                                                                                                                                                                                                                                                                                                                                                                                                                                                                                                                                                |                                                                                                    |
| CLOSED-LOOP SYSTEM                                                                                                                   |                                                                                                                                                                                                                                                                                                                                                                                                                                                                                                                                                                                                                                                                                                                                                                                                                                                                                                                                                                                                                                                                                                                                                                                                                                                                                                                                                                                                                                                                                                                                                                                                                                                                                                                                                                                                                                                                                                                                                                                                                                                                                                                                |                                                                                                    |
| OTHER: Repair well                                                                                                                   | OTHER: Ob                                                                                                                                                                                                                                                                                                                                                                                                                                                                                                                                                                                                                                                                                                                                                                                                                                                                                                                                                                                                                                                                                                                                                                                                                                                                                                                                                                                                                                                                                                                                                                                                                                                                                                                                                                                                                                                                                                                                                                                                                                                                                                                      | tained Passing MIT                                                                                 |
|                                                                                                                                      |                                                                                                                                                                                                                                                                                                                                                                                                                                                                                                                                                                                                                                                                                                                                                                                                                                                                                                                                                                                                                                                                                                                                                                                                                                                                                                                                                                                                                                                                                                                                                                                                                                                                                                                                                                                                                                                                                                                                                                                                                                                                                                                                | A Darling Straight and the second                                                                  |
|                                                                                                                                      |                                                                                                                                                                                                                                                                                                                                                                                                                                                                                                                                                                                                                                                                                                                                                                                                                                                                                                                                                                                                                                                                                                                                                                                                                                                                                                                                                                                                                                                                                                                                                                                                                                                                                                                                                                                                                                                                                                                                                                                                                                                                                                                                | s, and give pertinent dates, including estimated date<br>e Completions: Attach wellbore diagram of |
| proposed completion or recompletion.                                                                                                 |                                                                                                                                                                                                                                                                                                                                                                                                                                                                                                                                                                                                                                                                                                                                                                                                                                                                                                                                                                                                                                                                                                                                                                                                                                                                                                                                                                                                                                                                                                                                                                                                                                                                                                                                                                                                                                                                                                                                                                                                                                                                                                                                |                                                                                                    |
| SUMMARY ON THE STATUS OF WELL -                                                                                                      |                                                                                                                                                                                                                                                                                                                                                                                                                                                                                                                                                                                                                                                                                                                                                                                                                                                                                                                                                                                                                                                                                                                                                                                                                                                                                                                                                                                                                                                                                                                                                                                                                                                                                                                                                                                                                                                                                                                                                                                                                                                                                                                                |                                                                                                    |
| ADDED PAY 5980-6316 IN THE TUBB RESER                                                                                                | VOIR;                                                                                                                                                                                                                                                                                                                                                                                                                                                                                                                                                                                                                                                                                                                                                                                                                                                                                                                                                                                                                                                                                                                                                                                                                                                                                                                                                                                                                                                                                                                                                                                                                                                                                                                                                                                                                                                                                                                                                                                                                                                                                                                          |                                                                                                    |
| PACKER @ 5964                                                                                                                        |                                                                                                                                                                                                                                                                                                                                                                                                                                                                                                                                                                                                                                                                                                                                                                                                                                                                                                                                                                                                                                                                                                                                                                                                                                                                                                                                                                                                                                                                                                                                                                                                                                                                                                                                                                                                                                                                                                                                                                                                                                                                                                                                |                                                                                                    |
| OBTAINED A PASSING CHART; WELL SUM                                                                                                   | MARY ATTACHED                                                                                                                                                                                                                                                                                                                                                                                                                                                                                                                                                                                                                                                                                                                                                                                                                                                                                                                                                                                                                                                                                                                                                                                                                                                                                                                                                                                                                                                                                                                                                                                                                                                                                                                                                                                                                                                                                                                                                                                                                                                                                                                  |                                                                                                    |
| RETURN WELL TO INJECTION                                                                                                             |                                                                                                                                                                                                                                                                                                                                                                                                                                                                                                                                                                                                                                                                                                                                                                                                                                                                                                                                                                                                                                                                                                                                                                                                                                                                                                                                                                                                                                                                                                                                                                                                                                                                                                                                                                                                                                                                                                                                                                                                                                                                                                                                |                                                                                                    |
| Spud Date:                                                                                                                           | Rig Release Date:                                                                                                                                                                                                                                                                                                                                                                                                                                                                                                                                                                                                                                                                                                                                                                                                                                                                                                                                                                                                                                                                                                                                                                                                                                                                                                                                                                                                                                                                                                                                                                                                                                                                                                                                                                                                                                                                                                                                                                                                                                                                                                              |                                                                                                    |
| Span Date:                                                                                                                           | rug resease Date.                                                                                                                                                                                                                                                                                                                                                                                                                                                                                                                                                                                                                                                                                                                                                                                                                                                                                                                                                                                                                                                                                                                                                                                                                                                                                                                                                                                                                                                                                                                                                                                                                                                                                                                                                                                                                                                                                                                                                                                                                                                                                                              |                                                                                                    |
|                                                                                                                                      |                                                                                                                                                                                                                                                                                                                                                                                                                                                                                                                                                                                                                                                                                                                                                                                                                                                                                                                                                                                                                                                                                                                                                                                                                                                                                                                                                                                                                                                                                                                                                                                                                                                                                                                                                                                                                                                                                                                                                                                                                                                                                                                                |                                                                                                    |
| I hereby certify that the information above is true a                                                                                | and complete to the best of my know                                                                                                                                                                                                                                                                                                                                                                                                                                                                                                                                                                                                                                                                                                                                                                                                                                                                                                                                                                                                                                                                                                                                                                                                                                                                                                                                                                                                                                                                                                                                                                                                                                                                                                                                                                                                                                                                                                                                                                                                                                                                                            | ledge and belief.                                                                                  |
|                                                                                                                                      |                                                                                                                                                                                                                                                                                                                                                                                                                                                                                                                                                                                                                                                                                                                                                                                                                                                                                                                                                                                                                                                                                                                                                                                                                                                                                                                                                                                                                                                                                                                                                                                                                                                                                                                                                                                                                                                                                                                                                                                                                                                                                                                                | ()                                                                                                 |
| (1)                                                                                                                                  |                                                                                                                                                                                                                                                                                                                                                                                                                                                                                                                                                                                                                                                                                                                                                                                                                                                                                                                                                                                                                                                                                                                                                                                                                                                                                                                                                                                                                                                                                                                                                                                                                                                                                                                                                                                                                                                                                                                                                                                                                                                                                                                                |                                                                                                    |
| SIGNATURE A THE                                                                                                                      | TITLE: REGULATORY SPECI                                                                                                                                                                                                                                                                                                                                                                                                                                                                                                                                                                                                                                                                                                                                                                                                                                                                                                                                                                                                                                                                                                                                                                                                                                                                                                                                                                                                                                                                                                                                                                                                                                                                                                                                                                                                                                                                                                                                                                                                                                                                                                        | ALIST DATE: 10/27/2015                                                                             |
| Turn or mint name DODIAN K ELENTES                                                                                                   | E mail address DIVORCHEVE                                                                                                                                                                                                                                                                                                                                                                                                                                                                                                                                                                                                                                                                                                                                                                                                                                                                                                                                                                                                                                                                                                                                                                                                                                                                                                                                                                                                                                                                                                                                                                                                                                                                                                                                                                                                                                                                                                                                                                                                                                                                                                      | ON COM PHONE: 422 (97 7/2)                                                                         |
| Type or print name: DORIAN K. FUENTES  For State Use Only                                                                            | E-mail address: DJVO@CHEVR                                                                                                                                                                                                                                                                                                                                                                                                                                                                                                                                                                                                                                                                                                                                                                                                                                                                                                                                                                                                                                                                                                                                                                                                                                                                                                                                                                                                                                                                                                                                                                                                                                                                                                                                                                                                                                                                                                                                                                                                                                                                                                     | PHONE: 432-687-7631                                                                                |
| roi state ose omy                                                                                                                    |                                                                                                                                                                                                                                                                                                                                                                                                                                                                                                                                                                                                                                                                                                                                                                                                                                                                                                                                                                                                                                                                                                                                                                                                                                                                                                                                                                                                                                                                                                                                                                                                                                                                                                                                                                                                                                                                                                                                                                                                                                                                                                                                |                                                                                                    |
|                                                                                                                                      |                                                                                                                                                                                                                                                                                                                                                                                                                                                                                                                                                                                                                                                                                                                                                                                                                                                                                                                                                                                                                                                                                                                                                                                                                                                                                                                                                                                                                                                                                                                                                                                                                                                                                                                                                                                                                                                                                                                                                                                                                                                                                                                                |                                                                                                    |
| APPROVED BY. 13 Marie Petroleum Engineer                                                                                             |                                                                                                                                                                                                                                                                                                                                                                                                                                                                                                                                                                                                                                                                                                                                                                                                                                                                                                                                                                                                                                                                                                                                                                                                                                                                                                                                                                                                                                                                                                                                                                                                                                                                                                                                                                                                                                                                                                                                                                                                                                                                                                                                |                                                                                                    |
| APPROVED BY:                                                                                                                         | TITLET CU O'CUIT EIIgm                                                                                                                                                                                                                                                                                                                                                                                                                                                                                                                                                                                                                                                                                                                                                                                                                                                                                                                                                                                                                                                                                                                                                                                                                                                                                                                                                                                                                                                                                                                                                                                                                                                                                                                                                                                                                                                                                                                                                                                                                                                                                                         | DATE //2///5                                                                                       |
| Conditions of Approval (if any):                                                                                                     |                                                                                                                                                                                                                                                                                                                                                                                                                                                                                                                                                                                                                                                                                                                                                                                                                                                                                                                                                                                                                                                                                                                                                                                                                                                                                                                                                                                                                                                                                                                                                                                                                                                                                                                                                                                                                                                                                                                                                                                                                                                                                                                                |                                                                                                    |
|                                                                                                                                      |                                                                                                                                                                                                                                                                                                                                                                                                                                                                                                                                                                                                                                                                                                                                                                                                                                                                                                                                                                                                                                                                                                                                                                                                                                                                                                                                                                                                                                                                                                                                                                                                                                                                                                                                                                                                                                                                                                                                                                                                                                                                                                                                |                                                                                                    |