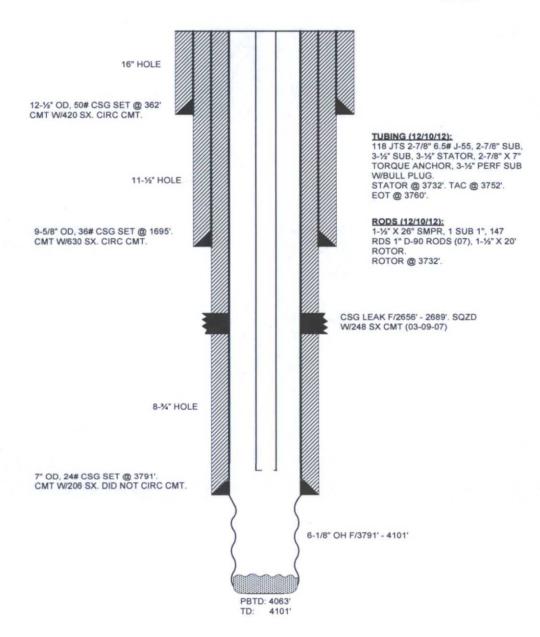

## Eunice Monument South Unit #419 API #: 30-025-04695

## **Current WBD**

ELEV: GL: 3645' KB: 3651'