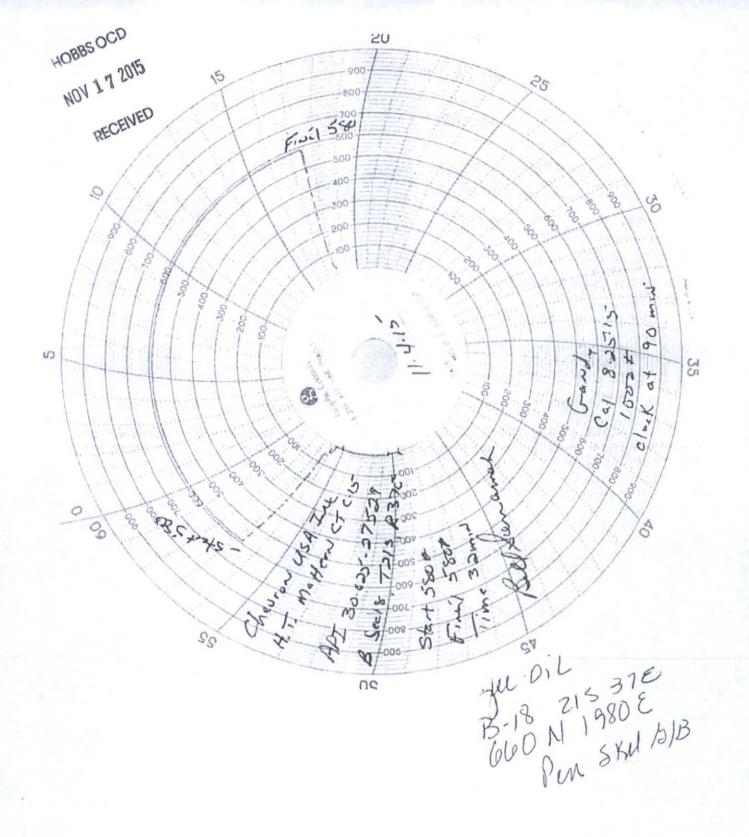

| District I         - (575) 393-6161         Energy, Mi           1625 N. French Dr., Hobbs, NM 88240         NOV 1720           District II         - (575) 748-1283         OIL CON           811 S. First St., Artesia, NM 88210         OIL CON           District III         - (505) 334-6178         OIL CON           1000 Risp Brazers Rd, Arter, NM 87410         RECEVEN                                                                                                                                                                                                                                                                                                                                                                                                                                                                                                                            | ate of New Mexico<br>nerals and Natural Resources<br>15<br>SERVATION DIVISION<br>South St. Francis Dr.<br>nta Fe, NM 87505 | Form C-103<br>Revised July 18, 2013<br>WELL API NO.<br>30-025-27529<br>5. Indicate Type of Lease<br>STATE FEE STATE FEE State Oil & Gas Lease No. |
|---------------------------------------------------------------------------------------------------------------------------------------------------------------------------------------------------------------------------------------------------------------------------------------------------------------------------------------------------------------------------------------------------------------------------------------------------------------------------------------------------------------------------------------------------------------------------------------------------------------------------------------------------------------------------------------------------------------------------------------------------------------------------------------------------------------------------------------------------------------------------------------------------------------|----------------------------------------------------------------------------------------------------------------------------|---------------------------------------------------------------------------------------------------------------------------------------------------|
| SUNDRY NOTICES AND REPORTS ON WELLS<br>(DO NOT USE THIS FORM FOR PROPOSALS TO DRILL OR TO DEEPEN OR PLUG BACK TO A<br>DIFFERENT RESERVOIR. USE "APPLICATION FOR PERMIT" (FORM C-101) FOR SUCH<br>PROPOSALS.)<br>1. Type of Well: Oil Well Gas Well Other<br>2. Name of Operator                                                                                                                                                                                                                                                                                                                                                                                                                                                                                                                                                                                                                               |                                                                                                                            | <ul> <li>7. Lease Name or Unit Agreement Name</li> <li>H.T. MATTERN NCT-C</li> <li>8. Well Number 015</li> <li>9. OGRID Number 4323</li> </ul>    |
| CHEVRON U.S.A. INC.<br>3. Address of Operator<br>15 SMITH ROAD, MIDLAND, TEXAS 79705<br>4. Well Location                                                                                                                                                                                                                                                                                                                                                                                                                                                                                                                                                                                                                                                                                                                                                                                                      |                                                                                                                            | 10. Pool name or Wildcat<br>PENROSE; SKELLY GRAYBURG                                                                                              |
| Section 18 Townsh                                                                                                                                                                                                                                                                                                                                                                                                                                                                                                                                                                                                                                                                                                                                                                                                                                                                                             | ine and 1980 feet from the EAST<br>hip 21S Range 37E<br>how whether DR, RKB, RT, GR, etc                                   | NMPM County LEA                                                                                                                                   |
| 12. Check Appropriate Box to Indicate Nature of Notice, Report or Other Data         NOTICE OF INTENTION TO:         PERFORM REMEDIAL WORK       PLUG AND ABANDON         TEMPORARILY ABANDON       CHANGE PLANS         PULL OR ALTER CASING       MULTIPLE COMPL         DOWNHOLE COMMINGLE       MULTIPLE COMPL         CLOSED-LOOP SYSTEM       OTHER:         13. Describe proposed or completed operations. (Clearly state all pertinent details, and give pertinent dates, including estimated date of starting any proposed work). SEE RULE 19.15.7.14 NMAC. For Multiple Completions: Attach wellbore diagram of proposed completion.         11/04/2015: NOTIFIED NMOCD. RAN CHART. PRESS TO 580 PSI FOR 32 MINUTES. (COLOR COPY OF CHART ATTACHED). WITNESSED BY BILL SONNAMAKER, NMOCD.         THE SUBJECT WELL IS SCHEDULED TO BE PLUGGED IN THE NEAR FUTURE. PLEASE EXTEND TA STATUS FOR 1 YR. |                                                                                                                            |                                                                                                                                                   |
| Spud Date:                                                                                                                                                                                                                                                                                                                                                                                                                                                                                                                                                                                                                                                                                                                                                                                                                                                                                                    | Rig Release Date:                                                                                                          |                                                                                                                                                   |
| I hereby certify that the information above is true and of<br>SIGNATURE<br>Type or print name DENISE PINKERTON<br>For State Use Only<br>APPROVED BY: Billhomamod<br>Conditions of Approval (if any):                                                                                                                                                                                                                                                                                                                                                                                                                                                                                                                                                                                                                                                                                                          | TITLE REGULATORY SPECI<br>E-mail address: <u>leakejd@chevr</u><br>TITLE <u>Staff Mar</u>                                   | ALIST DATE 11/05/2015<br>on.com PHONE: 432-687-7375                                                                                               |