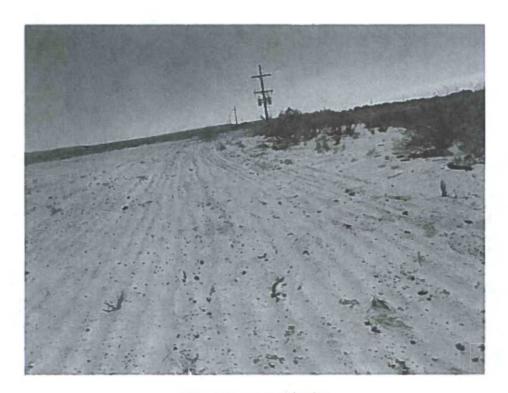

RE: Maljamar Unit #88 - Site Activities for Reclamation UL K/ Section 4, T17S R32E LC NM-0315712

Mr. Wall,

The well and caliche pad at this site were previously removed. Detailed herein is a summary of seeding activities at the site by Diversified Field Service, Inc. (DFSI) following the removal of the well and caliche pad. DFSI personnel removed the caliche from the surface of the lease road for future use. On July 30, 2013 a total of 300 pounds of Lesser Prairie Chicken seed was broadcast over the entire area. The seed was then tilled into the soil (See Site Photographs).

## Linn Energy Maljamar Grayburg #88

Unit Letter K, Section 4, T17S R32E

Sign marking location 8/23/13

Former lease road after seeding 8/23/13

Site post seeding 8/23/13