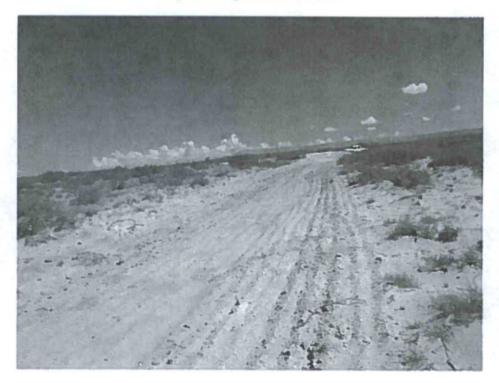

RE: Maljamar Unit #88 - Site Activities for Reclamation UL K/ Section 4, T17S R32E LC NM-0315712

Mr. Wall,

The well and caliche pad at this site were previously removed. Detailed herein is a summary of seeding activities at the site by Diversified Field Service, Inc. (DFSI) following the removal of the well and caliche pad. DFSI personnel removed the caliche from the surface of the lease road for future use. On July 30, 2013 a total of 300 pounds of Lesser Prairie Chicken seed was broadcast over the entire area. The seed was then tilled into the soil (See Site Photographs).

## Linn Energy Maljamar Grayburg #88

Unit Letter K, Section 4, T17S R32E

Sign marking location 8/23/13

Former lease road after seeding 8/23/13

Site post seeding 8/23/13