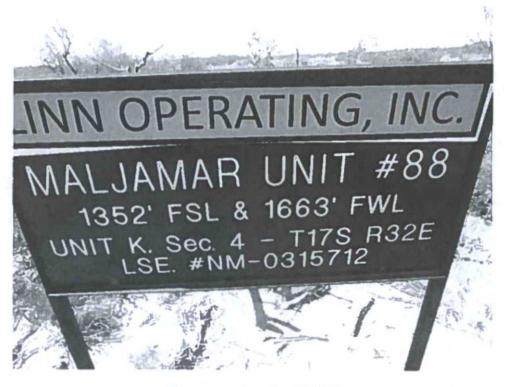

RE: Maljamar Unit #88 - Site Activities for Reclamation UL K/ Section 4, T17S R32E LC NM-0315712

Mr. Wall,

The well and caliche pad at this site were previously removed. Detailed herein is a summary of seeding activities at the site by Diversified Field Service, Inc. (DFSI) following the removal of the well and caliche pad. DFSI personnel removed the caliche from the surface of the lease road for future use. On July 30, 2013 a total of 300 pounds of Lesser Prairie Chicken seed was broadcast over the entire area. The seed was then tilled into the soil (See Site Photographs).

## Linn Energy Maljamar Grayburg #88

Unit Letter K, Section 4, T17S R32E

Sign marking location 8/23/13

Former lease road after seeding 8/23/13

Site post seeding 8/23/13