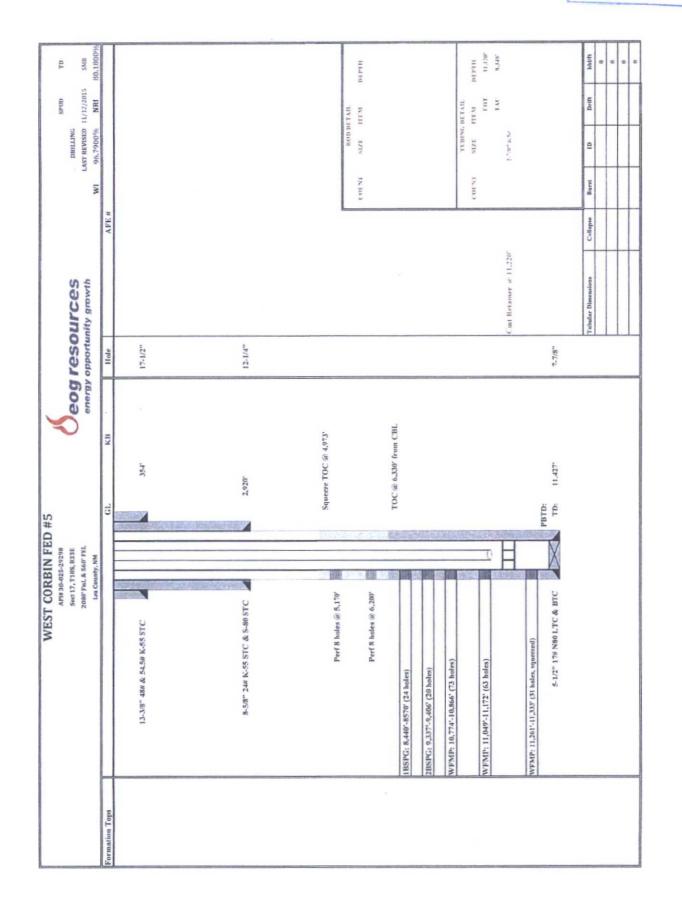

#### 32. Additional remarks, continued

10. Spot 30 sx Class C cement from 404' to surface.

.