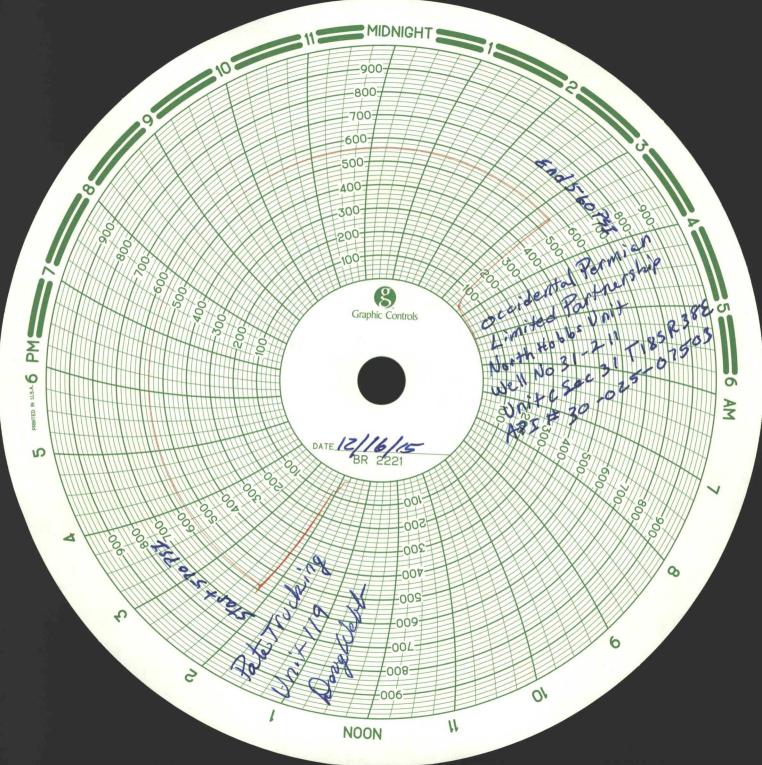

## State of New Mexico Energy, Minerals and Natural Resources Department

Form C-103 Revised 5-27-2004

| FILE IN TRIPLICATE                                                                                        | OIL CONSI                                                                                                                                                                                                                                                                                                                                                                                                                                                                                                                                                                                                                                                                                                                                                                                                                                                                                                                                                                                                                                                                                                                                                                                                                                                                                                                                                                                                                                                                                                                                                                                                                                                                                                                                                                                                                                                                                                                                                                                                                                                                                                                      | ERVA                               | TION DIVISION                   |                                   | Revised 5-27-2004 |  |  |
|-----------------------------------------------------------------------------------------------------------|--------------------------------------------------------------------------------------------------------------------------------------------------------------------------------------------------------------------------------------------------------------------------------------------------------------------------------------------------------------------------------------------------------------------------------------------------------------------------------------------------------------------------------------------------------------------------------------------------------------------------------------------------------------------------------------------------------------------------------------------------------------------------------------------------------------------------------------------------------------------------------------------------------------------------------------------------------------------------------------------------------------------------------------------------------------------------------------------------------------------------------------------------------------------------------------------------------------------------------------------------------------------------------------------------------------------------------------------------------------------------------------------------------------------------------------------------------------------------------------------------------------------------------------------------------------------------------------------------------------------------------------------------------------------------------------------------------------------------------------------------------------------------------------------------------------------------------------------------------------------------------------------------------------------------------------------------------------------------------------------------------------------------------------------------------------------------------------------------------------------------------|------------------------------------|---------------------------------|-----------------------------------|-------------------|--|--|
| DISTRICT I<br>1625 N. French Dr. , Hobbs, NM 88240                                                        | 1220 South St. Francis Dr. Santa Fe, NM 87505                                                                                                                                                                                                                                                                                                                                                                                                                                                                                                                                                                                                                                                                                                                                                                                                                                                                                                                                                                                                                                                                                                                                                                                                                                                                                                                                                                                                                                                                                                                                                                                                                                                                                                                                                                                                                                                                                                                                                                                                                                                                                  |                                    |                                 | WELL API NO.<br>30-025-07503      | /                 |  |  |
| DISTRICT II                                                                                               | Sun                                                                                                                                                                                                                                                                                                                                                                                                                                                                                                                                                                                                                                                                                                                                                                                                                                                                                                                                                                                                                                                                                                                                                                                                                                                                                                                                                                                                                                                                                                                                                                                                                                                                                                                                                                                                                                                                                                                                                                                                                                                                                                                            | tare, it                           | 177 07505                       | 5. Indicate Type of Lease         |                   |  |  |
| 1301 W. Grand Ave, Artesia, NM 88210                                                                      |                                                                                                                                                                                                                                                                                                                                                                                                                                                                                                                                                                                                                                                                                                                                                                                                                                                                                                                                                                                                                                                                                                                                                                                                                                                                                                                                                                                                                                                                                                                                                                                                                                                                                                                                                                                                                                                                                                                                                                                                                                                                                                                                |                                    |                                 | STATE                             | FEE X             |  |  |
| DISTRICT III                                                                                              |                                                                                                                                                                                                                                                                                                                                                                                                                                                                                                                                                                                                                                                                                                                                                                                                                                                                                                                                                                                                                                                                                                                                                                                                                                                                                                                                                                                                                                                                                                                                                                                                                                                                                                                                                                                                                                                                                                                                                                                                                                                                                                                                |                                    |                                 | 6. State Oil & Gas Lease No.      |                   |  |  |
| 1000 Rio Brazos Rd, Aztec, NM 87410                                                                       |                                                                                                                                                                                                                                                                                                                                                                                                                                                                                                                                                                                                                                                                                                                                                                                                                                                                                                                                                                                                                                                                                                                                                                                                                                                                                                                                                                                                                                                                                                                                                                                                                                                                                                                                                                                                                                                                                                                                                                                                                                                                                                                                |                                    |                                 |                                   |                   |  |  |
| SUNDRY NO                                                                                                 | 7. Lease Name or Unit Agreement Name                                                                                                                                                                                                                                                                                                                                                                                                                                                                                                                                                                                                                                                                                                                                                                                                                                                                                                                                                                                                                                                                                                                                                                                                                                                                                                                                                                                                                                                                                                                                                                                                                                                                                                                                                                                                                                                                                                                                                                                                                                                                                           |                                    |                                 |                                   |                   |  |  |
| (DO NOT USE THIS FORM FOR P<br>DIFFERENT RESERVOIR. USE "A                                                | North Hobbs (G/SA) Un                                                                                                                                                                                                                                                                                                                                                                                                                                                                                                                                                                                                                                                                                                                                                                                                                                                                                                                                                                                                                                                                                                                                                                                                                                                                                                                                                                                                                                                                                                                                                                                                                                                                                                                                                                                                                                                                                                                                                                                                                                                                                                          | North Hobbs (G/SA) Unit Section 31 |                                 |                                   |                   |  |  |
| Type of Well:                                                                                             |                                                                                                                                                                                                                                                                                                                                                                                                                                                                                                                                                                                                                                                                                                                                                                                                                                                                                                                                                                                                                                                                                                                                                                                                                                                                                                                                                                                                                                                                                                                                                                                                                                                                                                                                                                                                                                                                                                                                                                                                                                                                                                                                | 8. Well No. 211                    |                                 |                                   |                   |  |  |
| Oil Well X                                                                                                | Gas Well Othe                                                                                                                                                                                                                                                                                                                                                                                                                                                                                                                                                                                                                                                                                                                                                                                                                                                                                                                                                                                                                                                                                                                                                                                                                                                                                                                                                                                                                                                                                                                                                                                                                                                                                                                                                                                                                                                                                                                                                                                                                                                                                                                  | er                                 |                                 | 211                               | ′                 |  |  |
| 2. Name of Operator                                                                                       |                                                                                                                                                                                                                                                                                                                                                                                                                                                                                                                                                                                                                                                                                                                                                                                                                                                                                                                                                                                                                                                                                                                                                                                                                                                                                                                                                                                                                                                                                                                                                                                                                                                                                                                                                                                                                                                                                                                                                                                                                                                                                                                                |                                    | JAN 1 2016                      | 9. OGRID No. 157984               |                   |  |  |
| Occidental Permian Ltd.                                                                                   |                                                                                                                                                                                                                                                                                                                                                                                                                                                                                                                                                                                                                                                                                                                                                                                                                                                                                                                                                                                                                                                                                                                                                                                                                                                                                                                                                                                                                                                                                                                                                                                                                                                                                                                                                                                                                                                                                                                                                                                                                                                                                                                                |                                    | RECEIVED                        |                                   |                   |  |  |
| 3. Address of Operator                                                                                    | 7.70222                                                                                                                                                                                                                                                                                                                                                                                                                                                                                                                                                                                                                                                                                                                                                                                                                                                                                                                                                                                                                                                                                                                                                                                                                                                                                                                                                                                                                                                                                                                                                                                                                                                                                                                                                                                                                                                                                                                                                                                                                                                                                                                        |                                    | 112021111                       | 10. Pool name or Wildcat          | Hobbs (G/SA)      |  |  |
| HCR 1 Box 90 Denver City, TX                                                                              | . 19323                                                                                                                                                                                                                                                                                                                                                                                                                                                                                                                                                                                                                                                                                                                                                                                                                                                                                                                                                                                                                                                                                                                                                                                                                                                                                                                                                                                                                                                                                                                                                                                                                                                                                                                                                                                                                                                                                                                                                                                                                                                                                                                        |                                    |                                 |                                   |                   |  |  |
|                                                                                                           | Foot From The North                                                                                                                                                                                                                                                                                                                                                                                                                                                                                                                                                                                                                                                                                                                                                                                                                                                                                                                                                                                                                                                                                                                                                                                                                                                                                                                                                                                                                                                                                                                                                                                                                                                                                                                                                                                                                                                                                                                                                                                                                                                                                                            |                                    | 2210 Fo                         | at From The Ward                  | Lina              |  |  |
| Unit Letter C : 440                                                                                       | Feet From The North                                                                                                                                                                                                                                                                                                                                                                                                                                                                                                                                                                                                                                                                                                                                                                                                                                                                                                                                                                                                                                                                                                                                                                                                                                                                                                                                                                                                                                                                                                                                                                                                                                                                                                                                                                                                                                                                                                                                                                                                                                                                                                            |                                    | Fe                              | et From The West                  | _ Line            |  |  |
| Section 31                                                                                                | Township 18-                                                                                                                                                                                                                                                                                                                                                                                                                                                                                                                                                                                                                                                                                                                                                                                                                                                                                                                                                                                                                                                                                                                                                                                                                                                                                                                                                                                                                                                                                                                                                                                                                                                                                                                                                                                                                                                                                                                                                                                                                                                                                                                   |                                    | Range 38-                       | E NMPM                            | Lea County        |  |  |
|                                                                                                           | 11. Elevation (Show whether 3642' GL                                                                                                                                                                                                                                                                                                                                                                                                                                                                                                                                                                                                                                                                                                                                                                                                                                                                                                                                                                                                                                                                                                                                                                                                                                                                                                                                                                                                                                                                                                                                                                                                                                                                                                                                                                                                                                                                                                                                                                                                                                                                                           | DF, RKB,                           | RT GR, etc.)                    |                                   |                   |  |  |
|                                                                                                           | 3042 GL                                                                                                                                                                                                                                                                                                                                                                                                                                                                                                                                                                                                                                                                                                                                                                                                                                                                                                                                                                                                                                                                                                                                                                                                                                                                                                                                                                                                                                                                                                                                                                                                                                                                                                                                                                                                                                                                                                                                                                                                                                                                                                                        |                                    |                                 |                                   |                   |  |  |
| Pit or Below-grade Tank Application                                                                       | or Closure                                                                                                                                                                                                                                                                                                                                                                                                                                                                                                                                                                                                                                                                                                                                                                                                                                                                                                                                                                                                                                                                                                                                                                                                                                                                                                                                                                                                                                                                                                                                                                                                                                                                                                                                                                                                                                                                                                                                                                                                                                                                                                                     | ]                                  |                                 |                                   |                   |  |  |
| Pit Type Depth of Ground Water Distance from nearest fresh water well Distance from nearest surface water |                                                                                                                                                                                                                                                                                                                                                                                                                                                                                                                                                                                                                                                                                                                                                                                                                                                                                                                                                                                                                                                                                                                                                                                                                                                                                                                                                                                                                                                                                                                                                                                                                                                                                                                                                                                                                                                                                                                                                                                                                                                                                                                                |                                    |                                 |                                   |                   |  |  |
| Pit Liner Thickness mil                                                                                   | Below-Grade Tank: Volume                                                                                                                                                                                                                                                                                                                                                                                                                                                                                                                                                                                                                                                                                                                                                                                                                                                                                                                                                                                                                                                                                                                                                                                                                                                                                                                                                                                                                                                                                                                                                                                                                                                                                                                                                                                                                                                                                                                                                                                                                                                                                                       | e                                  | bbls; Construction Ma           | aterial                           |                   |  |  |
| 2                                                                                                         |                                                                                                                                                                                                                                                                                                                                                                                                                                                                                                                                                                                                                                                                                                                                                                                                                                                                                                                                                                                                                                                                                                                                                                                                                                                                                                                                                                                                                                                                                                                                                                                                                                                                                                                                                                                                                                                                                                                                                                                                                                                                                                                                |                                    |                                 |                                   |                   |  |  |
|                                                                                                           | k Appropriate Box to Indica                                                                                                                                                                                                                                                                                                                                                                                                                                                                                                                                                                                                                                                                                                                                                                                                                                                                                                                                                                                                                                                                                                                                                                                                                                                                                                                                                                                                                                                                                                                                                                                                                                                                                                                                                                                                                                                                                                                                                                                                                                                                                                    |                                    |                                 | Other Data<br>SEQUENT REPORT C    | )E·               |  |  |
| E-PERMITTING <sw< td=""><td></td><td></td><td></td><td></td><td></td></sw<>                               |                                                                                                                                                                                                                                                                                                                                                                                                                                                                                                                                                                                                                                                                                                                                                                                                                                                                                                                                                                                                                                                                                                                                                                                                                                                                                                                                                                                                                                                                                                                                                                                                                                                                                                                                                                                                                                                                                                                                                                                                                                                                                                                                |                                    |                                 |                                   |                   |  |  |
| F CONVERSION                                                                                              |                                                                                                                                                                                                                                                                                                                                                                                                                                                                                                                                                                                                                                                                                                                                                                                                                                                                                                                                                                                                                                                                                                                                                                                                                                                                                                                                                                                                                                                                                                                                                                                                                                                                                                                                                                                                                                                                                                                                                                                                                                                                                                                                | F                                  | REMEDIAL WORK                   | ALTERIN                           | IG CASING         |  |  |
| RETURN TO                                                                                                 | IA GAN CHO                                                                                                                                                                                                                                                                                                                                                                                                                                                                                                                                                                                                                                                                                                                                                                                                                                                                                                                                                                                                                                                                                                                                                                                                                                                                                                                                                                                                                                                                                                                                                                                                                                                                                                                                                                                                                                                                                                                                                                                                                                                                                                                     | (                                  | COMMENCE DRILLING OP            | NS. PLUG &                        | ABANDONMENT       |  |  |
| F CSNGENVIRO                                                                                              |                                                                                                                                                                                                                                                                                                                                                                                                                                                                                                                                                                                                                                                                                                                                                                                                                                                                                                                                                                                                                                                                                                                                                                                                                                                                                                                                                                                                                                                                                                                                                                                                                                                                                                                                                                                                                                                                                                                                                                                                                                                                                                                                | 0                                  | CASING TEST AND CEME            | TJOB                              |                   |  |  |
| INT TO PA P&A                                                                                             | IRP&A R                                                                                                                                                                                                                                                                                                                                                                                                                                                                                                                                                                                                                                                                                                                                                                                                                                                                                                                                                                                                                                                                                                                                                                                                                                                                                                                                                                                                                                                                                                                                                                                                                                                                                                                                                                                                                                                                                                                                                                                                                                                                                                                        |                                    | OTHER: Casing Integr            | ity Test/TA status reques         | st X              |  |  |
| 13. Describe Proposed or Completed Op                                                                     | perations (Clearly state all perti                                                                                                                                                                                                                                                                                                                                                                                                                                                                                                                                                                                                                                                                                                                                                                                                                                                                                                                                                                                                                                                                                                                                                                                                                                                                                                                                                                                                                                                                                                                                                                                                                                                                                                                                                                                                                                                                                                                                                                                                                                                                                             |                                    |                                 |                                   |                   |  |  |
| proposed work) SEE RULE 1103                                                                              |                                                                                                                                                                                                                                                                                                                                                                                                                                                                                                                                                                                                                                                                                                                                                                                                                                                                                                                                                                                                                                                                                                                                                                                                                                                                                                                                                                                                                                                                                                                                                                                                                                                                                                                                                                                                                                                                                                                                                                                                                                                                                                                                |                                    |                                 |                                   | starting any      |  |  |
| Data of tasts 12/16/2015                                                                                  |                                                                                                                                                                                                                                                                                                                                                                                                                                                                                                                                                                                                                                                                                                                                                                                                                                                                                                                                                                                                                                                                                                                                                                                                                                                                                                                                                                                                                                                                                                                                                                                                                                                                                                                                                                                                                                                                                                                                                                                                                                                                                                                                |                                    |                                 |                                   |                   |  |  |
| Date of test: 12/16/2015                                                                                  |                                                                                                                                                                                                                                                                                                                                                                                                                                                                                                                                                                                                                                                                                                                                                                                                                                                                                                                                                                                                                                                                                                                                                                                                                                                                                                                                                                                                                                                                                                                                                                                                                                                                                                                                                                                                                                                                                                                                                                                                                                                                                                                                | 4 1                                | oval of Temporar                | 111/2017                          |                   |  |  |
| Pressure readings: Initial - 570 PSI                                                                      | Ending - 560 PSI Abar                                                                                                                                                                                                                                                                                                                                                                                                                                                                                                                                                                                                                                                                                                                                                                                                                                                                                                                                                                                                                                                                                                                                                                                                                                                                                                                                                                                                                                                                                                                                                                                                                                                                                                                                                                                                                                                                                                                                                                                                                                                                                                          | ndonn                              | nent Expires/2                  | 4/16/2011                         |                   |  |  |
|                                                                                                           |                                                                                                                                                                                                                                                                                                                                                                                                                                                                                                                                                                                                                                                                                                                                                                                                                                                                                                                                                                                                                                                                                                                                                                                                                                                                                                                                                                                                                                                                                                                                                                                                                                                                                                                                                                                                                                                                                                                                                                                                                                                                                                                                |                                    |                                 |                                   |                   |  |  |
| Length of test: 30 minutes                                                                                |                                                                                                                                                                                                                                                                                                                                                                                                                                                                                                                                                                                                                                                                                                                                                                                                                                                                                                                                                                                                                                                                                                                                                                                                                                                                                                                                                                                                                                                                                                                                                                                                                                                                                                                                                                                                                                                                                                                                                                                                                                                                                                                                |                                    |                                 |                                   |                   |  |  |
| Witnessed: NO                                                                                             |                                                                                                                                                                                                                                                                                                                                                                                                                                                                                                                                                                                                                                                                                                                                                                                                                                                                                                                                                                                                                                                                                                                                                                                                                                                                                                                                                                                                                                                                                                                                                                                                                                                                                                                                                                                                                                                                                                                                                                                                                                                                                                                                |                                    |                                 |                                   |                   |  |  |
| ,,,,,,,,,,,,,,,,,,,,,,,,,,,,,,,,,,,,,,,                                                                   |                                                                                                                                                                                                                                                                                                                                                                                                                                                                                                                                                                                                                                                                                                                                                                                                                                                                                                                                                                                                                                                                                                                                                                                                                                                                                                                                                                                                                                                                                                                                                                                                                                                                                                                                                                                                                                                                                                                                                                                                                                                                                                                                |                                    |                                 |                                   |                   |  |  |
| CIBP @3987'                                                                                               |                                                                                                                                                                                                                                                                                                                                                                                                                                                                                                                                                                                                                                                                                                                                                                                                                                                                                                                                                                                                                                                                                                                                                                                                                                                                                                                                                                                                                                                                                                                                                                                                                                                                                                                                                                                                                                                                                                                                                                                                                                                                                                                                |                                    |                                 |                                   |                   |  |  |
| Top perf @4032'                                                                                           |                                                                                                                                                                                                                                                                                                                                                                                                                                                                                                                                                                                                                                                                                                                                                                                                                                                                                                                                                                                                                                                                                                                                                                                                                                                                                                                                                                                                                                                                                                                                                                                                                                                                                                                                                                                                                                                                                                                                                                                                                                                                                                                                |                                    |                                 |                                   |                   |  |  |
| I hereby certify that the information above is                                                            | true and complete to the heat of m                                                                                                                                                                                                                                                                                                                                                                                                                                                                                                                                                                                                                                                                                                                                                                                                                                                                                                                                                                                                                                                                                                                                                                                                                                                                                                                                                                                                                                                                                                                                                                                                                                                                                                                                                                                                                                                                                                                                                                                                                                                                                             | v knovilod                         | ga and baliaf I further cortifu | that any nit or balany grade tank | has been/will be  |  |  |
| constructed or                                                                                            | true and complete to the best of my                                                                                                                                                                                                                                                                                                                                                                                                                                                                                                                                                                                                                                                                                                                                                                                                                                                                                                                                                                                                                                                                                                                                                                                                                                                                                                                                                                                                                                                                                                                                                                                                                                                                                                                                                                                                                                                                                                                                                                                                                                                                                            | y knowled;                         | ge and benef. I further certify | that any pit of below-grade tank  | nas been/will be  |  |  |
| closed according to NMOCD guidelines                                                                      | , a general permit                                                                                                                                                                                                                                                                                                                                                                                                                                                                                                                                                                                                                                                                                                                                                                                                                                                                                                                                                                                                                                                                                                                                                                                                                                                                                                                                                                                                                                                                                                                                                                                                                                                                                                                                                                                                                                                                                                                                                                                                                                                                                                             |                                    | or an (attached) alternativ     | e OCD-approved                    |                   |  |  |
| $\mathcal{T}_{\alpha}$                                                                                    |                                                                                                                                                                                                                                                                                                                                                                                                                                                                                                                                                                                                                                                                                                                                                                                                                                                                                                                                                                                                                                                                                                                                                                                                                                                                                                                                                                                                                                                                                                                                                                                                                                                                                                                                                                                                                                                                                                                                                                                                                                                                                                                                |                                    | plan                            |                                   |                   |  |  |
| SIGNATURE / CANADA                                                                                        | 1 U ADMO                                                                                                                                                                                                                                                                                                                                                                                                                                                                                                                                                                                                                                                                                                                                                                                                                                                                                                                                                                                                                                                                                                                                                                                                                                                                                                                                                                                                                                                                                                                                                                                                                                                                                                                                                                                                                                                                                                                                                                                                                                                                                                                       | m                                  | TITLE Administrative            | Associate DAT                     | TE 01/06/2016     |  |  |
| TYPE OR PRINT NAME Mendy A J                                                                              | ohnson E-mail addre                                                                                                                                                                                                                                                                                                                                                                                                                                                                                                                                                                                                                                                                                                                                                                                                                                                                                                                                                                                                                                                                                                                                                                                                                                                                                                                                                                                                                                                                                                                                                                                                                                                                                                                                                                                                                                                                                                                                                                                                                                                                                                            | ess:                               | mendy johnson@oxy.com           |                                   |                   |  |  |
| For State Use Only                                                                                        | J. man dudie                                                                                                                                                                                                                                                                                                                                                                                                                                                                                                                                                                                                                                                                                                                                                                                                                                                                                                                                                                                                                                                                                                                                                                                                                                                                                                                                                                                                                                                                                                                                                                                                                                                                                                                                                                                                                                                                                                                                                                                                                                                                                                                   |                                    |                                 | ^                                 | 1 1               |  |  |
| YYLOULO                                                                                                   | 11 MK1 DUM                                                                                                                                                                                                                                                                                                                                                                                                                                                                                                                                                                                                                                                                                                                                                                                                                                                                                                                                                                                                                                                                                                                                                                                                                                                                                                                                                                                                                                                                                                                                                                                                                                                                                                                                                                                                                                                                                                                                                                                                                                                                                                                     | ,                                  | TITLE DIST.                     | Su Denvilanda.                    | TE 1/11/2016      |  |  |
| APPROVED BY                                                                                               | The state of the s |                                    | HILE TOO.                       | A A                               | 111111111         |  |  |
| CONDITIONS OF APPROVAL IF ANY:                                                                            | (1)                                                                                                                                                                                                                                                                                                                                                                                                                                                                                                                                                                                                                                                                                                                                                                                                                                                                                                                                                                                                                                                                                                                                                                                                                                                                                                                                                                                                                                                                                                                                                                                                                                                                                                                                                                                                                                                                                                                                                                                                                                                                                                                            |                                    |                                 |                                   |                   |  |  |