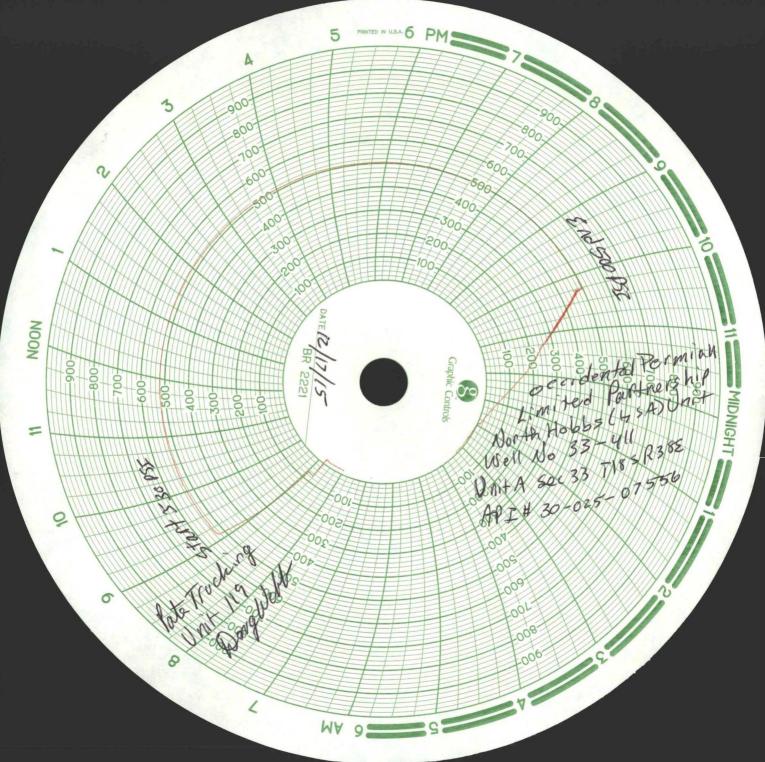

## State of New Mexico Energy, Minerals and Natural Resources Department

Form C-103 Revised 5-27-200

| FILE IN TRIPLICATE                                                                                                                        | OH CONCEDUATION DIVISIO                                                                                                    | Revised 5-27-2004                                                                                                                                                                                                                                                                                                                                                                                                                                                                                                                                                                                                                                                                                                                                                                                                                                                                                                                                                                                                                                                                                                                                                                                                                                                                                                                                                                                                                                                                                                                                                                                                                                                                                                                                                                                                                                                                                                                                                                                                                                                                                                              |
|-------------------------------------------------------------------------------------------------------------------------------------------|----------------------------------------------------------------------------------------------------------------------------|--------------------------------------------------------------------------------------------------------------------------------------------------------------------------------------------------------------------------------------------------------------------------------------------------------------------------------------------------------------------------------------------------------------------------------------------------------------------------------------------------------------------------------------------------------------------------------------------------------------------------------------------------------------------------------------------------------------------------------------------------------------------------------------------------------------------------------------------------------------------------------------------------------------------------------------------------------------------------------------------------------------------------------------------------------------------------------------------------------------------------------------------------------------------------------------------------------------------------------------------------------------------------------------------------------------------------------------------------------------------------------------------------------------------------------------------------------------------------------------------------------------------------------------------------------------------------------------------------------------------------------------------------------------------------------------------------------------------------------------------------------------------------------------------------------------------------------------------------------------------------------------------------------------------------------------------------------------------------------------------------------------------------------------------------------------------------------------------------------------------------------|
|                                                                                                                                           | OIL CONSERVATION DIVISION                                                                                                  |                                                                                                                                                                                                                                                                                                                                                                                                                                                                                                                                                                                                                                                                                                                                                                                                                                                                                                                                                                                                                                                                                                                                                                                                                                                                                                                                                                                                                                                                                                                                                                                                                                                                                                                                                                                                                                                                                                                                                                                                                                                                                                                                |
| DISTRICT I<br>1625 N. French Dr. , Hobbs, NM 88240                                                                                        | 1220 South St. Francis Dr.<br>Santa Fe, NM 87505                                                                           | WELL API NO.<br>30-025-07556                                                                                                                                                                                                                                                                                                                                                                                                                                                                                                                                                                                                                                                                                                                                                                                                                                                                                                                                                                                                                                                                                                                                                                                                                                                                                                                                                                                                                                                                                                                                                                                                                                                                                                                                                                                                                                                                                                                                                                                                                                                                                                   |
| DISTRICT II                                                                                                                               |                                                                                                                            | 5. Indicate Type of Lease                                                                                                                                                                                                                                                                                                                                                                                                                                                                                                                                                                                                                                                                                                                                                                                                                                                                                                                                                                                                                                                                                                                                                                                                                                                                                                                                                                                                                                                                                                                                                                                                                                                                                                                                                                                                                                                                                                                                                                                                                                                                                                      |
| 1301 W. Grand Ave, Artesia, NM 88210                                                                                                      | HOBES                                                                                                                      | STATE FEE X                                                                                                                                                                                                                                                                                                                                                                                                                                                                                                                                                                                                                                                                                                                                                                                                                                                                                                                                                                                                                                                                                                                                                                                                                                                                                                                                                                                                                                                                                                                                                                                                                                                                                                                                                                                                                                                                                                                                                                                                                                                                                                                    |
| DISTRICT III                                                                                                                              | 1100000                                                                                                                    | 6. State Oil & Gas Lease No.                                                                                                                                                                                                                                                                                                                                                                                                                                                                                                                                                                                                                                                                                                                                                                                                                                                                                                                                                                                                                                                                                                                                                                                                                                                                                                                                                                                                                                                                                                                                                                                                                                                                                                                                                                                                                                                                                                                                                                                                                                                                                                   |
| 1000 Rio Brazos Rd, Aztec, NM 87410                                                                                                       | IAN 1 1 0                                                                                                                  | 040                                                                                                                                                                                                                                                                                                                                                                                                                                                                                                                                                                                                                                                                                                                                                                                                                                                                                                                                                                                                                                                                                                                                                                                                                                                                                                                                                                                                                                                                                                                                                                                                                                                                                                                                                                                                                                                                                                                                                                                                                                                                                                                            |
| SUNDRY NOT                                                                                                                                | ICES AND REPORTS ON WELLS                                                                                                  | 7. Lease Name or Unit Agreement Name                                                                                                                                                                                                                                                                                                                                                                                                                                                                                                                                                                                                                                                                                                                                                                                                                                                                                                                                                                                                                                                                                                                                                                                                                                                                                                                                                                                                                                                                                                                                                                                                                                                                                                                                                                                                                                                                                                                                                                                                                                                                                           |
| (DO NOT USE THIS FORM FOR PRO                                                                                                             | POSALS TO DRILL OR TO DEEPEN OR PLUG BACK TO A                                                                             | North Hobbs (G/SA) Unit                                                                                                                                                                                                                                                                                                                                                                                                                                                                                                                                                                                                                                                                                                                                                                                                                                                                                                                                                                                                                                                                                                                                                                                                                                                                                                                                                                                                                                                                                                                                                                                                                                                                                                                                                                                                                                                                                                                                                                                                                                                                                                        |
|                                                                                                                                           | PLICATION FOR PERMIT" (Form C-101) for such proposals.)                                                                    | Section 33                                                                                                                                                                                                                                                                                                                                                                                                                                                                                                                                                                                                                                                                                                                                                                                                                                                                                                                                                                                                                                                                                                                                                                                                                                                                                                                                                                                                                                                                                                                                                                                                                                                                                                                                                                                                                                                                                                                                                                                                                                                                                                                     |
| 1. Type of Well:                                                                                                                          |                                                                                                                            | 8. Well No. 411                                                                                                                                                                                                                                                                                                                                                                                                                                                                                                                                                                                                                                                                                                                                                                                                                                                                                                                                                                                                                                                                                                                                                                                                                                                                                                                                                                                                                                                                                                                                                                                                                                                                                                                                                                                                                                                                                                                                                                                                                                                                                                                |
| Oil Well  2. Name of Operator                                                                                                             | Gas Well Other Temporarily Abandoned                                                                                       | 0.0CDID No. 157004                                                                                                                                                                                                                                                                                                                                                                                                                                                                                                                                                                                                                                                                                                                                                                                                                                                                                                                                                                                                                                                                                                                                                                                                                                                                                                                                                                                                                                                                                                                                                                                                                                                                                                                                                                                                                                                                                                                                                                                                                                                                                                             |
| Occidental Permian Ltd.                                                                                                                   |                                                                                                                            | 9. OGRID No. 157984                                                                                                                                                                                                                                                                                                                                                                                                                                                                                                                                                                                                                                                                                                                                                                                                                                                                                                                                                                                                                                                                                                                                                                                                                                                                                                                                                                                                                                                                                                                                                                                                                                                                                                                                                                                                                                                                                                                                                                                                                                                                                                            |
| 3. Address of Operator                                                                                                                    |                                                                                                                            | 10. Pool name or Wildcat Hobbs (G/SA)                                                                                                                                                                                                                                                                                                                                                                                                                                                                                                                                                                                                                                                                                                                                                                                                                                                                                                                                                                                                                                                                                                                                                                                                                                                                                                                                                                                                                                                                                                                                                                                                                                                                                                                                                                                                                                                                                                                                                                                                                                                                                          |
| HCR 1 Box 90 Denver City, TX                                                                                                              | 79323                                                                                                                      | 10005 (0/5A)                                                                                                                                                                                                                                                                                                                                                                                                                                                                                                                                                                                                                                                                                                                                                                                                                                                                                                                                                                                                                                                                                                                                                                                                                                                                                                                                                                                                                                                                                                                                                                                                                                                                                                                                                                                                                                                                                                                                                                                                                                                                                                                   |
| 4. Well Location                                                                                                                          |                                                                                                                            |                                                                                                                                                                                                                                                                                                                                                                                                                                                                                                                                                                                                                                                                                                                                                                                                                                                                                                                                                                                                                                                                                                                                                                                                                                                                                                                                                                                                                                                                                                                                                                                                                                                                                                                                                                                                                                                                                                                                                                                                                                                                                                                                |
| Unit Letter A : 660                                                                                                                       | Feet From The North 660                                                                                                    | Feet From The East Line                                                                                                                                                                                                                                                                                                                                                                                                                                                                                                                                                                                                                                                                                                                                                                                                                                                                                                                                                                                                                                                                                                                                                                                                                                                                                                                                                                                                                                                                                                                                                                                                                                                                                                                                                                                                                                                                                                                                                                                                                                                                                                        |
|                                                                                                                                           | Total Tio North 5000                                                                                                       | Last                                                                                                                                                                                                                                                                                                                                                                                                                                                                                                                                                                                                                                                                                                                                                                                                                                                                                                                                                                                                                                                                                                                                                                                                                                                                                                                                                                                                                                                                                                                                                                                                                                                                                                                                                                                                                                                                                                                                                                                                                                                                                                                           |
| Section 33                                                                                                                                |                                                                                                                            | 38-E NMPM Lea County                                                                                                                                                                                                                                                                                                                                                                                                                                                                                                                                                                                                                                                                                                                                                                                                                                                                                                                                                                                                                                                                                                                                                                                                                                                                                                                                                                                                                                                                                                                                                                                                                                                                                                                                                                                                                                                                                                                                                                                                                                                                                                           |
|                                                                                                                                           | 11. Elevation (Show whether DF, RKB, RT GR, etc.)                                                                          |                                                                                                                                                                                                                                                                                                                                                                                                                                                                                                                                                                                                                                                                                                                                                                                                                                                                                                                                                                                                                                                                                                                                                                                                                                                                                                                                                                                                                                                                                                                                                                                                                                                                                                                                                                                                                                                                                                                                                                                                                                                                                                                                |
|                                                                                                                                           | 3642' GL                                                                                                                   |                                                                                                                                                                                                                                                                                                                                                                                                                                                                                                                                                                                                                                                                                                                                                                                                                                                                                                                                                                                                                                                                                                                                                                                                                                                                                                                                                                                                                                                                                                                                                                                                                                                                                                                                                                                                                                                                                                                                                                                                                                                                                                                                |
| Pit or Below-grade Tank Application                                                                                                       | or Closure                                                                                                                 |                                                                                                                                                                                                                                                                                                                                                                                                                                                                                                                                                                                                                                                                                                                                                                                                                                                                                                                                                                                                                                                                                                                                                                                                                                                                                                                                                                                                                                                                                                                                                                                                                                                                                                                                                                                                                                                                                                                                                                                                                                                                                                                                |
|                                                                                                                                           | Water Distance from nearest fresh water well _                                                                             | Distance from nearest surface water                                                                                                                                                                                                                                                                                                                                                                                                                                                                                                                                                                                                                                                                                                                                                                                                                                                                                                                                                                                                                                                                                                                                                                                                                                                                                                                                                                                                                                                                                                                                                                                                                                                                                                                                                                                                                                                                                                                                                                                                                                                                                            |
|                                                                                                                                           | Below-Grade Tank: Volume bbls; Construction                                                                                |                                                                                                                                                                                                                                                                                                                                                                                                                                                                                                                                                                                                                                                                                                                                                                                                                                                                                                                                                                                                                                                                                                                                                                                                                                                                                                                                                                                                                                                                                                                                                                                                                                                                                                                                                                                                                                                                                                                                                                                                                                                                                                                                |
| Pit Liner Thickness mil                                                                                                                   | Below-Grade Tank: Volume bbis; Construction                                                                                | n Material                                                                                                                                                                                                                                                                                                                                                                                                                                                                                                                                                                                                                                                                                                                                                                                                                                                                                                                                                                                                                                                                                                                                                                                                                                                                                                                                                                                                                                                                                                                                                                                                                                                                                                                                                                                                                                                                                                                                                                                                                                                                                                                     |
| E-PERMITTING <swi< td=""><td>Appropriate Box to Indicate Nature of Notice, Report,</td><td>or Other Data UBSEQUENT REPORT OF:</td></swi<> | Appropriate Box to Indicate Nature of Notice, Report,                                                                      | or Other Data UBSEQUENT REPORT OF:                                                                                                                                                                                                                                                                                                                                                                                                                                                                                                                                                                                                                                                                                                                                                                                                                                                                                                                                                                                                                                                                                                                                                                                                                                                                                                                                                                                                                                                                                                                                                                                                                                                                                                                                                                                                                                                                                                                                                                                                                                                                                             |
| CONVEDCION                                                                                                                                |                                                                                                                            | 92                                                                                                                                                                                                                                                                                                                                                                                                                                                                                                                                                                                                                                                                                                                                                                                                                                                                                                                                                                                                                                                                                                                                                                                                                                                                                                                                                                                                                                                                                                                                                                                                                                                                                                                                                                                                                                                                                                                                                                                                                                                                                                                             |
| RETURN TO                                                                                                                                 | RBDMS MB REMEDIAL WORK                                                                                                     | ALTERING CASING                                                                                                                                                                                                                                                                                                                                                                                                                                                                                                                                                                                                                                                                                                                                                                                                                                                                                                                                                                                                                                                                                                                                                                                                                                                                                                                                                                                                                                                                                                                                                                                                                                                                                                                                                                                                                                                                                                                                                                                                                                                                                                                |
| I C                                                                                                                                       | TA COMMENCE DRILLING                                                                                                       | G OPNS. PLUG & ABANDONMENT                                                                                                                                                                                                                                                                                                                                                                                                                                                                                                                                                                                                                                                                                                                                                                                                                                                                                                                                                                                                                                                                                                                                                                                                                                                                                                                                                                                                                                                                                                                                                                                                                                                                                                                                                                                                                                                                                                                                                                                                                                                                                                     |
|                                                                                                                                           | CHG LOC CASING TEST AND CE                                                                                                 | EMENT JOB                                                                                                                                                                                                                                                                                                                                                                                                                                                                                                                                                                                                                                                                                                                                                                                                                                                                                                                                                                                                                                                                                                                                                                                                                                                                                                                                                                                                                                                                                                                                                                                                                                                                                                                                                                                                                                                                                                                                                                                                                                                                                                                      |
| INT TO PA P&A N                                                                                                                           | RP&A R OTHER: Casing Int                                                                                                   | tegrity Test/TA status request                                                                                                                                                                                                                                                                                                                                                                                                                                                                                                                                                                                                                                                                                                                                                                                                                                                                                                                                                                                                                                                                                                                                                                                                                                                                                                                                                                                                                                                                                                                                                                                                                                                                                                                                                                                                                                                                                                                                                                                                                                                                                                 |
| 10.0 " 0 1 0 1 10                                                                                                                         |                                                                                                                            |                                                                                                                                                                                                                                                                                                                                                                                                                                                                                                                                                                                                                                                                                                                                                                                                                                                                                                                                                                                                                                                                                                                                                                                                                                                                                                                                                                                                                                                                                                                                                                                                                                                                                                                                                                                                                                                                                                                                                                                                                                                                                                                                |
|                                                                                                                                           | rations (Clearly state all pertinent details, and give pertinent of Multiple Completions: Attach wellbore diagram of propo |                                                                                                                                                                                                                                                                                                                                                                                                                                                                                                                                                                                                                                                                                                                                                                                                                                                                                                                                                                                                                                                                                                                                                                                                                                                                                                                                                                                                                                                                                                                                                                                                                                                                                                                                                                                                                                                                                                                                                                                                                                                                                                                                |
| proposed work) SEE RULE 1103. F                                                                                                           | or Multiple Completions: Attach wellbore diagram of propo                                                                  | ised completion of recompletion.                                                                                                                                                                                                                                                                                                                                                                                                                                                                                                                                                                                                                                                                                                                                                                                                                                                                                                                                                                                                                                                                                                                                                                                                                                                                                                                                                                                                                                                                                                                                                                                                                                                                                                                                                                                                                                                                                                                                                                                                                                                                                               |
|                                                                                                                                           | This Approval of Temporar                                                                                                  | V 1 /                                                                                                                                                                                                                                                                                                                                                                                                                                                                                                                                                                                                                                                                                                                                                                                                                                                                                                                                                                                                                                                                                                                                                                                                                                                                                                                                                                                                                                                                                                                                                                                                                                                                                                                                                                                                                                                                                                                                                                                                                                                                                                                          |
| Date of test: 12/17/2015                                                                                                                  | Abandangant Evniros 12                                                                                                     | 2/17/2017                                                                                                                                                                                                                                                                                                                                                                                                                                                                                                                                                                                                                                                                                                                                                                                                                                                                                                                                                                                                                                                                                                                                                                                                                                                                                                                                                                                                                                                                                                                                                                                                                                                                                                                                                                                                                                                                                                                                                                                                                                                                                                                      |
|                                                                                                                                           | Abendonment Expires_/ 2                                                                                                    |                                                                                                                                                                                                                                                                                                                                                                                                                                                                                                                                                                                                                                                                                                                                                                                                                                                                                                                                                                                                                                                                                                                                                                                                                                                                                                                                                                                                                                                                                                                                                                                                                                                                                                                                                                                                                                                                                                                                                                                                                                                                                                                                |
| Pressure readings: Initial – 530 PSI                                                                                                      | nding – 500 PSI                                                                                                            |                                                                                                                                                                                                                                                                                                                                                                                                                                                                                                                                                                                                                                                                                                                                                                                                                                                                                                                                                                                                                                                                                                                                                                                                                                                                                                                                                                                                                                                                                                                                                                                                                                                                                                                                                                                                                                                                                                                                                                                                                                                                                                                                |
| Length of test: 30 minutes                                                                                                                |                                                                                                                            |                                                                                                                                                                                                                                                                                                                                                                                                                                                                                                                                                                                                                                                                                                                                                                                                                                                                                                                                                                                                                                                                                                                                                                                                                                                                                                                                                                                                                                                                                                                                                                                                                                                                                                                                                                                                                                                                                                                                                                                                                                                                                                                                |
| Length of test. 30 influtes                                                                                                               |                                                                                                                            |                                                                                                                                                                                                                                                                                                                                                                                                                                                                                                                                                                                                                                                                                                                                                                                                                                                                                                                                                                                                                                                                                                                                                                                                                                                                                                                                                                                                                                                                                                                                                                                                                                                                                                                                                                                                                                                                                                                                                                                                                                                                                                                                |
| Witnessed: NO                                                                                                                             |                                                                                                                            |                                                                                                                                                                                                                                                                                                                                                                                                                                                                                                                                                                                                                                                                                                                                                                                                                                                                                                                                                                                                                                                                                                                                                                                                                                                                                                                                                                                                                                                                                                                                                                                                                                                                                                                                                                                                                                                                                                                                                                                                                                                                                                                                |
|                                                                                                                                           |                                                                                                                            |                                                                                                                                                                                                                                                                                                                                                                                                                                                                                                                                                                                                                                                                                                                                                                                                                                                                                                                                                                                                                                                                                                                                                                                                                                                                                                                                                                                                                                                                                                                                                                                                                                                                                                                                                                                                                                                                                                                                                                                                                                                                                                                                |
| CIBP @3915'                                                                                                                               |                                                                                                                            |                                                                                                                                                                                                                                                                                                                                                                                                                                                                                                                                                                                                                                                                                                                                                                                                                                                                                                                                                                                                                                                                                                                                                                                                                                                                                                                                                                                                                                                                                                                                                                                                                                                                                                                                                                                                                                                                                                                                                                                                                                                                                                                                |
| Top perf @4020'                                                                                                                           |                                                                                                                            |                                                                                                                                                                                                                                                                                                                                                                                                                                                                                                                                                                                                                                                                                                                                                                                                                                                                                                                                                                                                                                                                                                                                                                                                                                                                                                                                                                                                                                                                                                                                                                                                                                                                                                                                                                                                                                                                                                                                                                                                                                                                                                                                |
|                                                                                                                                           | ue and complete to the best of my knowledge and belief. I further ce                                                       | ertify that any pit or below-grade tank has been/will be                                                                                                                                                                                                                                                                                                                                                                                                                                                                                                                                                                                                                                                                                                                                                                                                                                                                                                                                                                                                                                                                                                                                                                                                                                                                                                                                                                                                                                                                                                                                                                                                                                                                                                                                                                                                                                                                                                                                                                                                                                                                       |
| constructed or closed according to NMOCD guidelines                                                                                       | , a general permit or an (attached) altern                                                                                 | native OCD-approved                                                                                                                                                                                                                                                                                                                                                                                                                                                                                                                                                                                                                                                                                                                                                                                                                                                                                                                                                                                                                                                                                                                                                                                                                                                                                                                                                                                                                                                                                                                                                                                                                                                                                                                                                                                                                                                                                                                                                                                                                                                                                                            |
| Today according to 14470CD guidennes                                                                                                      | , a general permit                                                                                                         | mail to Octo-approved                                                                                                                                                                                                                                                                                                                                                                                                                                                                                                                                                                                                                                                                                                                                                                                                                                                                                                                                                                                                                                                                                                                                                                                                                                                                                                                                                                                                                                                                                                                                                                                                                                                                                                                                                                                                                                                                                                                                                                                                                                                                                                          |
| Mand.                                                                                                                                     | T) ( Mark a mark                                                                                                           |                                                                                                                                                                                                                                                                                                                                                                                                                                                                                                                                                                                                                                                                                                                                                                                                                                                                                                                                                                                                                                                                                                                                                                                                                                                                                                                                                                                                                                                                                                                                                                                                                                                                                                                                                                                                                                                                                                                                                                                                                                                                                                                                |
| SIGNATURE ULLUY                                                                                                                           | Administra                                                                                                                 | ative Associate DATE 01/06/2016                                                                                                                                                                                                                                                                                                                                                                                                                                                                                                                                                                                                                                                                                                                                                                                                                                                                                                                                                                                                                                                                                                                                                                                                                                                                                                                                                                                                                                                                                                                                                                                                                                                                                                                                                                                                                                                                                                                                                                                                                                                                                                |
| TYPE OR PRINT NAME Mendy A. Jol                                                                                                           | nson E-mail address: mendy_johnson@oxy.                                                                                    | .com TELEPHONE NO. 806-592-6280                                                                                                                                                                                                                                                                                                                                                                                                                                                                                                                                                                                                                                                                                                                                                                                                                                                                                                                                                                                                                                                                                                                                                                                                                                                                                                                                                                                                                                                                                                                                                                                                                                                                                                                                                                                                                                                                                                                                                                                                                                                                                                |
| For State Use Only                                                                                                                        |                                                                                                                            |                                                                                                                                                                                                                                                                                                                                                                                                                                                                                                                                                                                                                                                                                                                                                                                                                                                                                                                                                                                                                                                                                                                                                                                                                                                                                                                                                                                                                                                                                                                                                                                                                                                                                                                                                                                                                                                                                                                                                                                                                                                                                                                                |
| APPROVED BY                                                                                                                               | Stown TITLE DUST                                                                                                           | SUDANIADIDATE 1/11/2011                                                                                                                                                                                                                                                                                                                                                                                                                                                                                                                                                                                                                                                                                                                                                                                                                                                                                                                                                                                                                                                                                                                                                                                                                                                                                                                                                                                                                                                                                                                                                                                                                                                                                                                                                                                                                                                                                                                                                                                                                                                                                                        |
| ALLKOVEDBI                                                                                                                                | HILE                                                                                                                       | - LANDE WALLE TO THE TOTAL OF THE PARTY OF T |
| CONDITIONS OF APPROVAL IF ANY:                                                                                                            |                                                                                                                            | 1                                                                                                                                                                                                                                                                                                                                                                                                                                                                                                                                                                                                                                                                                                                                                                                                                                                                                                                                                                                                                                                                                                                                                                                                                                                                                                                                                                                                                                                                                                                                                                                                                                                                                                                                                                                                                                                                                                                                                                                                                                                                                                                              |