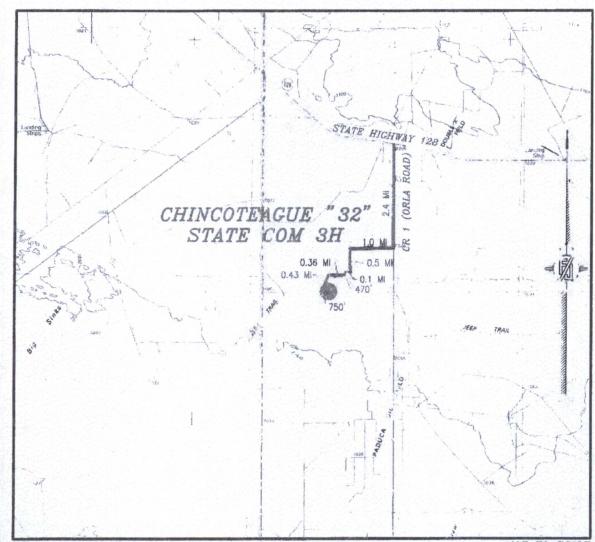

## SECTION 32, TOWNSHIP 24 SOUTH, RANGE 32 EAST, N.M.P.M. LEA COUNTY, STATE OF NEW MEXICO VICINITY MAP

DISTANCES IN MILES

NOT TO SCALE

DIRECTIONS TO LOCATION
FROM STATE HIGHWAY 128 AND CR 1 (ORLA ROAD) GO SOUTH ON CR 1 2.4 MILES, TURN RIGHT ON CALLCHE ROAD AND GO WEST 1.0 MILES, TURN LEFT AND GO SOUTH 0.5 MILES, BEND RIGHT AND GO WEST 0.1 MILES, BEND LEFT AND GO SOUTHWEST 470', BEND RIGHT AND GO WEST 0.35 MILES, TURN LEFT AND GO SOUTH-SOUTHWEST O.43 MILES TO A PROPOSED ROAD SURVEY AND FOLLOW FLAGS EAST 750' TO THE PROPOSED SOUTHWEST PAD CORNER FOR THIS LOCATION.

DEVON ENERGY PRODUCTION COMPANY, L.P.

CHINCOTEAGUE "32" STATE COM 3H

LOCATED 200 FT. FROM THE SOUTH LINE
AND 2630 FT. FROM THE WEST LINE OF

SECTION 32, TOWNSHIP 24 SOUTH,

RANGE 32 EAST, N.M.P.M.

LEA COUNTY, STATE OF NEW MEXICO

DECEMBER 21, 2015

SURVEY NO. 3345A

MADRON SURVEYING, INC. (575) 234-3341 CARLSBAD, NEW MEXICO

DEVON ENERGY PRODUCTION COMPANY, L.P.
CHINCOTEAGUE "32" STATE COM 3H
LOCATED 200 FT. FROM THE SOUTH LINE
AND 2630 FT. FROM THE WEST LINE OF
SECTION 32, TOWNSHIP 24 SOUTH,
RANGE 32 EAST, N.M.P.M.
LEA COUNTY, STATE OF NEW MEXICO