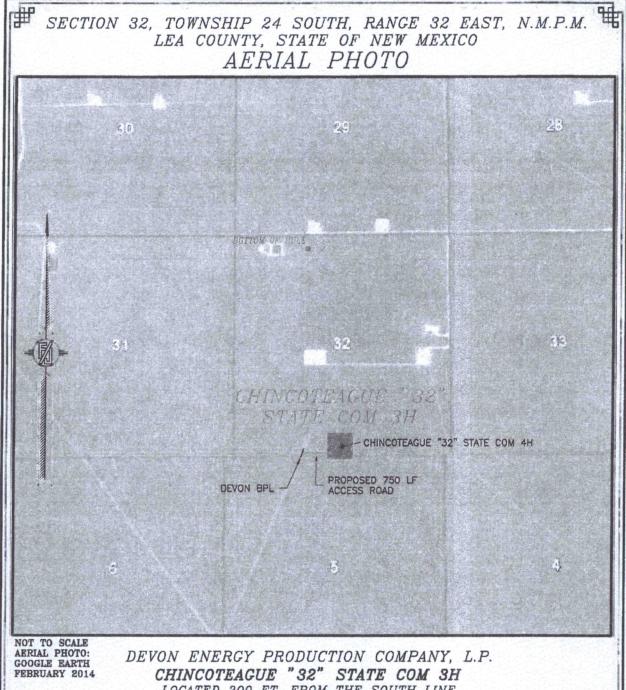

## SECTION 32, TOWNSHIP 24 SOUTH, RANGE 32 EAST, N.M.P.M. LEA COUNTY, STATE OF NEW MEXICO ACCESS AERIAL ROUTE MAP

NOT TO SCALE AERIAL PHOTO: GOOGLE EARTH FEBRUARY 2014

DEVON ENERGY PRODUCTION COMPANY, L.P.

CHINCOTEAGUE "32" STATE COM 3H

LOCATED 200 FT. FROM THE SOUTH LINE

AND 2630 FT. FROM THE WEST LINE OF

SECTION 32, TOWNSHIP 24 SOUTH,

RANGE 32 EAST, N.M.P.M.

LEA COUNTY, STATE OF NEW MEXICO

DECEMBER 21, 2015

SURVEY NO. 3345A

MADRON SURVEYING, INC. (575) 234-3341 CARLSBAD, NEW MEXICO