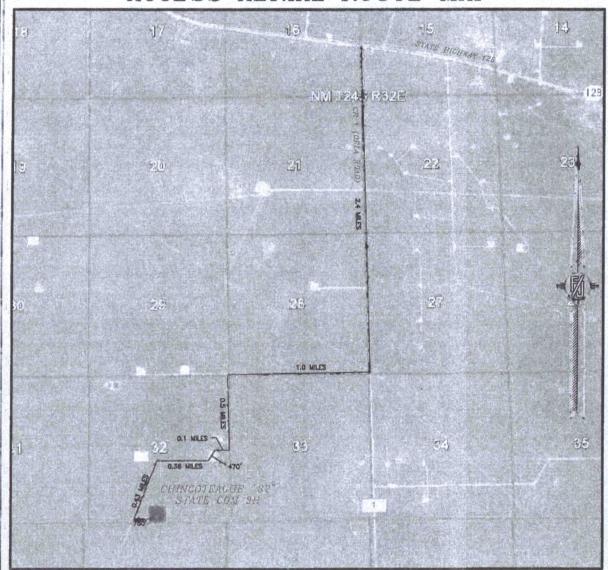

## SECTION 32, TOWNSHIP 24 SOUTH, RANGE 32 EAST, N.M.P.M. LEA COUNTY, STATE OF NEW MEXICO VICINITY MAP

DISTANCES IN MILES

NOT TO SCALE

DIRECTIONS TO LOCATION
FROM STATE HIGHWAY 128 AND CR 1 (ORLA ROAD) GO SOUTH ON CR 1 2.4 MILES, TURN RIGHT ON CALLCHE ROAD AND GO WEST 1.0 MILES, TURN LEFT AND GO SOUTH 0.5 MILES, BEND RIGHT AND GO WEST 0.1 MILES, BEND LEFT AND GO SOUTHWEST 470', BEND RIGHT AND GO WEST 0.35 MILES, TURN LEFT AND GO SOUTH-SOUTHWEST O.43 MILES TO A PROPOSED ROAD SURVEY AND FOLLOW FLAGS EAST 750' TO THE PROPOSED SOUTHWEST PAD CORNER FOR THIS LOCATION.

DEVON ENERGY PRODUCTION COMPANY, L.P.

CHINCOTEAGUE "32" STATE COM 3H

LOCATED 200 FT. FROM THE SOUTH LINE
AND 2630 FT. FROM THE WEST LINE OF

SECTION 32, TOWNSHIP 24 SOUTH,

RANGE 32 EAST, N.M.P.M.

LEA COUNTY, STATE OF NEW MEXICO

DECEMBER 21, 2015

SURVEY NO. 3345A

MADRON SURVEYING, INC. (575) 234-3341 CARLSBAD, NEW MEXICO

DEVON ENERGY PRODUCTION COMPANY, L.P.
CHINCOTEAGUE "32" STATE COM 3H
LOCATED 200 FT. FROM THE SOUTH LINE
AND 2630 FT. FROM THE WEST LINE OF
SECTION 32, TOWNSHIP 24 SOUTH,
RANGE 32 EAST, N.M.P.M.
LEA COUNTY, STATE OF NEW MEXICO