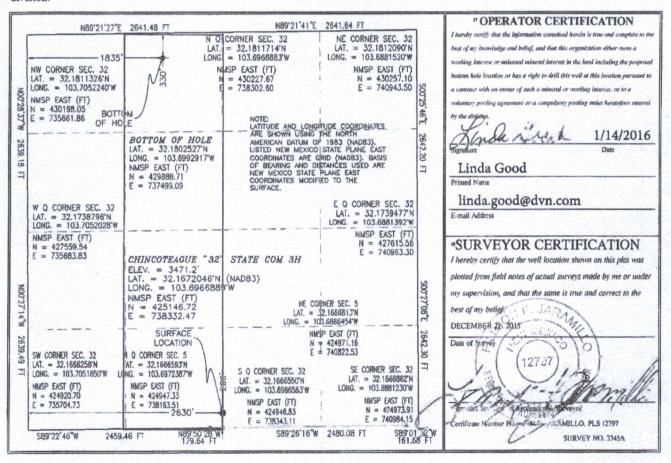

District Office

X AMENDED REPORT

4 2016

WELL LOCATION AND ACREAGE DEDICATION PEAT

| API Number<br>30-025-42216 | 97899 WC-025 G-06 S253206M; Bo |                                | ne Spring |  |
|----------------------------|--------------------------------|--------------------------------|-----------|--|
| Property Code 313839       | CHINCOTE                       | <sup>4</sup> Well Number<br>3H |           |  |
| OGRID No. 6137             | DEVON ENERGY PI                | <sup>o</sup> Elevation 3471.2  |           |  |

| UL or lot no.   | Section 32 | Township<br>24 S | Range<br>32 E | Lot Idn    | Feet from the 200 | North/South line SOUTH | Feet from the 2630 | East/West line WEST | County |
|-----------------|------------|------------------|---------------|------------|-------------------|------------------------|--------------------|---------------------|--------|
|                 |            |                  | 11 Bot        | tom Hol    | e Location If     | Different From         | m Surface          |                     |        |
| UL or lot no.   | Section 32 | Township<br>24 S | Range<br>32 E | Lot Idn    | Feet from the 330 | North/South line NORTH | Feet from the 1835 | East/West line WEST | County |
| Dedicated Acres | 13 Joint o | r Infill  4 Co   | onsolidation  | Code 13 Or | der No.           |                        |                    |                     |        |

No allowable will be assigned to this completion until all interests have been consolidated or a non-standard unit has been approved by the division.

AMENDED C-102

DEVON ENERGY PRODUCTION COMPANY, L.P.

CHINCOTEAGUE "32" STATE COM 3H