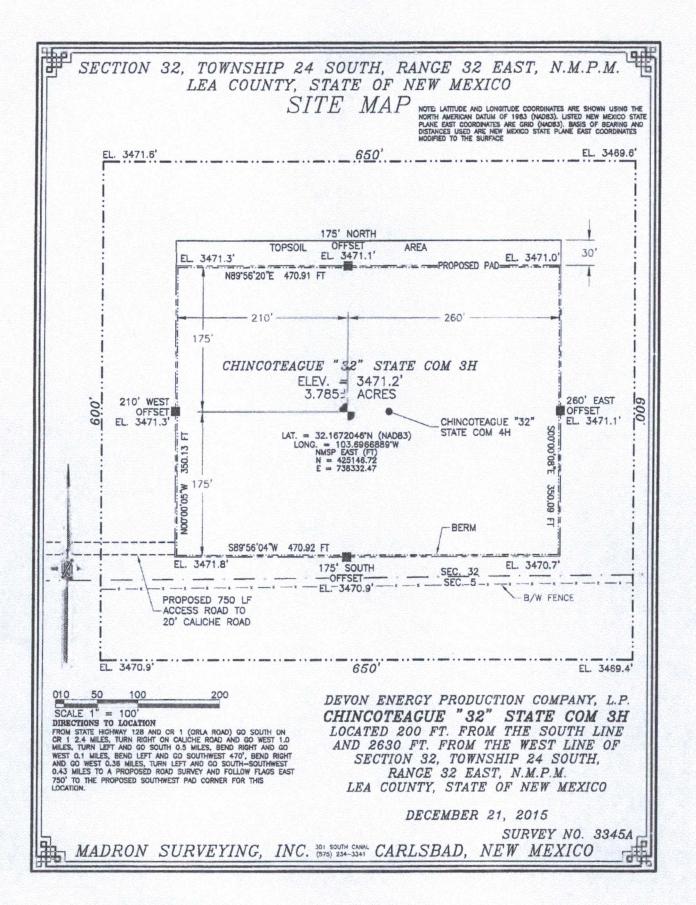

LOCATED 200 FT. FROM THE SOUTH LINE

AND 2630 FT. FROM THE WEST LINE OF

SECTION 32, TOWNSHIP 24 SOUTH,

RANGE 32 EAST, N.M.P.M.

LEA COUNTY, STATE OF NEW MEXICO

DECEMBER 21, 2015

SURVEY NO. 3345A

MADRON SURVEYING, INC. 501 SOUTH CANAL CARLSBAD, NEW MEXICO

DEVON ENERGY PRODUCTION COMPANY, L.P.

CHINCOTEAGUE "32" STATE COM 3H

LOCATED 200 FT. FROM THE SOUTH LINE
AND 2630 FT. FROM THE WEST LINE OF

SECTION 32, TOWNSHIP 24 SOUTH,

RANGE 32 EAST, N.M.P.M.

LEA COUNTY, STATE OF NEW MEXICO

DECEMBER 21, 2015

SURVEY NO. 3345A

MADRON SURVEYING, INC. (575) 234-3341 CARLSBAD, NEW MEXICO

DEVON ENERGY PRODUCTION COMPANY, L.P.
CHINCOTEAGUE "32" STATE COM 3H
LOCATED 200 FT. FROM THE SOUTH LINE
AND 2630 FT. FROM THE WEST LINE OF
SECTION 32, TOWNSHIP 24 SOUTH,
RANGE 32 EAST, N.M.P.M.
LEA COUNTY, STATE OF NEW MEXICO

DECEMBER 21, 2015

SURVEY NO. 3345A

MADRON SURVEYING, INC. (S75) 234-3541 CARLSBAD, NEW MEXICO