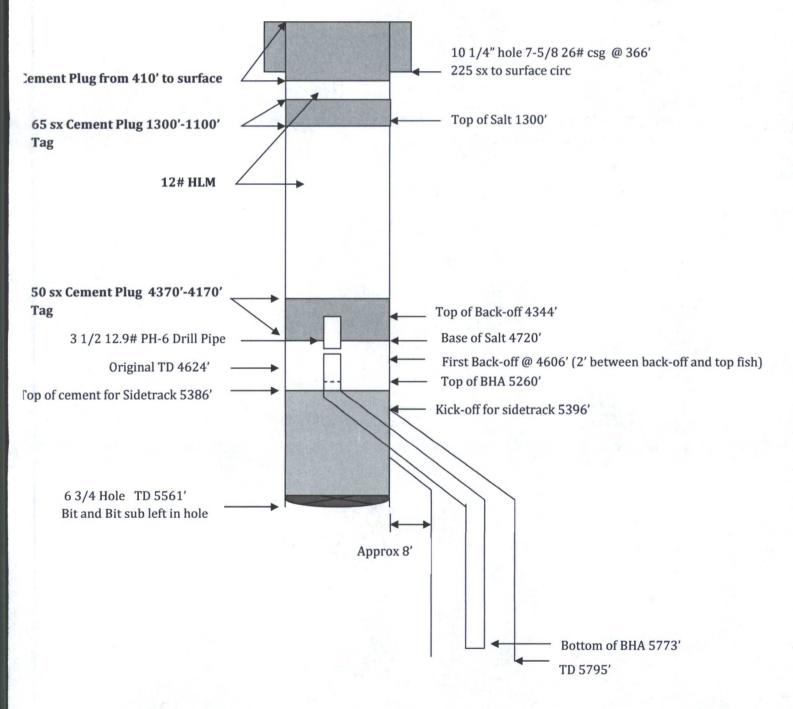

| Summit 1 Copy To Appropriate District Office                                                                                                                                                                                                                                                        | State of New Mexico<br>Energy, Minerals and Natural Resources                                            |                                 | Form C-103                                                    |          |
|-----------------------------------------------------------------------------------------------------------------------------------------------------------------------------------------------------------------------------------------------------------------------------------------------------|----------------------------------------------------------------------------------------------------------|---------------------------------|---------------------------------------------------------------|----------|
| District I - (575) 393-6161                                                                                                                                                                                                                                                                         |                                                                                                          |                                 | Revised July 18, 2013 WELL API NO.                            |          |
| 1625 N. French Dr., Hobbs, NM 88240                                                                                                                                                                                                                                                                 |                                                                                                          |                                 |                                                               | /        |
| <u>District II</u> – (575) 748-1283<br>811 S. First St., Artesia, NM 88210                                                                                                                                                                                                                          | OIL CONSERVATION DIVISION                                                                                |                                 | 30-025-20577                                                  | -        |
| District III - (505) 334-6178                                                                                                                                                                                                                                                                       | 1220 South St. Francis Dr. BBS                                                                           |                                 | 5. Indicate Type of Lease STATE   FEE   □                     |          |
| 1000 Rio Brazos Rd., Aztec, NM 87410                                                                                                                                                                                                                                                                | Santa Fe, NM 87505                                                                                       |                                 | 6. State Oil & Gas Lease No.                                  | -        |
| <u>District IV</u> – (505) 476-3460<br>1220 S. St. Francis Dr., Santa Fe, NM                                                                                                                                                                                                                        | 1 ./AN 2                                                                                                 |                                 |                                                               |          |
| 87505                                                                                                                                                                                                                                                                                               |                                                                                                          | 1 2 2 2                         | 016                                                           |          |
| (DO NOT USE THIS FORM FOR PROP<br>DIFFERENT RESERVOIR. USE "APP                                                                                                                                                                                                                                     | TICES AND REPORTS ON WELLS<br>POSALS TO DRILL OR TO DEEPEN OR PL<br>LICATION FOR PERMIT" (FORM C-101) FO | UG BACK TO A                    | 7. Lease Name or Unit Agreement Name<br>Cotton Tree State SWD |          |
| PROPOSALS.)                                                                                                                                                                                                                                                                                         | Cas Wall Cother Salt Water I                                                                             | N1                              | 8. Well Number 1                                              | 1        |
| 1. Type of Well: Oil Well                                                                                                                                                                                                                                                                           |                                                                                                          |                                 |                                                               | _        |
| 2. Name of Operator                                                                                                                                                                                                                                                                                 |                                                                                                          |                                 | 9. OGRID Number<br>245872                                     |          |
| Judah Oil, LLC                                                                                                                                                                                                                                                                                      |                                                                                                          |                                 | 10. Pool name or Wildcat                                      | $\dashv$ |
| 3. Address of Operator P. O. Box 568, Artesia, NM 88211-0568                                                                                                                                                                                                                                        |                                                                                                          | SWD; Bell Canyon- Cherry Canyon |                                                               |          |
|                                                                                                                                                                                                                                                                                                     | 1-0308                                                                                                   |                                 | SWD, Bell Callyon- Cherry Callyon                             | _        |
| 4. Well Location                                                                                                                                                                                                                                                                                    |                                                                                                          |                                 |                                                               |          |
| Unit LetterF                                                                                                                                                                                                                                                                                        | _:1980feet from the                                                                                      | North line and                  | 1980feet from theWestline                                     | V        |
| Section 32                                                                                                                                                                                                                                                                                          | Township 25S                                                                                             | Range 32E                       | NMPM Lea County                                               |          |
| <b>制度发展的</b> (1995年)                                                                                                                                                                                                                                                                                | 11. Elevation (Show whether DR                                                                           | RKB, RT, GR, etc.)              |                                                               |          |
|                                                                                                                                                                                                                                                                                                     |                                                                                                          |                                 |                                                               |          |
|                                                                                                                                                                                                                                                                                                     |                                                                                                          |                                 |                                                               |          |
| 12 Check                                                                                                                                                                                                                                                                                            | Appropriate Box to Indicate N                                                                            | Jature of Notice                | Report or Other Data                                          |          |
| 12. Check                                                                                                                                                                                                                                                                                           | Appropriate Box to indicate is                                                                           | diatare of riotice,             | report of Other Bata                                          |          |
| NOTICE OF I                                                                                                                                                                                                                                                                                         | NTENTION TO:                                                                                             | OLID                            | OF OUT OF DEPONT OF                                           |          |
| PERFORM REMEDIAL WORK ☐ PLUG AND ABANDON ☒                                                                                                                                                                                                                                                          |                                                                                                          |                                 |                                                               |          |
| TEMPORARILY ABANDON CHANGE PLANS INT TO PA                                                                                                                                                                                                                                                          |                                                                                                          |                                 | ( DM.)                                                        |          |
| PULL OR ALTER CASING   MULTIPLE COMPL   P&A NR                                                                                                                                                                                                                                                      |                                                                                                          |                                 | P&A R                                                         |          |
|                                                                                                                                                                                                                                                                                                     |                                                                                                          | _                               | TAAR                                                          |          |
| DOWNHOLE COMMINGLE                                                                                                                                                                                                                                                                                  |                                                                                                          | RBDMS _                         | IA                                                            |          |
| CLOSED-LOOP SYSTEM                                                                                                                                                                                                                                                                                  |                                                                                                          |                                 |                                                               |          |
| OTHER:                                                                                                                                                                                                                                                                                              |                                                                                                          |                                 |                                                               | _        |
| 13. Describe proposed or completed operations. (Clearly state all pertinent details, and give pertinent dates, including estimated date of starting any proposed work). SEE RULE 19.15.7.14 NMAC. For Multiple Completions: Attach wellbore diagram of                                              |                                                                                                          |                                 |                                                               |          |
|                                                                                                                                                                                                                                                                                                     |                                                                                                          | C. For Multiple Cor             | npletions: Attach wellbore diagram of                         |          |
| proposed completion or r                                                                                                                                                                                                                                                                            | ecompletion.                                                                                             |                                 |                                                               |          |
|                                                                                                                                                                                                                                                                                                     |                                                                                                          |                                 |                                                               |          |
|                                                                                                                                                                                                                                                                                                     |                                                                                                          |                                 |                                                               |          |
| MIRU PU & test BOP                                                                                                                                                                                                                                                                                  |                                                                                                          |                                 |                                                               |          |
|                                                                                                                                                                                                                                                                                                     |                                                                                                          |                                 |                                                               |          |
| Set 50 sx Class "C" Plug @ 4370'                                                                                                                                                                                                                                                                    | -4170' and tag                                                                                           | 11                              | 1 00 1 01 1700                                                |          |
| Pump HLM 4170'-1300'                                                                                                                                                                                                                                                                                | Spot 65                                                                                                  | SX Class L                      | CMT at 1 200                                                  |          |
| Set 65 sx Class "C" plug from 410                                                                                                                                                                                                                                                                   | '-surface.                                                                                               |                                 | in the late                                                   |          |
| Set 50 sx Class "C" Plug @ 4370'-4170' and tag  Pump HLM 4170'-1300'  Set 65 sx Class "C" plug from 410'-surface.  Spot 65 sx Class "C" plug from 410'-surface.  Cut off well head and weld on name plate 3' below surface - Notify OCD prior to covering plate  Cut off anchors and clean location |                                                                                                          |                                 |                                                               |          |
| Cut off anchors and clean location                                                                                                                                                                                                                                                                  |                                                                                                          |                                 |                                                               |          |
| Will maintain surface location for                                                                                                                                                                                                                                                                  | possible truck unloading station and                                                                     | tank facility.                  |                                                               |          |
|                                                                                                                                                                                                                                                                                                     |                                                                                                          |                                 |                                                               |          |
|                                                                                                                                                                                                                                                                                                     |                                                                                                          |                                 |                                                               |          |
|                                                                                                                                                                                                                                                                                                     |                                                                                                          |                                 |                                                               |          |
|                                                                                                                                                                                                                                                                                                     |                                                                                                          |                                 |                                                               |          |
|                                                                                                                                                                                                                                                                                                     |                                                                                                          |                                 |                                                               |          |
|                                                                                                                                                                                                                                                                                                     |                                                                                                          |                                 | 28                                                            |          |
| Spud Date:                                                                                                                                                                                                                                                                                          | Rig Release Da                                                                                           | ate:                            | * B                                                           |          |
|                                                                                                                                                                                                                                                                                                     |                                                                                                          |                                 |                                                               |          |
|                                                                                                                                                                                                                                                                                                     |                                                                                                          |                                 |                                                               |          |
| I hereby certify that the information                                                                                                                                                                                                                                                               | on above is true and complete to the b                                                                   | est of my knowledge             | e and helief                                                  | _        |
| Thereby certify that the information                                                                                                                                                                                                                                                                | if above is true and complete to the b                                                                   | est of my knowledge             | c and benef.                                                  |          |
|                                                                                                                                                                                                                                                                                                     | 2/                                                                                                       |                                 |                                                               |          |
| SIGNATURE                                                                                                                                                                                                                                                                                           | TITLE me                                                                                                 | ember/manager                   | DATE_1/19/2016                                                |          |
| OIOINAT ORE                                                                                                                                                                                                                                                                                         | THEE MICE                                                                                                | emoer/manager                   | DITTE_1/11//2010                                              | e.       |
| Type or print name James B. (                                                                                                                                                                                                                                                                       | 'amnanella F-mail address                                                                                | jbc@judahoil.com                | PHONE: 575-748-4730                                           |          |
| For State Use Only                                                                                                                                                                                                                                                                                  | L-man address.                                                                                           | Joe W Jacanon Com               | 111011B. <u>313-140-4130</u>                                  |          |
| To State Use Only                                                                                                                                                                                                                                                                                   |                                                                                                          |                                 |                                                               |          |
| APPROVED BY: Wash                                                                                                                                                                                                                                                                                   | Mitale TITLE Petr                                                                                        | oleum Ench S                    | pecialist DATE 01/25/2016 P                                   | WX       |
| Conditions of Approval (if any):                                                                                                                                                                                                                                                                    | TILL I                                                                                                   | 11-19110                        |                                                               | +()      |
| Conditions of Approval (if any).                                                                                                                                                                                                                                                                    |                                                                                                          |                                 | JAN 2 5 2016                                                  | -        |
|                                                                                                                                                                                                                                                                                                     |                                                                                                          |                                 |                                                               |          |

## Judah OIL, LLC

**COTTON TREE STATE SWD #1** 

## Proposed P/A

API # 30-025-20577

1980' FNL, 1980' FWL, SE/4NW/4, Sec 32, T-25-S, R-32-E, Lea County New Mexico

KB 3305' GL 3297