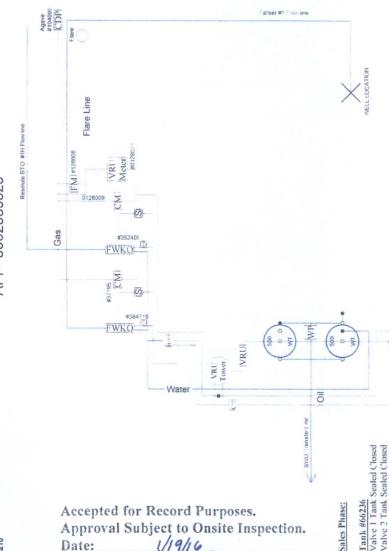

## Farber BOB Federal #1H

330' FSL & 660' FWL \* Sec 1 - T25S-R32E\* Unit M API - 3002539525 Lea County, NM

Accepted for Record Purposes.

Approval Subject to Onsite Inspection.

Date: 1/19/16

arber #1 Flow line

## Production Phase:

Valve 3 Tank Open Valve 4 Tank Scaled Closed Valve 1 Tank Open Valve 2 Tank Open Tank #66236

Valve 3 Tank Sealed Closed Valve 4 Tank Sealed Closed

Fank #66236

Sales Phase:

Tank #66237
Valve 1 Tank Sealed Closed
Valve 2 Tank Open
Valve 3 Tank Sealed Closed Valve 4 Tank Sealed Closed Tank #66238 Valve I Tank Sealed Closed Valve 2 Tank Sealed Closed Valve 3 Tank Sealed Closed Valve 4 Tank Sealed Closed

## Valve 3 Tank Open Valve 4 Tank Sealed Closed Tank #66237 Valve 1 Tank Open Valve 2 Tank Open

Valve 2 Tank Open

Valve 1 Tank Sealed Closed Valve 3 Tank Sealed Closed Valve 4 Tank Sealed Closed Fank #66238

This diagram is subject to the Yates Petroleum Corporation August 1983 Security Plan which is on file at 105 South 4th Street, Artesia, NM