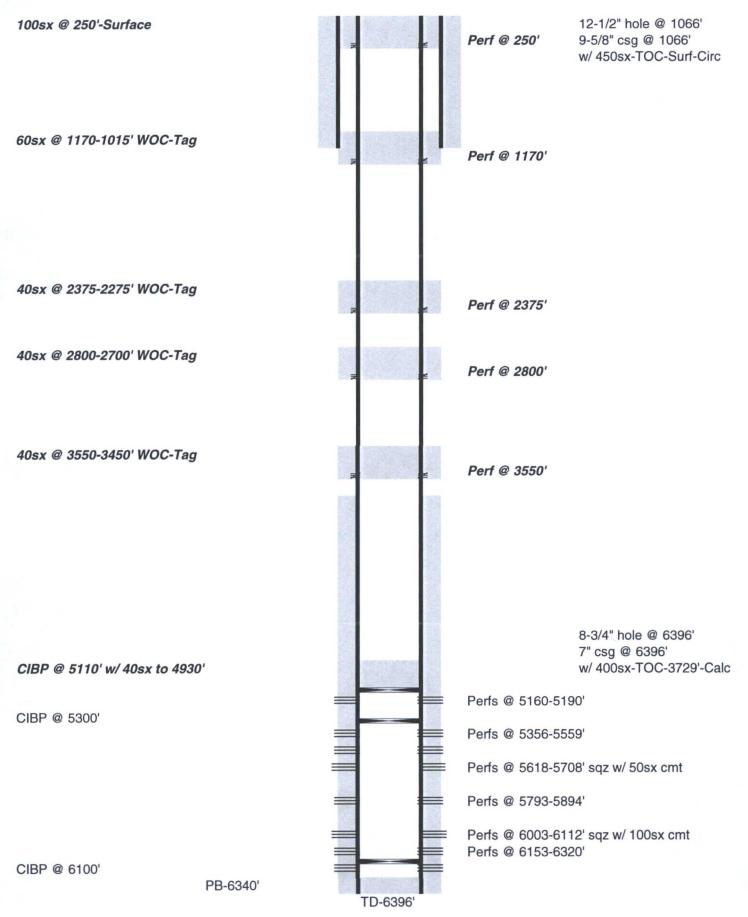

| Submit 1 Copy To Appropriate District<br>Office                                                                                                                       | State of New Mexico                             | Form C-103<br>Revised July 18, 2013    |
|-----------------------------------------------------------------------------------------------------------------------------------------------------------------------|-------------------------------------------------|----------------------------------------|
| <u>District I</u> – (575) 393-6161 J<br>1625 N. French Dr., Hobbs, NM 88240                                                                                           | Energy, Minerals and Natural Resources          | WELL API NO.                           |
| <u>District II</u> – (575) 748-1283<br>811 S. First St., Artesia, NM 88210                                                                                            | OIL CONSERVATION DIVISION                       | 30-025-22254                           |
| District III - (505) 334-6178                                                                                                                                         | 1220 South St. Francis Dr.                      | 5. Indicate Type of Lease<br>STATE FEE |
| 1000 Rio Brazos Rd., Aztec, NM 87410<br><u>District IV</u> – (505) 476-3460<br>1220 S. St. Francis Dr., Santa Fe, NM<br>87505                                         | Santa Fe, NM 87505                              | 6. State Oil & Gas Lease No.           |
|                                                                                                                                                                       | ND REPORTS ON WELLS                             | 7. Lease Name or Unit Agreement Name   |
| (DO NOT USE THIS FORM FOR PROPOSALS TO DRILL OR TO DEEPEN OR PLUG BACK TO A<br>DIFFERENT RESERVOIR. USE "APPLICATION FOR PERMIT" (FORM C-101) FOR SUCH<br>PROPOSALS.) |                                                 | Saltmount -                            |
| 1. Type of Well: Oil Well 🗹 Gas Well 🗌 Other                                                                                                                          |                                                 | 8. Well Number 2                       |
| 2. Name of Operator<br>OXY USA Inc.                                                                                                                                   |                                                 | 9. OGRID Number<br>16696               |
| 3. Address of Operator                                                                                                                                                | HOBES OCD                                       | 10. Pool name or Wildcat               |
| P.O. Box 50250                                                                                                                                                        | Midland, TX 79710                               | Teague Paddock Blivebuy                |
| 4. Well Location FEB 0 8 2016                                                                                                                                         |                                                 |                                        |
| Unit Letter 0: 660 feet from the <u>Sourth</u> line and <u>1980</u> feet from the <u>east</u> line                                                                    |                                                 |                                        |
| Section 21 Township 235 Range 37E NMPM County Leg 11. Elevation (Show whether DR, RKB, RT, GR, etc.)                                                                  |                                                 |                                        |
|                                                                                                                                                                       | 3306.5                                          |                                        |
|                                                                                                                                                                       |                                                 |                                        |
| 12. Check Appro                                                                                                                                                       | priate Box to Indicate Nature of Notice,        | Report or Other Data                   |
| NOTICE OF INTEN                                                                                                                                                       |                                                 |                                        |
|                                                                                                                                                                       | G AND ABANDON                                   |                                        |
|                                                                                                                                                                       | NGE PLANS                                       | +M.                                    |
|                                                                                                                                                                       |                                                 | P&A R                                  |
|                                                                                                                                                                       | RBDMS                                           | TA                                     |
| OTHER:                                                                                                                                                                |                                                 |                                        |
| 13. Describe proposed or completed operations. (Clearly stelle all pertinent details, and give pertinent dates, including estimated date                              |                                                 |                                        |
| of starting any proposed work). S proposed completion or recomplet                                                                                                    |                                                 |                                        |
| TD-6396                                                                                                                                                               | ' PBTD-5300' Perfs-5160-5190' CIBP-530          | 0'                                     |
| 9-5/8" 32.3# csg @ 1066' w/ 450sx, 12-1/2" hole, TOC-Surf-Circ                                                                                                        |                                                 |                                        |
| 7" 23-26# csg @ 6396' w/ 400sx, 8-3/4" hole, TOC-3729'-Calc<br>1. RIH & set CIBP @ 5110', M&P 40sx cmt to 4930'                                                       |                                                 |                                        |
| 2. Perf @ 3550', sqz 40sx cmt to 3450' WOC-Tag                                                                                                                        |                                                 |                                        |
| 3. Perf @ 2800', sqz 40sx cmt to 2700' WOC-Tag                                                                                                                        |                                                 |                                        |
| 4. Perf @ 2375', sqz 40sx cmt to 2275' WOC-Tag                                                                                                                        |                                                 |                                        |
| 5. Perf @ 1170', sqz 60sx cmt to 1015'' WOC-Tag<br>6. Perf @ 250' sqz 100sx cmt to surface                                                                            |                                                 |                                        |
| 10# MLF between plugs                                                                                                                                                 |                                                 |                                        |
|                                                                                                                                                                       | ove ground steel tanks will be utilized         | THYCING                                |
|                                                                                                                                                                       |                                                 | NO UGG                                 |
| Spud Date:                                                                                                                                                            | Rig Release Date:                               | <i><b>?</b><sup>~</sup></i>            |
|                                                                                                                                                                       |                                                 |                                        |
|                                                                                                                                                                       |                                                 |                                        |
| I hereby certify that the information above                                                                                                                           | is true and complete to the best of my knowledg | e and belief.                          |
| ///                                                                                                                                                                   | /                                               |                                        |
| SIGNATURE In'Stat                                                                                                                                                     | TITLE Sr. Regulatory Adviso                     | DATE Z(4) 16                           |
| Type or print name <u>David Stewart</u> E-mail address: <u>david_stewart@oxy.com</u> PHONE: <u>432-685-5717</u>                                                       |                                                 |                                        |
| For State Use Only                                                                                                                                                    |                                                 |                                        |
| APPROVED BY: Mahutitalan_ TITLE Petroleum Engr. Specialist DATE 02/09/2016                                                                                            |                                                 |                                        |
| Conditions of Approval (if any):                                                                                                                                      |                                                 |                                        |
|                                                                                                                                                                       | FEE                                             | 3 <b>0 9</b> 2016 M <sup>1</sup>       |

OXY USA Inc - Proposed Saltmount #2 API No. 30-025-22254

OXY USA Inc - Current Saltmount #2 API No. 30-025-22254

12-1/2" hole @ 1066' 9-5/8" csg @ 1066' w/ 450sx-TOC-Surf-Circ 8-3/4" hole @ 6396' 7" csg @ 6396' w/ 400sx-TOC-3729'-Calc Perfs @ 5160-5190' -----Perfs @ 5356-5559' Perfs @ 5618-5708' sqz w/ 50sx cmt Perfs @ 5793-5894' Perfs @ 6003-6112' sqz w/ 100sx cmt Perfs @ 6153-6320'

CIBP @ 5300'

CIBP @ 6100'

TD-6396'