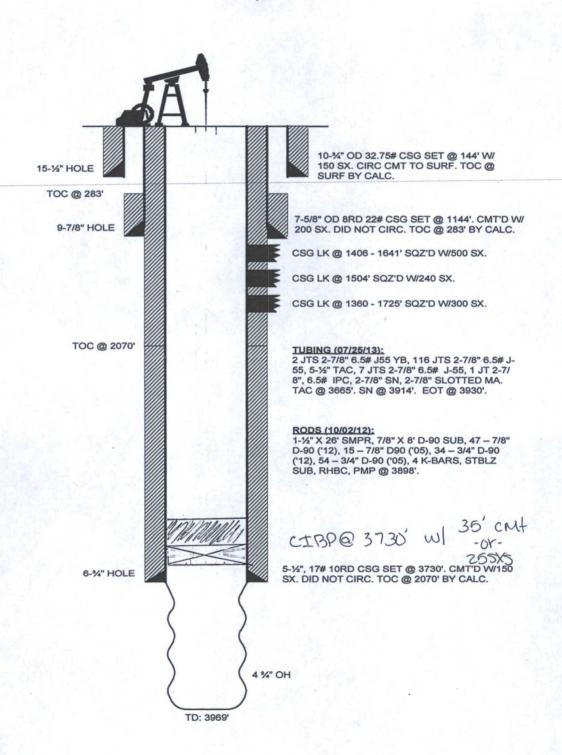

| MOATE 2/10                              | 2014   |

## **Eunice Monument South Unit #143**

## API #: 30-025-04424

#### **Current WBD**



## **Eunice Monument South Unit #143**

API #: 30-025-04424

# **Proposed WBD**