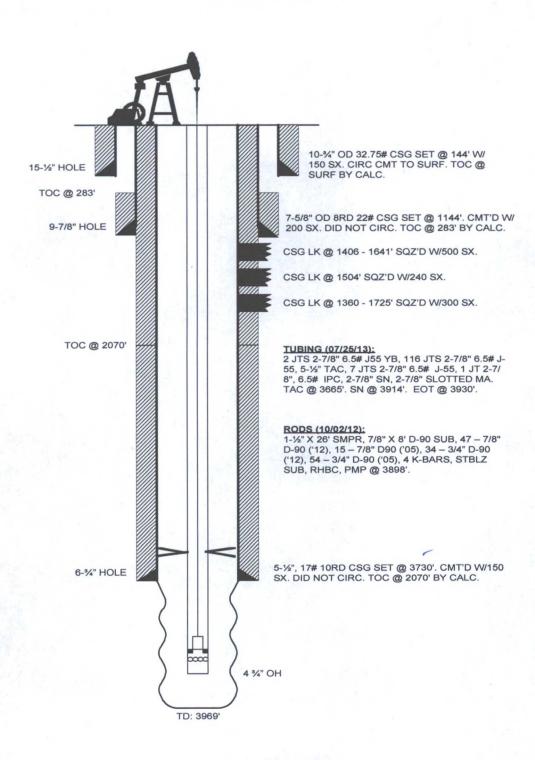

## **Eunice Monument South Unit #143**

## API #: 30-025-04424

#### **Current WBD**