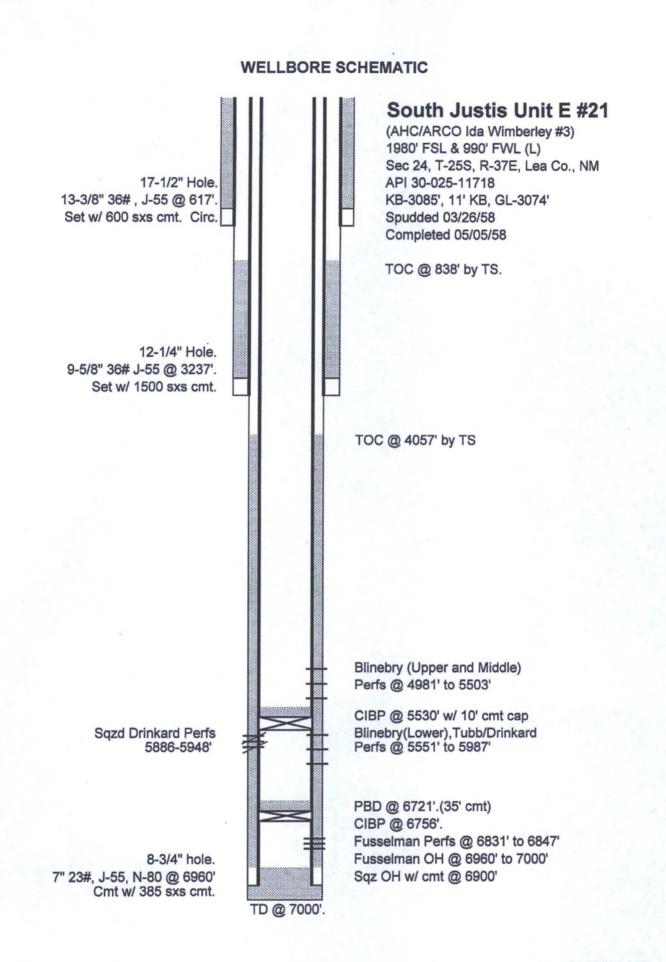

## Sundry of Subsequent Work- Return TA'd well to production, plug back Lower Blinebry, Tubb & Drinkard perfs, acidize Upper & Middle Blinebry. Install rental ESP

Lea Co., NM

Jul 20-31,2015 - MIRU. Nipple down well head & nipple up BOP. Run in hole & tag RBP @ 4898'. Pull out of hole with bridge plug. Run in hole with 6 1/8" Bit, 5 3/4" bit & 6 1/8" string mill, 5 3/4" swedge and 6 1/8" and 6" swedge from 5014-5610' in multiple runs to swedge and mill casing. Pulled out of hole & lay down all tools. Rigged up wireline. Made gauge ring (5.75") run to 5600', no restrictions with gauge ring. Picked up & ran in hole with 7" Cast Iron Bridge Plug (CIBP). Set CIBP @ 5530', pulled up hole & tagged CIBP. Pick up cement bailer, dumped 10' of cement on top of bridge plug to isolate Lower Blinebry, Tubb and Drinkard perfs below bridge plug. Run in hole open ended to 5503'. Rigged up Crain Acidizing. Spotted 1100 gal 15% NEFE HCL/Xylene (90/10 mix) and pumped 28 bls displacement. Ran in hole with seating nipple and 7" Arrowset Packer. Set end of packer @ 4952'. started acid job. Treated w/ acid/xylene blend(90/10) w/ 7500 mix acid gal w/ gelled brine and rock salt to divert. Shut down. Max rate 8.3 bpm, average rate 7.5 bpm. Max pressure 1957#, average pressure 1400#. ISIP- 0#. Rigged down acid crew. Released packer and pulled out of hole. Picked up ran in hole 2 7/8" production tubing and Halliburton ESP. Test tubing in hole. Run in hole with ESP bottom hole assembly (51'), cable and 150joints of 27/8" j-55 production tubing. Tested tubing to 5000# while running in. Set end of BHA at 4921'. End of tubing at 4871'. Installed well head. Rig Down, Move Out Rig. Put on ESP production.