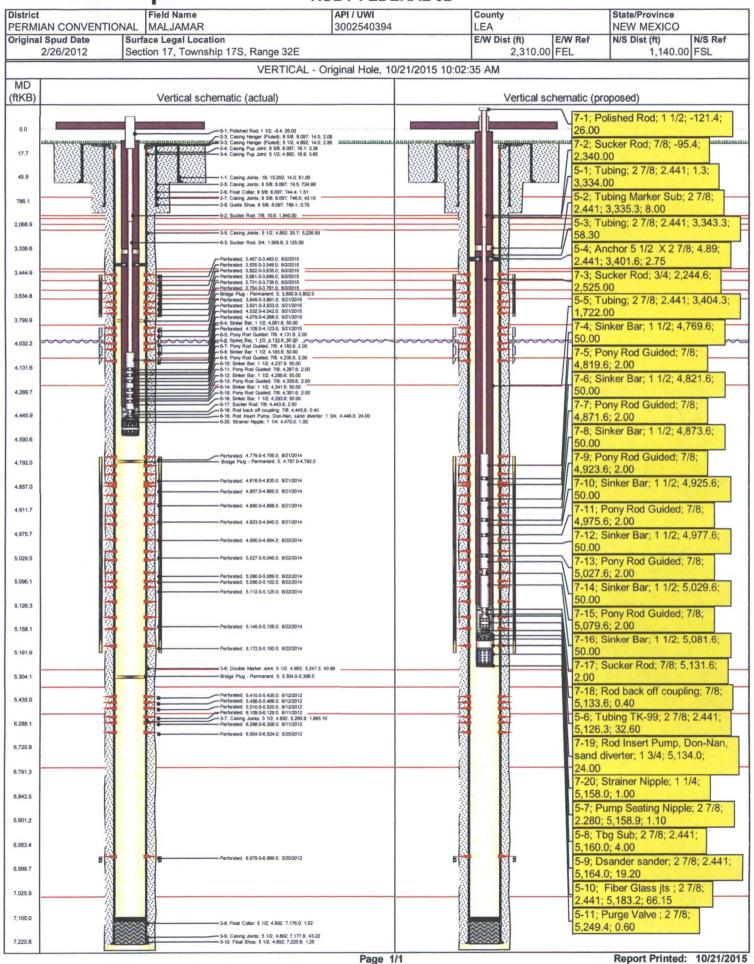

#### **CURRENT SCHEMATIC**

#### **RUBY FEDERAL 02**

# Ruby Federal 002 API#30-025-40394 DHC per DHC-4680

## Justification and Background: Recompletion

This well was fracked in the yeso then the SA10, then Grayburg San Andreas 7 &9 & the final step is to comingle all the zones.

#### **Well Service Procedure:**

- 1) Verify anchors have been tested before RU
- 2) MI review JSA prior to RU
- 3) Nipple down well head
- 4) TOOH with rods and pump. Visually inspect rods COOH for pitting and wear, change out as needed
- 5) Nipple up BOP, & pull out of hole with tubing and stand tubing.
- 6) Pick up and run in hole with
  - a. 4-3/4" Bit
  - b. (6) 28lb/ft drill collars
  - c. 2-7/8" 6.5 lb/ft J-55 production tubing (casing size: 5-1/2, 17#)
  - d. To composite bridge plug 5304 ft. drill out plug with 10 ppg brine
- 7) 10ppg column of brine above the CBP and our weight of string should be more than enough to drill out plug safely
- 8) Continue running in the hole with bit and collars to PBD 7174'. Drill out any restrictions as necessary
- 9) Circulate on bottom until we get clean returns to surface
- 10) Once complete pull out of hole with bit, collars and tubing.
- 11) Run in hole with 173 joints of 2-7/8" 6.5# J-55 production tubing, set tubing anchor at 3402 ft (above all perfs), set seating nipple at 5159 ft.
- 12) While running in hole test the tubing to 5000 psi below the slips.
- 13) Nipple down the BOP & Run in hole with rods and pump
- 14) Nipple up the well head
- 15) Surface equip the well with existing BPU and operate at 7.8 SPM & 170" stroke (no change)
- 16) Space out pump; hang well on, test pump action.
- 17) Place well on test