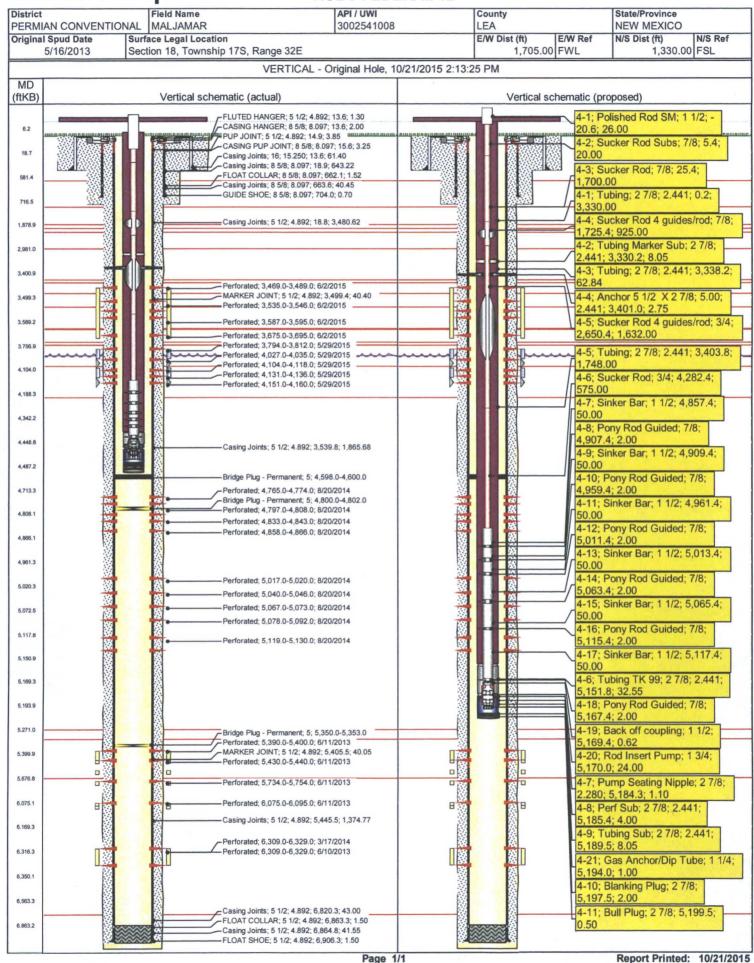

#### **CURRENT SCHEMATIC**

## **RUBY FEDERAL 12**

## Ruby Federal 012 API #30-025-41008 DHC-4684-0 Yeso, GB/SA

## Justification and Background: Recompletion

This well was fracked in the yeso then the SA10, then Grayburg San Andreas 7 &9 & the final step is to comingle all the zones.

#### **Well Service Procedure:**

- 1) Verify anchors have been tested before RU
- 2) MI review JSA prior to RU
- 3) Nipple down well head
- 4) TOOH with rods and pump. Visually inspect rods COOH for pitting and wear, change out as needed
- 5) Nipple up BOP, & pull out of hole with tubing and stand tubing.
- 6) Pick up and run in hole with
  - a. 4-3/4" Bit
  - b. (6) 28lb/ft drill collars
  - c. 2-7/8" 6.5 lb/ft J-55 production tubing (casing size: 5-1/2, 17#)
  - d. To composite bridge plug at 5340 ft. drill out plug with 10 ppg brine
- 7) 10ppg column of brine above the CBP and our weight of string should be more than enough to drill out plug safely
- 8) Continue running in the hole with bit and collars to PBD 6863'. Drill out any restrictions as necessary
- 9) Circulate on bottom until we get clean returns to surface
- 10) Once complete pull out of hole with bit, collars and tubing.
- 11) Run in hole with 173 joints of 2-7/8" 6.5# J-55 production tubing, set tubing anchor at 3402 ft (above all perfs), set seating nipple at 5159 ft.
- 12) While running in hole test the tubing to 5000 psi below the slips.
- 13) Nipple down the BOP & RIH with rods and pump
- 14) Nipple up the well head
- 15) Surface equip the well with existing BPU and operate at 7.8 SPM & 170" stroke (no change)
- 16) Space out pump; hang well on, test pump action.