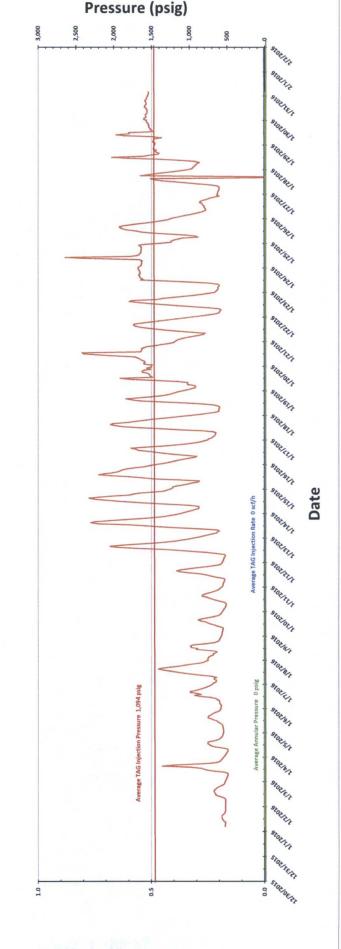

## Linam AGI #2 Injection and Casing Annulus Pressure and TAG Injection Flowrate 1/1/2016 to 1/31/2016

AGI #2 was shut in from December 16th and through the entire month of January. In spite of that fact, TAG injection pressure and temperature readings were obtained from sensors. The reason that this occurred is because gas was trapped in the well tubing between the block off point and below the measuring point and was subject to heating and cooling effets which are reflected in the pressure and temperature variations as detected at the sensor. These readings do not reflect any injection into the well but rather the heating and cooling effects of the pipe segments involved. DCP is working to correct this issue when only one well in in use in the future.

—Calculated AGI #2 Flow Rate (scf/hr) —AGI #2 TAG Injection Pressure (psig) —AGI #2 Annular Pressure (psig)

TAG Flowrate (scf/h)