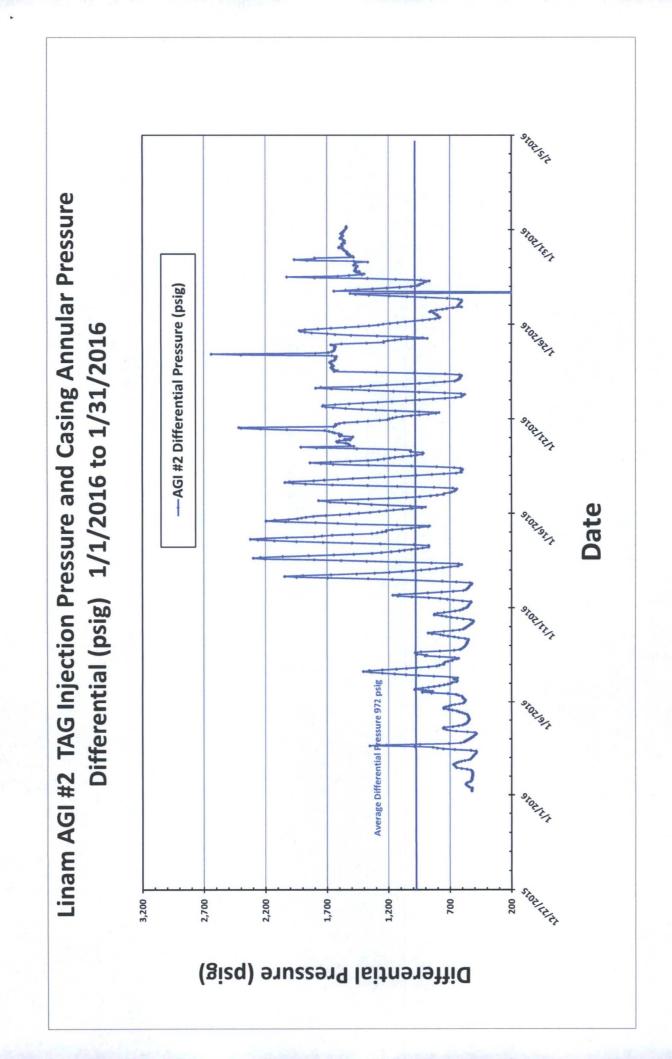

## Linam AGI #2 Injection and Casing Annulus Pressure and TAG Injection Flowrate 1/1/2016 to 1/31/2016

AGI #2 was shut in from December 16th and through the entire month of January. In spite of that fact, TAG injection pressure and temperature readings were obtained from sensors. The reason that this occurred is because gas was trapped in the well tubing between the block off point and below the measuring point and was subject to heating and cooling effets which are reflected in the pressure and temperature variations as detected at the sensor. These readings do not reflect any injection into the well but rather the heating and cooling effects of the pipe segments involved. DCP is working to correct this issue when only one well in in use in the future.

—Calculated AGI #2 Flow Rate (scf/hr) —AGI #2 TAG Injection Pressure (psig) —AGI #2 Annular Pressure (psig)

TAG Flowrate (scf/h)