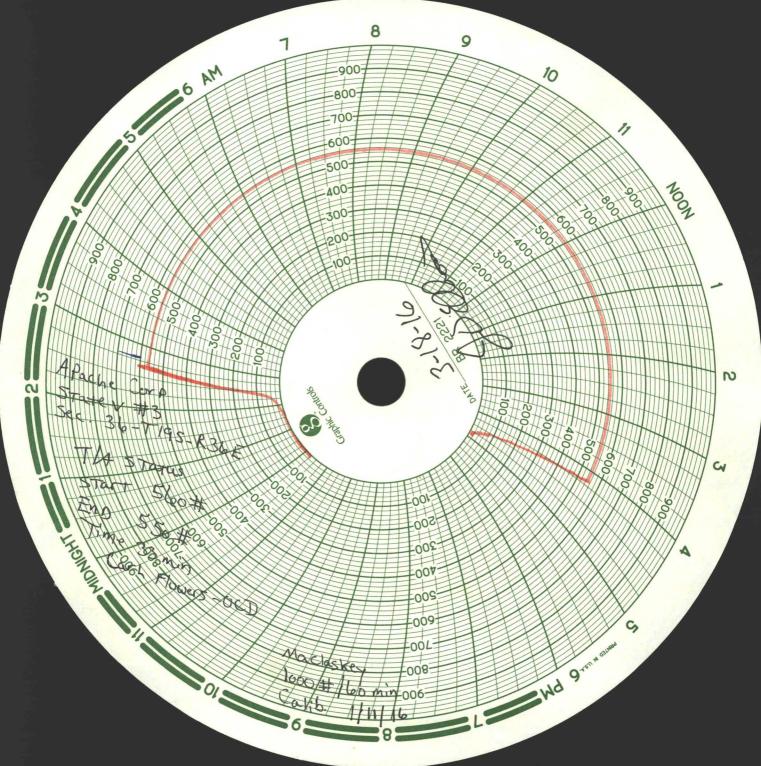

|                                                                       |                                                                                                        | See The Party Sect. The                                                                                                                                                                                                                                                                                                                                                                                                                                                                                                                                                                                                                                                                             |
|-----------------------------------------------------------------------|--------------------------------------------------------------------------------------------------------|-----------------------------------------------------------------------------------------------------------------------------------------------------------------------------------------------------------------------------------------------------------------------------------------------------------------------------------------------------------------------------------------------------------------------------------------------------------------------------------------------------------------------------------------------------------------------------------------------------------------------------------------------------------------------------------------------------|
| Submit 1 Copy To Appropriate District                                 | State of New Mexico                                                                                    | Form C-103                                                                                                                                                                                                                                                                                                                                                                                                                                                                                                                                                                                                                                                                                          |
| Office<br>District I                                                  | Energy, Minerals and Natural Resources                                                                 | October 13, 2009                                                                                                                                                                                                                                                                                                                                                                                                                                                                                                                                                                                                                                                                                    |
| 1625 N. French Dr., Hobbs, NM 88240                                   |                                                                                                        | WELL API NO.                                                                                                                                                                                                                                                                                                                                                                                                                                                                                                                                                                                                                                                                                        |
| District II<br>1301 W. Grand Ave., Artesia, NM 88210                  | OIL CONSERVATION DIVISION                                                                              | 30-025-12467 V                                                                                                                                                                                                                                                                                                                                                                                                                                                                                                                                                                                                                                                                                      |
| District III                                                          | 1220 South St. Francis Dr.                                                                             | 5. Indicate Type of Lease                                                                                                                                                                                                                                                                                                                                                                                                                                                                                                                                                                                                                                                                           |
| 1000 Rio Brazos Rd., Aztec, NM 87410                                  | Santa Fe, NM 87505                                                                                     | STATE FEE                                                                                                                                                                                                                                                                                                                                                                                                                                                                                                                                                                                                                                                                                           |
| District IV<br>1220 S. St. Francis Dr., Santa Fe, NM                  | Santa 10, 1001 07505                                                                                   | 6. State Oil & Gas Lease No.<br>B-1431-3                                                                                                                                                                                                                                                                                                                                                                                                                                                                                                                                                                                                                                                            |
| 87505                                                                 |                                                                                                        | B-1431-3 317345                                                                                                                                                                                                                                                                                                                                                                                                                                                                                                                                                                                                                                                                                     |
|                                                                       | CES AND REPORTS ON WELLS                                                                               | 7. Lease Name or Unit Agreement Name                                                                                                                                                                                                                                                                                                                                                                                                                                                                                                                                                                                                                                                                |
|                                                                       | ALS TO DRILL OR TO DEEPEN OR PLUG BACK TO A                                                            |                                                                                                                                                                                                                                                                                                                                                                                                                                                                                                                                                                                                                                                                                                     |
| PROPOSALS.)                                                           | ATION FOR PERMIT" (FORM C/101) FOR SUCH                                                                | State V                                                                                                                                                                                                                                                                                                                                                                                                                                                                                                                                                                                                                                                                                             |
|                                                                       | Gas Well 🗹 Other                                                                                       | 8. Well Number 3                                                                                                                                                                                                                                                                                                                                                                                                                                                                                                                                                                                                                                                                                    |
| 2. Name of Operator                                                   | HOUSS USE                                                                                              | 9. OGRID Number 873                                                                                                                                                                                                                                                                                                                                                                                                                                                                                                                                                                                                                                                                                 |
| Apache Corp.                                                          |                                                                                                        |                                                                                                                                                                                                                                                                                                                                                                                                                                                                                                                                                                                                                                                                                                     |
| 3. Address of Operator                                                | MAR 2 2 2016                                                                                           | 10. Pool name or Wildcat                                                                                                                                                                                                                                                                                                                                                                                                                                                                                                                                                                                                                                                                            |
| P O box Drawer D Monument NM                                          |                                                                                                        | Eunice Yates 7RQ                                                                                                                                                                                                                                                                                                                                                                                                                                                                                                                                                                                                                                                                                    |
| 4. Well Location                                                      | RECEIVED                                                                                               |                                                                                                                                                                                                                                                                                                                                                                                                                                                                                                                                                                                                                                                                                                     |
|                                                                       | 2310feet from theN line an                                                                             | ad 330 feet from the                                                                                                                                                                                                                                                                                                                                                                                                                                                                                                                                                                                                                                                                                |
|                                                                       |                                                                                                        |                                                                                                                                                                                                                                                                                                                                                                                                                                                                                                                                                                                                                                                                                                     |
| Eline                                                                 |                                                                                                        | 1                                                                                                                                                                                                                                                                                                                                                                                                                                                                                                                                                                                                                                                                                                   |
| Section 36                                                            | 1 0                                                                                                    | 36E NMPM Lea County                                                                                                                                                                                                                                                                                                                                                                                                                                                                                                                                                                                                                                                                                 |
|                                                                       | 11. Elevation (Show whether DR, RKB, RT, GR, etc.                                                      | c.)                                                                                                                                                                                                                                                                                                                                                                                                                                                                                                                                                                                                                                                                                                 |
|                                                                       |                                                                                                        |                                                                                                                                                                                                                                                                                                                                                                                                                                                                                                                                                                                                                                                                                                     |
|                                                                       |                                                                                                        |                                                                                                                                                                                                                                                                                                                                                                                                                                                                                                                                                                                                                                                                                                     |
| 12. Check A                                                           | ppropriate Box to Indicate Nature of Notice                                                            | e, Report or Other Data                                                                                                                                                                                                                                                                                                                                                                                                                                                                                                                                                                                                                                                                             |
|                                                                       |                                                                                                        | DOFOLIENT DEPORT OF                                                                                                                                                                                                                                                                                                                                                                                                                                                                                                                                                                                                                                                                                 |
| E-PERMITTING <swd< td=""><td></td><td>BSEQUENT REPORT OF:</td></swd<> |                                                                                                        | BSEQUENT REPORT OF:                                                                                                                                                                                                                                                                                                                                                                                                                                                                                                                                                                                                                                                                                 |
|                                                                       |                                                                                                        |                                                                                                                                                                                                                                                                                                                                                                                                                                                                                                                                                                                                                                                                                                     |
| RETURN TO TA                                                          |                                                                                                        | RILLING OPNS. P AND A                                                                                                                                                                                                                                                                                                                                                                                                                                                                                                                                                                                                                                                                               |
|                                                                       |                                                                                                        | NT JOB                                                                                                                                                                                                                                                                                                                                                                                                                                                                                                                                                                                                                                                                                              |
|                                                                       | CHGLOC                                                                                                 |                                                                                                                                                                                                                                                                                                                                                                                                                                                                                                                                                                                                                                                                                                     |
| INT TO PA P&A NR                                                      |                                                                                                        |                                                                                                                                                                                                                                                                                                                                                                                                                                                                                                                                                                                                                                                                                                     |
| 12 Describe proposed or comple                                        | OTHER: TA w                                                                                            |                                                                                                                                                                                                                                                                                                                                                                                                                                                                                                                                                                                                                                                                                                     |
|                                                                       | eted operations. (Clearly state all pertinent details, a k). SEE RULE 19.15.7.14 NMAC. For Multiple Co |                                                                                                                                                                                                                                                                                                                                                                                                                                                                                                                                                                                                                                                                                                     |
| proposed completion or reco                                           |                                                                                                        | ompletions. Attach wendore diagram of                                                                                                                                                                                                                                                                                                                                                                                                                                                                                                                                                                                                                                                               |
| proposed completion of reco                                           | inpietion.                                                                                             |                                                                                                                                                                                                                                                                                                                                                                                                                                                                                                                                                                                                                                                                                                     |
| Perfs 3165' – 3458'                                                   |                                                                                                        |                                                                                                                                                                                                                                                                                                                                                                                                                                                                                                                                                                                                                                                                                                     |
| 1013 5105 5450                                                        |                                                                                                        |                                                                                                                                                                                                                                                                                                                                                                                                                                                                                                                                                                                                                                                                                                     |
| MIRU PU & pull tbg. RU wire line tr                                   | uck & set CIBP @ 3110' also dump bail 35' of ceme                                                      | ent on top of the plug. We loaded the casing                                                                                                                                                                                                                                                                                                                                                                                                                                                                                                                                                                                                                                                        |
|                                                                       | casing to 560 psi for 33 minutes with a loss of 10 lbs                                                 |                                                                                                                                                                                                                                                                                                                                                                                                                                                                                                                                                                                                                                                                                                     |
| status for this well.                                                 | This Approval of Temporary                                                                             |                                                                                                                                                                                                                                                                                                                                                                                                                                                                                                                                                                                                                                                                                                     |
|                                                                       | Abandonment Expires_3/18                                                                               | 1ZOZD                                                                                                                                                                                                                                                                                                                                                                                                                                                                                                                                                                                                                                                                                               |
|                                                                       | Abandonment Expires                                                                                    | for an and the second se |
|                                                                       |                                                                                                        |                                                                                                                                                                                                                                                                                                                                                                                                                                                                                                                                                                                                                                                                                                     |
|                                                                       |                                                                                                        |                                                                                                                                                                                                                                                                                                                                                                                                                                                                                                                                                                                                                                                                                                     |
|                                                                       |                                                                                                        |                                                                                                                                                                                                                                                                                                                                                                                                                                                                                                                                                                                                                                                                                                     |
|                                                                       |                                                                                                        |                                                                                                                                                                                                                                                                                                                                                                                                                                                                                                                                                                                                                                                                                                     |
|                                                                       |                                                                                                        |                                                                                                                                                                                                                                                                                                                                                                                                                                                                                                                                                                                                                                                                                                     |
| Spud Date:                                                            | Rig Release Date:                                                                                      |                                                                                                                                                                                                                                                                                                                                                                                                                                                                                                                                                                                                                                                                                                     |
|                                                                       | J L                                                                                                    |                                                                                                                                                                                                                                                                                                                                                                                                                                                                                                                                                                                                                                                                                                     |
|                                                                       |                                                                                                        |                                                                                                                                                                                                                                                                                                                                                                                                                                                                                                                                                                                                                                                                                                     |
| hereby certify that the information a                                 | boye is true and complete to the best of my knowled                                                    | ge and belief.                                                                                                                                                                                                                                                                                                                                                                                                                                                                                                                                                                                                                                                                                      |
| O(X)                                                                  |                                                                                                        |                                                                                                                                                                                                                                                                                                                                                                                                                                                                                                                                                                                                                                                                                                     |
| $( \vee ) \times /$                                                   |                                                                                                        |                                                                                                                                                                                                                                                                                                                                                                                                                                                                                                                                                                                                                                                                                                     |
| SIGNATURE                                                             | TITLE Instrument Tech                                                                                  | DATE3/18/16                                                                                                                                                                                                                                                                                                                                                                                                                                                                                                                                                                                                                                                                                         |
| A                                                                     |                                                                                                        |                                                                                                                                                                                                                                                                                                                                                                                                                                                                                                                                                                                                                                                                                                     |
| Type or print name Jim Ellison                                        | E-mail address: _JD.Ellison@a                                                                          | pacheccorp.com_ PHONE:575-441-7734                                                                                                                                                                                                                                                                                                                                                                                                                                                                                                                                                                                                                                                                  |
| For State Use Only                                                    | 0                                                                                                      |                                                                                                                                                                                                                                                                                                                                                                                                                                                                                                                                                                                                                                                                                                     |
| VI al                                                                 | MALAN NIA                                                                                              | 2 Doplar                                                                                                                                                                                                                                                                                                                                                                                                                                                                                                                                                                                                                                                                                            |
| APPROVED BY:                                                          | ASiawn PITTLE Dist Supe                                                                                | WWW DATE JES/60 44                                                                                                                                                                                                                                                                                                                                                                                                                                                                                                                                                                                                                                                                                  |
| Conditions of Approval (if any):                                      |                                                                                                        | N N                                                                                                                                                                                                                                                                                                                                                                                                                                                                                                                                                                                                                                                                                                 |
| 0                                                                     |                                                                                                        |                                                                                                                                                                                                                                                                                                                                                                                                                                                                                                                                                                                                                                                                                                     |
|                                                                       |                                                                                                        | MAD 0 1 PP                                                                                                                                                                                                                                                                                                                                                                                                                                                                                                                                                                                                                                                                                          |
|                                                                       |                                                                                                        | MAR 7 1 2016                                                                                                                                                                                                                                                                                                                                                                                                                                                                                                                                                                                                                                                                                        |