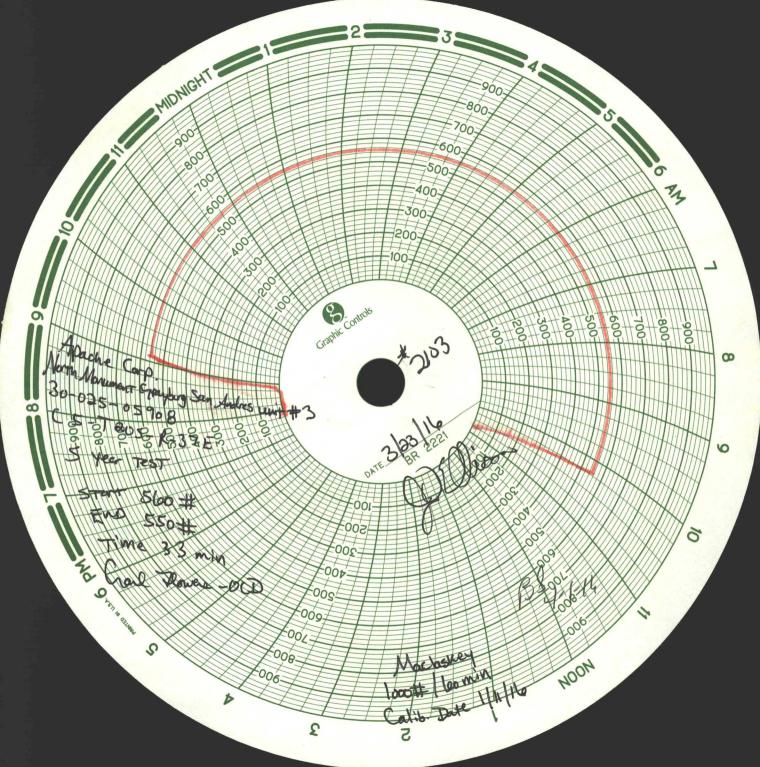

| Office                                                                                                                                                                                                                                                                                                                                                                                                                                                                                                                                                                                                                                                                                                                                                                                                                                                                                                                                                                                                                                                                                                                                                                                                                                                                                                                                                                                                                                                                                                                                                                                                                                                                                                                                                                                                                                                                                                                                                                                                                                                                                                                   | State of New Mexico                                                                                                                                 | Form C-10<br>October 13, 200                                                                                                                                                          |
|--------------------------------------------------------------------------------------------------------------------------------------------------------------------------------------------------------------------------------------------------------------------------------------------------------------------------------------------------------------------------------------------------------------------------------------------------------------------------------------------------------------------------------------------------------------------------------------------------------------------------------------------------------------------------------------------------------------------------------------------------------------------------------------------------------------------------------------------------------------------------------------------------------------------------------------------------------------------------------------------------------------------------------------------------------------------------------------------------------------------------------------------------------------------------------------------------------------------------------------------------------------------------------------------------------------------------------------------------------------------------------------------------------------------------------------------------------------------------------------------------------------------------------------------------------------------------------------------------------------------------------------------------------------------------------------------------------------------------------------------------------------------------------------------------------------------------------------------------------------------------------------------------------------------------------------------------------------------------------------------------------------------------------------------------------------------------------------------------------------------------|-----------------------------------------------------------------------------------------------------------------------------------------------------|---------------------------------------------------------------------------------------------------------------------------------------------------------------------------------------|
| District I<br>1625 N. French Dr., Hobbs, NM 88240                                                                                                                                                                                                                                                                                                                                                                                                                                                                                                                                                                                                                                                                                                                                                                                                                                                                                                                                                                                                                                                                                                                                                                                                                                                                                                                                                                                                                                                                                                                                                                                                                                                                                                                                                                                                                                                                                                                                                                                                                                                                        | Energy, Minerals and Natural Reson                                                                                                                  | WELL API NO.                                                                                                                                                                          |
| District II                                                                                                                                                                                                                                                                                                                                                                                                                                                                                                                                                                                                                                                                                                                                                                                                                                                                                                                                                                                                                                                                                                                                                                                                                                                                                                                                                                                                                                                                                                                                                                                                                                                                                                                                                                                                                                                                                                                                                                                                                                                                                                              | OIL CONCEDIVATION DIVISI                                                                                                                            | 20 025 05009                                                                                                                                                                          |
| 1301 W. Grand Ave., Artesia, NM 88210                                                                                                                                                                                                                                                                                                                                                                                                                                                                                                                                                                                                                                                                                                                                                                                                                                                                                                                                                                                                                                                                                                                                                                                                                                                                                                                                                                                                                                                                                                                                                                                                                                                                                                                                                                                                                                                                                                                                                                                                                                                                                    | OIL CONSERVATION DIVISI                                                                                                                             | 5. Indicate Type of Lease                                                                                                                                                             |
| District III<br>1000 Rio Brazos Rd., Aztec, NM 87410                                                                                                                                                                                                                                                                                                                                                                                                                                                                                                                                                                                                                                                                                                                                                                                                                                                                                                                                                                                                                                                                                                                                                                                                                                                                                                                                                                                                                                                                                                                                                                                                                                                                                                                                                                                                                                                                                                                                                                                                                                                                     | 1220 South St. Francis Dr.                                                                                                                          | STATE FEE                                                                                                                                                                             |
| District IV                                                                                                                                                                                                                                                                                                                                                                                                                                                                                                                                                                                                                                                                                                                                                                                                                                                                                                                                                                                                                                                                                                                                                                                                                                                                                                                                                                                                                                                                                                                                                                                                                                                                                                                                                                                                                                                                                                                                                                                                                                                                                                              | Santa Fe, NM 87505                                                                                                                                  | 6. State Oil & Gas Lease No.                                                                                                                                                          |
| 1220 S. St. Francis Dr., Santa Fe, NM<br>87505                                                                                                                                                                                                                                                                                                                                                                                                                                                                                                                                                                                                                                                                                                                                                                                                                                                                                                                                                                                                                                                                                                                                                                                                                                                                                                                                                                                                                                                                                                                                                                                                                                                                                                                                                                                                                                                                                                                                                                                                                                                                           |                                                                                                                                                     |                                                                                                                                                                                       |
|                                                                                                                                                                                                                                                                                                                                                                                                                                                                                                                                                                                                                                                                                                                                                                                                                                                                                                                                                                                                                                                                                                                                                                                                                                                                                                                                                                                                                                                                                                                                                                                                                                                                                                                                                                                                                                                                                                                                                                                                                                                                                                                          | ICES AND REPORTS ON WELLS                                                                                                                           | 7. Lease Name or Unit Agreement Name                                                                                                                                                  |
|                                                                                                                                                                                                                                                                                                                                                                                                                                                                                                                                                                                                                                                                                                                                                                                                                                                                                                                                                                                                                                                                                                                                                                                                                                                                                                                                                                                                                                                                                                                                                                                                                                                                                                                                                                                                                                                                                                                                                                                                                                                                                                                          | SALS TO DRILL OR TO DEEPEN OR PLUG BACK T                                                                                                           | TO A                                                                                                                                                                                  |
| PROPOSALS.)                                                                                                                                                                                                                                                                                                                                                                                                                                                                                                                                                                                                                                                                                                                                                                                                                                                                                                                                                                                                                                                                                                                                                                                                                                                                                                                                                                                                                                                                                                                                                                                                                                                                                                                                                                                                                                                                                                                                                                                                                                                                                                              | CATION FOR PERMIT" (FORM C-101) FOR SUCH                                                                                                            | North Monument G/SA Unit Blk. 21                                                                                                                                                      |
| 1. Type of Well: Oil Well                                                                                                                                                                                                                                                                                                                                                                                                                                                                                                                                                                                                                                                                                                                                                                                                                                                                                                                                                                                                                                                                                                                                                                                                                                                                                                                                                                                                                                                                                                                                                                                                                                                                                                                                                                                                                                                                                                                                                                                                                                                                                                | Gas Well Other Injection well BB                                                                                                                    | S OCD8. Well Number 03                                                                                                                                                                |
| 2. Name of Operator                                                                                                                                                                                                                                                                                                                                                                                                                                                                                                                                                                                                                                                                                                                                                                                                                                                                                                                                                                                                                                                                                                                                                                                                                                                                                                                                                                                                                                                                                                                                                                                                                                                                                                                                                                                                                                                                                                                                                                                                                                                                                                      |                                                                                                                                                     | 9. OGRID Number 873                                                                                                                                                                   |
| Apache Corp.                                                                                                                                                                                                                                                                                                                                                                                                                                                                                                                                                                                                                                                                                                                                                                                                                                                                                                                                                                                                                                                                                                                                                                                                                                                                                                                                                                                                                                                                                                                                                                                                                                                                                                                                                                                                                                                                                                                                                                                                                                                                                                             | MAR 3                                                                                                                                               |                                                                                                                                                                                       |
| 3. Address of Operator                                                                                                                                                                                                                                                                                                                                                                                                                                                                                                                                                                                                                                                                                                                                                                                                                                                                                                                                                                                                                                                                                                                                                                                                                                                                                                                                                                                                                                                                                                                                                                                                                                                                                                                                                                                                                                                                                                                                                                                                                                                                                                   |                                                                                                                                                     | 10. Pool name or Wildcat                                                                                                                                                              |
| P O box Drawer D Monument NM                                                                                                                                                                                                                                                                                                                                                                                                                                                                                                                                                                                                                                                                                                                                                                                                                                                                                                                                                                                                                                                                                                                                                                                                                                                                                                                                                                                                                                                                                                                                                                                                                                                                                                                                                                                                                                                                                                                                                                                                                                                                                             | 88265                                                                                                                                               | North Monument G/SA                                                                                                                                                                   |
| 4. Well Location                                                                                                                                                                                                                                                                                                                                                                                                                                                                                                                                                                                                                                                                                                                                                                                                                                                                                                                                                                                                                                                                                                                                                                                                                                                                                                                                                                                                                                                                                                                                                                                                                                                                                                                                                                                                                                                                                                                                                                                                                                                                                                         | RECE                                                                                                                                                | IVED                                                                                                                                                                                  |
| Unit Letter C                                                                                                                                                                                                                                                                                                                                                                                                                                                                                                                                                                                                                                                                                                                                                                                                                                                                                                                                                                                                                                                                                                                                                                                                                                                                                                                                                                                                                                                                                                                                                                                                                                                                                                                                                                                                                                                                                                                                                                                                                                                                                                            | 660feet from theN lin                                                                                                                               | ne and 1980 feet from the                                                                                                                                                             |
| line                                                                                                                                                                                                                                                                                                                                                                                                                                                                                                                                                                                                                                                                                                                                                                                                                                                                                                                                                                                                                                                                                                                                                                                                                                                                                                                                                                                                                                                                                                                                                                                                                                                                                                                                                                                                                                                                                                                                                                                                                                                                                                                     |                                                                                                                                                     |                                                                                                                                                                                       |
|                                                                                                                                                                                                                                                                                                                                                                                                                                                                                                                                                                                                                                                                                                                                                                                                                                                                                                                                                                                                                                                                                                                                                                                                                                                                                                                                                                                                                                                                                                                                                                                                                                                                                                                                                                                                                                                                                                                                                                                                                                                                                                                          | Township 20S Banco                                                                                                                                  | 27E NIMPM Los County                                                                                                                                                                  |
| Section 5                                                                                                                                                                                                                                                                                                                                                                                                                                                                                                                                                                                                                                                                                                                                                                                                                                                                                                                                                                                                                                                                                                                                                                                                                                                                                                                                                                                                                                                                                                                                                                                                                                                                                                                                                                                                                                                                                                                                                                                                                                                                                                                | Township 20S Range 11. Elevation (Show whether DR, RKB, RT                                                                                          | 37E NMPM Lea County                                                                                                                                                                   |
|                                                                                                                                                                                                                                                                                                                                                                                                                                                                                                                                                                                                                                                                                                                                                                                                                                                                                                                                                                                                                                                                                                                                                                                                                                                                                                                                                                                                                                                                                                                                                                                                                                                                                                                                                                                                                                                                                                                                                                                                                                                                                                                          | 11. Elevation (Show whether DR, RRB, RI                                                                                                             | , UK, EU.)                                                                                                                                                                            |
|                                                                                                                                                                                                                                                                                                                                                                                                                                                                                                                                                                                                                                                                                                                                                                                                                                                                                                                                                                                                                                                                                                                                                                                                                                                                                                                                                                                                                                                                                                                                                                                                                                                                                                                                                                                                                                                                                                                                                                                                                                                                                                                          |                                                                                                                                                     |                                                                                                                                                                                       |
| 12 Chack                                                                                                                                                                                                                                                                                                                                                                                                                                                                                                                                                                                                                                                                                                                                                                                                                                                                                                                                                                                                                                                                                                                                                                                                                                                                                                                                                                                                                                                                                                                                                                                                                                                                                                                                                                                                                                                                                                                                                                                                                                                                                                                 | Appropriate Roy to Indicate Nature of                                                                                                               | Notice Penart or Other Data                                                                                                                                                           |
| 12. Check A                                                                                                                                                                                                                                                                                                                                                                                                                                                                                                                                                                                                                                                                                                                                                                                                                                                                                                                                                                                                                                                                                                                                                                                                                                                                                                                                                                                                                                                                                                                                                                                                                                                                                                                                                                                                                                                                                                                                                                                                                                                                                                              | Appropriate Box to Indicate Nature of                                                                                                               | Notice, Report of Other Data                                                                                                                                                          |
| NOTICE OF IN                                                                                                                                                                                                                                                                                                                                                                                                                                                                                                                                                                                                                                                                                                                                                                                                                                                                                                                                                                                                                                                                                                                                                                                                                                                                                                                                                                                                                                                                                                                                                                                                                                                                                                                                                                                                                                                                                                                                                                                                                                                                                                             | ITENTION TO:                                                                                                                                        | SUBSEQUENT REPORT OF:                                                                                                                                                                 |
| PERFORM REMEDIAL WORK                                                                                                                                                                                                                                                                                                                                                                                                                                                                                                                                                                                                                                                                                                                                                                                                                                                                                                                                                                                                                                                                                                                                                                                                                                                                                                                                                                                                                                                                                                                                                                                                                                                                                                                                                                                                                                                                                                                                                                                                                                                                                                    |                                                                                                                                                     | OIAL WORK ALTERING CASING                                                                                                                                                             |
| TEMPORARILY ABANDON                                                                                                                                                                                                                                                                                                                                                                                                                                                                                                                                                                                                                                                                                                                                                                                                                                                                                                                                                                                                                                                                                                                                                                                                                                                                                                                                                                                                                                                                                                                                                                                                                                                                                                                                                                                                                                                                                                                                                                                                                                                                                                      |                                                                                                                                                     | ENCE DRILLING OPNS. □ P AND A □                                                                                                                                                       |
| PULL OR ALTER CASING                                                                                                                                                                                                                                                                                                                                                                                                                                                                                                                                                                                                                                                                                                                                                                                                                                                                                                                                                                                                                                                                                                                                                                                                                                                                                                                                                                                                                                                                                                                                                                                                                                                                                                                                                                                                                                                                                                                                                                                                                                                                                                     |                                                                                                                                                     | G/CEMENT JOB                                                                                                                                                                          |
| DOWNHOLE COMMINGLE                                                                                                                                                                                                                                                                                                                                                                                                                                                                                                                                                                                                                                                                                                                                                                                                                                                                                                                                                                                                                                                                                                                                                                                                                                                                                                                                                                                                                                                                                                                                                                                                                                                                                                                                                                                                                                                                                                                                                                                                                                                                                                       | MOETH EE COMITE   OACHTO                                                                                                                            | A/CEIVIEIVI OOD                                                                                                                                                                       |
| DOWNINGEE COMMINGEE                                                                                                                                                                                                                                                                                                                                                                                                                                                                                                                                                                                                                                                                                                                                                                                                                                                                                                                                                                                                                                                                                                                                                                                                                                                                                                                                                                                                                                                                                                                                                                                                                                                                                                                                                                                                                                                                                                                                                                                                                                                                                                      |                                                                                                                                                     |                                                                                                                                                                                       |
| OTHER:                                                                                                                                                                                                                                                                                                                                                                                                                                                                                                                                                                                                                                                                                                                                                                                                                                                                                                                                                                                                                                                                                                                                                                                                                                                                                                                                                                                                                                                                                                                                                                                                                                                                                                                                                                                                                                                                                                                                                                                                                                                                                                                   | □ OTHER                                                                                                                                             | 5 year pressure test                                                                                                                                                                  |
|                                                                                                                                                                                                                                                                                                                                                                                                                                                                                                                                                                                                                                                                                                                                                                                                                                                                                                                                                                                                                                                                                                                                                                                                                                                                                                                                                                                                                                                                                                                                                                                                                                                                                                                                                                                                                                                                                                                                                                                                                                                                                                                          |                                                                                                                                                     | , , , , , , , , , , , , , , , , , , , ,                                                                                                                                               |
| 13. Describe proposed or comp                                                                                                                                                                                                                                                                                                                                                                                                                                                                                                                                                                                                                                                                                                                                                                                                                                                                                                                                                                                                                                                                                                                                                                                                                                                                                                                                                                                                                                                                                                                                                                                                                                                                                                                                                                                                                                                                                                                                                                                                                                                                                            | leted operations. (Clearly state all pertinent cork). SEE RULE 19.15.7.14 NMAC. For Mu                                                              | details, and give pertinent dates, including estimated dultiple Completions: Attach wellbore diagram of                                                                               |
| Describe proposed or composed we proposed completion or recomposed completion or recomposed completion.                                                                                                                                                                                                                                                                                                                                                                                                                                                                                                                                                                                                                                                                                                                                                                                                                                                                                                                                                                                                                                                                                                                                                                                                                                                                                                                                                                                                                                                                                                                                                                                                                                                                                                                                                                                                                                                                                                                                                                                                                  | oleted operations. (Clearly state all pertinent cork). SEE RULE 19.15.7.14 NMAC. For Multiple of the completion.                                    | details, and give pertinent dates, including estimated d                                                                                                                              |
| Describe proposed or composed or starting any proposed we proposed completion or recommon of the starting any proposed with the proposed completion or recommon or recommon of the starting and the starting | oleted operations. (Clearly state all pertinent cork). SEE RULE 19.15.7.14 NMAC. For Multiple of the completion.                                    | details, and give pertinent dates, including estimated dultiple Completions: Attach wellbore diagram of                                                                               |
| Describe proposed or composed or starting any proposed we proposed completion or recommon of the starting any proposed with the proposed completion or recommon or recommon of the starting and the starting | oleted operations. (Clearly state all pertinent cork). SEE RULE 19.15.7.14 NMAC. For Multiple of the completion.                                    | details, and give pertinent dates, including estimated dultiple Completions: Attach wellbore diagram of                                                                               |
| Describe proposed or composed or starting any proposed we proposed completion or recommon of the starting any proposed with the proposed completion or recommon or recommon of the starting and the starting | oleted operations. (Clearly state all pertinent cork). SEE RULE 19.15.7.14 NMAC. For Multiple of the completion.                                    | details, and give pertinent dates, including estimated dultiple Completions: Attach wellbore diagram of                                                                               |
| 13. Describe proposed or composed was proposed completion or recommon Move in Maclaskey pump truck to printed with a 10 lb. loss to 550 psi                                                                                                                                                                                                                                                                                                                                                                                                                                                                                                                                                                                                                                                                                                                                                                                                                                                                                                                                                                                                                                                                                                                                                                                                                                                                                                                                                                                                                                                                                                                                                                                                                                                                                                                                                                                                                                                                                                                                                                              | oleted operations. (Clearly state all pertinent of ork). SEE RULE 19.15.7.14 NMAC. For Musompletion.  erform pressure test on casing. Pressured the | details, and give pertinent dates, including estimated dultiple Completions: Attach wellbore diagram of                                                                               |
| 13. Describe proposed or composed starting any proposed we proposed completion or recommon Move in Maclaskey pump truck to printed with a 10 lb. loss to 550 psi                                                                                                                                                                                                                                                                                                                                                                                                                                                                                                                                                                                                                                                                                                                                                                                                                                                                                                                                                                                                                                                                                                                                                                                                                                                                                                                                                                                                                                                                                                                                                                                                                                                                                                                                                                                                                                                                                                                                                         | Rig Release Date:                                                                                                                                   | details, and give pertinent dates, including estimated dultiple Completions: Attach wellbore diagram of casing to 560 psi & recorded the test on a chart for 33                       |
| 13. Describe proposed or composed starting any proposed we proposed completion or recommon Move in Maclaskey pump truck to printed with a 10 lb. loss to 550 psi                                                                                                                                                                                                                                                                                                                                                                                                                                                                                                                                                                                                                                                                                                                                                                                                                                                                                                                                                                                                                                                                                                                                                                                                                                                                                                                                                                                                                                                                                                                                                                                                                                                                                                                                                                                                                                                                                                                                                         | oleted operations. (Clearly state all pertinent of ork). SEE RULE 19.15.7.14 NMAC. For Musompletion.  erform pressure test on casing. Pressured the | details, and give pertinent dates, including estimated dultiple Completions: Attach wellbore diagram of casing to 560 psi & recorded the test on a chart for 33                       |
| 13. Describe proposed or composed starting any proposed we proposed completion or recommon Move in Maclaskey pump truck to printed with a 10 lb. loss to 550 psi                                                                                                                                                                                                                                                                                                                                                                                                                                                                                                                                                                                                                                                                                                                                                                                                                                                                                                                                                                                                                                                                                                                                                                                                                                                                                                                                                                                                                                                                                                                                                                                                                                                                                                                                                                                                                                                                                                                                                         | Rig Release Date:                                                                                                                                   | details, and give pertinent dates, including estimated dultiple Completions: Attach wellbore diagram of casing to 560 psi & recorded the test on a chart for 33                       |
| 13. Describe proposed or composed we proposed completion or recommon Move in Maclaskey pump truck to prince with a 10 lb. loss to 550 psi formation.  Spud Date:                                                                                                                                                                                                                                                                                                                                                                                                                                                                                                                                                                                                                                                                                                                                                                                                                                                                                                                                                                                                                                                                                                                                                                                                                                                                                                                                                                                                                                                                                                                                                                                                                                                                                                                                                                                                                                                                                                                                                         | Rig Release Date:                                                                                                                                   | details, and give pertinent dates, including estimated dultiple Completions: Attach wellbore diagram of casing to 560 psi & recorded the test on a chart for 33 knowledge and belief. |
| 13. Describe proposed or composed starting any proposed we proposed completion or recommon Move in Maclaskey pump truck to printed with a 10 lb. loss to 550 psi                                                                                                                                                                                                                                                                                                                                                                                                                                                                                                                                                                                                                                                                                                                                                                                                                                                                                                                                                                                                                                                                                                                                                                                                                                                                                                                                                                                                                                                                                                                                                                                                                                                                                                                                                                                                                                                                                                                                                         | Rig Release Date:                                                                                                                                   | details, and give pertinent dates, including estimated dultiple Completions: Attach wellbore diagram of casing to 560 psi & recorded the test on a chart for 33 knowledge and belief. |
| 13. Describe proposed or composed we proposed completion or recommon Move in Maclaskey pump truck to printed with a 10 lb. loss to 550 psi formation.  Spud Date:                                                                                                                                                                                                                                                                                                                                                                                                                                                                                                                                                                                                                                                                                                                                                                                                                                                                                                                                                                                                                                                                                                                                                                                                                                                                                                                                                                                                                                                                                                                                                                                                                                                                                                                                                                                                                                                                                                                                                        | Rig Release Date:  TITLEInstrument 7                                                                                                                | details, and give pertinent dates, including estimated dultiple Completions: Attach wellbore diagram of casing to 560 psi & recorded the test on a chart for 33 knowledge and belief. |
| 13. Describe proposed or composed we proposed completion or recommon Move in Maclaskey pump truck to printed with a 10 lb. loss to 550 psi Spud Date:  Spud Date:  Signature  Jim Ellison                                                                                                                                                                                                                                                                                                                                                                                                                                                                                                                                                                                                                                                                                                                                                                                                                                                                                                                                                                                                                                                                                                                                                                                                                                                                                                                                                                                                                                                                                                                                                                                                                                                                                                                                                                                                                                                                                                                                | Rig Release Date:  TITLEInstrument 7                                                                                                                | details, and give pertinent dates, including estimated dultiple Completions: Attach wellbore diagram of casing to 560 psi & recorded the test on a chart for 33 knowledge and belief. |
| 13. Describe proposed or composed starting any proposed we proposed completion or recommon Move in Maclaskey pump truck to printed with a 10 lb. loss to 550 psi hereby certify that the information SIGNATURE                                                                                                                                                                                                                                                                                                                                                                                                                                                                                                                                                                                                                                                                                                                                                                                                                                                                                                                                                                                                                                                                                                                                                                                                                                                                                                                                                                                                                                                                                                                                                                                                                                                                                                                                                                                                                                                                                                           | Rig Release Date:    Rig Release Date:   TITLEInstrument T E-mail address: _JD.Ell                                                                  | details, and give pertinent dates, including estimated dultiple Completions: Attach wellbore diagram of casing to 560 psi & recorded the test on a chart for 33 knowledge and belief. |