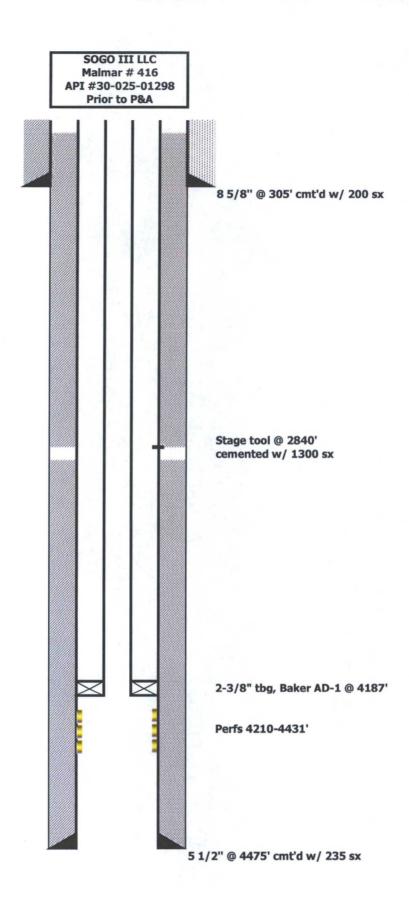

| Submit 1 Copy To Appropriate District<br>Office                                                                                                                                                                                                                        | State of New Mexico                                                                                |                                                               | Form C-103<br>Revised July 18, 2013                                                                  |                              |                                                  |
|------------------------------------------------------------------------------------------------------------------------------------------------------------------------------------------------------------------------------------------------------------------------|----------------------------------------------------------------------------------------------------|---------------------------------------------------------------|------------------------------------------------------------------------------------------------------|------------------------------|--------------------------------------------------|
| <u>District I</u> – (575) 393-6161<br>1625 N. French Dr., Hobbs, NM 88240<br><u>District II</u> – (575) 748-1283                                                                                                                                                       |                                                                                                    | Energy, Minerals and Natural Resources                        |                                                                                                      | WELL API NO.<br>30-025-01298 |                                                  |
| 811 S. First St., Artesia, NM 88210<br>District III – (505) 334-6178                                                                                                                                                                                                   | OIL CONSERVATION DIVISION<br>1220 South St. Francis Dr.<br>Santa Fe, NM 87505                      |                                                               | 5. Indicate Type of Lease         STATE         G. State Oil & Gas Lease No.         B2229           |                              |                                                  |
| 1000 Rio Brazos Rd., Aztec, NM 87410<br><u>District IV</u> – (505) 476-3460<br>1220 S. St. Francis Dr., Santa Fe, NM<br>87505                                                                                                                                          |                                                                                                    |                                                               |                                                                                                      |                              |                                                  |
| SUNDRY NOTICES AND REPORTS ON WELLS<br>(DO NOT USE THIS FORM FOR PROPOSALS TO DRILL OR TO DEEPEN OR PLUG BACK TO A<br>DIFFERENT RESERVOIR. USE "APPLICATION FOR PERMIT" (FORM C-101) FOR SUCH<br>PROPOSALS.)<br>1. Type of Well: Oil Well Gas Well Other WIW HOBBS OCD |                                                                                                    |                                                               | <ul> <li>7. Lease Name or Unit Agreement Name<br/>Malmar Unit</li> <li>8. Well Number 416</li> </ul> |                              |                                                  |
|                                                                                                                                                                                                                                                                        |                                                                                                    |                                                               |                                                                                                      |                              | 2. Name of Operator<br>SOGO III LLC APR 2 2 2016 |
| 3. Address of Operator<br>P. O. Box 210, Midland, TX 79702                                                                                                                                                                                                             |                                                                                                    | DECEIVED                                                      | 10. Pool name or Wildcat<br>Maljamar Grayburg-San Andres                                             |                              |                                                  |
| 4. Well Location                                                                                                                                                                                                                                                       |                                                                                                    | RECEIVED                                                      |                                                                                                      |                              |                                                  |
| Unit Letter <u>P</u> :                                                                                                                                                                                                                                                 |                                                                                                    | line and660                                                   | feet from the                                                                                        |                              |                                                  |
| Section 7                                                                                                                                                                                                                                                              | Township 17S                                                                                       | Range 33E                                                     |                                                                                                      | Lea County                   |                                                  |
|                                                                                                                                                                                                                                                                        | 11. Elevation (Show whether 4208' GR                                                               | DR, RKB, RT, GR, etc.,                                        |                                                                                                      |                              |                                                  |
| NOTICE OF IN                                                                                                                                                                                                                                                           |                                                                                                    | SUB                                                           | SEQUENT                                                                                              |                              |                                                  |
| PERFORM REMEDIAL WORK<br>TEMPORARILY ABANDON<br>PULL OR ALTER CASING<br>DOWNHOLE COMMINGLE<br>CLOSED-LOOP SYSTEM<br>OTHER:                                                                                                                                             | PLUG AND ABANDON 🛛<br>CHANGE PLANS 🔲<br>MULTIPLE COMPL 🗌                                           | REMEDIAL WORI<br>COMMENCE DRI<br>CASING/CEMENT                |                                                                                                      | A NR                         |                                                  |
| 67 starting any proposed we<br>proposed completion or rec<br>3-5/8" 24# csg set @ 307', cemented<br>5-1/2" 14# csg set @ 4473', stage to<br>6an Andres perforations 4210-4431'<br>60GO III proposes plugging the we                                                    | I w/ 200 sx Class"C". Cement c<br>ol @ 2840'. Cemented 1st stage<br>. 2 3/8" IPC tubing and AD-1 p | circulate to surface.<br>e w/ 235sx, 2 <sup>nd</sup> stage w/ |                                                                                                      |                              |                                                  |
| Due to the high shut-in pressure, sq                                                                                                                                                                                                                                   | ueeze down tubing w/ 25 sx cen                                                                     | nent. Displace with 16                                        | BW. WOC. RIH, tag                                                                                    | g cement, and cut off        |                                                  |
| ubing. Spot 25 sx cement plug. Wo<br>Displace hole with mud-laden brine<br>Perforate @ 2950'. Squeeze w/ 35<br>Perforate @ 1510'. Squeeze w/ 35                                                                                                                        | sx cement. WOC and tag at or a                                                                     | 2790'<br>above 2850' (Base of se                              | ult @ 2900').                                                                                        |                              |                                                  |
| Perforate @ 357'. Circulate 8-5/8"<br>Cut off wellhead and install P&A m<br>Clean and level location.                                                                                                                                                                  | X 5-1/2" annulus and fill hole in arker.                                                           | n and out with cement (                                       |                                                                                                      | Jossibly below 10C.          |                                                  |
| Intend to complete plugging prior to 7/1/2016                                                                                                                                                                                                                          |                                                                                                    |                                                               | NOTIFY OCD 24 HOURS PRIOR TO BEGINNING<br>PLUGGING OPERATIONS                                        |                              |                                                  |
| hereby certify that the information                                                                                                                                                                                                                                    | above is true and complete to th                                                                   | e best of my knowledge                                        | e and belief.                                                                                        |                              |                                                  |
| IGNATURE <u>BU</u> , M. P.                                                                                                                                                                                                                                             | L TITLE <u>É</u>                                                                                   | x VP DIERATIO                                                 | <b>DAT</b>                                                                                           | т <u>е 4/15/16</u>           |                                                  |
| ype or print name <u>Billy M. R.</u><br>or State Use Only                                                                                                                                                                                                              | E-mail add                                                                                         | ress: <u>bpriebele</u>                                        | stanolind.comPHO                                                                                     | NE: <u>432 -640 - 00</u>     |                                                  |
| Conditions of Approval (if any):                                                                                                                                                                                                                                       | title TITLE Pet                                                                                    | toleom Engr. S                                                | pecialist DATI                                                                                       | E 9-26-2016                  |                                                  |
|                                                                                                                                                                                                                                                                        |                                                                                                    |                                                               |                                                                                                      | APR 2 6 2016                 |                                                  |