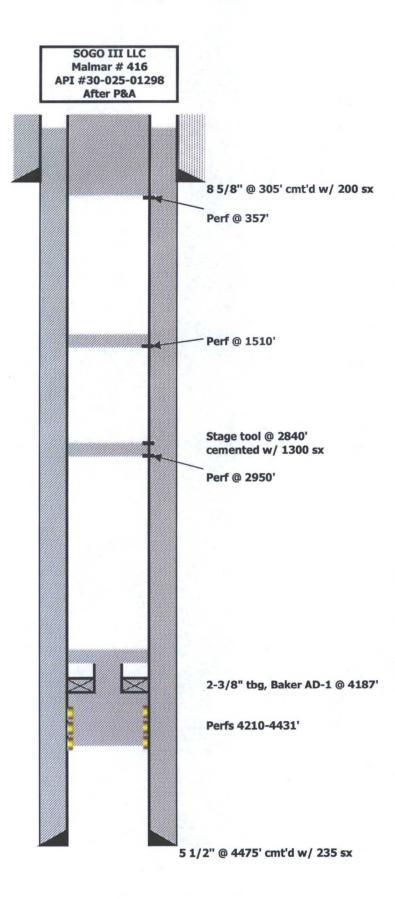

| Submit 1 Copy To Appropriate District<br>Office                                                                                                                                                                                                                        | State of New Mexico                                                                                |                                                               | Form C-103<br>Revised July 18, 2013                                                                  |                              |                                                  |
|------------------------------------------------------------------------------------------------------------------------------------------------------------------------------------------------------------------------------------------------------------------------|----------------------------------------------------------------------------------------------------|---------------------------------------------------------------|------------------------------------------------------------------------------------------------------|------------------------------|--------------------------------------------------|
| <u>District I</u> – (575) 393-6161<br>1625 N. French Dr., Hobbs, NM 88240<br><u>District II</u> – (575) 748-1283                                                                                                                                                       |                                                                                                    | Energy, Minerals and Natural Resources                        |                                                                                                      | WELL API NO.<br>30-025-01298 |                                                  |
| 811 S. First St., Artesia, NM 88210<br>District III – (505) 334-6178                                                                                                                                                                                                   | OIL CONSERVATION DIVISION<br>1220 South St. Francis Dr.<br>Santa Fe, NM 87505                      |                                                               | 5. Indicate Type of Lease         STATE         G. State Oil & Gas Lease No.         B2229           |                              |                                                  |
| 1000 Rio Brazos Rd., Aztec, NM 87410<br><u>District IV</u> – (505) 476-3460<br>1220 S. St. Francis Dr., Santa Fe, NM<br>87505                                                                                                                                          |                                                                                                    |                                                               |                                                                                                      |                              |                                                  |
| SUNDRY NOTICES AND REPORTS ON WELLS<br>(DO NOT USE THIS FORM FOR PROPOSALS TO DRILL OR TO DEEPEN OR PLUG BACK TO A<br>DIFFERENT RESERVOIR. USE "APPLICATION FOR PERMIT" (FORM C-101) FOR SUCH<br>PROPOSALS.)<br>1. Type of Well: Oil Well Gas Well Other WIW HOBBS OCD |                                                                                                    |                                                               | <ul> <li>7. Lease Name or Unit Agreement Name<br/>Malmar Unit</li> <li>8. Well Number 416</li> </ul> |                              |                                                  |
|                                                                                                                                                                                                                                                                        |                                                                                                    |                                                               |                                                                                                      |                              | 2. Name of Operator<br>SOGO III LLC APR 2 2 2016 |
| 3. Address of Operator<br>P. O. Box 210, Midland, TX 79702                                                                                                                                                                                                             |                                                                                                    | DECEIVED                                                      | 10. Pool name or Wildcat<br>Maljamar Grayburg-San Andres                                             |                              |                                                  |
| 4. Well Location                                                                                                                                                                                                                                                       |                                                                                                    | RECEIVED                                                      |                                                                                                      |                              |                                                  |
| Unit Letter <u>P</u> :                                                                                                                                                                                                                                                 |                                                                                                    | line and660                                                   | feet from the                                                                                        |                              |                                                  |
| Section 7                                                                                                                                                                                                                                                              | Township 17S                                                                                       | Range 33E                                                     |                                                                                                      | Lea County                   |                                                  |
|                                                                                                                                                                                                                                                                        | 11. Elevation (Show whether 4208' GR                                                               | DR, RKB, RT, GR, etc.,                                        |                                                                                                      |                              |                                                  |
| NOTICE OF IN                                                                                                                                                                                                                                                           |                                                                                                    | SUB                                                           | SEQUENT                                                                                              |                              |                                                  |
| PERFORM REMEDIAL WORK<br>TEMPORARILY ABANDON<br>PULL OR ALTER CASING<br>DOWNHOLE COMMINGLE<br>CLOSED-LOOP SYSTEM<br>OTHER:                                                                                                                                             | PLUG AND ABANDON 🛛<br>CHANGE PLANS 🔲<br>MULTIPLE COMPL 🗌                                           | REMEDIAL WORI<br>COMMENCE DRI<br>CASING/CEMENT                |                                                                                                      | A NR                         |                                                  |
| 67 starting any proposed we<br>proposed completion or rec<br>3-5/8" 24# csg set @ 307', cemented<br>5-1/2" 14# csg set @ 4473', stage to<br>6an Andres perforations 4210-4431'<br>60GO III proposes plugging the we                                                    | I w/ 200 sx Class"C". Cement c<br>ol @ 2840'. Cemented 1st stage<br>. 2 3/8" IPC tubing and AD-1 p | circulate to surface.<br>e w/ 235sx, 2 <sup>nd</sup> stage w/ |                                                                                                      |                              |                                                  |
| Due to the high shut-in pressure, sq                                                                                                                                                                                                                                   | ueeze down tubing w/ 25 sx cen                                                                     | nent. Displace with 16                                        | BW. WOC. RIH, tag                                                                                    | g cement, and cut off        |                                                  |
| ubing. Spot 25 sx cement plug. Wo<br>Displace hole with mud-laden brine<br>Perforate @ 2950'. Squeeze w/ 35<br>Perforate @ 1510'. Squeeze w/ 35                                                                                                                        | sx cement. WOC and tag at or a                                                                     | 2790'<br>above 2850' (Base of se                              | ult @ 2900').                                                                                        |                              |                                                  |
| Perforate @ 357'. Circulate 8-5/8"<br>Cut off wellhead and install P&A m<br>Clean and level location.                                                                                                                                                                  | X 5-1/2" annulus and fill hole in arker.                                                           | n and out with cement (                                       |                                                                                                      | Jossibly below 10C.          |                                                  |
| Intend to complete plugging prior to 7/1/2016                                                                                                                                                                                                                          |                                                                                                    |                                                               | NOTIFY OCD 24 HOURS PRIOR TO BEGINNING<br>PLUGGING OPERATIONS                                        |                              |                                                  |
| hereby certify that the information                                                                                                                                                                                                                                    | above is true and complete to th                                                                   | e best of my knowledge                                        | e and belief.                                                                                        |                              |                                                  |
| IGNATURE <u>BU</u> , M. P.                                                                                                                                                                                                                                             | L TITLE <u>É</u>                                                                                   | x VP DIERATIO                                                 | <b>DAT</b>                                                                                           | т <u>е 4/15/16</u>           |                                                  |
| ype or print name <u>Billy M. R.</u><br>or State Use Only                                                                                                                                                                                                              | E-mail add                                                                                         | ress: <u>bpriebele</u>                                        | stanolind.comPHO                                                                                     | NE: <u>432 -640 - 00</u>     |                                                  |
| Conditions of Approval (if any):                                                                                                                                                                                                                                       | title TITLE Pet                                                                                    | toleom Engr. S                                                | pecialist DATI                                                                                       | E 9-26-2016                  |                                                  |
|                                                                                                                                                                                                                                                                        |                                                                                                    |                                                               |                                                                                                      | APR 2 6 2016                 |                                                  |