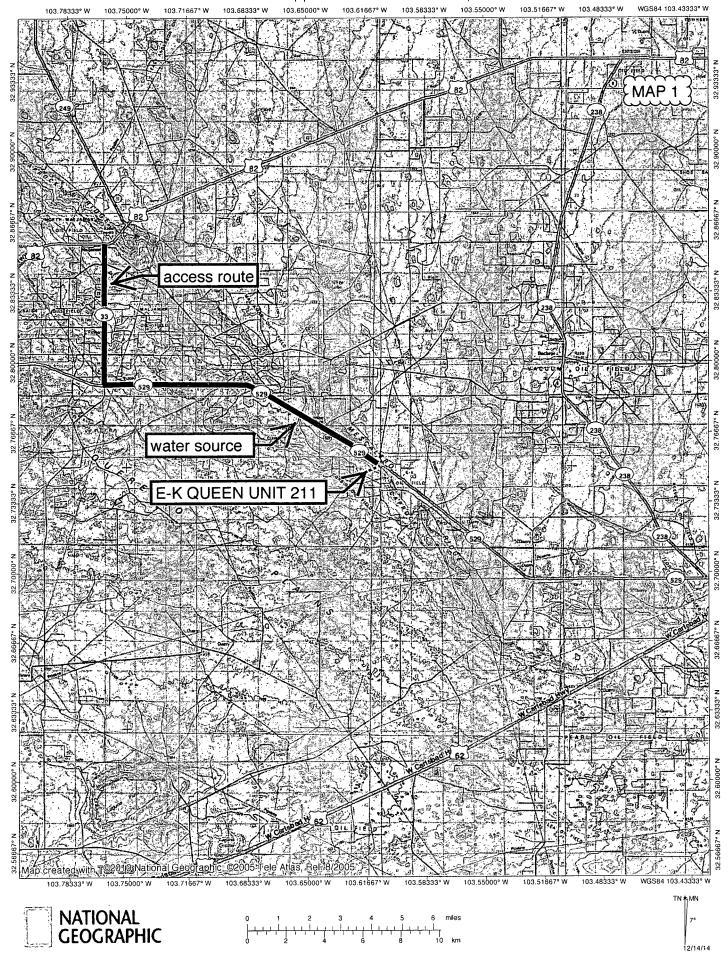

#### SEELY OIL COMPANY

PROPOSED LEASE ROAD TO E-K QUEEN UNIT 211

A ROAD CROSSING USA LAND IN

SECTION 13, TOWNSHIP 18 SOUTH, RANGE 33 EAST,

N.M.P.M., LEA COUNTY, NEW MEXICO.

W.O. Number: 30870 Drawn By: K. NORRIS Date: 09-16-2014 Survey Date: 09-15-2014

### SEELY OIL COMPANY

REF: PROPOSED FLOW PIPELINE TO E-K QUEEN UNIT 211

A PIPELINE CROSSING USA LAND IN SECTION 13, TOWNSHIP 18 SOUTH, RANGE 33 EAST, N.M.P.M., LEA COUNTY, NEW MEXICO.

W.O. Number: Drawn By: K. NORRIS Sheet 1 of 1 Sheets 30870 Date: 09-16-2014 Survey Date: 09-15-2014