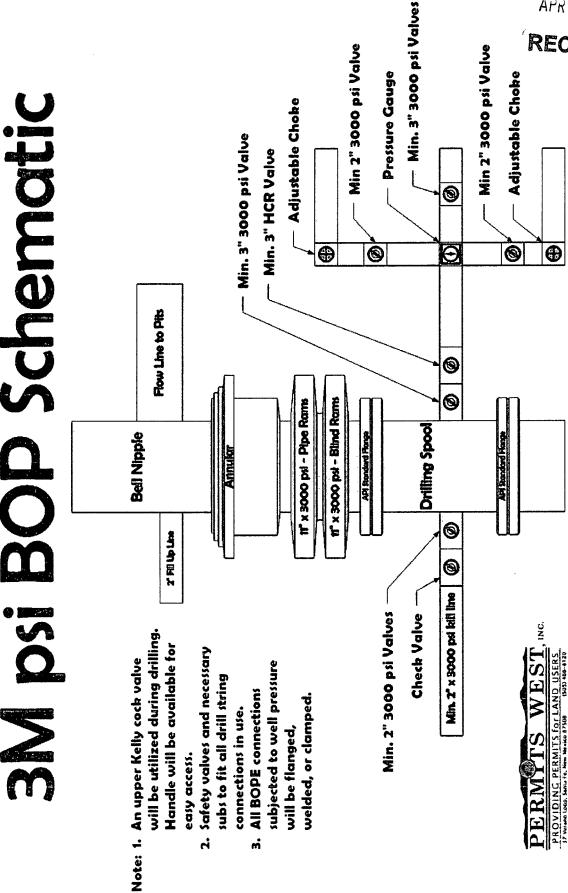

e: 09-15-2014

SECTION 13, TOWNSHIP 18 SOUTH, RANGE 33 EAST, N.M.P.M., LEA COUNTY, NEW MEXICO. 3995.4 PROPOSED PIPELINE 30' wide topsoil pile 3984.2 3989.1 125  $\odot$ 125' 500 WELL BORE 125 3982.0' 3986.4 ARCH SURVEY AREA 600' 3986.8' 3979.4' 100 100 200 FEET 0 SCALE: 1" = 100' SEELY OIL COMPANY E-K QUEEN UNIT 211 / WELL PAD TOPO REF: THE E-K QUEEN UNIT 211 LOCATED 1980' FROM THE NORTH LINE AND 2296' FROM THE EAST LINE OF SECTION 13, TOWNSHIP 18 SOUTH, RANGE 33 EAST, P.O. Box 1786 (575) 393-7316 - Office 1120 N. West County Rd. (575) 392-2206 - Fax Hobbs, New Mexico 88241 basinsurveys.com

W.O. Number: 30870

focused on excelling the oilfield

Drawn By: K. NORRIS Date: 09-16-2014

Survey Date: 09-15-2014

N.M.P.M., LEA COUNTY, NEW MEXICO.

Sheets Sheet 1 of 1

APR 2 7 2016

## RECEIVED