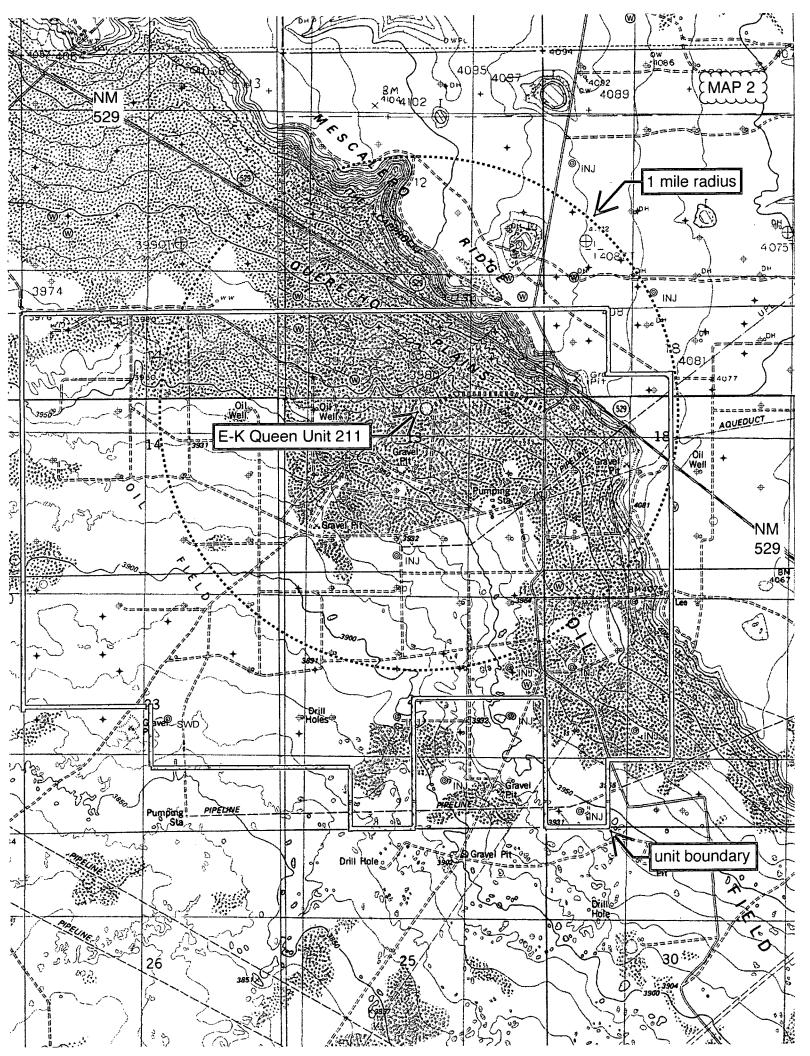

#### SEELY OIL COMPANY

PROPOSED LEASE ROAD TO E-K QUEEN UNIT 211

A ROAD CROSSING USA LAND IN

SECTION 13, TOWNSHIP 18 SOUTH, RANGE 33 EAST,

N.M.P.M., LEA COUNTY, NEW MEXICO.

W.O. Number: 30870 Drawn By: K. NORRIS Date: 09-16-2014 Survey Date: 09-15-2014

### SEELY OIL COMPANY

REF: PROPOSED FLOW PIPELINE TO E-K QUEEN UNIT 211

A PIPELINE CROSSING USA LAND IN SECTION 13, TOWNSHIP 18 SOUTH, RANGE 33 EAST, N.M.P.M., LEA COUNTY, NEW MEXICO.

W.O. Number: Drawn By: K. NORRIS Sheet 1 of 1 Sheets 30870 Date: 09-16-2014 Survey Date: 09-15-2014