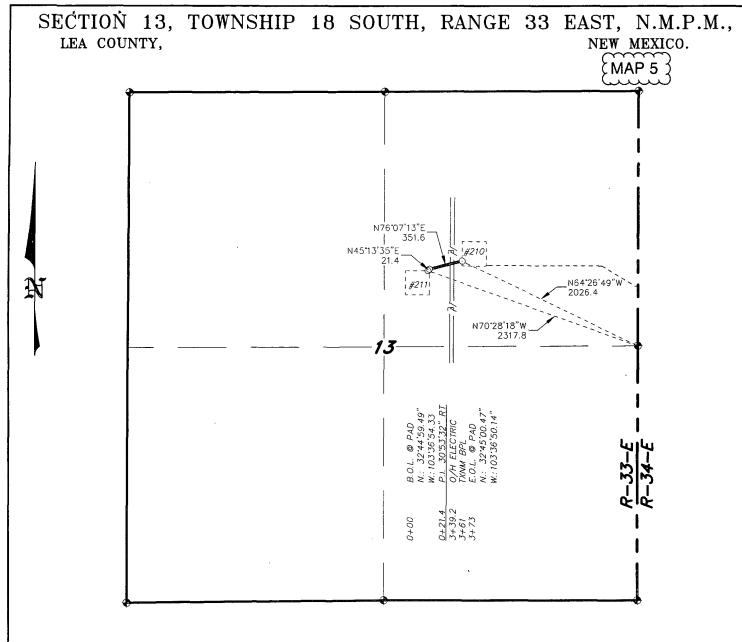

### SEELY OIL COMPANY

REF: PROPOSED FLOW PIPELINE TO E-K QUEEN UNIT 211

A PIPELINE CROSSING USA LAND IN SECTION 13, TOWNSHIP 18 SOUTH, RANGE 33 EAST, N.M.P.M., LEA COUNTY, NEW MEXICO.

W.O. Number: Drawn By: K. NORRIS Sheet 1 of 1 Sheets 30870 Date: 09-16-2014 Survey Date: 09-15-2014

#### LEGAL DESCRIPTION

A STRIP OF LAND 30.0 FEET WIDE, LOCATED IN SECTION 13, TOWNSHIP 18 SOUTH, RANGE 33 EAST, N.M.P.M., LEA COUNTY, NEW MEXICO AND BEING 15.0 FEET LEFT AND RIGHT OF THE ABOVE PLATTED CENTERLINE SURVEY.

SECTION 13 = 373.0 FEET = 22.61 RODS = 0.07 MILES = 0.26 ACRES

P.O. Box 1786 1120 N. West County Rd. Hobbs, New Mexico 88241 (575) 393-7316 - Office (575) 392-2206 - Fax 1000 0 1000 2000 FEET