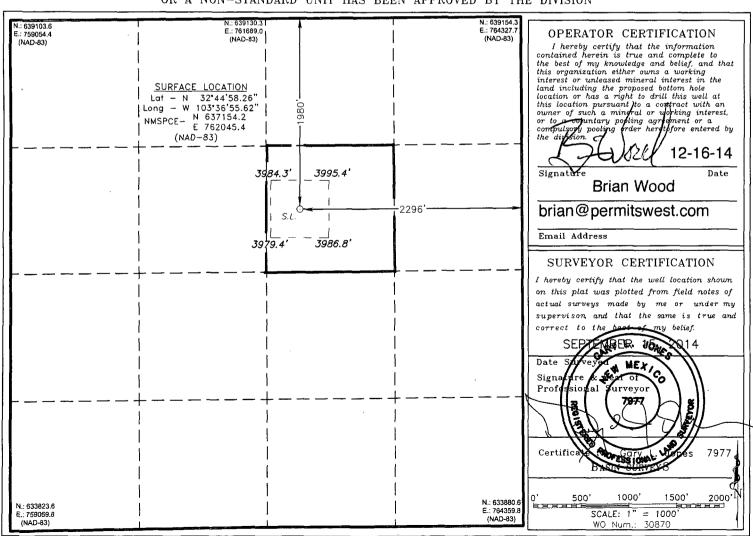

# OIL CONSERVATION DIVISION 1218 South St. Francis Dr. APR 27 2016

Santa Fe, New Mexico 87505

| WELL LOCATION AND A | CREAGE DEDICATION PLATIVES            | ☐ AMENDED REF      |
|---------------------|---------------------------------------|--------------------|
| Pool Code<br>19950  |                                       |                    |
| •                   | •                                     | Well Number<br>211 |
| •                   | i i                                   | Elevation<br>3984  |
|                     | Pool Code<br>19950<br>Prope<br>E-K QU |                    |

#### Surface Location

| UL or lot No. | Section | Township | Range | Lot Idn | FEET from the | North/South line | FEET from the | East/West line | County |
|---------------|---------|----------|-------|---------|---------------|------------------|---------------|----------------|--------|
| G             | 13      | 18 S     | 33 E  |         | 1980          | NORTH            | 2296          | EAST           | LEA    |

#### Bottom Hole Location If Different From Surface

| UL or lot No.   | Section | Township    | Range         | Lot Idn  | FEET from the | North/South line | FEET from the | East/West line | County |
|-----------------|---------|-------------|---------------|----------|---------------|------------------|---------------|----------------|--------|
|                 |         |             |               |          |               |                  |               |                |        |
| Dedicated Acres | Joint o | r Infill Co | nsolidation ( | Code Ore | ier No.       |                  |               |                | ·      |
| 40              |         |             |               |          |               |                  |               |                |        |

NO ALLOWABLE WILL BE ASSIGNED TO THIS COMPLETION UNTIL ALL INTERESTS HAVE BEEN CONSOLIDATED OR A NON-STANDARD UNIT HAS BEEN APPROVED BY THE DIVISION

P.O. Box 1786 (575) 393-7316 - Office 1120 N. West County Rd. (575) 392-2206 - Fax Hobbs, New Mexico 88241 basinsurveys.com