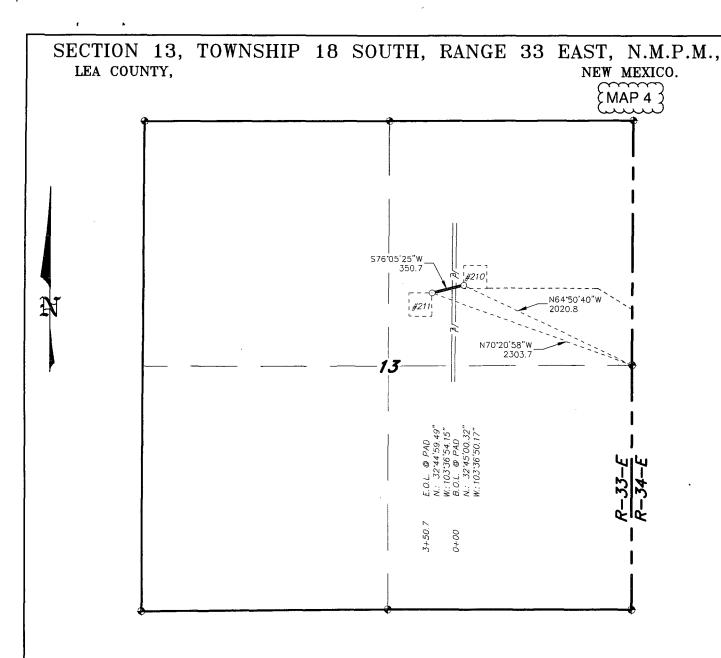

#### SEELY OIL COMPANY

PROPOSED LEASE ROAD TO E-K QUEEN UNIT 211

A ROAD CROSSING USA LAND IN

SECTION 13, TOWNSHIP 18 SOUTH, RANGE 33 EAST,

N.M.P.M., LEA COUNTY, NEW MEXICO.

W.O. Number: 30870 Drawn By: K. NORRIS Date: 09-16-2014 Survey Date: 09-15-2014

#### LEGAL DESCRIPTION

A STRIP OF LAND 30.0 FEET WIDE, LOCATED IN SECTION 13, TOWNSHIP 18 SOUTH, RANGE 33 EAST, N.M.P.M., LEA COUNTY, NEW MEXICO AND BEING 15.0 FEET LEFT AND RIGHT OF THE ABOVE PLATTED CENTERLINE SURVEY.

SECTION 13 = 373.0 FEET = 22.61 RODS = 0.07 MILES = 0.26 ACRES

P.O. Box 1786 1120 N. West County Rd. Hobbs, New Mexico 88241 (575) 393-7316 - Office (575) 392-2206 - Fax 1000 0 1000 2000 FEET