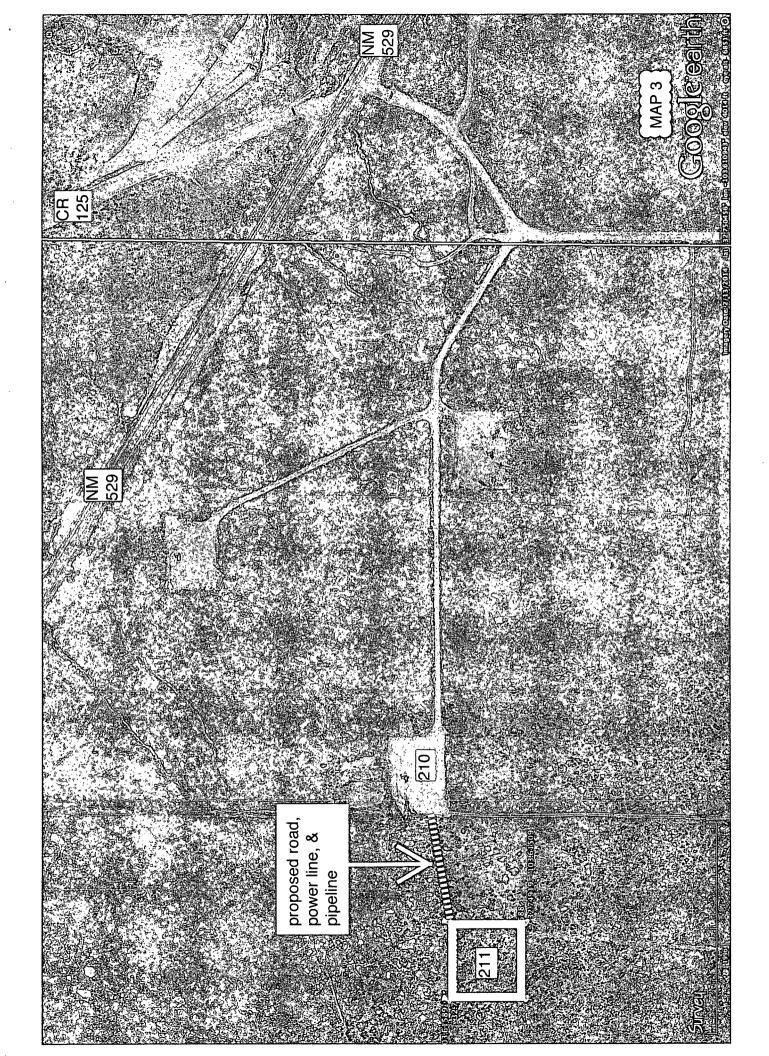

#### SEELY OIL COMPANY

PROPOSED LEASE ROAD TO E-K QUEEN UNIT 211

A ROAD CROSSING USA LAND IN

SECTION 13, TOWNSHIP 18 SOUTH, RANGE 33 EAST,

N.M.P.M., LEA COUNTY, NEW MEXICO.

W.O. Number: 30870 Drawn By: K. NORRIS Date: 09-16-2014 Survey Date: 09-15-2014

### SEELY OIL COMPANY

REF: PROPOSED FLOW PIPELINE TO E-K QUEEN UNIT 211

A PIPELINE CROSSING USA LAND IN SECTION 13, TOWNSHIP 18 SOUTH, RANGE 33 EAST, N.M.P.M., LEA COUNTY, NEW MEXICO.

W.O. Number: Drawn By: K. NORRIS Sheet 1 of 1 Sheets 30870 Date: 09-16-2014 Survey Date: 09-15-2014