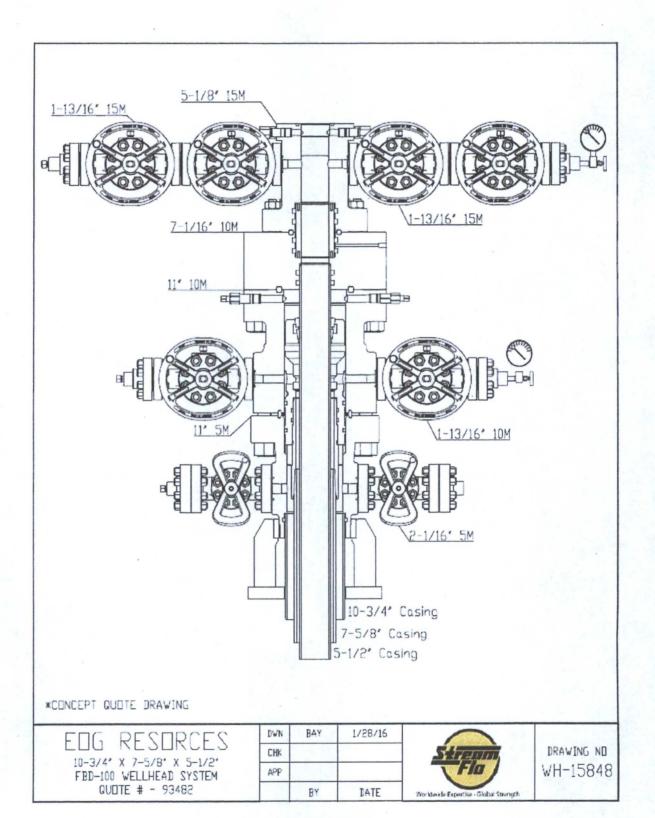

Both the surface and intermediate casing strings will be tested as per Onshore Order No. 2 to at least 0.22 psi/ft. or 1500 psi, whichever is greater.

Wellhead drawing attached.

### See below for the conditions of approval for the multi-bowl wellhead system

- 1. All blowout preventer (BOP) and related equipment (BOPE) shall comply with well control requirements as described in Onshore Oil and Gas Order No. 2 and API 53.
- 2. Operator has proposed a **multi-bowl wellhead assembly**. This assembly (BOPE/BOPE) will be tested when installed on the surface casing. Minimum working pressure of the blowout preventer (BOP) and related equipment (BOPE) required for drilling below the surface casing shoe shall be **5000 (5M)** psi.
  - a. Wellhead shall be installed by manufacturer's representatives, submit documentation with subsequent sundry.
  - b. All BOP equipment will be tested utilizing a conventional test plug. Not a cup or J-packer type.
  - c. If the welding is performed by a third party, the manufacturer's representative shall monitor the temperature to verify that it does not exceed the maximum temperature of the seal.
  - d. Manufacturer representative shall install the test plug for the initial and all BOP testing.
  - e. Prior to running the intermediated casing, the rams will be changed out to accommodate the 7-5/8" casing. After installing the intermediate casing the casing rams will be removed and replaced with variable bore rams.
- Operator has broken a seal on the BOP stack therefore per Onshore Oil and Gas
  Order No. 2 the entire BOP stack shall be tested prior to drilling out the
  intermediated casing.
  - a. A solid steel body pack-off will be utilized after running & cementing the intermediate casing. After installation of the pack-off and lower flange will be pressure tested to 5000 psi.
  - b. If the cement does not circulate and one inch operations would have been possible with a standard wellhead, the well head shall be cut off, cementing operations performed and another wellhead installed.