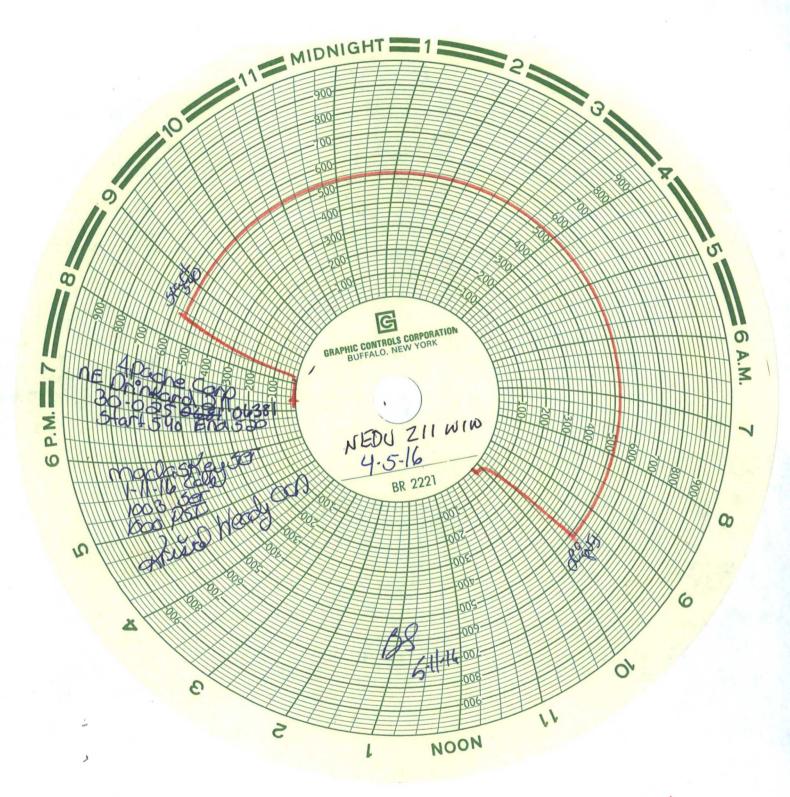

| Submit 1 Copy To Appropriate District Office                                                                                               | State of New                                |                                   | Form C-103                               |             |
|--------------------------------------------------------------------------------------------------------------------------------------------|---------------------------------------------|-----------------------------------|------------------------------------------|-------------|
| <u>District I</u> – (575) 393-6161<br>1625 N. French Dr., Hobbs, NM 88240                                                                  | Energy, Minerals and N                      | atural Resources                  | Revised July 18, 2013 WELL API NO.       |             |
| <u>District II</u> – (575) 748-1283<br>811 S. First St., Artesia, NM 88210                                                                 | OIL CONSERVATION DIVISION                   |                                   | 30-025-06381                             |             |
| <u>District III</u> – (505) 334-6178                                                                                                       | 1220 South St. Francis Dr.                  |                                   | 5. Indicate Type of Lease STATE FE       | EE 🗸 🔪      |
| 1000 Rio Brazos Rd., Aztec, NM 87410<br><u>District IV</u> – (505) 476-3460                                                                | Santa Fe, NM 87505                          |                                   | 6. State Oil & Gas Lease No              |             |
| 1220 S. St. Francis Dr., Santa Fe, NM<br>87505                                                                                             |                                             |                                   |                                          |             |
| SUNDRY NOTICES AND REPORTS ON WELLS (DO NOT USE THIS FORM FOR PROPOSALS TO DRILL OR TO DEEPEN OR PLUG BACK TO A                            |                                             |                                   | 7. Lease Name or Unit Agreement Name     |             |
| DIFFERENT RESERVOIR. USE "APPLICATION FOR PERMIT" (FORM C-101) FOR SUCH                                                                    |                                             |                                   | Northeast Drinkard Unit (NEDU) / 22503 / |             |
| 1. Type of Well: Oil Well                                                                                                                  | Gas Well Other Injection                    | MBBS OCD                          | 8. Well Number 211                       | ,           |
| 2. Name of Operator Apache Corporation                                                                                                     |                                             |                                   | 9. OGRID Number<br>873                   |             |
| 3. Address of Operator                                                                                                                     |                                             | APR 1 1 2016                      | 10. Pool name or Wildcat                 |             |
| 303 Veterans Airpark Lane, Suite 1                                                                                                         | 000 Midland, TX 79705                       | DECEIVED                          | Eunice; B-T-D, North (22900              | ))          |
| 4. Well Location                                                                                                                           | 4620 fact from the South                    | RECEIVED                          | Fast                                     |             |
| Offit Letter                                                                                                                               | leet from the                               | line and 660                      | feet from the East  NMPM County          |             |
| Section 3                                                                                                                                  | Township 21S  11. Elevation (Show whether I | Range 37E  DR, RKB, RT, GR, etc.) |                                          | Lea         |
| 3491' GL                                                                                                                                   |                                             |                                   |                                          |             |
| 10 (1 1                                                                                                                                    |                                             | 27                                | 0.1                                      |             |
| 12. Check Appropriate Box to Indicate Nature of Notice, Report or Other Data                                                               |                                             |                                   |                                          |             |
|                                                                                                                                            | NTENTION TO:                                |                                   | SEQUENT REPORT C                         |             |
| PERFORM REMEDIAL WORK  PLUG AND ABANDON  REMEDIAL WORK  ALTERING CASING  TEMPORARILY ABANDON  CHANGE PLANS  COMMENCE DRILLING OPNS. PAND A |                                             |                                   |                                          |             |
| PULL OR ALTER CASING   MULTIPLE COMPL   CASING/CEMENT JOB                                                                                  |                                             |                                   |                                          |             |
| DOWNHOLE COMMINGLE                                                                                                                         |                                             |                                   |                                          |             |
| CLOSED-LOOP SYSTEM  OTHER:                                                                                                                 | П                                           | OTHER: ANNUAL                     | L MIT PRESSURE TEST                      |             |
| 13. Describe proposed or comp                                                                                                              | oleted operations. (Clearly state a         | all pertinent details, and        | give pertinent dates, includin           |             |
| of starting any proposed work). SEE RULE 19.15.7.14 NMAC. For Multiple Completions: Attach wellbore diagram of                             |                                             |                                   |                                          |             |
| proposed completion or recompletion.                                                                                                       |                                             |                                   |                                          |             |
|                                                                                                                                            |                                             |                                   |                                          |             |
| Apache performed a pressure test on 4/5/2016; see passing chart attached.                                                                  |                                             |                                   |                                          |             |
|                                                                                                                                            |                                             |                                   |                                          |             |
|                                                                                                                                            |                                             |                                   |                                          |             |
|                                                                                                                                            |                                             |                                   |                                          |             |
|                                                                                                                                            |                                             |                                   |                                          |             |
|                                                                                                                                            |                                             |                                   |                                          |             |
|                                                                                                                                            |                                             |                                   |                                          |             |
|                                                                                                                                            |                                             |                                   |                                          |             |
| Spud Date: 1/4/1950                                                                                                                        | Rig Release                                 | Date: 2/5/1950                    |                                          |             |
|                                                                                                                                            |                                             |                                   |                                          |             |
| I hereby certify that the information above is true and complete to the best of my knowledge and belief.                                   |                                             |                                   |                                          |             |
| ^                                                                                                                                          | above is true and complete to the           | e best of my knowledge            | and benefit                              | KH          |
| CIONATURE ROOM 1:                                                                                                                          | THE P ST                                    | Staff Reg Analyst                 | DATE 4/6/20                              | 16          |
| SIGNATURE Plesa fla                                                                                                                        |                                             |                                   |                                          | 10          |
| Type or print name Reesa Fisher                                                                                                            | E-mail add                                  | ress: Reesa.Fisher@apa            | checorp.com PHONE: (43                   | 2) 818-1062 |
| For State Use Only                                                                                                                         |                                             |                                   |                                          |             |
| APPROVED BY: Dell'Son                                                                                                                      | manah TITLE                                 | Steff Mana                        | ge DATE 5-                               | 11.16       |
| Conditions of Approval (if any):                                                                                                           |                                             |                                   |                                          |             |