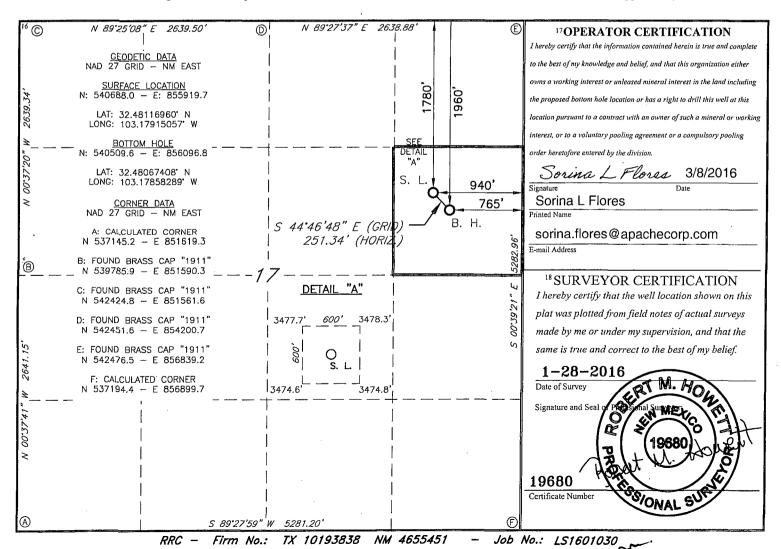

Form C-102 Revised August 1, 2011 Submit one copy to appropriate District Office

☐ AMENDED REPORT

WELL LOCATION AND ACREAGE DEDICATION PLAT

Santa Fe, NM 87505

| 30-025-                            | API Number |                                                        |               | <sup>2</sup> Pool Code<br><b>22900</b> |                       | EUNICE; BLI-     | ΓU-DR., N.    | me       | /                                  |
|------------------------------------|------------|--------------------------------------------------------|---------------|----------------------------------------|-----------------------|------------------|---------------|----------|------------------------------------|
| <sup>4</sup> Property Code 37346 / |            | <sup>5</sup> Property Name WEST BLINEBRY DRINKARD UNIT |               |                                        |                       |                  |               |          | 6 Well Number                      |
| 70GRID NO.<br>873 /                |            | 8 Operator Name APACHE CORPORATION                     |               |                                        |                       |                  |               |          | <sup>9</sup> Elevation <b>3477</b> |
|                                    |            |                                                        |               |                                        | <sup>10</sup> Surface | Location         |               |          |                                    |
| UL or lot no.                      | Section    | Township                                               | Range         | Lot Idn                                | Feet from the         | North/South line | Feet From the | East/Wes | t line County                      |
| н                                  | 17         | 21S                                                    | 37E           |                                        | 1780                  | NORTH            | 940           | EAS      | T LEA                              |
|                                    |            |                                                        | 11 ]          | Bottom H                               | lole Location         | If Different Fro | m Surface     |          |                                    |
| UL or lot no.                      | Section    | Township                                               | Range         | Lot Idn                                | Feet from the         | North/South line | Feet from the | East/Wes | t line County                      |
| H                                  | 17         | 21S                                                    | 37E           |                                        | 1960                  | NORTH            | 765           | EAS      | T LEA                              |
| 12 Dedicated Acres                 | 13 Joint   | or Infill 14                                           | Consolidation | Code 15 (                              | Order No.             |                  |               |          |                                    |