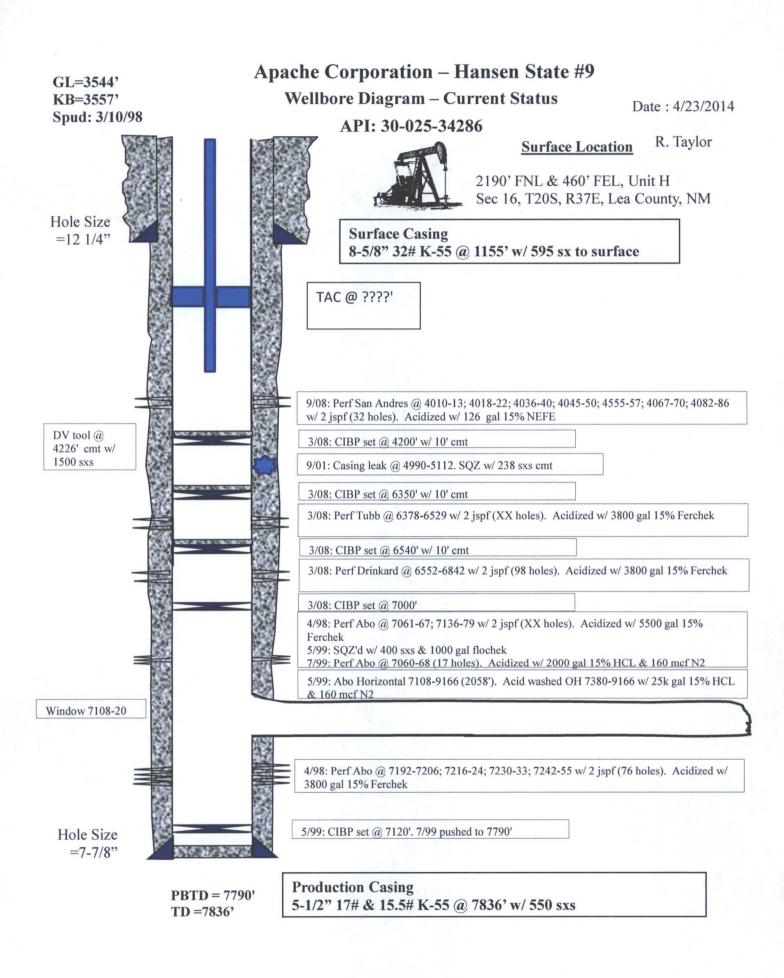

W

April 21, 2016

Hansen State # 9 API # 30-025-34286 Lea County, NM

Production Casing: 5-1/2" 15.5# & 17# Set @ 7,836'

Producing Interval: 4,010-4,557'

**Objective:** Isolate San Andres and add perforations in the Grayburg

## **Procedure:**

- 1. POOH with rods and tbg
- 2. Set CIBP @ 3,980' with 35' cmt
- 3. Pressure test casing to 500 psi
- 4. Perforate with slick gun (4 spf 60° phasing):
  - 3,661-80'
  - 3,682-84'
  - 3,690-92'
  - 3706-20'
  - 3,730-35'
  - 3,752-54'
  - 3,765-72'
  - 3,775-77
  - 3,810-12'
  - 3,832-34'
  - 3,849-51'
  - 3,862-65'
  - 3,879-81
  - 3,889-91'
- 5. Acidize with sonic hammer and 4,000 gallons of 15% HCL
- 6. Run pump and resume production