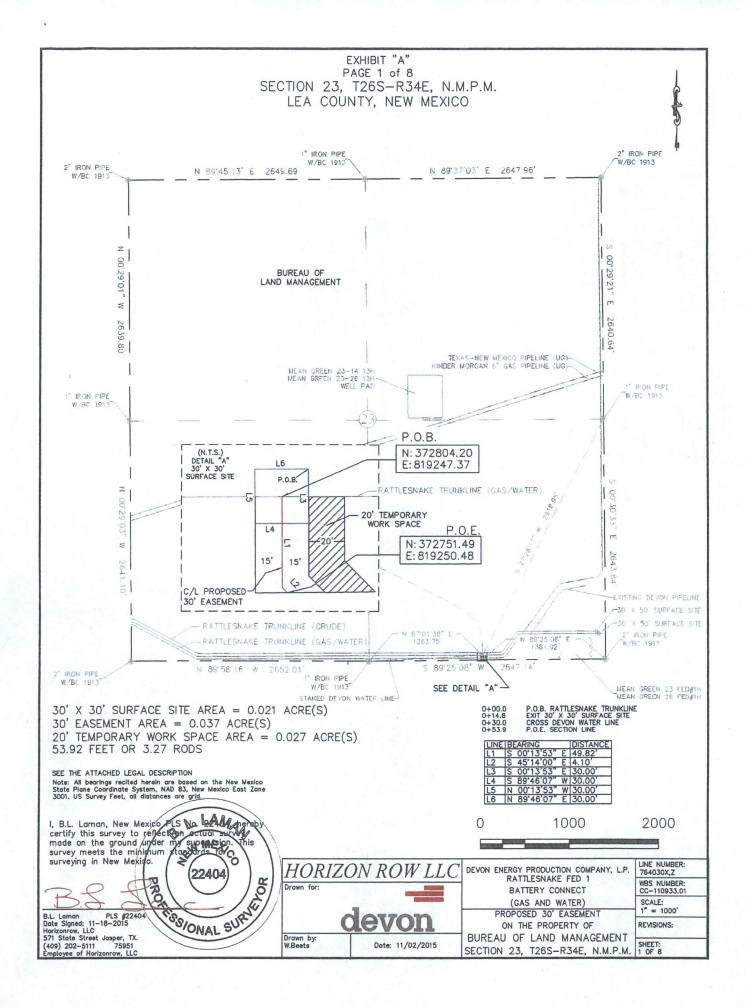

## SECTION 23, T26S-R34E, N.M.P.M., LEA COUNTY, NEW MEXICO

#### **30' EASEMENT DESCRIPTION:**

**BEING** an easement thirty (30) feet in width lying fifteen (15) feet on the right side and fifteen (15) feet on the left side of the survey centerline described below, being out the southeast quarter (SE <sup>1</sup>/<sub>4</sub>) of Section 23, Township 26 South, Range 34 East, N.M.P.M., Lea County, New Mexico, and being out of a parcel of land owned by the Bureau of Land Management. Said centerline of easement being more particularly described as follows:

Commencing from a 1" iron pipe w/ BC 1913 for the south quarter corner of Section 23, T26S-R34E, N.M.P.M., Lea County; New Mexico;

Thence N 87°01'38" E a distance of 1263.75' to the **Point of Beginning** of this easement having coordinates of Northing=372804.20, Easting=819247.37 feet and continuing the following courses;

Thence S 00°13'53" E a distance of 49.82' to an angle point;

Thence S 45°14'00" E a distance of 4.10' to the **Point of Ending** having coordinates of Northing=372751.49, Easting=819250.48 feet, from said point a 2" iron pipe w/ BC 1913 for the southeast corner of Section 23, T26S-R34E bears N 89°25'08" E a distance of 1381.92', covering **53.92' or 3.27** rods and having an area of **0.037 acres**.

### 20' TEMPORARY WORKSPACE DESCRIPTION:

Being a temporary work space twenty (20) feet in width lying on the left side and adjoining the left side of the above described thirty (30) feet easement having an area of **0.027 acres**.

#### 30' X 30' SURFACE SITE EASEMENT DESCRIPTION:

Being a surface site easement thirty (30) feet in width and thirty (30) feet in length and out of the southeast quarter (SE ¼) of Section 23, T26S-R34E, N.M.P.M. Lea County, New Mexico, and being more particularly described as follows;

Commencing from a 1" iron pipe w/ BC 1913 for the east quarter corner of Section 23, T26S-R34E, N.M.P.M., Lea County, New Mexico;

Thence S 27°28'17" W a distance of 2918.95' to the **Point of Beginning** of this surface site and continuing the following courses;

S 00°13'53" E a distance of 30.00' to a point;
S 89°46'07" W a distance of 30.00' to a point;
N 00°13'53" W a distance of 30.00' to a point;
N 89°46'07" E a distance of 30.00' to the point of beginning, having an area of 0.021 acre.

## NOTES:

Bearings, distances and coordinates shown herein are based on New Mexico State Plane Coordinate System, NAD 83, East Zone 3001, US Survey Feet, all distances are grid.

I, B.L. Laman, New Mexico PLS No. 22404, hereby certify this survey to reflect an actual survey made on the ground under my supervision. This survey meets the minimum standards for surveying in New Mexico.

B.L. Laman PLS 22404 Date Signed: 11/18/2015 Horizon Row, LLC 571 State Street, Jasper, TX (402) 202-5111 75951 Employee of Horizon Row, LLC