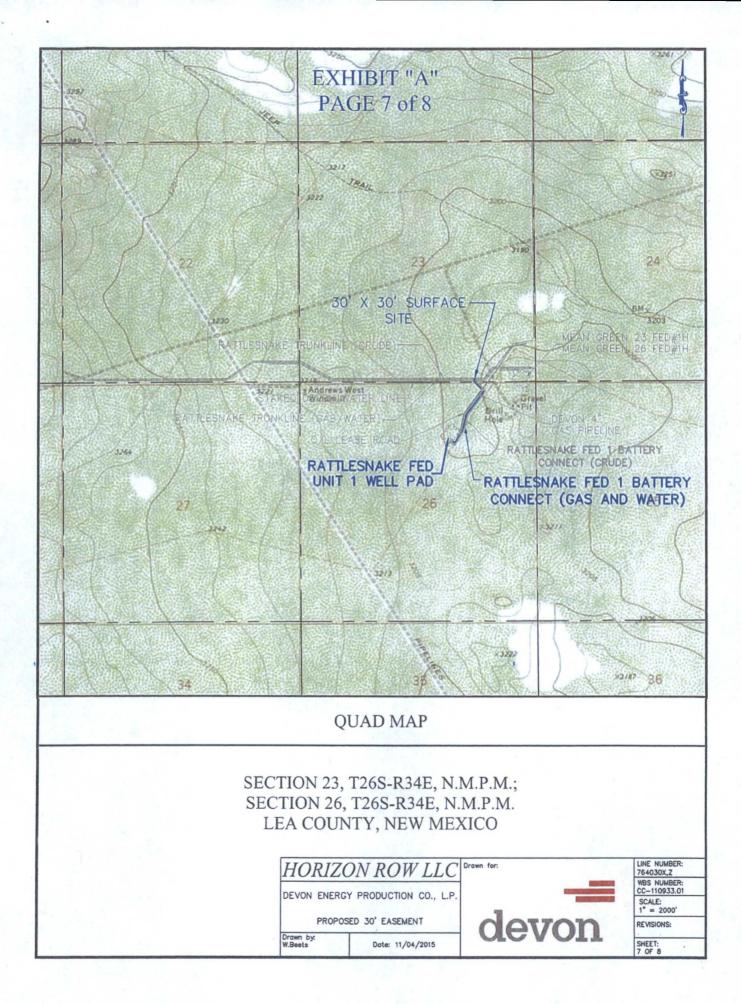

## SECTION 23, T26S-R34E, N.M.P.M., LEA COUNTY, NEW MEXICO

### SECTION 26, T26S-R34E, N.M.P.M., LEA COUNTY, NEW MEXICO