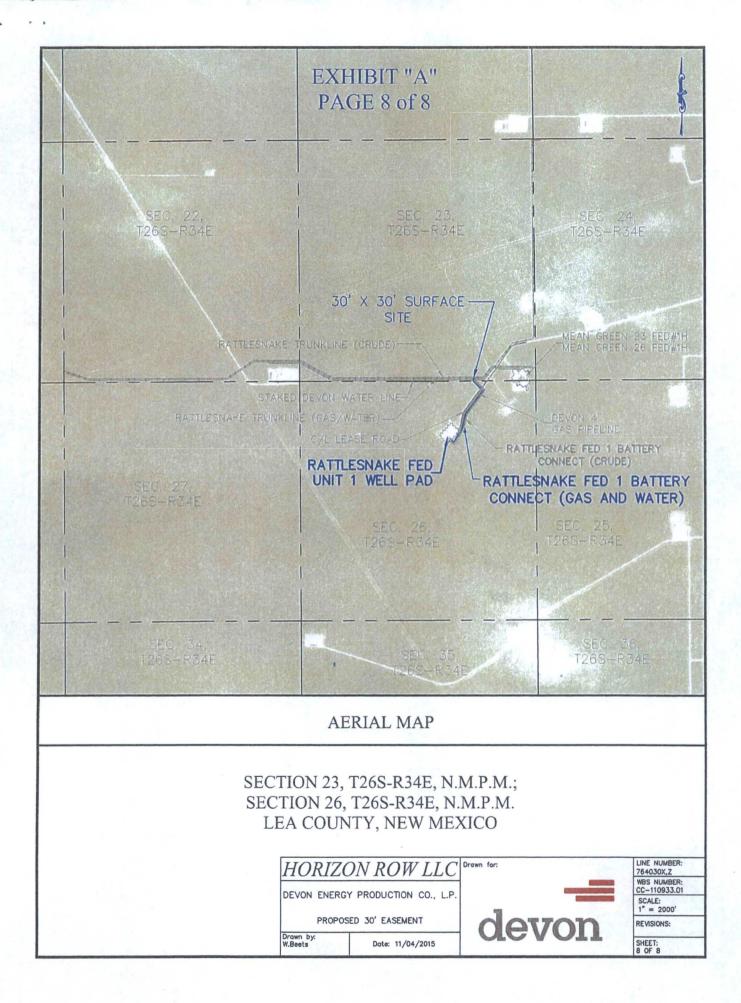

and having an area of 1.210 acres;

# 20' TEMPORARY WORKSPACE DESCRIPTION:

Being a temporary work space twenty (20) feet in width lying on the left side and adjoining the left side of the above described thirty (30) feet easement having an area of **0.840 acres**.

## NOTES:

Bearings, distances and coordinates shown herein are based on New Mexico State Plane Coordinate System, NAD 83, East Zone 3001, US Survey Feet, all distances are grid.

I, B.L. Laman, New Mexico PLS No. 22404, hereby certify this survey to reflect an actual survey made on the ground under my supervision. This survey meets the minimum standards for surveying in New Mexico.

B.L. Laman PLS 22404 Date Signed: 11/18/2015 Horizon Row, LLC 571 State Street, Jasper, TX (402) 202-5111 75951 Employee of Horizon Row, LLC