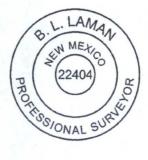

### SECTION 26, T26S-R34E, N.M.P.M., LEA COUNTY, NEW MEXICO

## **30' EASEMENT DESCRIPTION:**

**BEING** an easement thirty (30) feet in width lying fifteen (15) feet on the right side and fifteen (15) feet on the left side of the survey centerline described below, being out the northeast quarter' (NE ¼) of Section 26, Township 26 South, Range 34 East, N.M.P.M., Lea County, New Mexico, and being out of a parcel of land owned by the Bureau of Land Management. Said centerline of easement being more particularly described as follows:

Commencing from a 2" iron pipe w/ BC 1913 for the northeast corner of Section 26, T26S-R34E, N.M.P.M., Lea County, New Mexico;

Thence S 89°25'08" W a distance of 1381.92' to the **Point of Beginning** of this easement having coordinates of Northing=372751.49, Easting=819250.48 feet and continuing the following courses;

Thence S 45°14'00" E a distance of 295.87' to an angle point;

Thence S 37°22'04" W a distance of 640.65' to an angle point;

Thence S 13°31'06" W a distance of 353.37' to an angle point;

Thence S 32°31'41" W a distance of 136.33' to a point of intersection:

Thence S 32°31'07" W a distance of 196.74' to an angle point;

Thence N 57°28'10" W a distance of 102.29' to the **Point of Ending** having coordinates of Northing=371464.57, Easting=818723.80 feet, from said point a 1" iron pipe w/ BC 1913 for the north corner of Section 26, T26S-R34E bears N 30°05'50" W a distance of 1472.64':

Thence resuming from the point of intersection N 57°28'21" W a distance of 47.27' to the **point** of termination (P.O.T.) of this easement, covering 1772.52' or 107.43 rods and having an area of 1.210 acres;

# 20' TEMPORARY WORKSPACE DESCRIPTION:

Being a temporary work space twenty (20) feet in width lying on the left side and adjoining the left side of the above described thirty (30) feet easement having an area of **0.840 acres**.

## NOTES:

Bearings, distances and coordinates shown herein are based on New Mexico State Plane Coordinate System, NAD 83, East Zone 3001, US Survey Feet, all distances are grid.

I, B.L. Laman, New Mexico PLS No. 22404, hereby certify this survey to reflect an actual survey made on the ground under my supervision. This survey meets the minimum standards for surveying in New Mexico.

B.L. Laman PLS 22404 Date Signed: 11/18/2015 Horizon Row, LLC 571 State Street, Jasper, TX (402) 202-5111 75951 Employee of Horizon Row, LLC