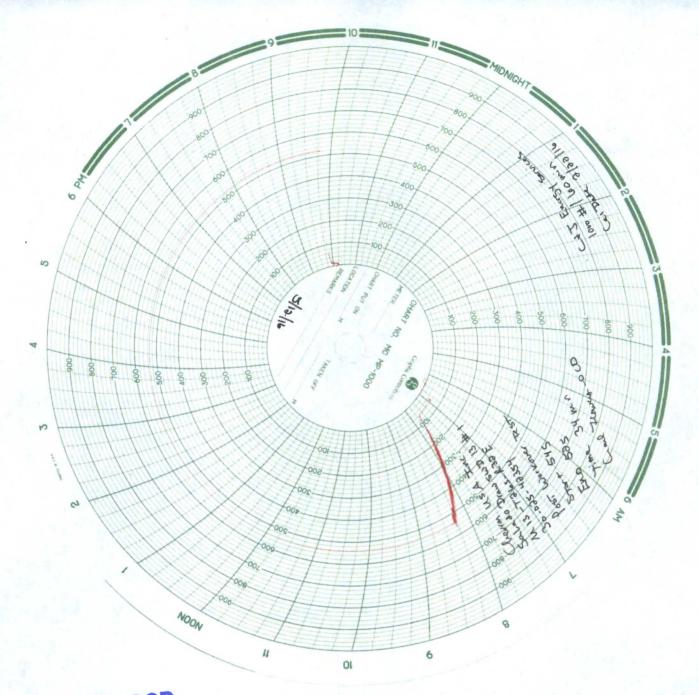

| Submit 1 Copy To Appropriate District<br>Office                                                                                                                                                                                                                                                                                                       | State of New Mexico                       | Form C-103                                                                                                                                                                                                                                                                                                                                                                                                                                                                                                                                                                                                                                                                                          |
|-------------------------------------------------------------------------------------------------------------------------------------------------------------------------------------------------------------------------------------------------------------------------------------------------------------------------------------------------------|-------------------------------------------|-----------------------------------------------------------------------------------------------------------------------------------------------------------------------------------------------------------------------------------------------------------------------------------------------------------------------------------------------------------------------------------------------------------------------------------------------------------------------------------------------------------------------------------------------------------------------------------------------------------------------------------------------------------------------------------------------------|
| District I – (575) 393-6161<br>Energy, Minerals and Natural Resources<br>District II – (575) 748-1283<br>811 S. First St., Artesia, NM 88210<br>District III – (505) 334-6178<br>1000 Rio Brazos Rd., Aztec, NM 87410<br>District III – (505) 436-4178<br>1000 Rio Brazos Rd., Aztec, NM 87410<br>District III – (505) 476-4160<br>Santa Fe. NM 87505 |                                           | Revised July 18, 2013<br>WELL API NO.                                                                                                                                                                                                                                                                                                                                                                                                                                                                                                                                                                                                                                                               |
|                                                                                                                                                                                                                                                                                                                                                       |                                           | 30-025-42354                                                                                                                                                                                                                                                                                                                                                                                                                                                                                                                                                                                                                                                                                        |
|                                                                                                                                                                                                                                                                                                                                                       |                                           | 5. Indicate Type of Lease<br>STATE FEE FED X                                                                                                                                                                                                                                                                                                                                                                                                                                                                                                                                                                                                                                                        |
| District $1V - (505) 4/0-3400$                                                                                                                                                                                                                                                                                                                        |                                           | 6. State Oil & Gas Lease No.                                                                                                                                                                                                                                                                                                                                                                                                                                                                                                                                                                                                                                                                        |
| 1220 S. St. Francis Dr., Santa Fe, NM RECEIVE                                                                                                                                                                                                                                                                                                         | D                                         |                                                                                                                                                                                                                                                                                                                                                                                                                                                                                                                                                                                                                                                                                                     |
| SUNDRY NOTICES AND REPORTS ON WELLS                                                                                                                                                                                                                                                                                                                   |                                           | 7. Lease Name or Unit Agreement/Name                                                                                                                                                                                                                                                                                                                                                                                                                                                                                                                                                                                                                                                                |
| (DO NOT USE THIS FORM FOR PROPOSALS TO DRILL OR TO DEEPEN OR PLUG BACK TO A<br>DIFFERENT RESERVOIR. USE "APPLICATION FOR PERMIT" (FORM C-101) FOR SUCH                                                                                                                                                                                                |                                           |                                                                                                                                                                                                                                                                                                                                                                                                                                                                                                                                                                                                                                                                                                     |
| PROPOSALS.)                                                                                                                                                                                                                                                                                                                                           |                                           | SALADO DRAW SWD 13<br>8. Well Number #1                                                                                                                                                                                                                                                                                                                                                                                                                                                                                                                                                                                                                                                             |
| 1. Type of Well: Oil Well Gas Well Other INJECTION   2. Name of Operator Gas Well Other INJECTION                                                                                                                                                                                                                                                     |                                           | 9. OGRID Number                                                                                                                                                                                                                                                                                                                                                                                                                                                                                                                                                                                                                                                                                     |
| CHEVRON USA INC                                                                                                                                                                                                                                                                                                                                       |                                           | 4323                                                                                                                                                                                                                                                                                                                                                                                                                                                                                                                                                                                                                                                                                                |
| 3. Address of Operator<br>1616 W. BENDER BLVD HOBBS, NM 88240                                                                                                                                                                                                                                                                                         |                                           | 10. Pool name or Wildcat<br>SWD;DEVONIAN-SILURIAN                                                                                                                                                                                                                                                                                                                                                                                                                                                                                                                                                                                                                                                   |
| 4. Well Location                                                                                                                                                                                                                                                                                                                                      |                                           | 1                                                                                                                                                                                                                                                                                                                                                                                                                                                                                                                                                                                                                                                                                                   |
|                                                                                                                                                                                                                                                                                                                                                       | the <u>SOUTH</u> line and <u>10</u>       |                                                                                                                                                                                                                                                                                                                                                                                                                                                                                                                                                                                                                                                                                                     |
| Section 13 Township 26S Range 32E NMPM County LEA                                                                                                                                                                                                                                                                                                     |                                           |                                                                                                                                                                                                                                                                                                                                                                                                                                                                                                                                                                                                                                                                                                     |
| 11. Elevation (Show whether DR, RKB, RT, GR, etc.)<br>3171' GL                                                                                                                                                                                                                                                                                        |                                           |                                                                                                                                                                                                                                                                                                                                                                                                                                                                                                                                                                                                                                                                                                     |
|                                                                                                                                                                                                                                                                                                                                                       |                                           | and the second se |
| 12. Check Appropriate                                                                                                                                                                                                                                                                                                                                 | Box to Indicate Nature of Notic           | e, Report or Other Data                                                                                                                                                                                                                                                                                                                                                                                                                                                                                                                                                                                                                                                                             |
| NOTICE OF INTENTION                                                                                                                                                                                                                                                                                                                                   | TO:   SL                                  | JBSEQUENT REPORT OF:                                                                                                                                                                                                                                                                                                                                                                                                                                                                                                                                                                                                                                                                                |
| PERFORM REMEDIAL WORK PLUG AND ABANDON REMEDIAL WOR                                                                                                                                                                                                                                                                                                   |                                           |                                                                                                                                                                                                                                                                                                                                                                                                                                                                                                                                                                                                                                                                                                     |
|                                                                                                                                                                                                                                                                                                                                                       |                                           |                                                                                                                                                                                                                                                                                                                                                                                                                                                                                                                                                                                                                                                                                                     |
| PULL OR ALTER CASING   MULTIPLE COMPL   CASING/CEMENT JOB     DOWNHOLE COMMINGLE                                                                                                                                                                                                                                                                      |                                           |                                                                                                                                                                                                                                                                                                                                                                                                                                                                                                                                                                                                                                                                                                     |
| CLOSED-LOOP SYSTEM                                                                                                                                                                                                                                                                                                                                    |                                           |                                                                                                                                                                                                                                                                                                                                                                                                                                                                                                                                                                                                                                                                                                     |
| OTHER:                                                                                                                                                                                                                                                                                                                                                |                                           | T CHART                                                                                                                                                                                                                                                                                                                                                                                                                                                                                                                                                                                                                                                                                             |
| 13. Describe proposed or completed operations. (Clearly state all pertinent details, and give pertinent dates, including estimated date of starting any proposed work). SEE RULE 19.15.7.14 NMAC. For Multiple Completions: Attach wellbore diagram of                                                                                                |                                           |                                                                                                                                                                                                                                                                                                                                                                                                                                                                                                                                                                                                                                                                                                     |
| proposed completion or recompletion.                                                                                                                                                                                                                                                                                                                  |                                           |                                                                                                                                                                                                                                                                                                                                                                                                                                                                                                                                                                                                                                                                                                     |
|                                                                                                                                                                                                                                                                                                                                                       |                                           |                                                                                                                                                                                                                                                                                                                                                                                                                                                                                                                                                                                                                                                                                                     |
|                                                                                                                                                                                                                                                                                                                                                       |                                           |                                                                                                                                                                                                                                                                                                                                                                                                                                                                                                                                                                                                                                                                                                     |
| 05/12/2016 TEST CASING TO 545 FOR 30 MINUTES. ORIGINAL CHART IS ATTACHED. A COPY OF                                                                                                                                                                                                                                                                   |                                           |                                                                                                                                                                                                                                                                                                                                                                                                                                                                                                                                                                                                                                                                                                     |
| MIT CHART IS ATTACHED. BLM HAS REQUESTED A MIT CHART RUN ON ABOVE SWD.                                                                                                                                                                                                                                                                                |                                           |                                                                                                                                                                                                                                                                                                                                                                                                                                                                                                                                                                                                                                                                                                     |
|                                                                                                                                                                                                                                                                                                                                                       |                                           |                                                                                                                                                                                                                                                                                                                                                                                                                                                                                                                                                                                                                                                                                                     |
|                                                                                                                                                                                                                                                                                                                                                       |                                           |                                                                                                                                                                                                                                                                                                                                                                                                                                                                                                                                                                                                                                                                                                     |
|                                                                                                                                                                                                                                                                                                                                                       | SUBJECT TO LIKE                           | M                                                                                                                                                                                                                                                                                                                                                                                                                                                                                                                                                                                                                                                                                                   |
|                                                                                                                                                                                                                                                                                                                                                       | SUBJECT TO LINE<br>APPROVAL BY BL         |                                                                                                                                                                                                                                                                                                                                                                                                                                                                                                                                                                                                                                                                                                     |
| Spud Date:                                                                                                                                                                                                                                                                                                                                            | Rig Release Date:                         |                                                                                                                                                                                                                                                                                                                                                                                                                                                                                                                                                                                                                                                                                                     |
|                                                                                                                                                                                                                                                                                                                                                       | ]                                         |                                                                                                                                                                                                                                                                                                                                                                                                                                                                                                                                                                                                                                                                                                     |
| I hereby certify that the information above is true a                                                                                                                                                                                                                                                                                                 | and complete to the best of my knowle     | dre and helief                                                                                                                                                                                                                                                                                                                                                                                                                                                                                                                                                                                                                                                                                      |
| Thereby certify that the information above is the a                                                                                                                                                                                                                                                                                                   | and complete to the best of my knowle     | age and bench.                                                                                                                                                                                                                                                                                                                                                                                                                                                                                                                                                                                                                                                                                      |
| SIGNATURE Lindy Henera-Miniel                                                                                                                                                                                                                                                                                                                         |                                           |                                                                                                                                                                                                                                                                                                                                                                                                                                                                                                                                                                                                                                                                                                     |
| SIGNATURE LINEY I WERE-TIME                                                                                                                                                                                                                                                                                                                           | O                                         | <u></u>                                                                                                                                                                                                                                                                                                                                                                                                                                                                                                                                                                                                                                                                                             |
| Type or print name <u>CINDY HERRERA-MURILL</u><br>For State Use Only                                                                                                                                                                                                                                                                                  | O_ E-mail address: <u>Cherreramurillo</u> | @chevron.com_PHONE: <u>575-263-0431</u>                                                                                                                                                                                                                                                                                                                                                                                                                                                                                                                                                                                                                                                             |
|                                                                                                                                                                                                                                                                                                                                                       | for Record Only                           |                                                                                                                                                                                                                                                                                                                                                                                                                                                                                                                                                                                                                                                                                                     |
| APPROVED BY:<br>Conditions of Approval (if any):                                                                                                                                                                                                                                                                                                      |                                           | DATE                                                                                                                                                                                                                                                                                                                                                                                                                                                                                                                                                                                                                                                                                                |
| contantons of reproval (it any).                                                                                                                                                                                                                                                                                                                      | MAB 5/20/2011                             | 0                                                                                                                                                                                                                                                                                                                                                                                                                                                                                                                                                                                                                                                                                                   |
|                                                                                                                                                                                                                                                                                                                                                       |                                           |                                                                                                                                                                                                                                                                                                                                                                                                                                                                                                                                                                                                                                                                                                     |
|                                                                                                                                                                                                                                                                                                                                                       |                                           |                                                                                                                                                                                                                                                                                                                                                                                                                                                                                                                                                                                                                                                                                                     |
|                                                                                                                                                                                                                                                                                                                                                       |                                           | 1                                                                                                                                                                                                                                                                                                                                                                                                                                                                                                                                                                                                                                                                                                   |