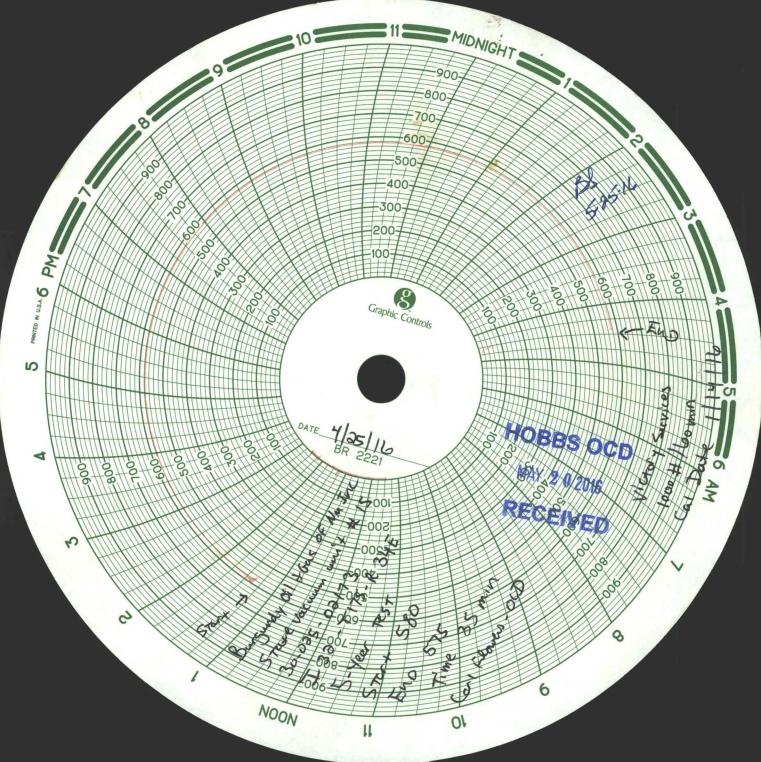

| Submit 1 Copy To Appropriate District State of New Mexico<br>Office                                                                                                                                                                                    | Form C-103                                |
|--------------------------------------------------------------------------------------------------------------------------------------------------------------------------------------------------------------------------------------------------------|-------------------------------------------|
| District 1 – (575) 393-6161<br>Energy, Minerals and Natural Resources                                                                                                                                                                                  | Revised July 18, 2013<br>WELL API NO.     |
| 1625 N. French Dr., Hobbs, NM 88240 BS OCD<br>District II – (575) 748-1283 HOBBS OCD OIL CONSERVATION DIVISION                                                                                                                                         | 30-025-02173                              |
| 811 S. First St., Artesia, NM 88210 OIL CONSERVATION DIVISION                                                                                                                                                                                          | 5. Indicate Type of Lease                 |
| 1000 Pio Prozos Pd Artec NM STAN 2 U LUIU                                                                                                                                                                                                              | STATE FEE                                 |
| <u>District IV</u> $-(505)$ 476-3460 Salita FC, INIVI 87505                                                                                                                                                                                            | 6. State Oil & Gas Lease No.<br>002360    |
| 87505 RECEIVED                                                                                                                                                                                                                                         |                                           |
| SUNDRY NOTICES AND REPORTS ON WELLS<br>(DO NOT USE THIS FORM FOR PROPOSALS TO DRILL OR TO DEEPEN OR PLUG BACK TO A                                                                                                                                     | 7. Lease Name or Unit Agreement Name      |
| DIFFERENT RESERVOIR. USE "APPLICATION FOR PERMIT" (FORM C-101) FOR SUCH                                                                                                                                                                                | State Vacuum Unit                         |
| PROPOSALS.)         1. Type of Well: Oil Well         Gas Well         Other -Injection                                                                                                                                                                | 8. Well Number 15                         |
| 2. Name of Operator                                                                                                                                                                                                                                    | 9. OGRID Number                           |
| Burgundy Oil & Gas of New Mexico, Inc.                                                                                                                                                                                                                 | 003044                                    |
| 3. Address of Operator                                                                                                                                                                                                                                 | 10. Pool name or Wildcat                  |
| 401 W. Texas Ave., Suite 1003 Midland, TX 79701                                                                                                                                                                                                        | Vacuum; Grayburg-San Andres               |
| 4. Well Location<br>Unit Letter I : 1980 feet from the South line and                                                                                                                                                                                  | 660 feet from the East line               |
| Unit Letter       I       1980       feet from the       South       line and         Section       32       Township       17 S       Range       34 E                                                                                                | NMPM Lea County                           |
| 11. Elevation (Show whether DR, RKB, RT, GR, etc.)                                                                                                                                                                                                     |                                           |
| 4057' GR                                                                                                                                                                                                                                               |                                           |
|                                                                                                                                                                                                                                                        |                                           |
| 12. Check Appropriate Box to Indicate Nature of Notice,                                                                                                                                                                                                | Report or Other Data                      |
| NOTICE OF INTENTION TO: SUB                                                                                                                                                                                                                            | SEQUENT REPORT OF:                        |
| PERFORM REMEDIAL WORK  PLUG AND ABANDON  REMEDIAL WOR                                                                                                                                                                                                  |                                           |
|                                                                                                                                                                                                                                                        |                                           |
| PULL OR ALTER CASING MULTIPLE COMPL CASING/CEMEN                                                                                                                                                                                                       | Т ЈОВ                                     |
| DOWNHOLE COMMINGLE                                                                                                                                                                                                                                     |                                           |
| CLOSED-LOOP SYSTEM                                                                                                                                                                                                                                     |                                           |
|                                                                                                                                                                                                                                                        | eq. UIC Test for OCD District 1           |
| 13. Describe proposed or completed operations. (Clearly state all pertinent details, and give pertinent dates, including estimated date of starting any proposed work). SEE RULE 19.15.7.14 NMAC. For Multiple Completions: Attach wellbore diagram of |                                           |
| proposed completion or recompletion.                                                                                                                                                                                                                   | inprotonisi. Treaten wentoore anagrain or |
|                                                                                                                                                                                                                                                        |                                           |
| 1. Tested pkr to 575# on 04/25/16                                                                                                                                                                                                                      |                                           |
| <ol> <li>Pested pki to 575# on 04/25/10</li> <li>Bradenhead test witnessed by OCD – Carl Flowers</li> </ol>                                                                                                                                            |                                           |
|                                                                                                                                                                                                                                                        |                                           |
|                                                                                                                                                                                                                                                        |                                           |
|                                                                                                                                                                                                                                                        |                                           |
|                                                                                                                                                                                                                                                        |                                           |
|                                                                                                                                                                                                                                                        |                                           |
|                                                                                                                                                                                                                                                        |                                           |
|                                                                                                                                                                                                                                                        |                                           |
|                                                                                                                                                                                                                                                        |                                           |
|                                                                                                                                                                                                                                                        |                                           |
| Spud Date: Rig Release Date:                                                                                                                                                                                                                           |                                           |
|                                                                                                                                                                                                                                                        |                                           |
|                                                                                                                                                                                                                                                        |                                           |
| I hereby certify that the information above is true and complete to the best of my knowledge                                                                                                                                                           | ge and belief. CF                         |
|                                                                                                                                                                                                                                                        |                                           |
| SIGNATURE May ampell TITLE Production Accountant                                                                                                                                                                                                       | ntDATE05/17/2016                          |
| Type or print nameCindy CampbellE-mail address:ccampbell.bd                                                                                                                                                                                            | ogi@att.net PHONE: _432-684-4033          |
| For State Use Only                                                                                                                                                                                                                                     |                                           |
| APPROVED BY: Bill Somamon TITLE Staff Man                                                                                                                                                                                                              | DATE 5.25.15                              |
| Conditions of Approval (if any):                                                                                                                                                                                                                       | /                                         |
|                                                                                                                                                                                                                                                        |                                           |
|                                                                                                                                                                                                                                                        |                                           |