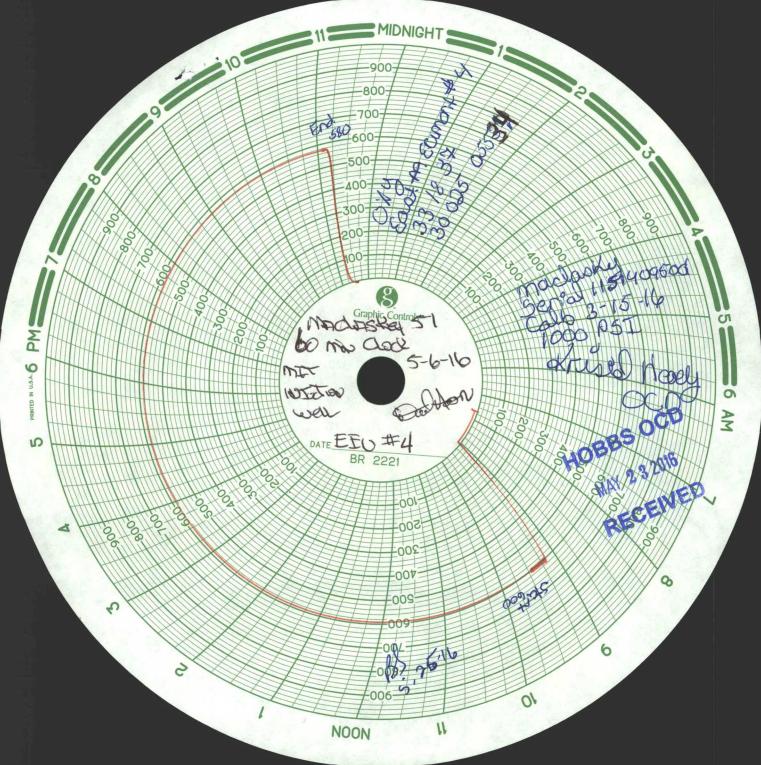

| Submit 1 Copy To Appropriate District<br>Office                                                                                                                                                                                                                                                                                                                 | State of New Mexico                                     | Form C-103                                                                                             |
|-----------------------------------------------------------------------------------------------------------------------------------------------------------------------------------------------------------------------------------------------------------------------------------------------------------------------------------------------------------------|---------------------------------------------------------|--------------------------------------------------------------------------------------------------------|
| District II - (575) 393-6161<br>1625 N. French Dr., Hobbs, NM 88240<br>District II - (575) 748-1283<br>811 S. First St., Artesia, NM 88210<br>District III - (505) 334-61781 OBBS<br>1000 Rio Brazos Rd., Aztee, NM 87410<br>District IV - (505) 476-3460<br>0016<br>Energy, Minerals and Natural Resources<br>1220 South St. Francis Dr.<br>Santa Fe, NM 87505 |                                                         | rces Revised July 18, 2013<br>WELL API NO.                                                             |
|                                                                                                                                                                                                                                                                                                                                                                 |                                                         | 30-025-05534                                                                                           |
|                                                                                                                                                                                                                                                                                                                                                                 |                                                         |                                                                                                        |
|                                                                                                                                                                                                                                                                                                                                                                 |                                                         | 6. State Oil & Gas Lease No.                                                                           |
| District IV – (505) 476-3460<br>1220 S. St. Francis Dr., Santa Feiner 2 3 2016<br>87505                                                                                                                                                                                                                                                                         |                                                         |                                                                                                        |
| 01000                                                                                                                                                                                                                                                                                                                                                           | EDODTS ON WELLS                                         | B-153-1/2<br>7. Lease Name or Unit Agreement Name                                                      |
| SUNDRY NOTICES AND REPORTS ON WELLS<br>(DO NOT USE THIS FORM FOR PROPOSALS TO DRILL OR TO DEEPEN OR PLUG BACK TO A<br>DIFFERENT RESERVOIR. USE "APPLICATION FOR PERMIT" (FORM C-101) FOR SUCH<br>PROPOSALS.)                                                                                                                                                    |                                                         | East Eumont Unit                                                                                       |
| 1. Type of Well: Oil Well Gas Well Other Injection                                                                                                                                                                                                                                                                                                              |                                                         | 8. Well Number 4                                                                                       |
| 2. Name of Operator                                                                                                                                                                                                                                                                                                                                             |                                                         | 9. OGRID Number                                                                                        |
| OXY USA WTP LP                                                                                                                                                                                                                                                                                                                                                  |                                                         | 192463                                                                                                 |
| 3. Address of Operator<br>P.O. Box 50250 Midland, TX 79710                                                                                                                                                                                                                                                                                                      |                                                         | 10. Pool name or Wildcat<br>Eumont Yates 7R QN                                                         |
| 4. Well Location<br>Unit Letter K : 1960 for                                                                                                                                                                                                                                                                                                                    |                                                         | 1940 and inst                                                                                          |
|                                                                                                                                                                                                                                                                                                                                                                 | eet from the <u>South</u> line                          | 1                                                                                                      |
|                                                                                                                                                                                                                                                                                                                                                                 | Township UBS Range 37<br>ion (Show whether DR, RKB, RT, |                                                                                                        |
| II. Elevat                                                                                                                                                                                                                                                                                                                                                      | 3716                                                    |                                                                                                        |
|                                                                                                                                                                                                                                                                                                                                                                 |                                                         |                                                                                                        |
| 12. Check Appropriate                                                                                                                                                                                                                                                                                                                                           | Box to Indicate Nature of N                             | lotice, Report or Other Data                                                                           |
| NOTICE OF INTENTION                                                                                                                                                                                                                                                                                                                                             | I TO:                                                   | SUBSEQUENT REPORT OF:                                                                                  |
|                                                                                                                                                                                                                                                                                                                                                                 |                                                         |                                                                                                        |
|                                                                                                                                                                                                                                                                                                                                                                 |                                                         |                                                                                                        |
| PULL OR ALTER CASING MULTIPLE                                                                                                                                                                                                                                                                                                                                   |                                                         | CEMENT JOB                                                                                             |
| CLOSED-LOOP SYSTEM                                                                                                                                                                                                                                                                                                                                              |                                                         |                                                                                                        |
| OTHER:                                                                                                                                                                                                                                                                                                                                                          | OTHER:                                                  | MIT                                                                                                    |
|                                                                                                                                                                                                                                                                                                                                                                 |                                                         | tails, and give pertinent dates, including estimated date iple Completions: Attach wellbore diagram of |
|                                                                                                                                                                                                                                                                                                                                                                 |                                                         |                                                                                                        |
| TD- 4035 PBTD- 3905                                                                                                                                                                                                                                                                                                                                             | Perfs-3751-3849                                         | Pkr-3680                                                                                               |
| 1 Notified NMOCD of acting interview                                                                                                                                                                                                                                                                                                                            | test 24has in a large                                   |                                                                                                        |
| 1. Notified NMOCD of casing integrity                                                                                                                                                                                                                                                                                                                           | test 24nrs in advance.                                  |                                                                                                        |
| 2. RU pump truck <u>S[6[16</u> , circulate                                                                                                                                                                                                                                                                                                                      | well with treated water, pressure                       | test casing to 580_# for 30 min.                                                                       |
|                                                                                                                                                                                                                                                                                                                                                                 |                                                         |                                                                                                        |
|                                                                                                                                                                                                                                                                                                                                                                 |                                                         |                                                                                                        |
|                                                                                                                                                                                                                                                                                                                                                                 |                                                         |                                                                                                        |
|                                                                                                                                                                                                                                                                                                                                                                 |                                                         |                                                                                                        |
|                                                                                                                                                                                                                                                                                                                                                                 |                                                         |                                                                                                        |
|                                                                                                                                                                                                                                                                                                                                                                 |                                                         |                                                                                                        |
| Spud Date:                                                                                                                                                                                                                                                                                                                                                      | Rig Release Date:                                       |                                                                                                        |
|                                                                                                                                                                                                                                                                                                                                                                 |                                                         |                                                                                                        |
|                                                                                                                                                                                                                                                                                                                                                                 |                                                         |                                                                                                        |
| I hereby certify that the information above is true                                                                                                                                                                                                                                                                                                             | and complete to the best of my kr                       | howledge and belief. KH                                                                                |
| n n ,                                                                                                                                                                                                                                                                                                                                                           |                                                         |                                                                                                        |
| SIGNATURE                                                                                                                                                                                                                                                                                                                                                       | TITLE Sr. Regulate                                      | DATE 5/19/16                                                                                           |
| Type or print nameDavid Stewart                                                                                                                                                                                                                                                                                                                                 | E-mail address: _david_ste                              | wart@oxy.com PHONE: _432-685-5717                                                                      |
| For State Use Only                                                                                                                                                                                                                                                                                                                                              | L-mail addressdavid_stc                                 | """"""""""""""""""""""""""""""""""""""                                                                 |
| Real                                                                                                                                                                                                                                                                                                                                                            | 0100                                                    |                                                                                                        |
| APPROVED BY: / Somamak                                                                                                                                                                                                                                                                                                                                          | TITLE Staff                                             | Manage DATE 5.25.16                                                                                    |
| Conditions of Approval (if any):                                                                                                                                                                                                                                                                                                                                |                                                         |                                                                                                        |
|                                                                                                                                                                                                                                                                                                                                                                 |                                                         |                                                                                                        |