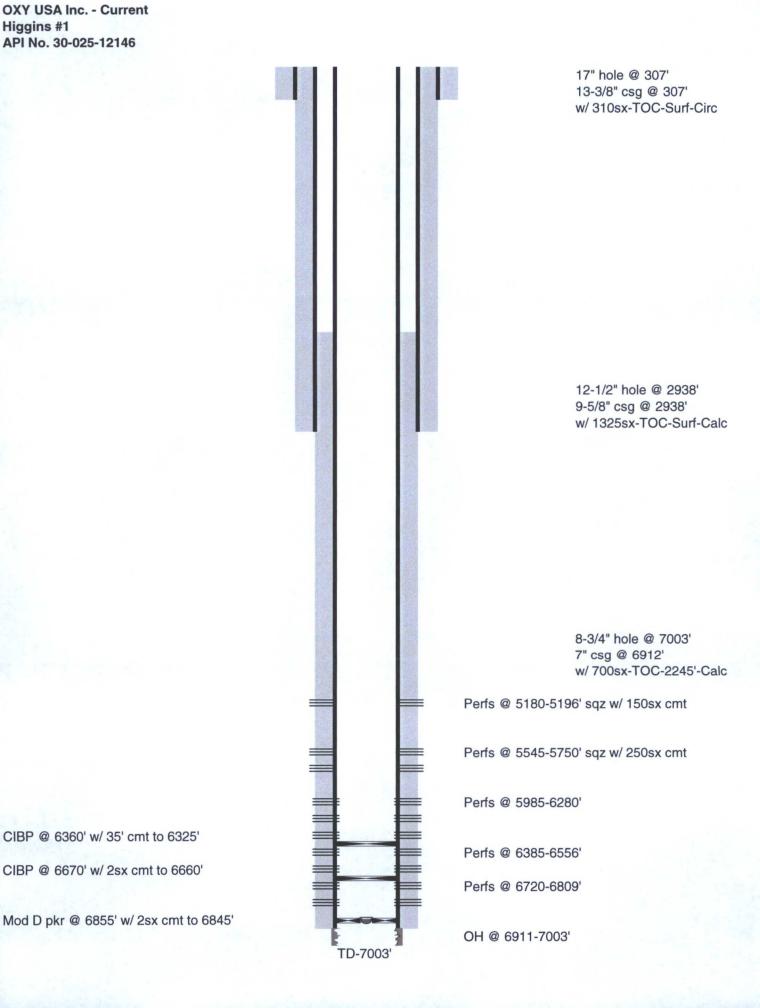

TD-7003'

OH @ 6911-7003'

Mod D pkr @ 6855' w/ 2sx cmt to 6845'

**OXY USA Inc. - Current** Higgins #1 API No. 30-025-12146

CIBP @ 6360' w/ 35' cmt to 6325'

CIBP @ 6670' w/ 2sx cmt to 6660'