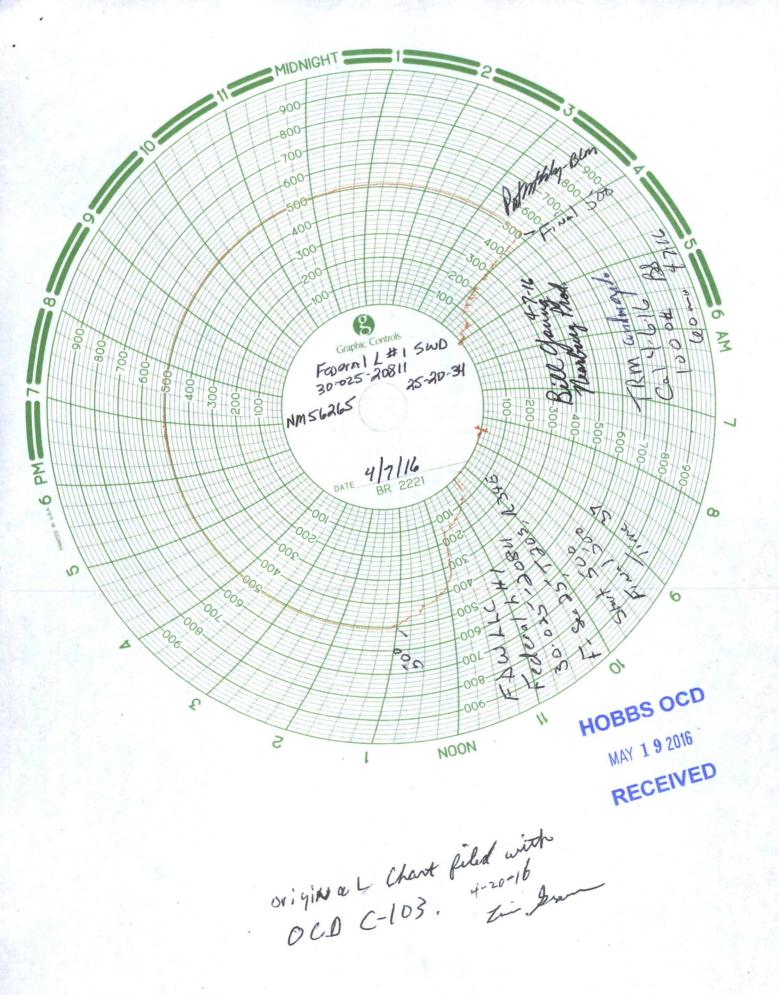

  ND wellhead & NU BOP. Release On/Off tool from pkr. Put valve on tubing. Close BOP rams. SDFN. Will POOH w/ tbg & On/Off tool in the morning before hydrotesting tbg back in w/ redressed On/Off tool.
- 4/6/2016 Remove valve from tubing. Open BOP rams. POOH w/ 111 jts- 2 7/8" L-80 6.5# EUE 8rd (TK-70 internally coated) tubing, 2 7/8" T2 On/Off retrieving head. Redress On/Off head putting new seals inside. MIRU Hydrostatic Tubing testers to test 2 7/8" tbg to 6000# above slips while RIH. RIH w/ 2 7/8" T2 On/Off retrieving head, 81 jts- 2 7/8" L-80 6.5# EUE 8rd (TK-70 internally coated) tubing where we found 82nd jt (30 jts from surface) while hole in it. Pull hydrotesters tools and LD bad jt. Continue to hydrotest 2 7/8" L-80 tbg. RIH w/ 30 jts- 2 7/8" L-80 tbg (internally coated) for a total of 111 jts. PU new jt to replace bad jt on top (landing jt). Left On/Off just off of pkr not latching to pump pkr fluid. Had TRM pump truck hook up to csg and pump 110 Bbls 2% KCL w/ double inhibited pkr fluid @ 1.5 bpm. Latch On/Off to pkr. Had TRM pump truck test csg to 500# and hold for 10 minutes. Held good pressure. Bled off pressure. ND BOP & NU wellhead. Had 6000# tension when landing tubing flange. RDMO TRM pump truck & Lucky Services pulling unit. SDFN. Will have TRM pump truck do official MIT w/ OCD & BLM in the morning to put well back on injection.
- 4/7/2016 RU TRM pump truck to csg w/ 1000# chart recorder to perform MIT for BLM and OCD.

  Pressured csg to 500#. Set chart recorder on 60 minutes (electronic timer). Kept pressure on csg for 30 minutes with chart recording the pressure. Finish pressure was 500#. Held good pressure w/ no pressure loss. Had Pat McKelvey w/ BLM witness and approve MIT test. The OCD came to location and also approved chart, but did not witness test. RDMO TRM pump truck and chart recorder. Opened well to start injection. Will send chart in to Midland office to be filled with subsequent report. FINAL REPORT.