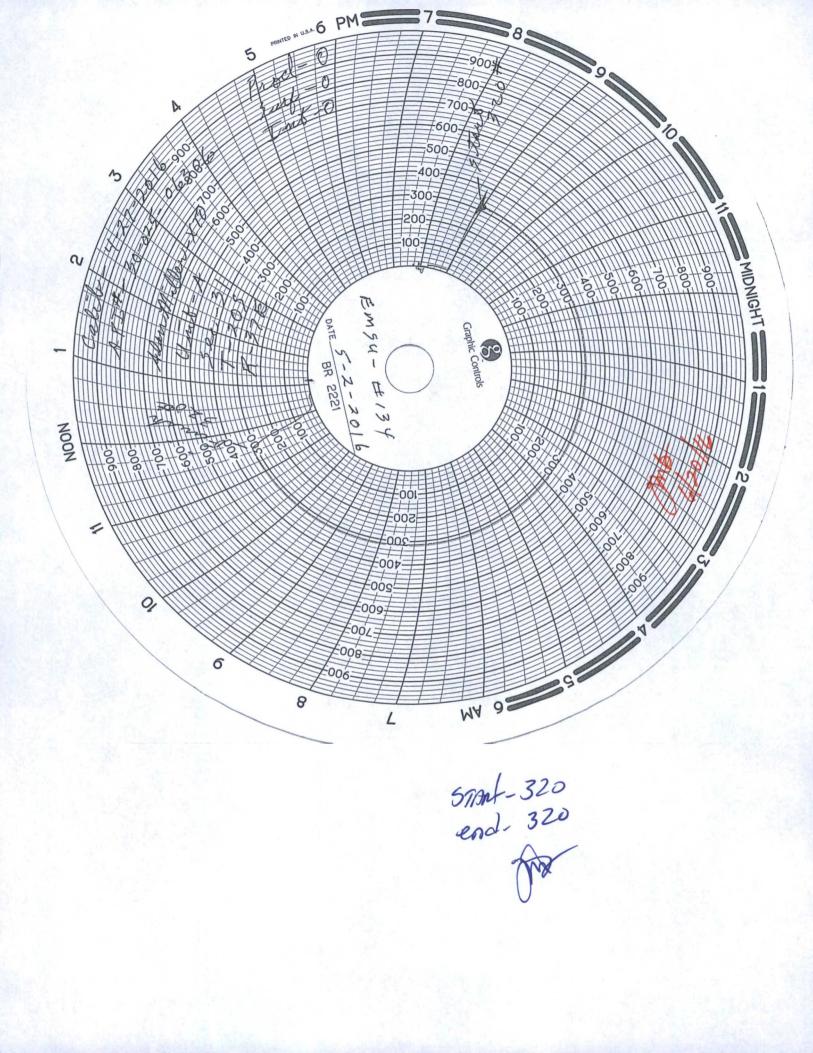

| Submit 1 Copy To Appropriate District<br>Office<br>District I<br>1625 N. French Dr., Hobbs, NM 88140<br>District II<br>District II                                                                                                                                                                                                                                                                                                                                                                                                                                                                                                                                                                                                                                                                                                                                                                                                                                                                                                                                                                                                                                                                                                                                                                                                                                                                                                                                                                                                                                                                                                                                                                                                                                                                                                                                                                                                                                                                                                                                                                                                                                                                                                                                                                                                   | Form C-103                                                       |  |
|--------------------------------------------------------------------------------------------------------------------------------------------------------------------------------------------------------------------------------------------------------------------------------------------------------------------------------------------------------------------------------------------------------------------------------------------------------------------------------------------------------------------------------------------------------------------------------------------------------------------------------------------------------------------------------------------------------------------------------------------------------------------------------------------------------------------------------------------------------------------------------------------------------------------------------------------------------------------------------------------------------------------------------------------------------------------------------------------------------------------------------------------------------------------------------------------------------------------------------------------------------------------------------------------------------------------------------------------------------------------------------------------------------------------------------------------------------------------------------------------------------------------------------------------------------------------------------------------------------------------------------------------------------------------------------------------------------------------------------------------------------------------------------------------------------------------------------------------------------------------------------------------------------------------------------------------------------------------------------------------------------------------------------------------------------------------------------------------------------------------------------------------------------------------------------------------------------------------------------------------------------------------------------------------------------------------------------------|------------------------------------------------------------------|--|
| District I                                                                                                                                                                                                                                                                                                                                                                                                                                                                                                                                                                                                                                                                                                                                                                                                                                                                                                                                                                                                                                                                                                                                                                                                                                                                                                                                                                                                                                                                                                                                                                                                                                                                                                                                                                                                                                                                                                                                                                                                                                                                                                                                                                                                                                                                                                                           | Revised July 18, 2013<br>WELL API NO.                            |  |
| District II<br>1301 W. Grand Ave., Artesia, NM 88210<br>District III<br>District III<br>District III                                                                                                                                                                                                                                                                                                                                                                                                                                                                                                                                                                                                                                                                                                                                                                                                                                                                                                                                                                                                                                                                                                                                                                                                                                                                                                                                                                                                                                                                                                                                                                                                                                                                                                                                                                                                                                                                                                                                                                                                                                                                                                                                                                                                                                 | <b>30-025-06306</b><br>5. Indicate Type of Lease                 |  |
| District III<br>1000 Rio Brazos Rd. Aztec. NM 87410<br>1220 South St. Francis Dr.                                                                                                                                                                                                                                                                                                                                                                                                                                                                                                                                                                                                                                                                                                                                                                                                                                                                                                                                                                                                                                                                                                                                                                                                                                                                                                                                                                                                                                                                                                                                                                                                                                                                                                                                                                                                                                                                                                                                                                                                                                                                                                                                                                                                                                                    | STATE X FEE                                                      |  |
| District III<br>1000 Rio Brazos Rd., Aztec, NM 87410<br>District IV<br>1220 South St. Francis Dr.<br>1220 South St.<br>1220 South St.<br>1 | 6. State Oil & Gas Lease No.                                     |  |
| SUNDRY NOTICES AND REPORTS ON WELLS                                                                                                                                                                                                                                                                                                                                                                                                                                                                                                                                                                                                                                                                                                                                                                                                                                                                                                                                                                                                                                                                                                                                                                                                                                                                                                                                                                                                                                                                                                                                                                                                                                                                                                                                                                                                                                                                                                                                                                                                                                                                                                                                                                                                                                                                                                  | 7. Lease Name or Unit Agreement Name:                            |  |
| (DO NOT USE THIS FORM FOR PROPOSALS TO DRILL OR TO DEEPEN OR PLUG BACK TO A DIFFERENT RESERVOIR. USE "APPLICATION FOR PERMIT" (FORM C-101) FOR SUCH PROPOSALS.)                                                                                                                                                                                                                                                                                                                                                                                                                                                                                                                                                                                                                                                                                                                                                                                                                                                                                                                                                                                                                                                                                                                                                                                                                                                                                                                                                                                                                                                                                                                                                                                                                                                                                                                                                                                                                                                                                                                                                                                                                                                                                                                                                                      | Eunice Monument South Unit                                       |  |
| 1. Type of Well: Oil Well  Gas Well Other Injection                                                                                                                                                                                                                                                                                                                                                                                                                                                                                                                                                                                                                                                                                                                                                                                                                                                                                                                                                                                                                                                                                                                                                                                                                                                                                                                                                                                                                                                                                                                                                                                                                                                                                                                                                                                                                                                                                                                                                                                                                                                                                                                                                                                                                                                                                  | 8. Well Number<br>134                                            |  |
| 2. Name of Operator<br>XTO Energy, Inc.                                                                                                                                                                                                                                                                                                                                                                                                                                                                                                                                                                                                                                                                                                                                                                                                                                                                                                                                                                                                                                                                                                                                                                                                                                                                                                                                                                                                                                                                                                                                                                                                                                                                                                                                                                                                                                                                                                                                                                                                                                                                                                                                                                                                                                                                                              | 9. OGRID Number<br>005380                                        |  |
| 3. Address of Operator<br>500 W. Illinois St Ste 100 Midland, TX 79701                                                                                                                                                                                                                                                                                                                                                                                                                                                                                                                                                                                                                                                                                                                                                                                                                                                                                                                                                                                                                                                                                                                                                                                                                                                                                                                                                                                                                                                                                                                                                                                                                                                                                                                                                                                                                                                                                                                                                                                                                                                                                                                                                                                                                                                               | 10. Pool name or Wildcat<br>Eunice Monument; Grayburg San Andres |  |
| 4. Well Location                                                                                                                                                                                                                                                                                                                                                                                                                                                                                                                                                                                                                                                                                                                                                                                                                                                                                                                                                                                                                                                                                                                                                                                                                                                                                                                                                                                                                                                                                                                                                                                                                                                                                                                                                                                                                                                                                                                                                                                                                                                                                                                                                                                                                                                                                                                     |                                                                  |  |
| Unit Letter A : 660 feet from the North line and                                                                                                                                                                                                                                                                                                                                                                                                                                                                                                                                                                                                                                                                                                                                                                                                                                                                                                                                                                                                                                                                                                                                                                                                                                                                                                                                                                                                                                                                                                                                                                                                                                                                                                                                                                                                                                                                                                                                                                                                                                                                                                                                                                                                                                                                                     | 660 feet from the East line                                      |  |
| Section 31 Township 20S Range 37E                                                                                                                                                                                                                                                                                                                                                                                                                                                                                                                                                                                                                                                                                                                                                                                                                                                                                                                                                                                                                                                                                                                                                                                                                                                                                                                                                                                                                                                                                                                                                                                                                                                                                                                                                                                                                                                                                                                                                                                                                                                                                                                                                                                                                                                                                                    | NMPM County Lea                                                  |  |
| 11. Elevation (Show whether DR, RKB, RT, GR, e                                                                                                                                                                                                                                                                                                                                                                                                                                                                                                                                                                                                                                                                                                                                                                                                                                                                                                                                                                                                                                                                                                                                                                                                                                                                                                                                                                                                                                                                                                                                                                                                                                                                                                                                                                                                                                                                                                                                                                                                                                                                                                                                                                                                                                                                                       | tc.)                                                             |  |
| PERFORM REMEDIAL WORK       PLUG AND ABANDON       REMEDIAL WORK         TEMPORARILY ABANDON       CHANGE PLANS       COMMENCE DRILL         PULL OR ALTER CASING       MULTIPLE COMPL       CASING/CEMENT         DOWNHOLE COMMINGLE       CLOSED-LOOP SYSTEM       OTHER:       OTHER: MIT & Brack                                                                                                                                                                                                                                                                                                                                                                                                                                                                                                                                                                                                                                                                                                                                                                                                                                                                                                                                                                                                                                                                                                                                                                                                                                                                                                                                                                                                                                                                                                                                                                                                                                                                                                                                                                                                                                                                                                                                                                                                                                 | JOB  adenhaed  X                                                 |  |
| <ol> <li>Describe proposed or completed operations. (Clearly state all pertinent details, and gi of starting any proposed work). SEE RULE 19.15.7.14 NMAC For Multiple Completions.</li> <li>05/13/2016: XTO Energy, Inc ran a goot MIT and bradenhead test. Copy of chart and the start of the start</li></ol>                                                                                                                                                                                                        | etions: Attach wellbore diagram of                               |  |
| Spud Date: Rig Release Date:                                                                                                                                                                                                                                                                                                                                                                                                                                                                                                                                                                                                                                                                                                                                                                                                                                                                                                                                                                                                                                                                                                                                                                                                                                                                                                                                                                                                                                                                                                                                                                                                                                                                                                                                                                                                                                                                                                                                                                                                                                                                                                                                                                                                                                                                                                         |                                                                  |  |
| I hereby certify that the information above is true and complete to the best of my knowled                                                                                                                                                                                                                                                                                                                                                                                                                                                                                                                                                                                                                                                                                                                                                                                                                                                                                                                                                                                                                                                                                                                                                                                                                                                                                                                                                                                                                                                                                                                                                                                                                                                                                                                                                                                                                                                                                                                                                                                                                                                                                                                                                                                                                                           |                                                                  |  |
| SIGNATURE Attphant Rabadue TITLE Regulatory Anal                                                                                                                                                                                                                                                                                                                                                                                                                                                                                                                                                                                                                                                                                                                                                                                                                                                                                                                                                                                                                                                                                                                                                                                                                                                                                                                                                                                                                                                                                                                                                                                                                                                                                                                                                                                                                                                                                                                                                                                                                                                                                                                                                                                                                                                                                     | yst DATE06/09/2016                                               |  |
| Type or print name Stephanie Rabadue E-mail address:                                                                                                                                                                                                                                                                                                                                                                                                                                                                                                                                                                                                                                                                                                                                                                                                                                                                                                                                                                                                                                                                                                                                                                                                                                                                                                                                                                                                                                                                                                                                                                                                                                                                                                                                                                                                                                                                                                                                                                                                                                                                                                                                                                                                                                                                                 | PHONE 432.620.6714                                               |  |
| stephanie_rabadue@x         For State Use Only         APPROVED BY         Conditions of Approval (if any):                                                                                                                                                                                                                                                                                                                                                                                                                                                                                                                                                                                                                                                                                                                                                                                                                                                                                                                                                                                                                                                                                                                                                                                                                                                                                                                                                                                                                                                                                                                                                                                                                                                                                                                                                                                                                                                                                                                                                                                                                                                                                                                                                                                                                          | DATE 621 2016                                                    |  |

## BRADENHEAD TEST REPORT Operator Name XTO Energy, Inc <sup>3</sup> API Number 30-025-06306 Property Name Eunice Monument South Unit Well No. 134 <sup>7.</sup> Surface Location UL - Lot Range Section Township Feet from N/S Line E/W Line Feet From County 31 205 37E 660 North 660 A Fast Lea Well Status TA'D WELL SHUT-IN INJECTOR PRODUCER DATE INJ SWD YES NO YES NO OIL GAS 5-2-2016

## **OBSERVED DATA**

| /                    | (A)Surface | (B) Interm(1) | (C) Interm(2) | (D) Prod Csng | (E) Tubing             |
|----------------------|------------|---------------|---------------|---------------|------------------------|
| Pressure             | Ø          | Ø             |               | Ø             | 710                    |
| Flow Characteristics |            |               |               |               |                        |
| Puff                 | Y/Q        | Y/®           | Y/N           | Y/N           | - CO2 -/               |
| Steady Flow          | Y/N        | Y/N           | Y/N           | Y /           | GAS                    |
| Surges               | Y/N        | YIN           | Y / N         | Y/N           | Type of Fluid          |
| Down to nothing      | (V)/ N     | OU N          | Y/N           | (Y) N         | Injected for           |
| Gas or Oil           | YN         | Y/N           | Y / N         | YN            | Waterflood if applies. |
| Water                | Y (N       | YIN           | Y / N         | YN            | -                      |