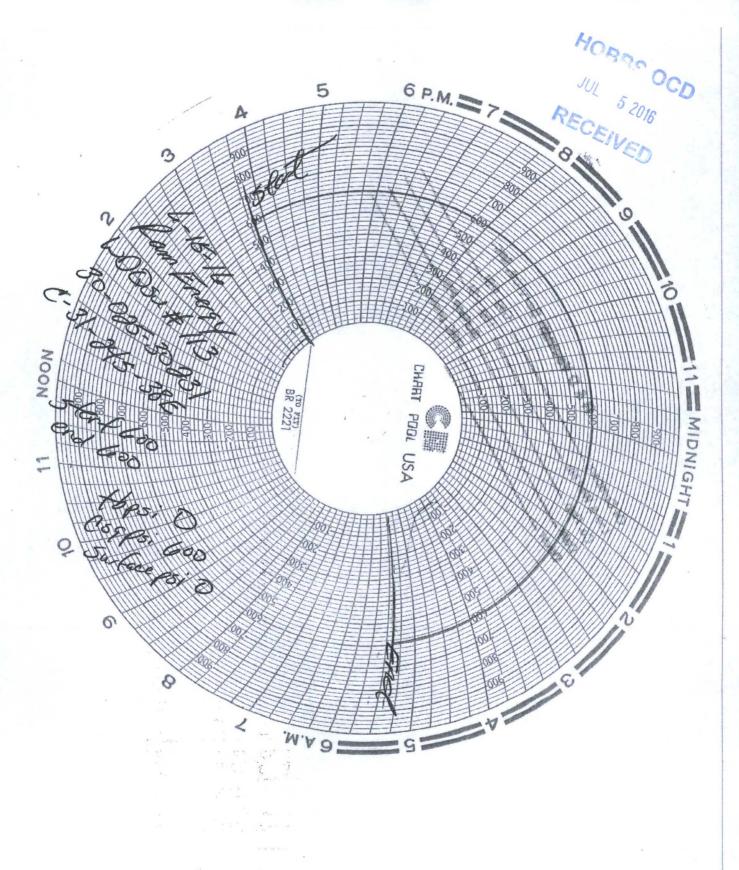

| Submit 1 Copy To Appropriate District HOBBS OState of New Mexico                                                                                                                                                                                           | Form C-103                              |
|------------------------------------------------------------------------------------------------------------------------------------------------------------------------------------------------------------------------------------------------------------|-----------------------------------------|
| District I – (575) 393-6161 Energy, Minerals and Natural Resources 2 7 2016                                                                                                                                                                                | Revised July 18, 2013 WELL API NO.      |
| District II - (575) 748-1283 OIL CONSERVATION DIVISION                                                                                                                                                                                                     | 30-025-30231                            |
| 811 S. First St., Artesia, NM 88210<br><u>District III</u> – (505) 334-6178  RECEIM220 South St. Francis Dr.                                                                                                                                               | 5. Indicate Type of Lease BLM           |
| 1000 Rio Brazos Rd., Aztec, NM 87410<br>District IV – (505) 476-3460 Santa Fe, NM 87505                                                                                                                                                                    | STATE FEE 6. State Oil & Gas Lease No.  |
| 1220 S. St. Francis Dr., Santa Fe, NM                                                                                                                                                                                                                      | o. State on & das Lease No.             |
| 87505 SUNDRY NOTICES AND REPORTS ON WELLS                                                                                                                                                                                                                  | 7. Lease Name or Unit Agreement Name    |
| (DO NOT USE THIS FORM FOR PROPOSALS TO DRILL OR TO DEEPEN OR PLUG BACK TO A                                                                                                                                                                                |                                         |
| DIFFERENT RESERVOIR. USE "APPLICATION FOR PERMIT" (FORM C-101) FOR SUCH PROPOSALS.)                                                                                                                                                                        | West Dollarhide Queen Sand Unit         |
| 1. Type of Well: Oil Well Gas Well Other Injector                                                                                                                                                                                                          | 8. Well Number 113                      |
| 2. Name of Operator Ram Energy LLC                                                                                                                                                                                                                         | 9. OGRID Number 309777                  |
| 3. Address of Operator                                                                                                                                                                                                                                     | 10. Pool name or Wildcat                |
| 5100 E. Skelly Dr., Suite 600 Tulsa, OK 74135                                                                                                                                                                                                              | Dollarhide Queen Sand                   |
| 4. Well Location                                                                                                                                                                                                                                           |                                         |
| Unit Letter C: 330 feet from the North line and 2360 feet from the West line V  Section 31 Township 24S Range 38E NMPM Lea County                                                                                                                          |                                         |
| Section 31 Township 24S Range 38E NMPM Lea County  11. Elevation (Show whether DR, RKB, RT, GR, etc.)                                                                                                                                                      |                                         |
| 3108' GR                                                                                                                                                                                                                                                   |                                         |
|                                                                                                                                                                                                                                                            |                                         |
| 12. Check Appropriate Box to Indicate Nature of Notice, Report or Other Data                                                                                                                                                                               |                                         |
| NOTICE OF INTENTION TO: SUBSEQUENT REPORT OF:                                                                                                                                                                                                              |                                         |
| PERFORM REMEDIAL WORK ☐ PLUG AND ABANDON ☐ REMEDIAL WORK ☒ ALTERING CASING ☐                                                                                                                                                                               |                                         |
| TEMPORARILY ABANDON ☐ CHANGE PLANS ☐ COMMENCE DRILLING OPNS.☐ P AND A ☐                                                                                                                                                                                    |                                         |
| PULL OR ALTER CASING                                                                                                                                                                                                                                       |                                         |
| DOWNHOLE COMMINGLE CLOSED-LOOP SYSTEM                                                                                                                                                                                                                      |                                         |
| CLOSED-LOOP SYSTEM OTHER:                                                                                                                                                                                                                                  |                                         |
| 13. Describe proposed or completed operations. (Clearly state all pertinent details, and give pertinent dates, including estimated date                                                                                                                    |                                         |
| of starting any proposed work). SEE RULE 19.15.7.14 NMAC. For Multiple Completions: Attach wellbore diagram of proposed completion or recompletion.                                                                                                        |                                         |
|                                                                                                                                                                                                                                                            |                                         |
| 6/15/16 Prep to find out why well failed Braden Head test. MIRU LFR Well Service DDCU. RU vacuum truck to well head and blow                                                                                                                               |                                         |
| well down. ND well head and NU BOP with environmental bowl. Release packer and TOOH with 110 jts 2 3/8" IPC tbg, 1-2 3/8" SN and a 5 1/2" AD-1 pkr. RU Stealth Hydrostatic Testers and TIH with 1-5 1/2" AD-1 pkr, 1-2 3/8" SN and 110 jts 2 3/8" IPC tbg. |                                         |
| Popped holes in jt #110, jt #109, jt #70 and jt #60. Tested all tbg to 7,000 psi. Replace bad tbg with new tbg. RD testers. Set pkr at                                                                                                                     |                                         |
| 3,493' and close BOP. RU pump truck to casing and pressure test casing to 500 p                                                                                                                                                                            | osi. Held good. Release packer. ND BOP. |
| Circulate 80 bbls pkr fluid into casing and set packer with 17K tension pulled into it. NU well head. Will run pretest chart in the                                                                                                                        |                                         |
| morning.                                                                                                                                                                                                                                                   |                                         |
| 6/16/16 Run pre-test MIT. RU poump truck to casing and pressure up to 600 psi. Held good for 30 minutes. Recorded test on                                                                                                                                  |                                         |
| chart. RD LFR Well Service completion unit and move rig to well #148. Clean up location.                                                                                                                                                                   |                                         |
|                                                                                                                                                                                                                                                            |                                         |
|                                                                                                                                                                                                                                                            |                                         |
| Spud Date: Rig Release Date:                                                                                                                                                                                                                               |                                         |
|                                                                                                                                                                                                                                                            |                                         |
| I hereby certify that the information above is true and complete to the best of my knowledge and belief.                                                                                                                                                   |                                         |
| Jegies Collection                                                                                                                                                                                                                                          |                                         |
| SIGNATURE TITLE Regulatory Administrat                                                                                                                                                                                                                     | OF DATE 06/23/2016                      |
|                                                                                                                                                                                                                                                            | DATE                                    |
| Type or print name Connie Swan E-mail address.CSSwan@swanderlandok.com PHONE: 918 621-6533                                                                                                                                                                 |                                         |
| For State Use Only                                                                                                                                                                                                                                         |                                         |
| APPROVED BY: VI ALLES DIONAL STITLE SUPPRISON DATE 7/7/2016                                                                                                                                                                                                |                                         |
| Conditions of Approval (if aby):                                                                                                                                                                                                                           |                                         |
|                                                                                                                                                                                                                                                            |                                         |
|                                                                                                                                                                                                                                                            |                                         |
|                                                                                                                                                                                                                                                            |                                         |