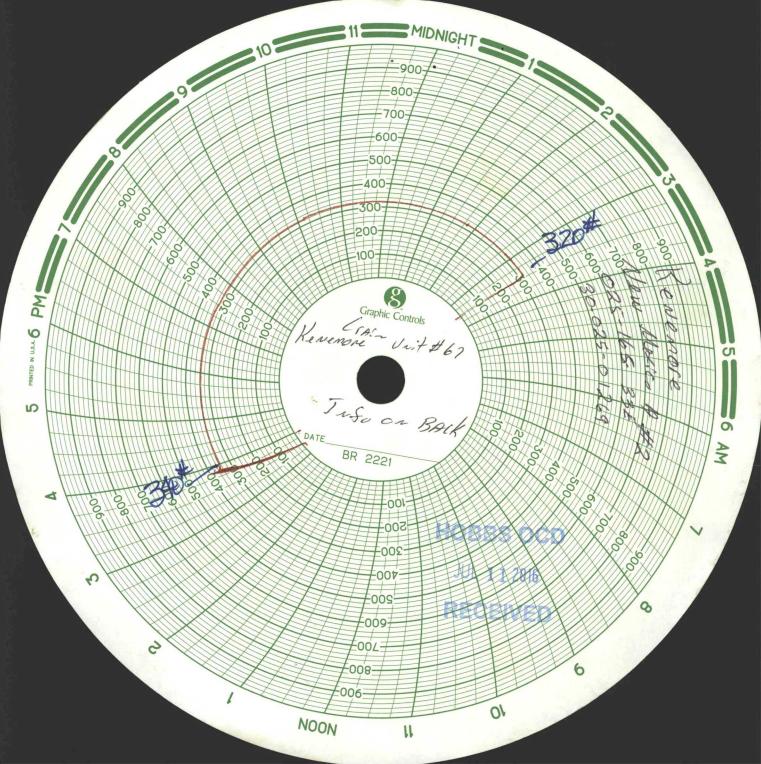

| Submit 3 Copies To Appropriate District State of New Mexico                                                                                                                               | Form C-103                                                                                                                                                                                                                                                                                                                                                                                                                                                                                                                                                                                                                                                                                                                                                                                                                                                                                                                                                                                                                                                                                                                                                                                                                                                                                                                                                                                                                                                                                                                                                                                                                                                                                                                                                                                                                                                                         |
|-------------------------------------------------------------------------------------------------------------------------------------------------------------------------------------------|------------------------------------------------------------------------------------------------------------------------------------------------------------------------------------------------------------------------------------------------------------------------------------------------------------------------------------------------------------------------------------------------------------------------------------------------------------------------------------------------------------------------------------------------------------------------------------------------------------------------------------------------------------------------------------------------------------------------------------------------------------------------------------------------------------------------------------------------------------------------------------------------------------------------------------------------------------------------------------------------------------------------------------------------------------------------------------------------------------------------------------------------------------------------------------------------------------------------------------------------------------------------------------------------------------------------------------------------------------------------------------------------------------------------------------------------------------------------------------------------------------------------------------------------------------------------------------------------------------------------------------------------------------------------------------------------------------------------------------------------------------------------------------------------------------------------------------------------------------------------------------|
| Office Energy, Minerals and Natural Resources                                                                                                                                             | June 19, 2008                                                                                                                                                                                                                                                                                                                                                                                                                                                                                                                                                                                                                                                                                                                                                                                                                                                                                                                                                                                                                                                                                                                                                                                                                                                                                                                                                                                                                                                                                                                                                                                                                                                                                                                                                                                                                                                                      |
| 1625 N. French Dr., Hobbs, NM 88240                                                                                                                                                       | WELL APINO.<br>30-025-01269                                                                                                                                                                                                                                                                                                                                                                                                                                                                                                                                                                                                                                                                                                                                                                                                                                                                                                                                                                                                                                                                                                                                                                                                                                                                                                                                                                                                                                                                                                                                                                                                                                                                                                                                                                                                                                                        |
| 1301 W. Grand Ave., Artesia, NM 88210 OIL CONSERVATION DIVISION                                                                                                                           | 5. Indicate Type of Lease                                                                                                                                                                                                                                                                                                                                                                                                                                                                                                                                                                                                                                                                                                                                                                                                                                                                                                                                                                                                                                                                                                                                                                                                                                                                                                                                                                                                                                                                                                                                                                                                                                                                                                                                                                                                                                                          |
| District III<br>1000 Rio Brazos Rd., Aztec, NM 87410<br>1000 Rio Brazos Rd., Aztec, NM 87410                                                                                              | STATE FEE                                                                                                                                                                                                                                                                                                                                                                                                                                                                                                                                                                                                                                                                                                                                                                                                                                                                                                                                                                                                                                                                                                                                                                                                                                                                                                                                                                                                                                                                                                                                                                                                                                                                                                                                                                                                                                                                          |
| District IV<br>1220 S. St. Francis Dr., Santa Fe, NM                                                                                                                                      | 6. State Oil & Gas Lease No.                                                                                                                                                                                                                                                                                                                                                                                                                                                                                                                                                                                                                                                                                                                                                                                                                                                                                                                                                                                                                                                                                                                                                                                                                                                                                                                                                                                                                                                                                                                                                                                                                                                                                                                                                                                                                                                       |
| 87505                                                                                                                                                                                     |                                                                                                                                                                                                                                                                                                                                                                                                                                                                                                                                                                                                                                                                                                                                                                                                                                                                                                                                                                                                                                                                                                                                                                                                                                                                                                                                                                                                                                                                                                                                                                                                                                                                                                                                                                                                                                                                                    |
| SUNDRY NOTICES AND REPORTS ON WELLS<br>(DO NOT USE THIS FORM FOR PROPOSALS TO DRILL OR TO DEEPEN OR PLUG BACK TO A                                                                        | 7. Lease Name or Unit Agreement Name                                                                                                                                                                                                                                                                                                                                                                                                                                                                                                                                                                                                                                                                                                                                                                                                                                                                                                                                                                                                                                                                                                                                                                                                                                                                                                                                                                                                                                                                                                                                                                                                                                                                                                                                                                                                                                               |
| DIFFERENT RESERVOIR. USE "APPLICATION FOR PERMIT" (FORM C-101) FOR SUCH                                                                                                                   | Nam Atoman D                                                                                                                                                                                                                                                                                                                                                                                                                                                                                                                                                                                                                                                                                                                                                                                                                                                                                                                                                                                                                                                                                                                                                                                                                                                                                                                                                                                                                                                                                                                                                                                                                                                                                                                                                                                                                                                                       |
| 1. Type of Well: Oil Well Gas Well Other SWD                                                                                                                                              | 8. Well Number # 2                                                                                                                                                                                                                                                                                                                                                                                                                                                                                                                                                                                                                                                                                                                                                                                                                                                                                                                                                                                                                                                                                                                                                                                                                                                                                                                                                                                                                                                                                                                                                                                                                                                                                                                                                                                                                                                                 |
| 2. Name of Operator                                                                                                                                                                       | 9. OGRID Number 253010                                                                                                                                                                                                                                                                                                                                                                                                                                                                                                                                                                                                                                                                                                                                                                                                                                                                                                                                                                                                                                                                                                                                                                                                                                                                                                                                                                                                                                                                                                                                                                                                                                                                                                                                                                                                                                                             |
| Kenemore Welding + O: field Services Fre                                                                                                                                                  |                                                                                                                                                                                                                                                                                                                                                                                                                                                                                                                                                                                                                                                                                                                                                                                                                                                                                                                                                                                                                                                                                                                                                                                                                                                                                                                                                                                                                                                                                                                                                                                                                                                                                                                                                                                                                                                                                    |
| 3. Address of Operator                                                                                                                                                                    | 10. Pool name or Wildcat                                                                                                                                                                                                                                                                                                                                                                                                                                                                                                                                                                                                                                                                                                                                                                                                                                                                                                                                                                                                                                                                                                                                                                                                                                                                                                                                                                                                                                                                                                                                                                                                                                                                                                                                                                                                                                                           |
| 1. D. Box 177 Lovington N.M. 88260<br>4. Well Location                                                                                                                                    | SWD: PESMO Upper Year                                                                                                                                                                                                                                                                                                                                                                                                                                                                                                                                                                                                                                                                                                                                                                                                                                                                                                                                                                                                                                                                                                                                                                                                                                                                                                                                                                                                                                                                                                                                                                                                                                                                                                                                                                                                                                                              |
|                                                                                                                                                                                           | 983 feet from the East line                                                                                                                                                                                                                                                                                                                                                                                                                                                                                                                                                                                                                                                                                                                                                                                                                                                                                                                                                                                                                                                                                                                                                                                                                                                                                                                                                                                                                                                                                                                                                                                                                                                                                                                                                                                                                                                        |
| Section 2.5 Township 1/65 Range 33E                                                                                                                                                       | NMPM Lee County                                                                                                                                                                                                                                                                                                                                                                                                                                                                                                                                                                                                                                                                                                                                                                                                                                                                                                                                                                                                                                                                                                                                                                                                                                                                                                                                                                                                                                                                                                                                                                                                                                                                                                                                                                                                                                                                    |
| 11. Elevation (Show whether DR, RKB, RT, GR, etc.)                                                                                                                                        |                                                                                                                                                                                                                                                                                                                                                                                                                                                                                                                                                                                                                                                                                                                                                                                                                                                                                                                                                                                                                                                                                                                                                                                                                                                                                                                                                                                                                                                                                                                                                                                                                                                                                                                                                                                                                                                                                    |
|                                                                                                                                                                                           |                                                                                                                                                                                                                                                                                                                                                                                                                                                                                                                                                                                                                                                                                                                                                                                                                                                                                                                                                                                                                                                                                                                                                                                                                                                                                                                                                                                                                                                                                                                                                                                                                                                                                                                                                                                                                                                                                    |
|                                                                                                                                                                                           |                                                                                                                                                                                                                                                                                                                                                                                                                                                                                                                                                                                                                                                                                                                                                                                                                                                                                                                                                                                                                                                                                                                                                                                                                                                                                                                                                                                                                                                                                                                                                                                                                                                                                                                                                                                                                                                                                    |
| 12. Check Appropriate Box to Indicate Nature of Notice,                                                                                                                                   | Report or Other Data                                                                                                                                                                                                                                                                                                                                                                                                                                                                                                                                                                                                                                                                                                                                                                                                                                                                                                                                                                                                                                                                                                                                                                                                                                                                                                                                                                                                                                                                                                                                                                                                                                                                                                                                                                                                                                                               |
| NOTICE OF INTENTION TO: SUB                                                                                                                                                               | SEQUENT REPORT OF:                                                                                                                                                                                                                                                                                                                                                                                                                                                                                                                                                                                                                                                                                                                                                                                                                                                                                                                                                                                                                                                                                                                                                                                                                                                                                                                                                                                                                                                                                                                                                                                                                                                                                                                                                                                                                                                                 |
| PERFORM REMEDIAL WORK PLUG AND ABANDON REMEDIAL WORK                                                                                                                                      |                                                                                                                                                                                                                                                                                                                                                                                                                                                                                                                                                                                                                                                                                                                                                                                                                                                                                                                                                                                                                                                                                                                                                                                                                                                                                                                                                                                                                                                                                                                                                                                                                                                                                                                                                                                                                                                                                    |
| TEMPORARILY ABANDON CHANGE PLANS COMMENCE DRI<br>PULL OR ALTER CASING MULTIPLE COMPL CASING/CEMENT                                                                                        |                                                                                                                                                                                                                                                                                                                                                                                                                                                                                                                                                                                                                                                                                                                                                                                                                                                                                                                                                                                                                                                                                                                                                                                                                                                                                                                                                                                                                                                                                                                                                                                                                                                                                                                                                                                                                                                                                    |
| PULL OR ALTER CASING  MULTIPLE COMPL CASING/CEMENT DOWNHOLE COMMINGLE                                                                                                                     | JOB []                                                                                                                                                                                                                                                                                                                                                                                                                                                                                                                                                                                                                                                                                                                                                                                                                                                                                                                                                                                                                                                                                                                                                                                                                                                                                                                                                                                                                                                                                                                                                                                                                                                                                                                                                                                                                                                                             |
|                                                                                                                                                                                           | 4 /                                                                                                                                                                                                                                                                                                                                                                                                                                                                                                                                                                                                                                                                                                                                                                                                                                                                                                                                                                                                                                                                                                                                                                                                                                                                                                                                                                                                                                                                                                                                                                                                                                                                                                                                                                                                                                                                                |
| OTHER: OTHER:                                                                                                                                                                             |                                                                                                                                                                                                                                                                                                                                                                                                                                                                                                                                                                                                                                                                                                                                                                                                                                                                                                                                                                                                                                                                                                                                                                                                                                                                                                                                                                                                                                                                                                                                                                                                                                                                                                                                                                                                                                                                                    |
| <ol> <li>Describe proposed or completed operations. (Clearly state all pertinent details, and<br/>of starting any proposed work). SEE RULE 1103. For Multiple Completions: Att</li> </ol> | ach wellbore diagram of proposed completion                                                                                                                                                                                                                                                                                                                                                                                                                                                                                                                                                                                                                                                                                                                                                                                                                                                                                                                                                                                                                                                                                                                                                                                                                                                                                                                                                                                                                                                                                                                                                                                                                                                                                                                                                                                                                                        |
| or recompletion                                                                                                                                                                           | Punding Work                                                                                                                                                                                                                                                                                                                                                                                                                                                                                                                                                                                                                                                                                                                                                                                                                                                                                                                                                                                                                                                                                                                                                                                                                                                                                                                                                                                                                                                                                                                                                                                                                                                                                                                                                                                                                                                                       |
| NOT. 5, 20 TAXED DIVEN                                                                                                                                                                    |                                                                                                                                                                                                                                                                                                                                                                                                                                                                                                                                                                                                                                                                                                                                                                                                                                                                                                                                                                                                                                                                                                                                                                                                                                                                                                                                                                                                                                                                                                                                                                                                                                                                                                                                                                                                                                                                                    |
| Pull Pipe And Packer, Dress Pac                                                                                                                                                           | KRO, NOPALES 1 JUIS                                                                                                                                                                                                                                                                                                                                                                                                                                                                                                                                                                                                                                                                                                                                                                                                                                                                                                                                                                                                                                                                                                                                                                                                                                                                                                                                                                                                                                                                                                                                                                                                                                                                                                                                                                                                                                                                |
| 21 -2                                                                                                                                                                                     | M' 1 Ctory 340:                                                                                                                                                                                                                                                                                                                                                                                                                                                                                                                                                                                                                                                                                                                                                                                                                                                                                                                                                                                                                                                                                                                                                                                                                                                                                                                                                                                                                                                                                                                                                                                                                                                                                                                                                                                                                                                                    |
| 2% IPC, Test CASing for 35                                                                                                                                                                | Midutes Site Silv.                                                                                                                                                                                                                                                                                                                                                                                                                                                                                                                                                                                                                                                                                                                                                                                                                                                                                                                                                                                                                                                                                                                                                                                                                                                                                                                                                                                                                                                                                                                                                                                                                                                                                                                                                                                                                                                                 |
| Finish at 320 # enclosed original                                                                                                                                                         | 1 Chart + well Bore                                                                                                                                                                                                                                                                                                                                                                                                                                                                                                                                                                                                                                                                                                                                                                                                                                                                                                                                                                                                                                                                                                                                                                                                                                                                                                                                                                                                                                                                                                                                                                                                                                                                                                                                                                                                                                                                |
| Frigh at Jaw enclosed of g. Der                                                                                                                                                           |                                                                                                                                                                                                                                                                                                                                                                                                                                                                                                                                                                                                                                                                                                                                                                                                                                                                                                                                                                                                                                                                                                                                                                                                                                                                                                                                                                                                                                                                                                                                                                                                                                                                                                                                                                                                                                                                                    |
| diagram. Tolked with Money Brow                                                                                                                                                           | IN.                                                                                                                                                                                                                                                                                                                                                                                                                                                                                                                                                                                                                                                                                                                                                                                                                                                                                                                                                                                                                                                                                                                                                                                                                                                                                                                                                                                                                                                                                                                                                                                                                                                                                                                                                                                                                                                                                |
| diregian. I chief the first                                                                                                                                                               |                                                                                                                                                                                                                                                                                                                                                                                                                                                                                                                                                                                                                                                                                                                                                                                                                                                                                                                                                                                                                                                                                                                                                                                                                                                                                                                                                                                                                                                                                                                                                                                                                                                                                                                                                                                                                                                                                    |
|                                                                                                                                                                                           |                                                                                                                                                                                                                                                                                                                                                                                                                                                                                                                                                                                                                                                                                                                                                                                                                                                                                                                                                                                                                                                                                                                                                                                                                                                                                                                                                                                                                                                                                                                                                                                                                                                                                                                                                                                                                                                                                    |
|                                                                                                                                                                                           |                                                                                                                                                                                                                                                                                                                                                                                                                                                                                                                                                                                                                                                                                                                                                                                                                                                                                                                                                                                                                                                                                                                                                                                                                                                                                                                                                                                                                                                                                                                                                                                                                                                                                                                                                                                                                                                                                    |
| Spud Date: Rig Release Date:                                                                                                                                                              |                                                                                                                                                                                                                                                                                                                                                                                                                                                                                                                                                                                                                                                                                                                                                                                                                                                                                                                                                                                                                                                                                                                                                                                                                                                                                                                                                                                                                                                                                                                                                                                                                                                                                                                                                                                                                                                                                    |
|                                                                                                                                                                                           | and the second sec |
|                                                                                                                                                                                           |                                                                                                                                                                                                                                                                                                                                                                                                                                                                                                                                                                                                                                                                                                                                                                                                                                                                                                                                                                                                                                                                                                                                                                                                                                                                                                                                                                                                                                                                                                                                                                                                                                                                                                                                                                                                                                                                                    |
| I hereby certify that the information above is true and complete to the best of my knowledge                                                                                              | and belief.                                                                                                                                                                                                                                                                                                                                                                                                                                                                                                                                                                                                                                                                                                                                                                                                                                                                                                                                                                                                                                                                                                                                                                                                                                                                                                                                                                                                                                                                                                                                                                                                                                                                                                                                                                                                                                                                        |
|                                                                                                                                                                                           | 1 20 11                                                                                                                                                                                                                                                                                                                                                                                                                                                                                                                                                                                                                                                                                                                                                                                                                                                                                                                                                                                                                                                                                                                                                                                                                                                                                                                                                                                                                                                                                                                                                                                                                                                                                                                                                                                                                                                                            |
| SIGNATURE Despre Kennen TITLE Presidet.                                                                                                                                                   | DATE 6-30-16                                                                                                                                                                                                                                                                                                                                                                                                                                                                                                                                                                                                                                                                                                                                                                                                                                                                                                                                                                                                                                                                                                                                                                                                                                                                                                                                                                                                                                                                                                                                                                                                                                                                                                                                                                                                                                                                       |
| SIGNATURE <u>A conge</u> Kenemore TITLE Presidet.<br>Type or print name <u>George Kenemore</u> E-mail address: <u>George Kene</u>                                                         | VABAA COM                                                                                                                                                                                                                                                                                                                                                                                                                                                                                                                                                                                                                                                                                                                                                                                                                                                                                                                                                                                                                                                                                                                                                                                                                                                                                                                                                                                                                                                                                                                                                                                                                                                                                                                                                                                                                                                                          |
| Type or print name <u>Beorge Kenemore</u> E-mail address: George Kane                                                                                                                     | APPER @/ PHONE: 575.                                                                                                                                                                                                                                                                                                                                                                                                                                                                                                                                                                                                                                                                                                                                                                                                                                                                                                                                                                                                                                                                                                                                                                                                                                                                                                                                                                                                                                                                                                                                                                                                                                                                                                                                                                                                                                                               |
| For State Use Only                                                                                                                                                                        | Millohu                                                                                                                                                                                                                                                                                                                                                                                                                                                                                                                                                                                                                                                                                                                                                                                                                                                                                                                                                                                                                                                                                                                                                                                                                                                                                                                                                                                                                                                                                                                                                                                                                                                                                                                                                                                                                                                                            |
| APPROVED BY: Malue Stown TITLE Dist Super                                                                                                                                                 | NULOU DATE 7/14/016                                                                                                                                                                                                                                                                                                                                                                                                                                                                                                                                                                                                                                                                                                                                                                                                                                                                                                                                                                                                                                                                                                                                                                                                                                                                                                                                                                                                                                                                                                                                                                                                                                                                                                                                                                                                                                                                |
| Conditions of Approval (if any):                                                                                                                                                          |                                                                                                                                                                                                                                                                                                                                                                                                                                                                                                                                                                                                                                                                                                                                                                                                                                                                                                                                                                                                                                                                                                                                                                                                                                                                                                                                                                                                                                                                                                                                                                                                                                                                                                                                                                                                                                                                                    |