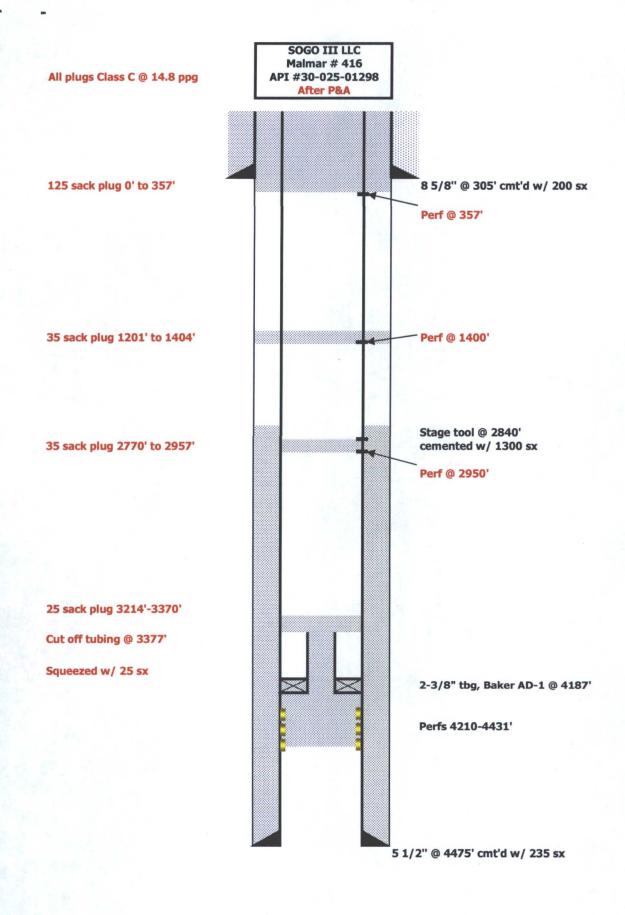

## P&A Malmar Unit Well #416 - All plugs were Class C cement mixed @ 14.8 ppg.

6/2/16 RU Cementer. Pumped 25 sacks at rate 1 bbl min at 2200#. Got cement & 14 bbls. in & pressured up to 2500#. Shut well in with pressure on it. RD cementer.

6/6/16 MIRU wire line truck. Cut off tbg at 3377'. Pulled tbg out of hole. Perf at 2950', 1400' & 357'. RD wire line truck. Ran tbg back in hole to 3370'. SDFN

6/7/16 RU cementer and pumped 25 sks, plug at 3370'. Pulled up 10 stands, WOC. Tag at 3214'. Pulled up to 3124'. Circ 4 bbls mud. Pulled to 2957'. Spotted 35 sks cement. POOH put on packer ran to 1560'. Set it and pressure up to 1500# - bled down to 1300# in 15 min. Left pressure on for 30 more min. Bled off. WOC 4 hrs. Went back down tagged 2770'. Pulled up off bottom, circ mud. Pulled up to 1404' and spotted 35 sks. POH. Ran packer and set to 436'. Pressure to 500#. Pumped 2.5 bbls into perfs @ 1400'. Bled pressure off. POOH. SDFN.

-6/8/16 Ran down tag up at 1201'. Circ mud. POOH. Set packer 1jt. Pumped 8 bbls got circ. Pumped 125 sks cement into perfs @ 357' and circ to surface. Pulled packer out. Filled casing to top. RDMO. Had steel pit cleaned. Install P&A marker.