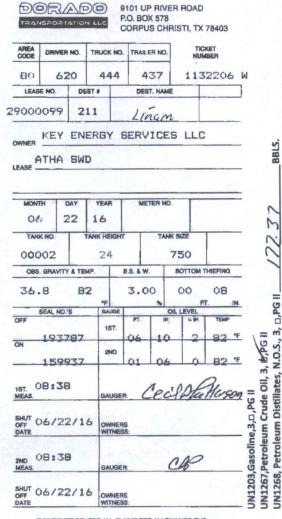

## Jicket # -1-1800136714

| _                   | DR/             |        |       | P                    | O. BOX                | 578    | R ROAL                             | 0<br>K 78403 |                                    |
|---------------------|-----------------|--------|-------|----------------------|-----------------------|--------|------------------------------------|--------------|------------------------------------|
| AREA                |                 |        | TRU   | CK NO.               | IO. TRAILER NO. TICKE |        |                                    |              |                                    |
| 80                  | 5               | 20     |       | 120                  | 4                     | 15     | 11                                 | 32154        |                                    |
| LEAS                | E NO.           | DE     | ST #  |                      | DEST                  | . NAME |                                    |              |                                    |
| 9000                | 0099            | 2      | 11    |                      | Lin                   | ian    | ι                                  |              |                                    |
| OWNER               | KEY             | EN     | ER    | SY S                 | SERV                  | ICE    | S LL                               | 0            |                                    |
| EASE -              | ATHA            | SW     | ß     | _                    |                       |        |                                    |              |                                    |
|                     | -               |        |       |                      |                       |        |                                    |              | _                                  |
| MON                 | TH              | DAY    | YE    | AR                   | MET                   | ER NO  |                                    |              |                                    |
| 00                  | 5               | 15     | 17    | 5                    |                       |        |                                    |              |                                    |
| TAN                 | K NO.           |        | TANK  | HEIGHT               |                       | TAN    | K SIZE                             |              | - \                                |
| 000                 | 001             |        | 3     | 24                   |                       |        | 750                                |              | <                                  |
| OBS                 | GRAVIT          | Y & TE | MP.   |                      | B.S. & W.             |        | BOTTON                             | THIEFING     |                                    |
| 40                  | .E              | 7      |       | *F                   | 1.0                   | 0      | 0Q                                 | 0B           |                                    |
|                     | SEAL NO         | .'S    |       | GAUGE                |                       | 701    | IL LEVEL                           | F1.          | IN.                                |
| OFF                 |                 |        |       | 1ST.                 | FT.                   | IN.    | 74 IN                              | TEMP.        |                                    |
|                     | 159             | 7.68   |       | 101.                 | 08                    | 04     | 2                                  | 78           | *F \ =                             |
| ON                  | 188             | 384    |       | 2ND                  | 02                    | 09     |                                    | 78           | ·F Dd.                             |
| 1ST.<br>MEAS.       | 0a:5            | 9      |       | GAUGE                | R: (                  | lee    | SI Ofe                             | Alers        | Crude Oil, 3,                      |
| SHUT<br>OFF<br>DATE | 06/15/16 OWNERS |        |       |                      |                       |        | <br> e,3,¤,PG<br>um Crude          |              |                                    |
| 2ND<br>MEAS.        |                 |        |       | GAUGER: CAR          |                       |        |                                    |              | 03,Gasoline,3,0<br>67.Petroleum Ci |
| SHUT<br>OFF<br>DATE | 06/1            | 5/1    |       | OWNERS JOLIN Challer |                       |        |                                    |              | UN1203                             |
|                     | OIL REPP        | RESENT | TED B | Y THIS               | TICKET W              | AS REO | WANCE T<br>CEIVED AI<br>TATION, LL | ND RUN       |                                    |
|                     | EMERGE          | NCY C  | ONTA  |                      | 0-424-930<br>MTREC    | 0      |                                    |              | Sec. 2                             |