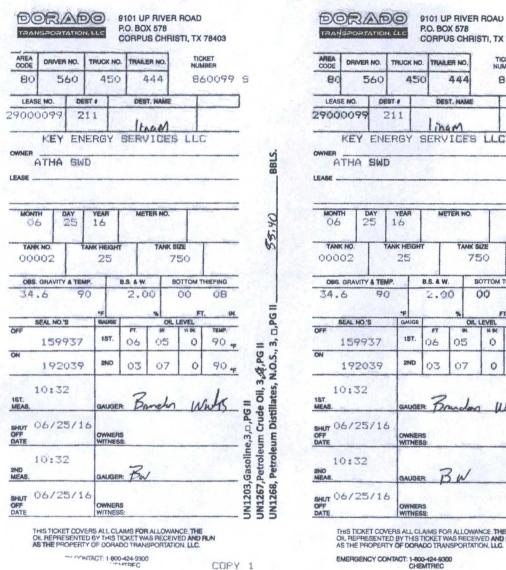

860099 S

P.O. BOX 578

TRAILER NO

444

DEST. NAME

METER NO

8.5. & W.

FT

06

03

Bru

2.00

TANK SIZE

750

00

OIL LEVEL

05

07

0

Ø

FT

ingm

TRUCK NO.

450

560

DAY 25

90

DEST #

211

YEAR

16

ANK HEIG

25

\*

GAUGE

15T.

2ND

GAUGER:

WITNES

GAUGER

WITNESS

THIS TICKET COVERS ALL CLAIMS FOR ALLOWANCE. THE OIL REPRESENTED BY THIS TICKET WAS RECEIVED AND RUN AS THE PROPERTY OF DORADO TRANSPORTATION, LLC.

COPY 4

40 88 BOTTOM THIEFING OB IN. UN1268, Petroleum Distiliates, N.O.S., 3, D,PG TEMP 90 UN1267, Petroleum Crude Oil, 3., p. PG II \* 90 UN1203, Gasoline, 3, 0, PG H Wato