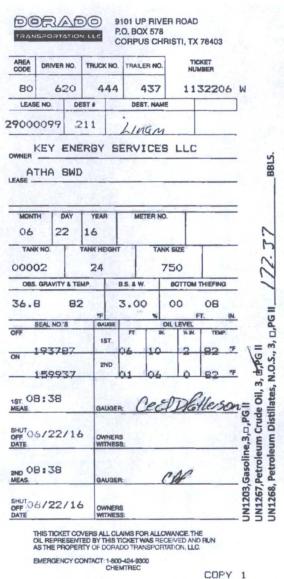

## Jicket # -1-1800136714

| _                   | DR/             |        |       | P                    | O. BOX                | 578    | R ROAL                             | 0<br>K 78403 |                                    |
|---------------------|-----------------|--------|-------|----------------------|-----------------------|--------|------------------------------------|--------------|------------------------------------|
| AREA                |                 |        | TRU   | CK NO.               | IO. TRAILER NO. TICKE |        |                                    |              |                                    |
| 80                  | 5               | 20     |       | 120                  | 4                     | 15     | 11                                 | 32154        |                                    |
| LEAS                | E NO.           | DE     | ST #  |                      | DEST                  | . NAME |                                    |              |                                    |
| 9000                | 0099            | 2      | 11    |                      | Lin                   | ian    | ι                                  |              |                                    |
| OWNER               | KEY             | EN     | ER    | SY S                 | SERV                  | ICE    | S LL                               | 0            |                                    |
| EASE -              | ATHA            | SW     | ß     | _                    |                       |        |                                    |              |                                    |
|                     | -               |        |       |                      |                       |        |                                    |              | _                                  |
| MON                 | TH              | DAY    | YE    | AR                   | MET                   | ER NO  |                                    |              |                                    |
| 00                  | 5               | 15     | 17    | 5                    |                       |        |                                    |              |                                    |
| TAN                 | K NO.           |        | TANK  | HEIGHT               |                       | TAN    | K SIZE                             |              | - \                                |
| 000                 | 001             |        | 3     | 24                   |                       |        | 750                                |              | <                                  |
| OBS                 | GRAVIT          | Y & TE | MP.   |                      | B.S. & W.             |        | BOTTON                             | THIEFING     |                                    |
| 40                  | .E              | 7      |       | *F                   | 1.0                   | 0      | 0Q                                 | 0B           |                                    |
|                     | SEAL NO         | .'S    |       | GAUGE                |                       | 701    | IL LEVEL                           | F1.          | IN.                                |
| OFF                 |                 |        |       | 1ST.                 | FT.                   | IN.    | 74 IN                              | TEMP.        |                                    |
|                     | 159             | 7.68   |       | 101.                 | 08                    | 04     | 2                                  | 78           | *F \ =                             |
| ON                  | 188             | 384    |       | 2ND                  | 02                    | 09     |                                    | 78           | ·F Dd.                             |
| 1ST.<br>MEAS.       | 0a:5            | 9      |       | GAUGE                | R: (                  | lee    | SI Ofe                             | Alers        | Crude Oil, 3,                      |
| SHUT<br>OFF<br>DATE | 06/15/16 OWNERS |        |       |                      |                       |        | <br> e,3,¤,PG<br>um Crude          |              |                                    |
| 2ND<br>MEAS.        |                 |        |       | GAUGER: CAR          |                       |        |                                    |              | 03,Gasoline,3,0<br>67.Petroleum Ci |
| SHUT<br>OFF<br>DATE | 06/1            | 5/1    |       | OWNERS JOLIN Challer |                       |        |                                    |              | UN1203                             |
|                     | OIL REPP        | RESENT | TED B | Y THIS               | TICKET W              | AS REO | WANCE T<br>CEIVED AI<br>TATION, LL | ND RUN       |                                    |
|                     | EMERGE          | NCY C  | ONTA  |                      | 0-424-930<br>MTREC    | 0      |                                    |              | Sec. 2                             |