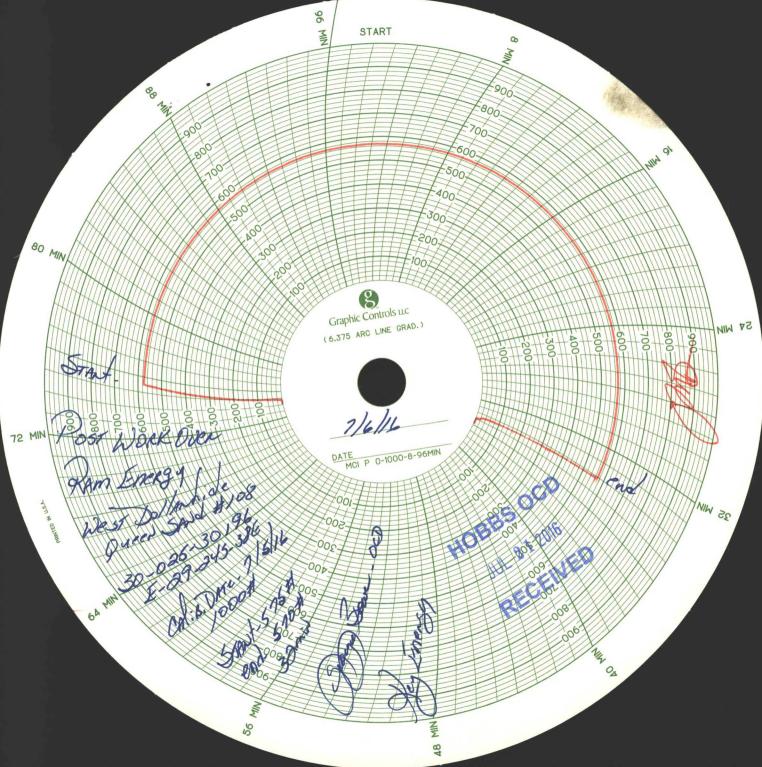

| Office<br>District 1 – (575) 393-6161                                                                                                                                                                             | State of New Mex                                                    | xico                                   |                                            | For                         | n C-103    |
|-------------------------------------------------------------------------------------------------------------------------------------------------------------------------------------------------------------------|---------------------------------------------------------------------|----------------------------------------|--------------------------------------------|-----------------------------|------------|
|                                                                                                                                                                                                                   | Energy, Minerals and Natur                                          | ral Resources                          |                                            | Revised Ju                  | y 18, 2013 |
| 25 N. French Dr., Hobbs N M 88240                                                                                                                                                                                 |                                                                     | WELL API NO.                           |                                            |                             |            |
| District II - (575) 748-1283                                                                                                                                                                                      | OIL CONSERVATION                                                    | DIVISION                               | 30-                                        | 025-30196                   | -          |
| District III - (505) 334-6178 IIII 2 1 2010 1220 South St. Francis Dr.                                                                                                                                            |                                                                     |                                        | 5. Indicate Type of Lease BLM<br>STATE FEE |                             |            |
| 1000 Rio Brazos Rd., Aztec, NM 87410                                                                                                                                                                              | Santa Fe, NM 87                                                     |                                        |                                            | ATE FEE Dil & Gas Lease No. |            |
| District IV – (505) 476-3460<br>1220 S. St. Francis Dr., Santa Fe NECEN<br>87505                                                                                                                                  | /ED                                                                 |                                        | 0. State C                                 | JI & Gas Lease No.          |            |
|                                                                                                                                                                                                                   | AND REPORTS ON WELLS                                                | 61.1                                   | 7. Lease                                   | Name or Unit Agreemer       | t Name     |
| (DO NOT USE THIS FORM FOR PROPOSALS TO DRILL OR TO DEEPEN OR PLUG BACK TO A DIFFERENT RESERVOIR. USE "APPLICATION FOR PERMIT" (FORM C-101) FOR SUCH PROPOSALS.) 1. Type of Well: Oil Well Gas Well Other Injector |                                                                     |                                        | West Dollarhide Queen Sand Un              |                             |            |
|                                                                                                                                                                                                                   |                                                                     |                                        | 8. Well Number 108                         |                             |            |
| 2. Name of Operator<br>Ram Energy LLC                                                                                                                                                                             |                                                                     |                                        | 3097                                       |                             |            |
| 3. Address of Operator                                                                                                                                                                                            |                                                                     |                                        | 10. Pool name or Wildcat                   |                             |            |
| 5100 E. Skelly Dr., Suite 60                                                                                                                                                                                      | 0 Tulsa, OK 74135                                                   |                                        | Dollarh                                    | ide Queen Sand              |            |
| 4. Well Location                                                                                                                                                                                                  | 0010 C + C + I North                                                |                                        | 200                                        | C.C. I Most                 |            |
| 00                                                                                                                                                                                                                | 2310 feet from the North                                            |                                        | 380                                        | feet from the West          | line       |
| Stellen                                                                                                                                                                                                           |                                                                     | nge 38E                                | NMPM                                       | Lea County                  | /          |
|                                                                                                                                                                                                                   | . Elevation (Show whether DR, 3178' GR                              | KKB, KI, GK, elc                       | .)                                         |                             |            |
|                                                                                                                                                                                                                   |                                                                     | ala la t                               |                                            |                             |            |
| 12. Check App                                                                                                                                                                                                     | ropriate Box to Indicate Na                                         | ature of Notice                        | Report or                                  | Other Data                  |            |
|                                                                                                                                                                                                                   |                                                                     |                                        |                                            |                             |            |
| NOTICE OF INTE                                                                                                                                                                                                    |                                                                     | SUE                                    | BSEQUE                                     | NT REPORT OF:               | -14        |
| PERFORM REMEDIAL WORK PLUG AND ABANDON REMEDIAL WOR                                                                                                                                                               |                                                                     |                                        |                                            | ALTERING CA                 | SING       |
|                                                                                                                                                                                                                   | HANGE PLANS                                                         | COMMENCE DF                            |                                            | NS. PANDA                   |            |
|                                                                                                                                                                                                                   |                                                                     | CASING/CEMEN                           | IT JOB                                     |                             |            |
| DOWNHOLE COMMINGLE                                                                                                                                                                                                |                                                                     |                                        |                                            |                             |            |
| CLOSED-LOOP SYSTEM                                                                                                                                                                                                |                                                                     |                                        |                                            |                             |            |
| OTHER:                                                                                                                                                                                                            |                                                                     |                                        | adenhead                                   |                             |            |
| <ol> <li>Describe proposed or completed<br/>of starting any proposed work).</li> </ol>                                                                                                                            |                                                                     |                                        |                                            |                             |            |
| proposed completion or recomp                                                                                                                                                                                     |                                                                     | . Tor winniple ee                      | mpictions.                                 | Attach wendore diagram      | 101        |
|                                                                                                                                                                                                                   |                                                                     |                                        |                                            |                             |            |
|                                                                                                                                                                                                                   |                                                                     |                                        |                                            |                             |            |
|                                                                                                                                                                                                                   | sed Bradenhead test. Charl                                          | t attached.                            |                                            |                             |            |
| 7/6/2016 Run witnes                                                                                                                                                                                               |                                                                     |                                        |                                            |                             |            |
| 7/6/2016 Run witnes                                                                                                                                                                                               |                                                                     |                                        |                                            |                             |            |
| 7/6/2016 Run witnes                                                                                                                                                                                               |                                                                     |                                        |                                            |                             |            |
| 7/6/2016 Run witnes                                                                                                                                                                                               |                                                                     |                                        |                                            |                             |            |
| 7/6/2016 Run witnes                                                                                                                                                                                               |                                                                     |                                        |                                            |                             |            |
| 7/6/2016 Run witnes                                                                                                                                                                                               |                                                                     |                                        |                                            |                             |            |
| 7/6/2016 Run witnes                                                                                                                                                                                               |                                                                     |                                        |                                            |                             |            |
| 7/6/2016 Run witnes                                                                                                                                                                                               |                                                                     |                                        |                                            |                             |            |
| 7/6/2016 Run witnes                                                                                                                                                                                               |                                                                     |                                        |                                            |                             |            |
| 7/6/2016 Run witnes                                                                                                                                                                                               |                                                                     |                                        |                                            |                             |            |
|                                                                                                                                                                                                                   | Rig Release Da                                                      | te:                                    |                                            |                             |            |
|                                                                                                                                                                                                                   | Rig Release Da                                                      | te:                                    |                                            |                             |            |
|                                                                                                                                                                                                                   | Rig Release Da                                                      | te:                                    |                                            |                             |            |
| Spud Date:                                                                                                                                                                                                        | Ref. March                                                          |                                        | ge and belie                               |                             |            |
| Spud Date:                                                                                                                                                                                                        | Ref. March                                                          |                                        | ge and belie                               | <br>f.                      |            |
| Spud Date:                                                                                                                                                                                                        | ve is true and complete to the be                                   | est of my knowled                      |                                            |                             |            |
| Spud Date:                                                                                                                                                                                                        | ve is true and complete to the be                                   |                                        |                                            | f.<br>DATE 07/12/20         | 16         |
| Spud Date: I hereby certify that the information above SIGNATURE                                                                                                                                                  | ve is true and complete to the be<br>TITLE Regula                   | est of my knowled                      | tor                                        | DATE07/12/20                |            |
| Spud Date:<br>I hereby certify that the information above<br>SIGNATURE                                                                                                                                            | ve is true and complete to the be<br>TITLE Regula<br>E-mail address | est of my knowled<br>atory Administrat | tor<br>nderlandok.                         | DATE 07/12/20               |            |
| Spud Date: I hereby certify that the information above SIGNATURE                                                                                                                                                  | ve is true and complete to the be<br>TITLE Regula<br>E-mail address | est of my knowled<br>atory Administrat | tor<br>nderlandok.                         | DATE 07/12/20               |            |
| Spud Date: I hereby certify that the information above SIGNATURE Type or print name Connie Swan For State Use Only                                                                                                | ve is true and complete to the be<br>TITLE Regula<br>E-mail address | est of my knowled<br>atory Administrat | tor<br>nderlandok.                         | DATE 07/12/20               |            |
| Spud Date: I hereby certify that the information above SIGNATURE Type or print name Connie Swan For State Use Only APPROVED BY:                                                                                   | ve is true and complete to the be<br>TITLE Regula<br>E-mail address | est of my knowled<br>atory Administrat | tor<br>nderlandok.                         | DATE07/12/20                |            |
| Spud Date: I hereby certify that the information above SIGNATURE Type or print name Connie Swan For State Use Only                                                                                                | ve is true and complete to the be<br>TITLE Regula<br>E-mail address | est of my knowled<br>atory Administrat | tor<br>nderlandok.                         | DATE 07/12/20               |            |
| Spud Date:  hereby certify that the information above SIGNATURE  Type or print name Connie Swan For State Use Only  APPROVED BY: Commendation                                                                     | ve is true and complete to the be<br>TITLE Regula<br>E-mail address | est of my knowled<br>atory Administrat | tor<br>nderlandok.                         | DATE 07/12/20               |            |