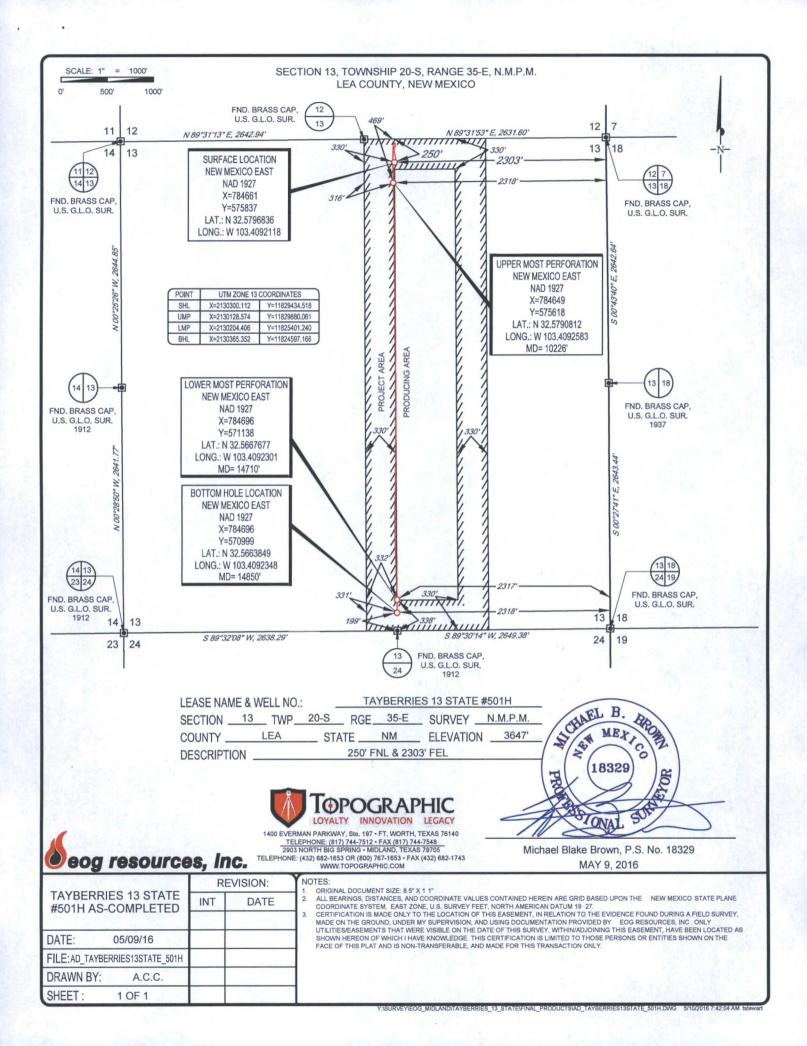

Revised August 1, 2011 Submit one copy to appropriate

**District Office** 

AMENDED REPORT

WELL LOCATION AND ACREAGE DEDICATION PLAT

| WEEE ECCHION AND MCREAGE DEDICATION I EAT |                             |                            |       |  |  |  |  |  |
|-------------------------------------------|-----------------------------|----------------------------|-------|--|--|--|--|--|
| <sup>1</sup> API Number                   | <sup>2</sup> Pool Code      | <sup>3</sup> Pool Name     |       |  |  |  |  |  |
| 30-025-42731                              | 24270                       | Featherstone; Bone Spring, | East  |  |  |  |  |  |
| <sup>4</sup> Property Code                | 5P1                         | <sup>6</sup> Well Number   |       |  |  |  |  |  |
| 315093                                    | TAYBERR                     | #501H                      |       |  |  |  |  |  |
| OGRID No.                                 | <sup>8</sup> O <sub>1</sub> | <sup>9</sup> Elevation     |       |  |  |  |  |  |
| 7377                                      | EOG RES                     | SOURCES, INC.              | 3647' |  |  |  |  |  |

<sup>10</sup>Surface Location Feet from the North/South line Feet from the East/West line County 250' NORTH 2303 EAST LEA

| UL or lot no.                           | Section                  | Township   | Range           | Lot Idn   | Feet from the | North/South line | Feet from the | East/West line | County |
|-----------------------------------------|--------------------------|------------|-----------------|-----------|---------------|------------------|---------------|----------------|--------|
| 0                                       | 13                       | 20-S       | 35-E            | -         | 199           | SOUTH            | 2318          | EAST           | LEA    |
| <sup>12</sup> Dedicated Acres<br>160.00 | <sup>13</sup> Joint or I | nfill 14Co | nsolidation Cod | e l¹5Ordo | er No.        |                  |               |                |        |

No allowable will be assigned to this completion until all interests have been consolidated or a non-standard unit has been approved by the division.