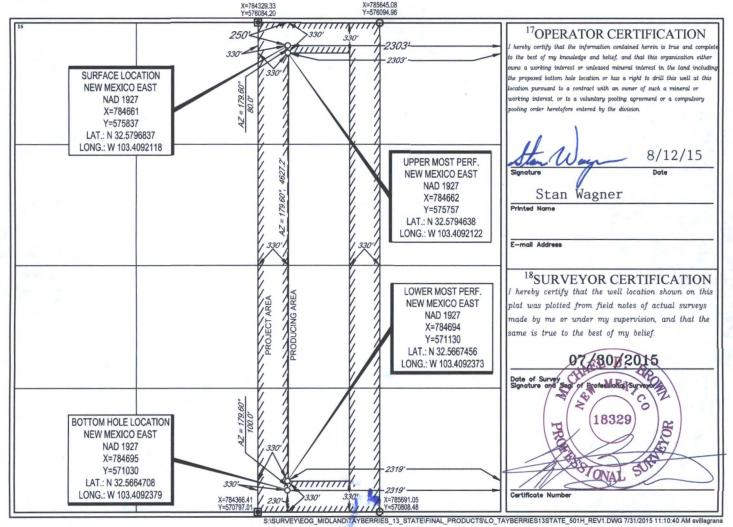

Revised August 1, 2011 Submit one copy to appropriate

**District Office** 

AMENDED REPORT

WELL LOCATION AND ACREAGE DEDICATION PLAT

| WEEE ECCHION AND MCREAGE DEDICATION I EAT |                             |                            |       |  |  |  |  |  |
|-------------------------------------------|-----------------------------|----------------------------|-------|--|--|--|--|--|
| <sup>1</sup> API Number                   | <sup>2</sup> Pool Code      | <sup>3</sup> Pool Name     |       |  |  |  |  |  |
| 30-025-42731                              | 24270                       | Featherstone; Bone Spring, | East  |  |  |  |  |  |
| <sup>4</sup> Property Code                | 5P1                         | <sup>6</sup> Well Number   |       |  |  |  |  |  |
| 315093                                    | TAYBERR                     | #501H                      |       |  |  |  |  |  |
| OGRID No.                                 | <sup>8</sup> O <sub>1</sub> | <sup>9</sup> Elevation     |       |  |  |  |  |  |
| 7377                                      | EOG RES                     | SOURCES, INC.              | 3647' |  |  |  |  |  |

<sup>10</sup>Surface Location Feet from the North/South line Feet from the East/West line County 250' NORTH 2303 EAST LEA

| UL or lot no.                           | Section                  | Township   | Range           | Lot Idn   | Feet from the | North/South line | Feet from the | East/West line | County |
|-----------------------------------------|--------------------------|------------|-----------------|-----------|---------------|------------------|---------------|----------------|--------|
| 0                                       | 13                       | 20-S       | 35-E            | -         | 199           | SOUTH            | 2318          | EAST           | LEA    |
| <sup>12</sup> Dedicated Acres<br>160.00 | <sup>13</sup> Joint or I | nfill 14Co | nsolidation Cod | e l¹5Ordo | er No.        |                  |               |                |        |

No allowable will be assigned to this completion until all interests have been consolidated or a non-standard unit has been approved by the division.