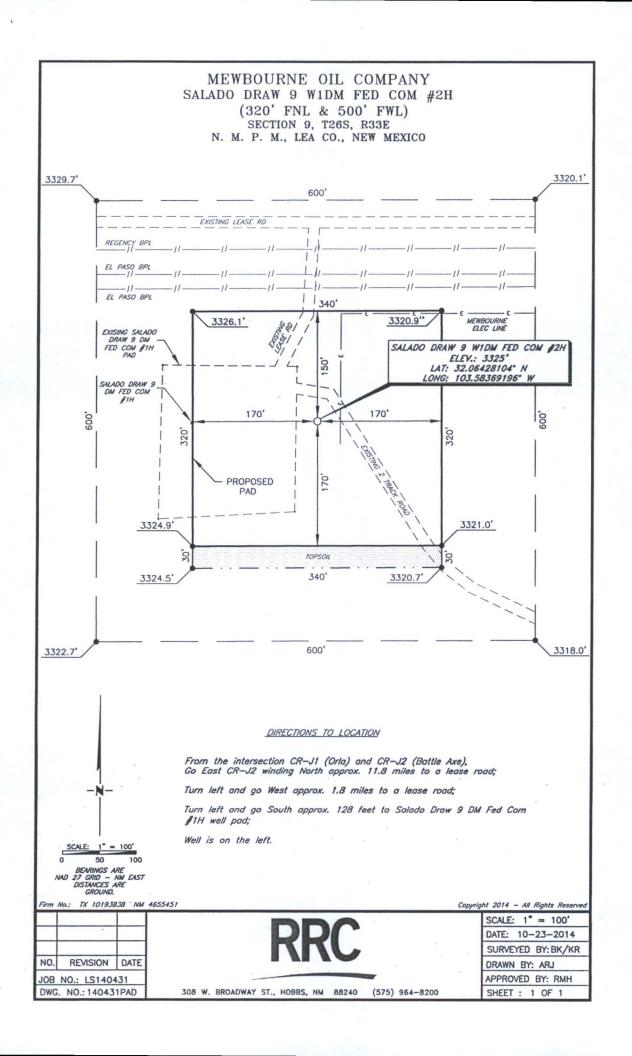

## LOCATION VERIFICATION MAP

SECTION 9, TWP. 26 SOUTH, RGE. 33 EAST, N. M. P. M., LEA CO., NEW MEXICO

OPERATOR: Mewbourne Oil Company

LEASE: Salado Draw 9 W1DM Fed Com

WELL NO.: 2H

ELEVATION: 3325'

LOCATION: 320' FNL & 500' FWL