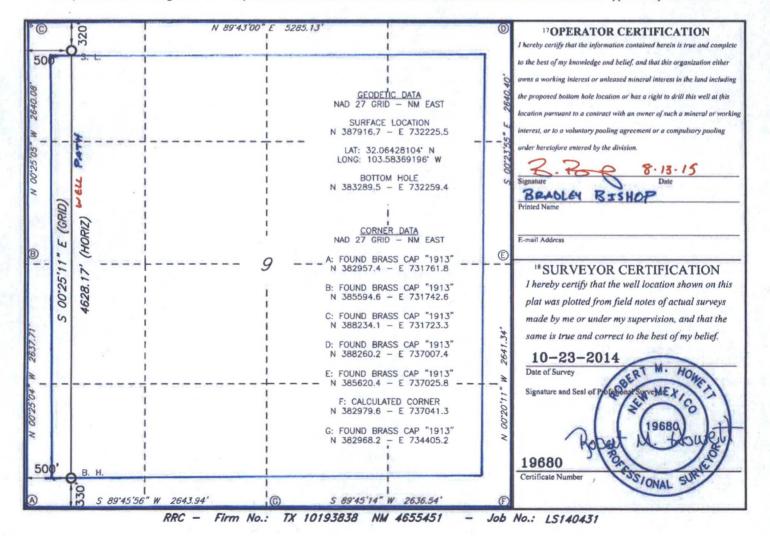

District Office

TROPAS DE SAMENDE DE SE OCO

WELL LOCATION AND ACREAGE DEDICATION PLAT

| 30-025-43376                                 |            |                                       | 8             | 83600 RED HILLS WOLF CAMP G. |               |                  |                   |                |                     |  |
|----------------------------------------------|------------|---------------------------------------|---------------|------------------------------|---------------|------------------|-------------------|----------------|---------------------|--|
| <sup>4</sup> Property Code<br><b>3</b> /6523 |            | SALADO DRAW 9 W1DM FED COM            |               |                              |               |                  |                   |                | 6 Well Number<br>2H |  |
| 70GRÍD NO. /<br>14744                        |            | *Operator Name  MEWBOURNE OIL COMPANY |               |                              |               |                  |                   |                | 9 Elevation 3325'   |  |
|                                              |            |                                       |               |                              | 10 Surface I  | Location         |                   |                |                     |  |
| UL or lot no.                                | Section    | Township                              | Range         | Lot Idn                      | Feet from the | North/South line | Feet From the 500 | East/West line | County              |  |
| D                                            | 9          | 26S                                   | 33E           |                              | 320           | NORTH            |                   | WEST           | LEA                 |  |
|                                              |            |                                       | 11 ]          | Bottom H                     | ole Location  | If Different Fro | m Surface         |                |                     |  |
| UL or lot no.                                | Section    | Township                              | Range         | Lot Idn                      | Feet from the | North/South line | Feet from the     | East/West line | County              |  |
| M                                            | 9          | 26S                                   | 33E           |                              | 330           | SOUTH            | 500               | WEST           | LEA                 |  |
| Dedicated Acre                               | s 13 Joint | or Infill 14                          | Consolidation | Code 15 C                    | order No.     |                  |                   |                |                     |  |

No allowable will be assigned to this completion until all interest have been consolidated or a non-standard unit has been approved by the division.