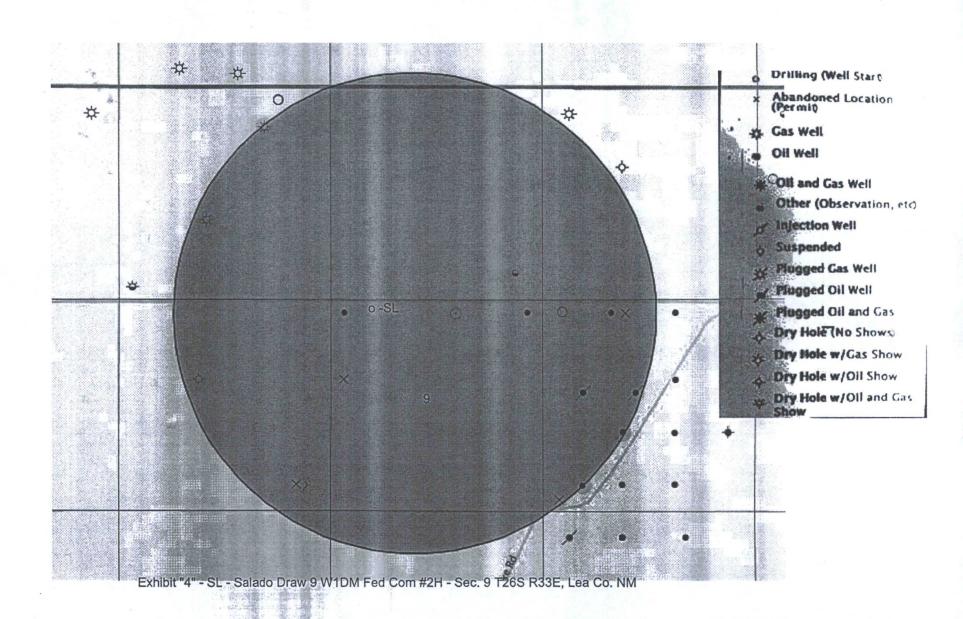

District Office

TROPAS DE SAMENDE DE SE OCO

WELL LOCATION AND ACREAGE DEDICATION PLAT

| 30-025-43376                                 |            |                                       | 8             | 83600 RED HILLS WOLF CAMP G. |               |                  |                   |                |                     |  |
|----------------------------------------------|------------|---------------------------------------|---------------|------------------------------|---------------|------------------|-------------------|----------------|---------------------|--|
| <sup>4</sup> Property Code<br><b>3</b> /6523 |            | SALADO DRAW 9 W1DM FED COM            |               |                              |               |                  |                   |                | 6 Well Number<br>2H |  |
| 70GRÍD NO. /<br>14744                        |            | *Operator Name  MEWBOURNE OIL COMPANY |               |                              |               |                  |                   |                | 9 Elevation 3325'   |  |
|                                              |            |                                       |               |                              | 10 Surface I  | Location         |                   |                |                     |  |
| UL or lot no.                                | Section    | Township                              | Range         | Lot Idn                      | Feet from the | North/South line | Feet From the 500 | East/West line | County              |  |
| D                                            | 9          | 26S                                   | 33E           |                              | 320           | NORTH            |                   | WEST           | LEA                 |  |
|                                              |            |                                       | 11 ]          | Bottom H                     | ole Location  | If Different Fro | m Surface         |                |                     |  |
| UL or lot no.                                | Section    | Township                              | Range         | Lot Idn                      | Feet from the | North/South line | Feet from the     | East/West line | County              |  |
| M                                            | 9          | 26S                                   | 33E           |                              | 330           | SOUTH            | 500               | WEST           | LEA                 |  |
| Dedicated Acre                               | s 13 Joint | or Infill 14                          | Consolidation | Code 15 C                    | order No.     |                  |                   |                |                     |  |

## LOCATION VERIFICATION MAP

SECTION 9, TWP. 26 SOUTH, RGE. 33 EAST, N. M. P. M., LEA CO., NEW MEXICO

OPERATOR: Mewbourne Oil Company

LEASE: Salado Draw 9 W1DM Fed Com

WELL NO.: 2H

ELEVATION: 3325'

LOCATION: 320' FNL & 500' FWL