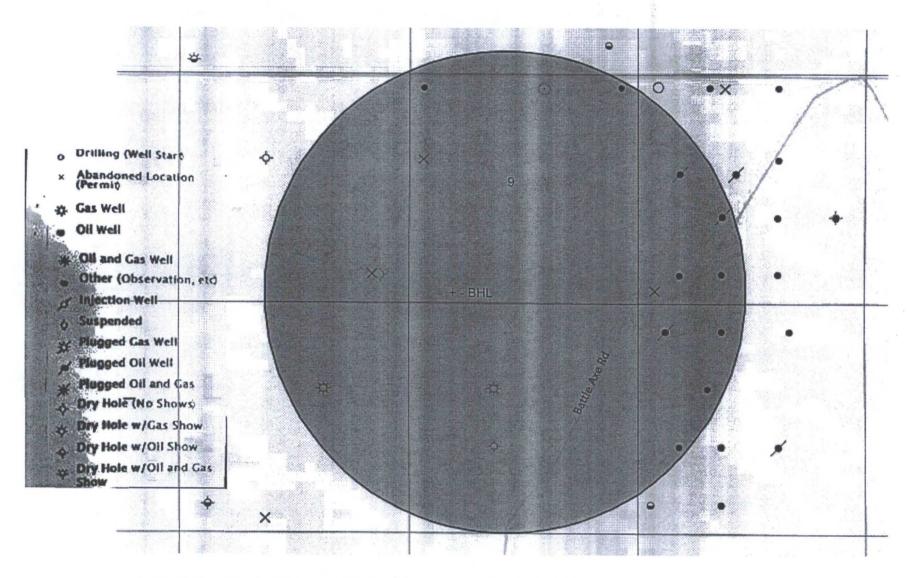

APPROVED BY: RMH SHEET: 1 OF 1

Exhibit "4A" - BHL - Salado Draw 9 W1DM Fed Com #2H - Sec. 9 T26S R33E, Lea Co. NM