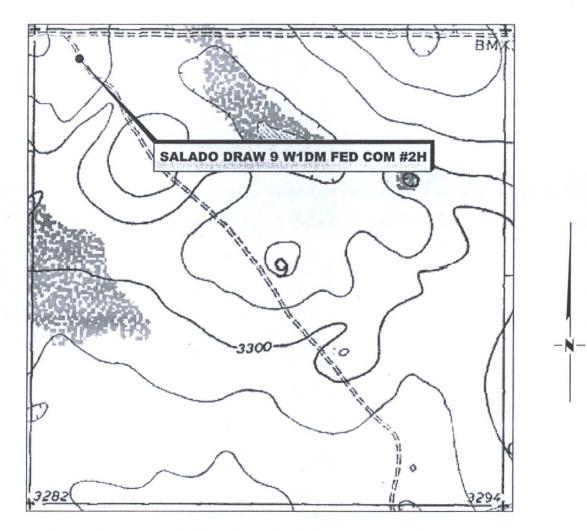

CONTOUR INTERVAL: 10'

USGS TOPO. SOURCE MAP:

Paduca Breaks East, NM (1973)

Firm No.: TX 10193838 NM 4655451

Copyright 2014 - All Rights Reserved

NO. REVISION DATE

JOB NO.: LS140431

DWG. NO.: 140431LVM

SCALE: 1"=1000'

DATE: 10-23-2014

SURVEYED BY: BK/KR

DRAWN BY: ARJ

APPROVED BY: RMH

SHEET: 1 OF 1

308 W. BROADWAY ST., HOBBS, NM 88240

(575) 964-8200

## VICINITY MAP

NOT TO SCALE

SECTION 9, TWP. 26 SOUTH, RGE. 33 EAST, N. M. P. M., LEA CO., NEW MEXICO

OPERATOR: Mewbourne Oil Company

LEASE: Salado Draw 9 W1DM Fed Com

LOCATION: 320' FNL & 500' FWL

ELEVATION: 3325'