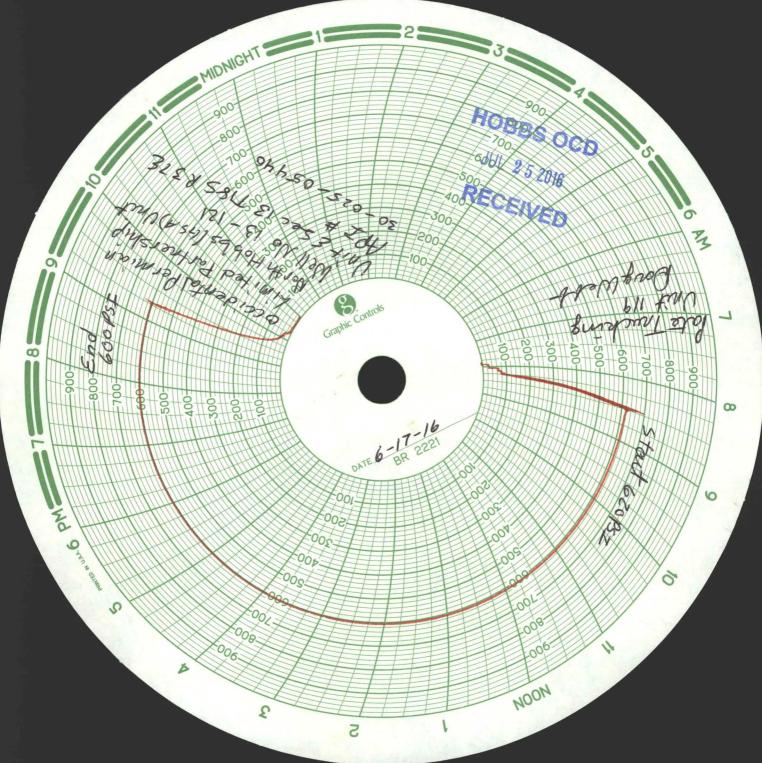

| FILE IN TRIPLICATE HOBBS OCPENergy, Minerals and Natural Resources Department<br>OIL CONSERVATION DIVISION<br>1220 South St. Francis Dr.                                                                                                                                                                                                                                                                                                                                                                                                                                                                                                                                                                                                                                                                                                                                                                                                                                                             | t Form C-103<br>Revised 5-27-2004                                                                                                                                                                 |  |  |
|------------------------------------------------------------------------------------------------------------------------------------------------------------------------------------------------------------------------------------------------------------------------------------------------------------------------------------------------------------------------------------------------------------------------------------------------------------------------------------------------------------------------------------------------------------------------------------------------------------------------------------------------------------------------------------------------------------------------------------------------------------------------------------------------------------------------------------------------------------------------------------------------------------------------------------------------------------------------------------------------------|---------------------------------------------------------------------------------------------------------------------------------------------------------------------------------------------------|--|--|
| FILE IN TRIPLICATE HOUSE OIL CONSERVATION DIVISION                                                                                                                                                                                                                                                                                                                                                                                                                                                                                                                                                                                                                                                                                                                                                                                                                                                                                                                                                   | /                                                                                                                                                                                                 |  |  |
| 1625 N. French Dr., Hobbs, NM, 88240                                                                                                                                                                                                                                                                                                                                                                                                                                                                                                                                                                                                                                                                                                                                                                                                                                                                                                                                                                 | WELL API NO.<br>30-025-05440                                                                                                                                                                      |  |  |
| DISTRICT III<br>DISTRICT III                                                                                                                                                                                                                                                                                                                                                                                                                                                                                                                                                                                                                                                                                                                                                                                                                                                                                                                                                                         | 5. Indicate Type of Lease                                                                                                                                                                         |  |  |
| 1301 W. Grand Ave, Artesia, NM 88210                                                                                                                                                                                                                                                                                                                                                                                                                                                                                                                                                                                                                                                                                                                                                                                                                                                                                                                                                                 | STATE X FEE                                                                                                                                                                                       |  |  |
| DISTRICT III                                                                                                                                                                                                                                                                                                                                                                                                                                                                                                                                                                                                                                                                                                                                                                                                                                                                                                                                                                                         | 6. State Oil & Gas Lease No.                                                                                                                                                                      |  |  |
| 1000 Rio Brazos Rd, Aztec, NM 87410                                                                                                                                                                                                                                                                                                                                                                                                                                                                                                                                                                                                                                                                                                                                                                                                                                                                                                                                                                  |                                                                                                                                                                                                   |  |  |
| SUNDRY NOTICES AND REPORTS ON WELLS                                                                                                                                                                                                                                                                                                                                                                                                                                                                                                                                                                                                                                                                                                                                                                                                                                                                                                                                                                  | 7. Lease Name or Unit Agreement Name                                                                                                                                                              |  |  |
| (DO NOT USE THIS FORM FOR PROPOSALS TO DRILL OR TO DEEPEN OR PLUG BACK TO A DIFFERENT RESERVOIR. USE "APPLICATION FOR PERMIT" (Form C-101) for such proposals.)                                                                                                                                                                                                                                                                                                                                                                                                                                                                                                                                                                                                                                                                                                                                                                                                                                      | North Hobbs (G/SA) Unit<br>Section 13                                                                                                                                                             |  |  |
| Type of Well:     Oil Well     Gas Well     Other Temporarily Abandoned                                                                                                                                                                                                                                                                                                                                                                                                                                                                                                                                                                                                                                                                                                                                                                                                                                                                                                                              | 8. Well No. 121                                                                                                                                                                                   |  |  |
| 2. Name of Operator<br>Occidental Permian Ltd.                                                                                                                                                                                                                                                                                                                                                                                                                                                                                                                                                                                                                                                                                                                                                                                                                                                                                                                                                       | 9. OGRID No. 157984                                                                                                                                                                               |  |  |
| 3. Address of Operator                                                                                                                                                                                                                                                                                                                                                                                                                                                                                                                                                                                                                                                                                                                                                                                                                                                                                                                                                                               | 10. Pool name or Wildcat Hobbs (G/SA)                                                                                                                                                             |  |  |
| HCR 1 Box 90 Denver City, TX 79323<br>4. Well Location                                                                                                                                                                                                                                                                                                                                                                                                                                                                                                                                                                                                                                                                                                                                                                                                                                                                                                                                               |                                                                                                                                                                                                   |  |  |
| Unit Letter E : 1980 Feet From The North Line and 660 Feet                                                                                                                                                                                                                                                                                                                                                                                                                                                                                                                                                                                                                                                                                                                                                                                                                                                                                                                                           | From The West Line                                                                                                                                                                                |  |  |
| Section 13 Township 18-S Range 37-E                                                                                                                                                                                                                                                                                                                                                                                                                                                                                                                                                                                                                                                                                                                                                                                                                                                                                                                                                                  | NMPM Lea County                                                                                                                                                                                   |  |  |
| 11. Elevation (Show whether DF, RKB, RT GR, etc.)<br>3692' DF                                                                                                                                                                                                                                                                                                                                                                                                                                                                                                                                                                                                                                                                                                                                                                                                                                                                                                                                        |                                                                                                                                                                                                   |  |  |
| Pit Type Depth of Ground Water Distance from nearest fresh water well         Pit Liner Thickness mil       Below-Grade Tank: Volume bbls; Construction Mat         12       Check Appropriate Box to Indicate Nature of Notice, Report, or O         E-PERMITTING <swd injections<="" td="">       SUBS         RETURN TO RBDMS       ]         CSNG ENVIRO CHG LOC ]       ]         INT TO PA P&amp;A NR P&amp;A R OTHER: Casing integrit       13. Describe Proposed or Completed Operations (Clearly state all pertinent details, and give pertinent dates, proposed work) SEE RULE 1103. For Multiple Completions: Attach wellbore diagram of proposed c         Date of test: 06/17/2016       This Approval of Temporar Abandonment Expires         Pressure readings: Initial – 620 PSI Ending – 600 PSI Length of test: 30 minutes       This Approval of Temporar Abandonment Expires         Witnessed: NO       Witnessed: NO       This Approval of Temporar Abandonment Expires</swd> | erial  ther Data EQUENT REPORT OF:  ALTERING CASING ALTERING CASING AS. PLUG & ABANDONMENT T JOB  ty test/TA status request x including estimated date of starting any ompletion or recompletion. |  |  |
|                                                                                                                                                                                                                                                                                                                                                                                                                                                                                                                                                                                                                                                                                                                                                                                                                                                                                                                                                                                                      |                                                                                                                                                                                                   |  |  |
| I hereby certify that the information above is true and complete to the best of my knowledge and belief. I further certify to constructed or closed according to NMOCD guidelines , a general permit or an (attached) alternative plan TITLE Administrative A TYPE OR PRINT NAME Mendy A. Johnson E-mail address: mendy_johnson@oxy.com For State Use Only APPROVED BY CONDITIONS OF APPROVAL IF ANY:                                                                                                                                                                                                                                                                                                                                                                                                                                                                                                                                                                                                | OCD-approved                                                                                                                                                                                      |  |  |
|                                                                                                                                                                                                                                                                                                                                                                                                                                                                                                                                                                                                                                                                                                                                                                                                                                                                                                                                                                                                      | The second se                                                                                   |  |  |